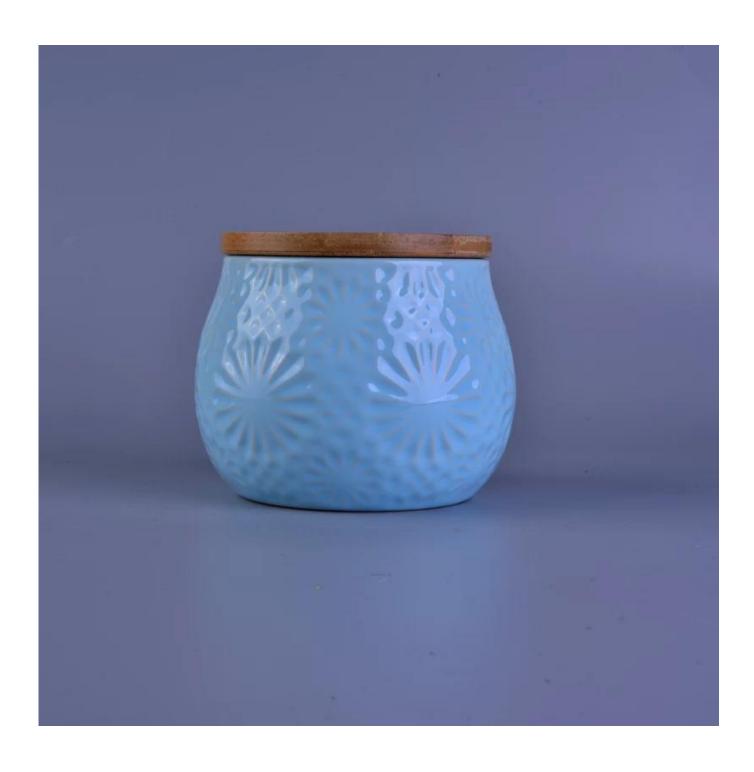

## Hot sale personalized 180Z ceramic candle jars with wood lid

| Item Name       | Hot sale personalized 180Z ceramic candle jars with wood lid                                                                                            |
|-----------------|---------------------------------------------------------------------------------------------------------------------------------------------------------|
| Item No.        | SGJNS16112804                                                                                                                                           |
| Size            | Top dia: 96mm Bottom dia:96mm Height: 85mm Capacity: 410ml Weight: 376g                                                                                 |
| Brand name      | Sunny Glassware                                                                                                                                         |
| Sample time     | <ol> <li>5 days to exist in the shape and size of the products</li> <li>15 days if you need new shape and size of products</li> </ol>                   |
| Packing         | Security packaging normal 24pcs / 36pcs / 48pcs per carton etc. export with egg divider                                                                 |
| Moq             | 5,000pcs                                                                                                                                                |
| Delivery time   | Within 35 days after order confirmed                                                                                                                    |
| Payment terms   | 30% deposit by T / T in advance, the balance after showing the copy of B / L $$                                                                         |
| Product Feature | 1.High quality and competitive prices 2.Meet FDA, SGS, LFGB test etc. 3.Eco-friendly 4.Widely applies to wedding, party, house, bar etc. 5.Machine made |