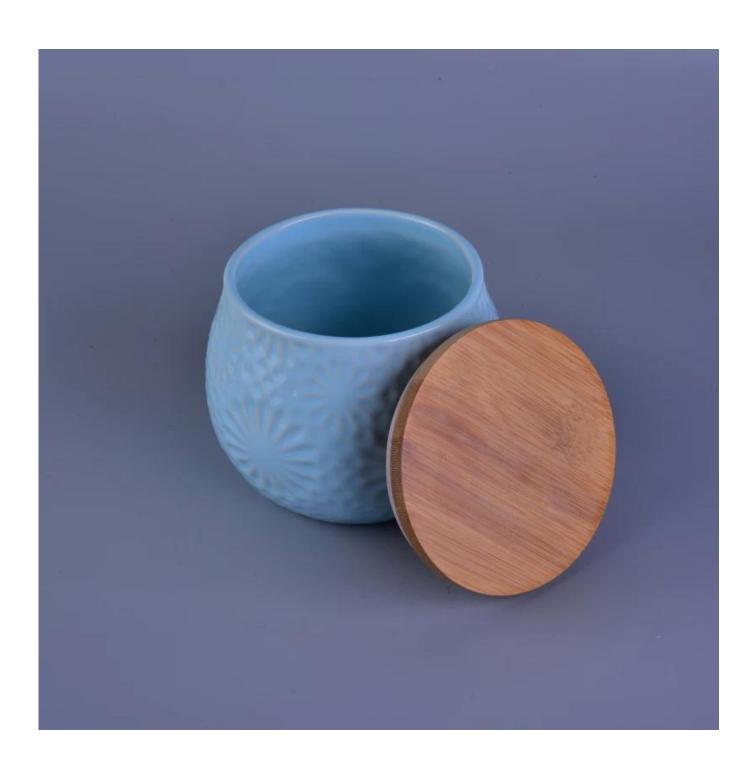

## Hot sale personalized 180Z ceramic candle jars with wood lid

| Item Name       | Hot sale personalized 180Z ceramic candle jars with wood lid                                                                                            |
|-----------------|---------------------------------------------------------------------------------------------------------------------------------------------------------|
| Item No.        | SGJNS16112804                                                                                                                                           |
| Size            | Top dia: 96mm Bottom dia:96mm Height: 85mm Capacity: 410ml Weight: 376g                                                                                 |
| Brand name      | Sunny Glassware                                                                                                                                         |
| Sample time     | <ol> <li>5 days to exist in the shape and size of the products</li> <li>15 days if you need new shape and size of products</li> </ol>                   |
| Packing         | Security packaging normal 24pcs / 36pcs / 48pcs per carton etc. export with egg divider                                                                 |
| Moq             | 5,000pcs                                                                                                                                                |
| Delivery time   | Within 35 days after order confirmed                                                                                                                    |
| Payment terms   | 30% deposit by T / T in advance, the balance after showing the copy of B / L $$                                                                         |
| Product Feature | 1.High quality and competitive prices 2.Meet FDA, SGS, LFGB test etc. 3.Eco-friendly 4.Widely applies to wedding, party, house, bar etc. 5.Machine made |