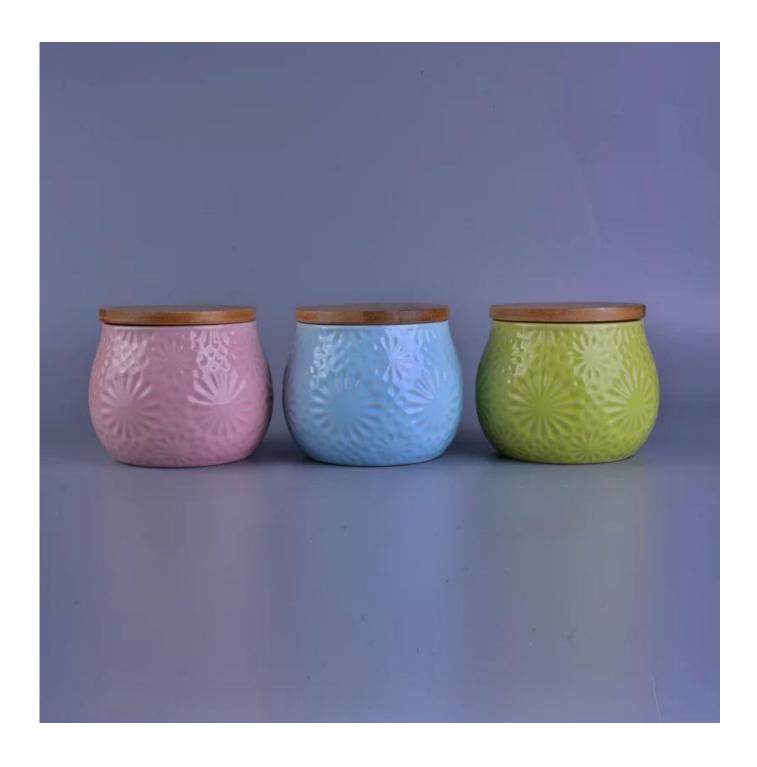

## Hot sale personalized 180Z ceramic candle jars with wood lid

| Item Name       | Hot sale personalized 180Z ceramic candle jars with wood lid                                                                                            |
|-----------------|---------------------------------------------------------------------------------------------------------------------------------------------------------|
| Item No.        | SGJNS16112804                                                                                                                                           |
| Size            | Top dia: 96mm Bottom dia:96mm Height: 85mm Capacity: 410ml Weight: 376g                                                                                 |
| Brand name      | Sunny Glassware                                                                                                                                         |
| Sample time     | <ol> <li>5 days to exist in the shape and size of the products</li> <li>15 days if you need new shape and size of products</li> </ol>                   |
| Packing         | Security packaging normal 24pcs / 36pcs / 48pcs per carton etc. export with egg divider                                                                 |
| Moq             | 5,000pcs                                                                                                                                                |
| Delivery time   | Within 35 days after order confirmed                                                                                                                    |
| Payment terms   | 30% deposit by T / T in advance, the balance after showing the copy of B / L $$                                                                         |
| Product Feature | 1.High quality and competitive prices 2.Meet FDA, SGS, LFGB test etc. 3.Eco-friendly 4.Widely applies to wedding, party, house, bar etc. 5.Machine made |