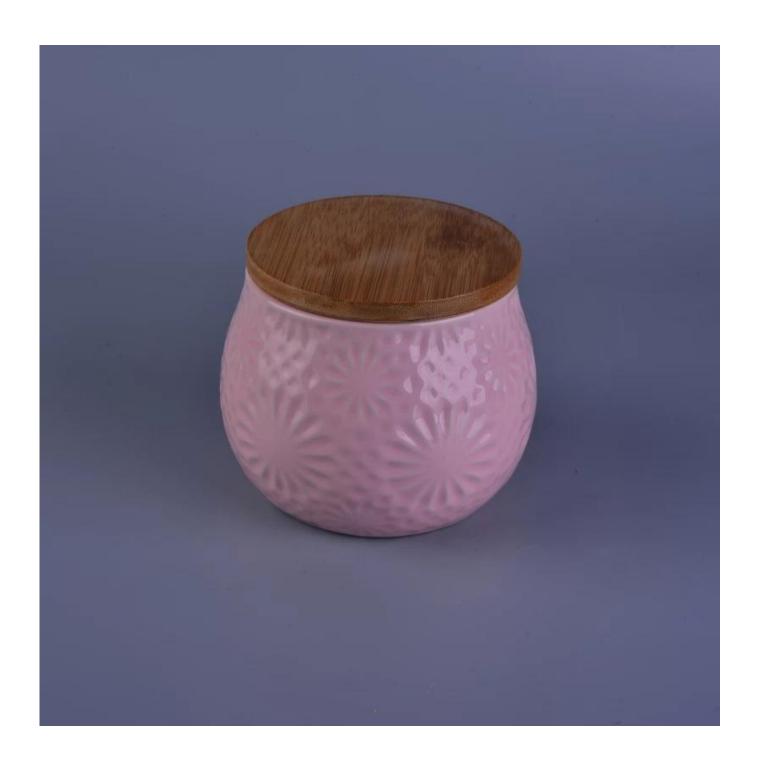

## Hot sale personalized 180Z ceramic candle jars with wood lid

| Item Name       | Hot sale personalized 180Z ceramic candle jars with wood lid                                                                                            |
|-----------------|---------------------------------------------------------------------------------------------------------------------------------------------------------|
| Item No.        | SGJNS16112804                                                                                                                                           |
| Size            | Top dia: 96mm Bottom dia:96mm Height: 85mm Capacity: 410ml Weight: 376g                                                                                 |
| Brand name      | Sunny Glassware                                                                                                                                         |
| Sample time     | <ol> <li>5 days to exist in the shape and size of the products</li> <li>15 days if you need new shape and size of products</li> </ol>                   |
| Packing         | Security packaging normal 24pcs / 36pcs / 48pcs per carton etc. export with egg divider                                                                 |
| Moq             | 5,000pcs                                                                                                                                                |
| Delivery time   | Within 35 days after order confirmed                                                                                                                    |
| Payment terms   | 30% deposit by T / T in advance, the balance after showing the copy of B / L $$                                                                         |
| Product Feature | 1.High quality and competitive prices 2.Meet FDA, SGS, LFGB test etc. 3.Eco-friendly 4.Widely applies to wedding, party, house, bar etc. 5.Machine made |