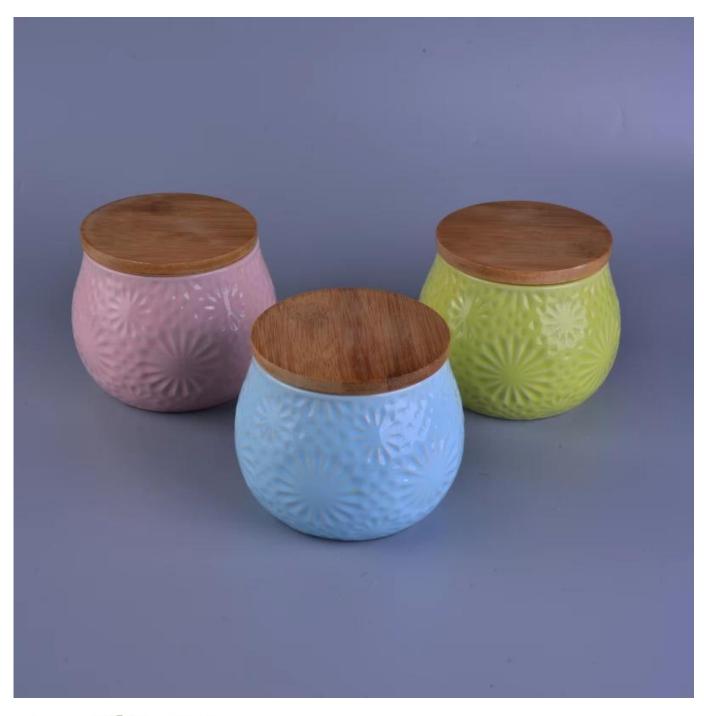

## Hot sale personalized 180Z ceramic candle jars with wood lid

| Item Name       | Hot sale personalized 180Z ceramic candle jars with wood lid                                                                                            |
|-----------------|---------------------------------------------------------------------------------------------------------------------------------------------------------|
| Item No.        | SGJNS16112804                                                                                                                                           |
| Size            | Top dia: 96mm Bottom dia:96mm Height: 85mm Capacity: 410ml Weight: 376g                                                                                 |
| Brand name      | Sunny Glassware                                                                                                                                         |
| Sample time     | <ol> <li>5 days to exist in the shape and size of the products</li> <li>15 days if you need new shape and size of products</li> </ol>                   |
| Packing         | Security packaging normal 24pcs / 36pcs / 48pcs per carton etc. export with egg divider                                                                 |
| Moq             | 5,000pcs                                                                                                                                                |
| Delivery time   | Within 35 days after order confirmed                                                                                                                    |
| Payment terms   | 30% deposit by T / T in advance, the balance after showing the copy of B / L $$                                                                         |
| Product Feature | 1.High quality and competitive prices 2.Meet FDA, SGS, LFGB test etc. 3.Eco-friendly 4.Widely applies to wedding, party, house, bar etc. 5.Machine made |