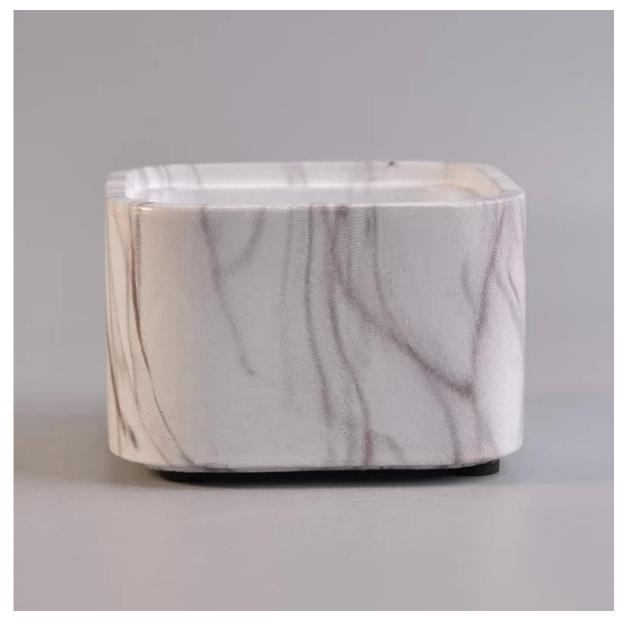

# Hot sale marble candle vessel for home

**Products details** 

Top dia: 102\*102\*mm Bottom dia: 90\*90mm Height: 62mm Weight: 509g Capacity: 295ml

| •             |  |
|---------------|--|
| SGSYF17041909 |  |
|               |  |
| Concrete      |  |
|               |  |

### **More Products Photos**