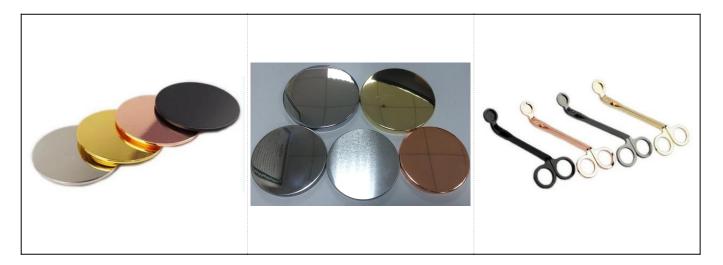

### Matched accessories:

| Accessories  | cap, ceramic/metal/wood lid, wax, wick, shear etc                                                                                                                                                                                                                                                                                                                                                                                                                                                                                                                                                                                                                                                                                                                      |
|--------------|------------------------------------------------------------------------------------------------------------------------------------------------------------------------------------------------------------------------------------------------------------------------------------------------------------------------------------------------------------------------------------------------------------------------------------------------------------------------------------------------------------------------------------------------------------------------------------------------------------------------------------------------------------------------------------------------------------------------------------------------------------------------|
| Finish       | decal, color coating, mercury, laser, frosted, plating, glazed etc.                                                                                                                                                                                                                                                                                                                                                                                                                                                                                                                                                                                                                                                                                                    |
| Packing      | <ol> <li>24/36/48/72 pcs per standard export packing carton</li> <li>Color/white/brown box packing</li> <li>Luxury gift box packing</li> <li>Shrinking packing</li> <li>Individual/set box packing</li> <li>Customized packing</li> </ol>                                                                                                                                                                                                                                                                                                                                                                                                                                                                                                                              |
| Our strength | <ol> <li>We are the professional <u>candle holder</u> manufacturer, major in different kinds of <u>candle holders</u>, ranging from <u>glass candle holder</u>, <u>ceramic</u> <u>candle holder</u>, <u>marble candle holder</u>, <u>Concrete candle holder</u>, <u>Tin candle holder</u>, <u>Stainless candle jar</u> etc.</li> <li>Perfect for home/store/super market/restaurant/hotel/bar/KTV etc.</li> <li>With professional designer team, which can help design and open new mould based on your requirement.</li> <li>Post processing: color coating, plating, mercury, iridescent, engraving, printing, decal, spray color, frosty, gold plating, hand-drawing etc.</li> <li>Small MOQ is acceptable. We have regular products for supporting you.</li> </ol> |
| Our service  | <ul> <li>* Reply you within 24 hours</li> <li>* Ranges of products for your selections</li> <li>* Completely production system</li> <li>* Skilled factory workers</li> <li>* Both machine line and handmade line for your service</li> <li>* Experienced QC team inspect the products comprehensively and strictly according<br/>to AQL standard</li> <li>* Creative designer innovate newly products over 15 styles monthly</li> <li>* Professional Logistic department supply to door service</li> </ul>                                                                                                                                                                                                                                                             |
| MOQ          | 3000pcs                                                                                                                                                                                                                                                                                                                                                                                                                                                                                                                                                                                                                                                                                                                                                                |