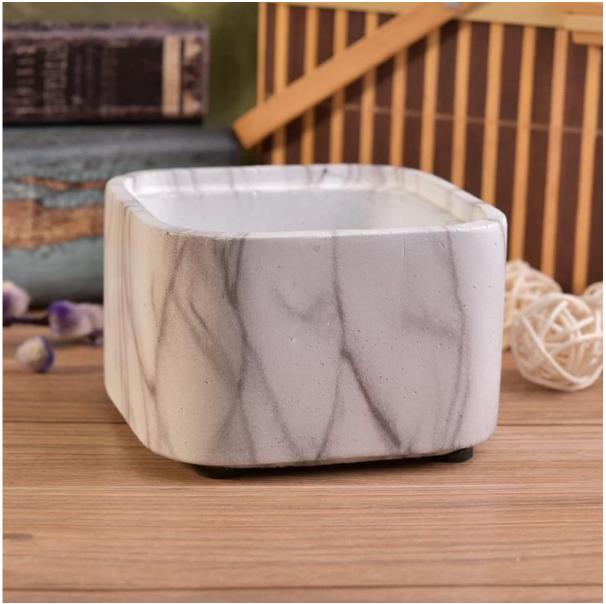

# Hot sale marble candle vessel for home

**Products details** 

Top dia: 102\*102\*mm Bottom dia: 90\*90mm Height: 62mm Weight: 509g Capacity: 295ml

| •             |  |
|---------------|--|
| SGSYF17041909 |  |
|               |  |
| Concrete      |  |
|               |  |