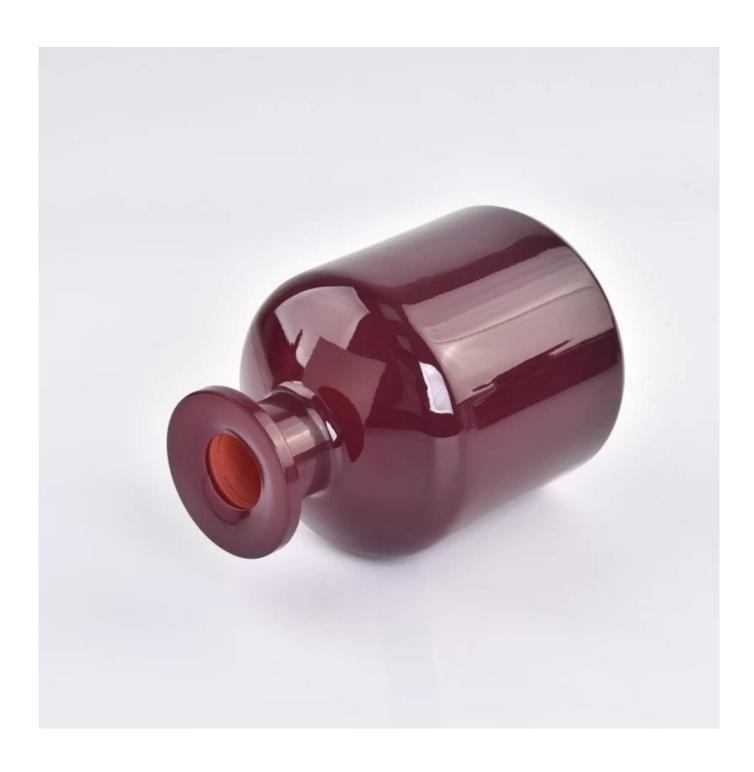

| Measure           | Item:Item:SGLG23011612<br>Top dia:45 mm<br>Bottom dia: 80 mm                       |
|-------------------|------------------------------------------------------------------------------------|
|                   | Height: 113 mm<br>Weight: 374 g<br>Capcity:258 ml                                  |
| Packing           | Normal packing,Individual gift box, PVC box, window box, color box, white box, etc |
| Delivery time     | Within 35 days after the sample and order confirmed                                |
| Payment term      | 30% deposit by T/T in advance and the balance against the copy of B/L              |
| Shipment          | By sea,by air,by Express and your shipping agent is acceptable                     |
| Usage<br>Occasion | Home decor,Wedding Decoration,Wedding Favors,Decoration enhancement                |