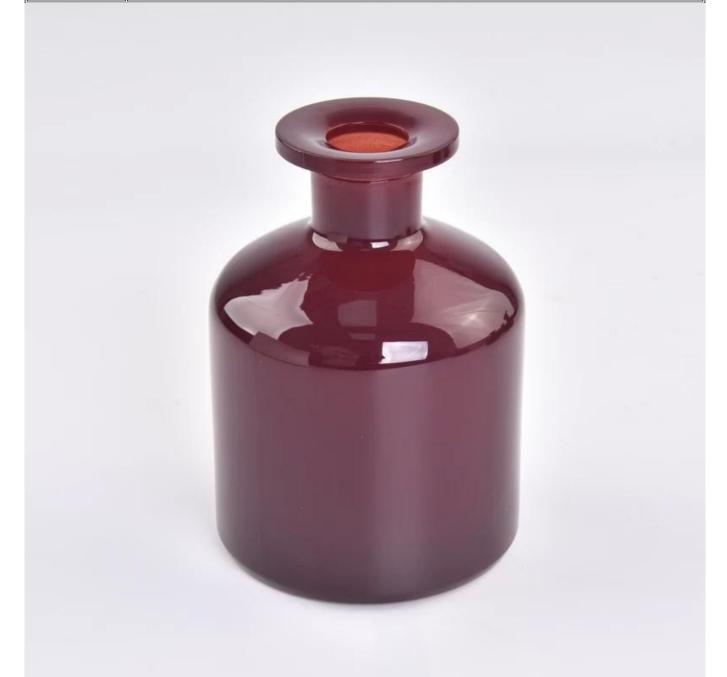

| Measure           | Item:Item:SGLG23011612<br>Top dia:45 mm<br>Bottom dia: 80 mm                       |
|-------------------|------------------------------------------------------------------------------------|
|                   | Height: 113 mm<br>Weight: 374 g<br>Capcity:258 ml                                  |
| Packing           | Normal packing,Individual gift box, PVC box, window box, color box, white box, etc |
| Delivery time     | Within 35 days after the sample and order confirmed                                |
| Payment term      | 30% deposit by T/T in advance and the balance against the copy of B/L              |
| Shipment          | By sea,by air,by Express and your shipping agent is acceptable                     |
| Usage<br>Occasion | Home decor,Wedding Decoration,Wedding Favors,Decoration enhancement                |