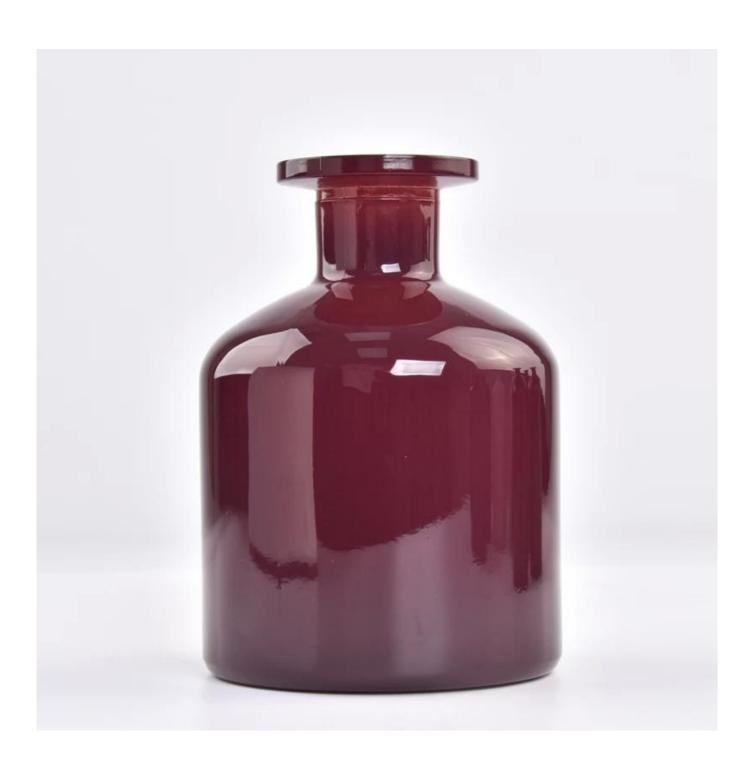

# Hot sale glass diffuser bottle wine red aroma bottles

Sunny Glasswares not only places OEM / ODM orders, but also helps many brands to start with product concepts.

| Measure           | Item:Item:SGLG23011612<br>Top dia:45 mm<br>Bottom dia: 80 mm                       |
|-------------------|------------------------------------------------------------------------------------|
|                   | Height: 113 mm<br>Weight: 374 g<br>Capcity:258 ml                                  |
| Packing           | Normal packing,Individual gift box, PVC box, window box, color box, white box, etc |
| Delivery time     | Within 35 days after the sample and order confirmed                                |
| Payment term      | 30% deposit by T/T in advance and the balance against the copy of B/L              |
| Shipment          | By sea,by air,by Express and your shipping agent is acceptable                     |
| Usage<br>Occasion | Home decor,Wedding Decoration,Wedding Favors,Decoration enhancement                |