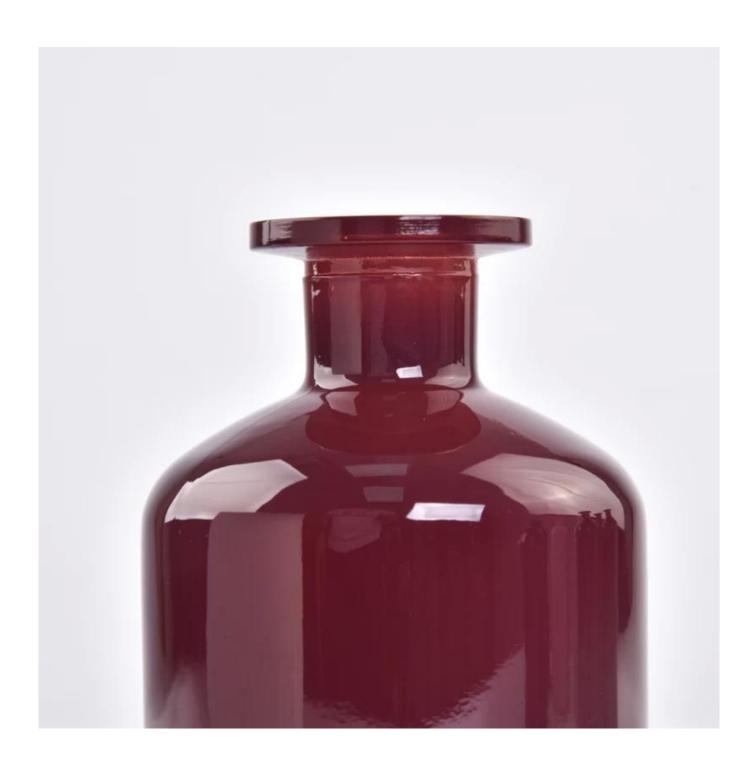

| Measure           | Item:Item:SGLG23011612<br>Top dia:45 mm<br>Bottom dia: 80 mm                       |
|-------------------|------------------------------------------------------------------------------------|
|                   | Height: 113 mm<br>Weight: 374 g<br>Capcity:258 ml                                  |
| Packing           | Normal packing,Individual gift box, PVC box, window box, color box, white box, etc |
| Delivery time     | Within 35 days after the sample and order confirmed                                |
| Payment term      | 30% deposit by T/T in advance and the balance against the copy of B/L              |
| Shipment          | By sea,by air,by Express and your shipping agent is acceptable                     |
| Usage<br>Occasion | Home decor,Wedding Decoration,Wedding Favors,Decoration enhancement                |