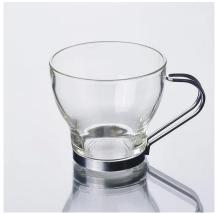

## **Product Photo:**

## **Product Details:**

| Item No.         | SG0920120                                                                  |
|------------------|----------------------------------------------------------------------------|
| Material         | High white glass                                                           |
| Process          | Machine pressed                                                            |
| Samples time     | 1. 5 days if at exit shaped and size of glass                              |
|                  | 2. 15 days if need new shape or size of glass                              |
| Packing          | Normal packing,72 pcs into export carton, carton with cardboard divider    |
| Product Capacity | 500,000~1,000,000 pcs per month                                            |
| Delivery time    | Within 35 days after the sample and order confirmed                        |
| Payment terms    | 30% deposit by T/T in advance and the balance against the copy of B/L      |
| Shipment         | By sea, by air, by Express and your shipping agent is acceptable           |
|                  | 1. Machine pressed glass cup with high quality                             |
| Product Features | 2. Suitable for used in hotel, home, etc.                                  |
|                  | 3. It is eco-friendly                                                      |
|                  | 4. Meet CE & FDA test & CA 65 test                                         |
|                  | 1. Different designs and sizes for choice                                  |
|                  | 2 .Any color painted, frost, electroplate, pattern laser carver processing |
| For your choices | 3. Special package like shrink wrap, color gift box, white gift box etc.   |
|                  | 4. We have exclusive workers for quality control                           |
|                  | 5. We have professional workshop and warehouse to ensure the delivery time |
|                  |                                                                            |