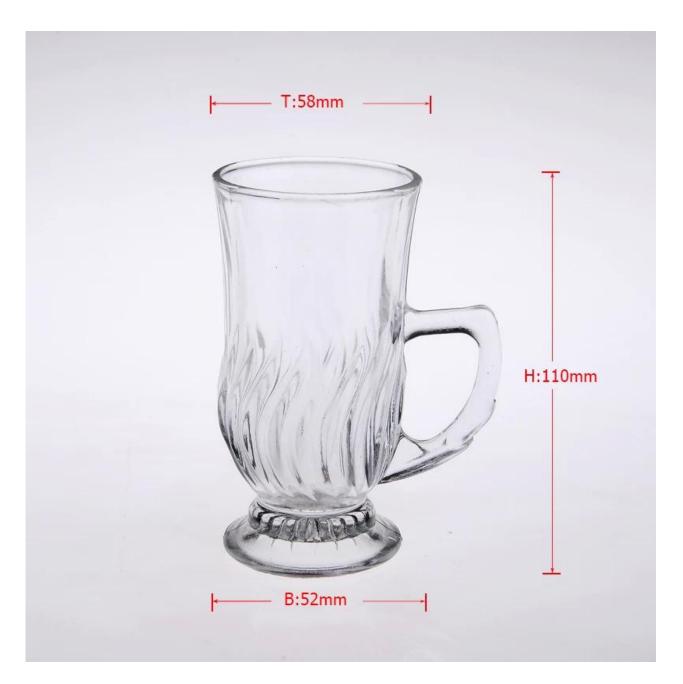

## **Product Photo:**

## **Product Details:**

| Item No.         | SG0920120                                                                  |
|------------------|----------------------------------------------------------------------------|
| Material         | High white glass                                                           |
| Process          | Machine pressed                                                            |
| Samples time     | 1. 5 days if at exit shaped and size of glass                              |
|                  | 2. 15 days if need new shape or size of glass                              |
| Packing          | Normal packing,72 pcs into export carton, carton with cardboard divider    |
| Product Capacity | 500,000~1,000,000 pcs per month                                            |
| Delivery time    | Within 35 days after the sample and order confirmed                        |
| Payment terms    | 30% deposit by T/T in advance and the balance against the copy of B/L      |
| Shipment         | By sea, by air, by Express and your shipping agent is acceptable           |
|                  | 1. Machine pressed glass cup with high quality                             |
| Product Features | 2. Suitable for used in hotel, home, etc.                                  |
|                  | 3. It is eco-friendly                                                      |
|                  | 4. Meet CE & FDA test & CA 65 test                                         |
|                  | 1. Different designs and sizes for choice                                  |
|                  | 2 .Any color painted, frost, electroplate, pattern laser carver processing |
| For your choices | 3. Special package like shrink wrap, color gift box, white gift box etc.   |
|                  | 4. We have exclusive workers for quality control                           |
|                  | 5. We have professional workshop and warehouse to ensure the delivery time |
|                  |                                                                            |