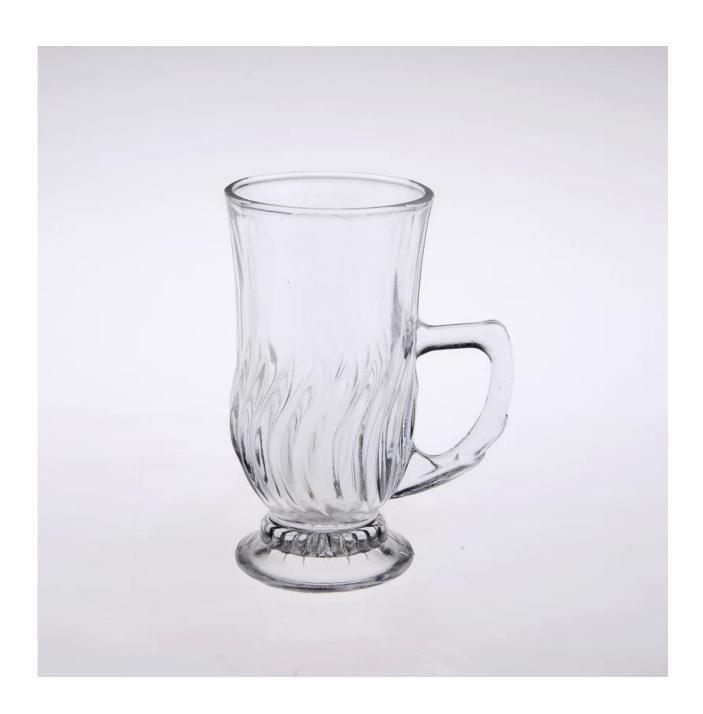

| 3. It is eco-friendly                                                      |
|                  | 4. Meet CE & FDA test & CA 65 test                                         |
|                  | 1. Different designs and sizes for choice                                  |
|                  | 2 .Any color painted, frost, electroplate, pattern laser carver processing |
| For your choices | 3. Special package like shrink wrap, color gift box, white gift box etc.   |
|                  | 4. We have exclusive workers for quality control                           |
|                  | 5. We have professional workshop and warehouse to ensure the delivery time |
|                  |                                                                            |

## **Product Photo:**





## **Related Products:**



glass tea cup



glass coffee cup



china 190ml coffee cup

## **Company Show:**





For more glass cup or any glassware, please visit our website: http://www.okcandle.com/ Or here may help you know more about us: FAQ