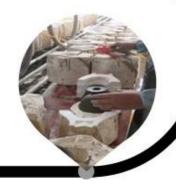

### **Quality Control**

Sunny Glassware follow ANSI/ASQ Z1.4-2008 Quality Control System strictly as following to prevent defective candle holders before delivery.

### \* 4 rounds inspection procedure

- (1). Inspect all raw materials before producing.
- (2). Check the mass produced sample comparing to client's signed sample.
- (3). Inspect semi-products during production
- (4). Check the finish products and the package before and after sending the warehouse.

### \* 6 main check points

- (1). Workmanship appearance
- (2). Quantity
- (3). Style, material, color
- (3). Packing & Loading
- (4). Marking/Label
- (5). Data measurement/function/field test
- (6). Made by skilled workers

### Onsite Inspection

**Packaging** 

We have Normal packing, PVC box Window box,carton box,pallet Color box, White box,ect.

of course, we can customize Individual gift box for you.