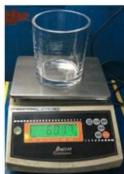

### \* 6 main check points

- (1). Workmanship appearance
- (2). Quantity
- (3). Style, material, color
- (3). Packing & Loading
- (4). Marking/Label
- (5). Data measurement/function/field test
- (6). Made by skilled workers