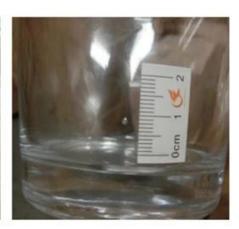

### \* 6 main check points

- (1). Workmanship appearance
- (2). Quantity
- (3). Style, material, color
- (3). Packing & Loading
- (4). Marking/Label
- (5). Data measurement/function/field test
- (6). Made by skilled workers