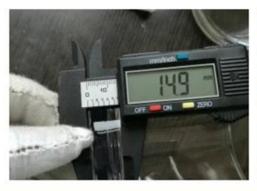

### \* 6 main check points

- (1). Workmanship appearance
- (2). Quantity
- (3). Style, material, color
- (3). Packing & Loading
- (4). Marking/Label
- (5). Data measurement/function/field test
- (6). Made by skilled workers