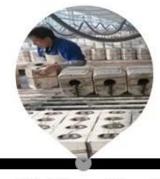

### **Quality Control**

Sunny Glassware follow ANSI/ASQ Z1.4-2008 Quality Control System strictly as following to prevent defective candle holders before delivery.

### \* 4 rounds inspection procedure

- (1). Inspect all raw materials before producing.
- (2). Check the mass produced sample comparing to client's signed sample.
- (3). Inspect semi-products during production
- (4). Check the finish products and the package before and after sending the warehouse.

### \* 6 main check points

- (1). Workmanship appearance
- (2). Quantity
- (3). Style, material, color
- (3). Packing & Loading
- (4). Marking/Label
- (5). Data measurement/function/field test
- (6). Made by skilled workers