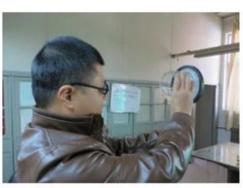

### **Quality Control**

Sunny Glassware follow ANSI/ASQ Z1.4-2008 Quality Control System strictly as following to prevent defective candle holders before delivery.

### \* 4 rounds inspection procedure

- (1). Inspect all raw materials before producing.
- (2). Check the mass produced sample comparing to client's signed sample.
- (3). Inspect semi-products during production
- (4). Check the finish products and the package before and after sending the warehouse.