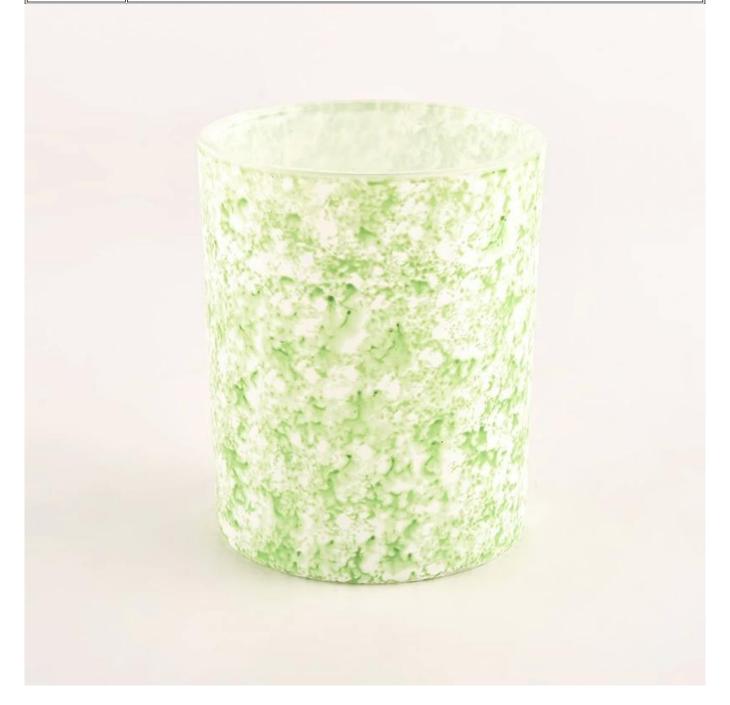

## Hot sale elegant green glass candle jars with snowflake pattern wholesale

Sunny Glasswares not only places  $\operatorname{OEM}$  /  $\operatorname{ODM}$  orders, but also helps many brands to start with product concepts.

| Measure       | Item:SGHL22012322                                                                   |
|---------------|-------------------------------------------------------------------------------------|
|               | Top dia: 80mm                                                                       |
|               | Bottom dia: 74mm                                                                    |
|               | Height:90mm                                                                         |
|               | Weight: 290g                                                                        |
|               | Capacity: 300ml                                                                     |
| Packing       | Normal packing, Individual gift box, PVC box, window box, color box, white box, etc |
| Delivery time | Within 35 days after the sample and order confirmed                                 |
| Payment term  | 30% deposit by T/T in advance and the balance against the copy of B/L               |
| Shipment      | By sea,by air,by Express and your shipping agent is acceptable                      |
| Usage         | Home decor,Wedding Decoration,Wedding Favors,Decoration enhancement                 |
| Occasion      |                                                                                     |