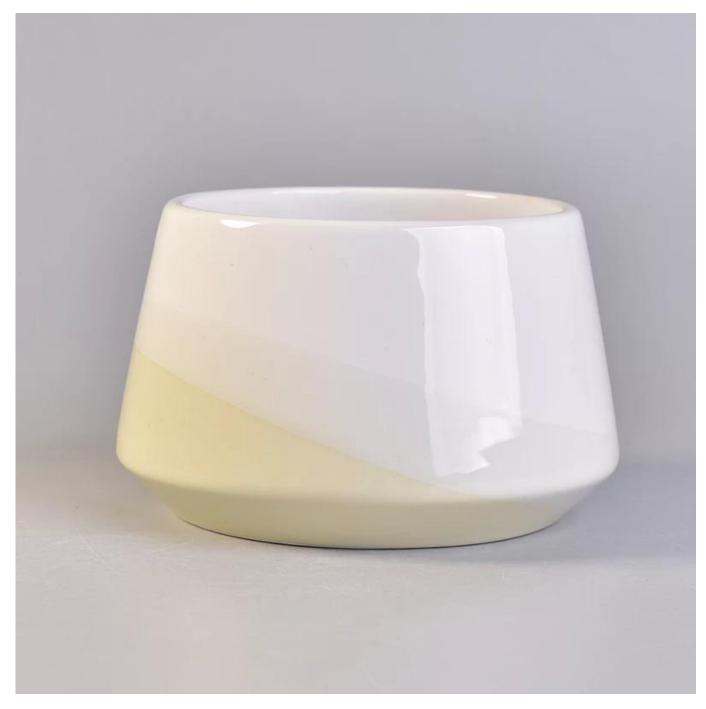

# Hot sale custom color ceramic candle jars wholesale

| Item No. | SGGH17120910                                                                                   |
|----------|------------------------------------------------------------------------------------------------|
| Sizes    | Top dia:105mm<br>Bottom dia:100mm<br>Max:133mm<br>Height:82mm<br>Weight:300g<br>Capacity:675ml |
| Material | Ceramic                                                                                        |

| Accessories  | cap, ceramic/metal/wood lid, wax, wick, shear etc                                                                                                                                                                                                                                                                                                                                                                                                                                                                                                                                                                                                                                                                                                 |  |  |
|--------------|---------------------------------------------------------------------------------------------------------------------------------------------------------------------------------------------------------------------------------------------------------------------------------------------------------------------------------------------------------------------------------------------------------------------------------------------------------------------------------------------------------------------------------------------------------------------------------------------------------------------------------------------------------------------------------------------------------------------------------------------------|--|--|
| Finish       | decal, color coating, mercury, laser, frosted, plating, glazed etc.                                                                                                                                                                                                                                                                                                                                                                                                                                                                                                                                                                                                                                                                               |  |  |
| Packing      | <ol> <li>24/36/48/72 pcs per standard export packing carton</li> <li>Color/white/brown box packing</li> <li>Luxury gift box packing</li> <li>Shrinking packing</li> <li>Individual/set box packing</li> <li>Customized packing</li> </ol>                                                                                                                                                                                                                                                                                                                                                                                                                                                                                                         |  |  |
| Our strength | <ol> <li>We are the professional <u>candle holder</u> manufacturer, major in different kinds of <u>candle holders</u>, ranging from <u>glass candle holder</u>, <u>ceramic candle holder</u>, marble candle holder, Concrete candle holder, <u>Tin candle holder</u>, <u>Stainless candle jar etc</u>.</li> <li>Perfect for home/store/super market/restaurant/hotel/bar/KTV etc.</li> <li>With professional designer team, which can help design and open new mould based on your requirement.</li> <li>Post processing: color coating, plating, mercury, iridescent, engraving, printing, decal, spray color, frosty, gold plating, hand-drawing etc.</li> <li>Small MOQ is acceptable. We have regular products for supporting you.</li> </ol> |  |  |
| Our service  | <ul> <li>* Reply you within 24 hours</li> <li>* Ranges of products for your selections</li> <li>* Completely production system</li> <li>* Skilled factory workers</li> <li>* Both machine line and handmade line for your service</li> <li>* Experienced QC team inspect the products comprehensively and strictly according to AQL standard</li> <li>* Creative designer innovate newly products over 15 styles monthly</li> <li>* Professional Logistic department supply to door service</li> </ul>                                                                                                                                                                                                                                            |  |  |
| MOQ          | 3000pcs                                                                                                                                                                                                                                                                                                                                                                                                                                                                                                                                                                                                                                                                                                                                           |  |  |