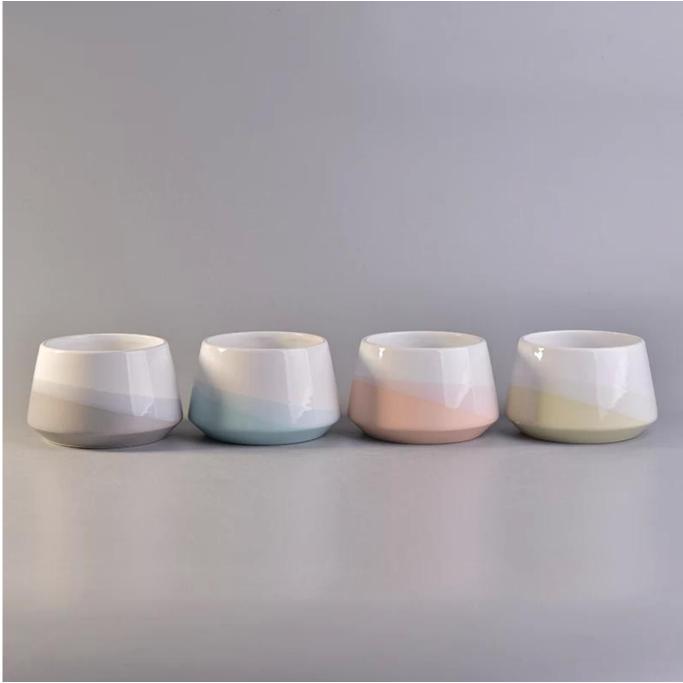

# Hot sale custom color ceramic candle jars wholesale

| Item No. | SGGH17120910                                                                                   |
|----------|------------------------------------------------------------------------------------------------|
| Sizes    | Top dia:105mm<br>Bottom dia:100mm<br>Max:133mm<br>Height:82mm<br>Weight:300g<br>Capacity:675ml |
| Material | Ceramic                                                                                        |

| Accessories  | cap, ceramic/metal/wood lid, wax, wick, shear etc                                                                                                                                                                                                                                                                                                                                                                                                                                                                                                                                                                                                                                                                                                 |  |  |
|--------------|---------------------------------------------------------------------------------------------------------------------------------------------------------------------------------------------------------------------------------------------------------------------------------------------------------------------------------------------------------------------------------------------------------------------------------------------------------------------------------------------------------------------------------------------------------------------------------------------------------------------------------------------------------------------------------------------------------------------------------------------------|--|--|
| Finish       | decal, color coating, mercury, laser, frosted, plating, glazed etc.                                                                                                                                                                                                                                                                                                                                                                                                                                                                                                                                                                                                                                                                               |  |  |
| Packing      | <ol> <li>24/36/48/72 pcs per standard export packing carton</li> <li>Color/white/brown box packing</li> <li>Luxury gift box packing</li> <li>Shrinking packing</li> <li>Individual/set box packing</li> <li>Customized packing</li> </ol>                                                                                                                                                                                                                                                                                                                                                                                                                                                                                                         |  |  |
| Our strength | <ol> <li>We are the professional <u>candle holder</u> manufacturer, major in different kinds of <u>candle holders</u>, ranging from <u>glass candle holder</u>, <u>ceramic candle holder</u>, marble candle holder, Concrete candle holder, <u>Tin candle holder</u>, <u>Stainless candle jar etc</u>.</li> <li>Perfect for home/store/super market/restaurant/hotel/bar/KTV etc.</li> <li>With professional designer team, which can help design and open new mould based on your requirement.</li> <li>Post processing: color coating, plating, mercury, iridescent, engraving, printing, decal, spray color, frosty, gold plating, hand-drawing etc.</li> <li>Small MOQ is acceptable. We have regular products for supporting you.</li> </ol> |  |  |
| Our service  | <ul> <li>* Reply you within 24 hours</li> <li>* Ranges of products for your selections</li> <li>* Completely production system</li> <li>* Skilled factory workers</li> <li>* Both machine line and handmade line for your service</li> <li>* Experienced QC team inspect the products comprehensively and strictly according to AQL standard</li> <li>* Creative designer innovate newly products over 15 styles monthly</li> <li>* Professional Logistic department supply to door service</li> </ul>                                                                                                                                                                                                                                            |  |  |
| MOQ          | 3000pcs                                                                                                                                                                                                                                                                                                                                                                                                                                                                                                                                                                                                                                                                                                                                           |  |  |