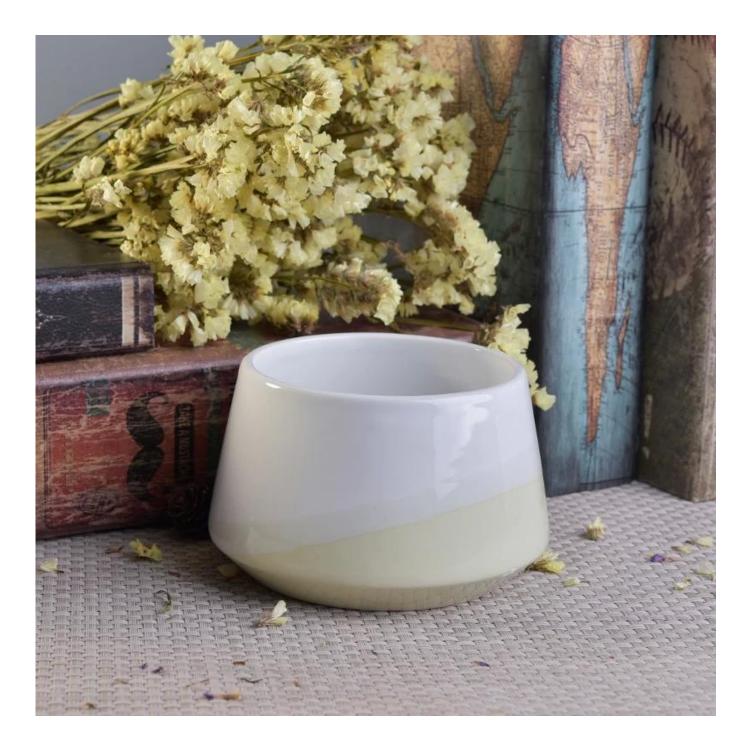

# Hot sale custom color ceramic candle jars wholesale

| Item No. | SGGH17120910                                                                                   |
|----------|------------------------------------------------------------------------------------------------|
| Sizes    | Top dia:105mm<br>Bottom dia:100mm<br>Max:133mm<br>Height:82mm<br>Weight:300g<br>Capacity:675ml |
| Material | Ceramic                                                                                        |

| Accessories  | cap, ceramic/metal/wood lid, wax, wick, shear etc                                                                                                                                                                                                                                                                                                                                                                                                                                                                                                                                                                                                                                                                                                 |  |  |
|--------------|---------------------------------------------------------------------------------------------------------------------------------------------------------------------------------------------------------------------------------------------------------------------------------------------------------------------------------------------------------------------------------------------------------------------------------------------------------------------------------------------------------------------------------------------------------------------------------------------------------------------------------------------------------------------------------------------------------------------------------------------------|--|--|
| Finish       | decal, color coating, mercury, laser, frosted, plating, glazed etc.                                                                                                                                                                                                                                                                                                                                                                                                                                                                                                                                                                                                                                                                               |  |  |
| Packing      | <ol> <li>24/36/48/72 pcs per standard export packing carton</li> <li>Color/white/brown box packing</li> <li>Luxury gift box packing</li> <li>Shrinking packing</li> <li>Individual/set box packing</li> <li>Customized packing</li> </ol>                                                                                                                                                                                                                                                                                                                                                                                                                                                                                                         |  |  |
| Our strength | <ol> <li>We are the professional <u>candle holder</u> manufacturer, major in different kinds of <u>candle holders</u>, ranging from <u>glass candle holder</u>, <u>ceramic candle holder</u>, marble candle holder, Concrete candle holder, <u>Tin candle holder</u>, <u>Stainless candle jar etc</u>.</li> <li>Perfect for home/store/super market/restaurant/hotel/bar/KTV etc.</li> <li>With professional designer team, which can help design and open new mould based on your requirement.</li> <li>Post processing: color coating, plating, mercury, iridescent, engraving, printing, decal, spray color, frosty, gold plating, hand-drawing etc.</li> <li>Small MOQ is acceptable. We have regular products for supporting you.</li> </ol> |  |  |
| Our service  | <ul> <li>* Reply you within 24 hours</li> <li>* Ranges of products for your selections</li> <li>* Completely production system</li> <li>* Skilled factory workers</li> <li>* Both machine line and handmade line for your service</li> <li>* Experienced QC team inspect the products comprehensively and strictly according to AQL standard</li> <li>* Creative designer innovate newly products over 15 styles monthly</li> <li>* Professional Logistic department supply to door service</li> </ul>                                                                                                                                                                                                                                            |  |  |
| MOQ          | 3000pcs                                                                                                                                                                                                                                                                                                                                                                                                                                                                                                                                                                                                                                                                                                                                           |  |  |