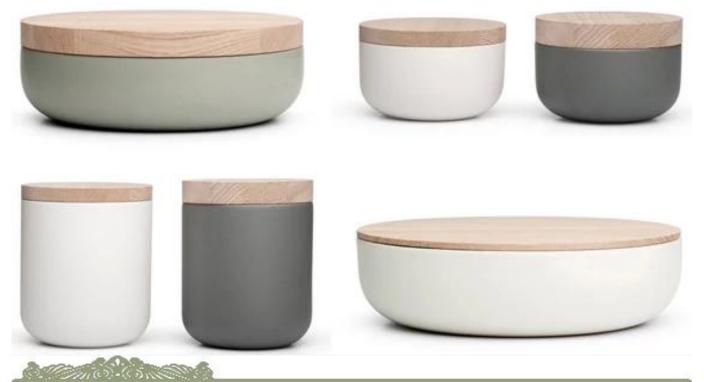

|  |  |
| MOQ          | 3000pcs                                                                                                                                                                                                                                                                                                                                                                                                                                                                                                                                                                                                                                                                                                                                           |  |  |













## Matched accessories:





## Office & Sample Room

Sunny Glassware is a leading candle holders supplier in China since 1992, our glass/ceramic/concrete candle jars etc. and matched accessorries

mainly export to USA, EU, AU over more than 24 years experience. We're strictly with the quality, our QC team inspect the products

from raw material to production then to packing step by step, the inspection strictly according to the AQL standard.

#### Our service as following:

- > Different shapes and sizes available, also welcome your own design.
- > Accessories: cap, glass/metal/wood lid, wax etc.
- > Decoration: decal, color coating, mercury, laser, frosted, plating etc.
- > Packing: normal safety packing, color/white/gift box packing, customized packing available.
- > Design power: more than 15 innovations monthly