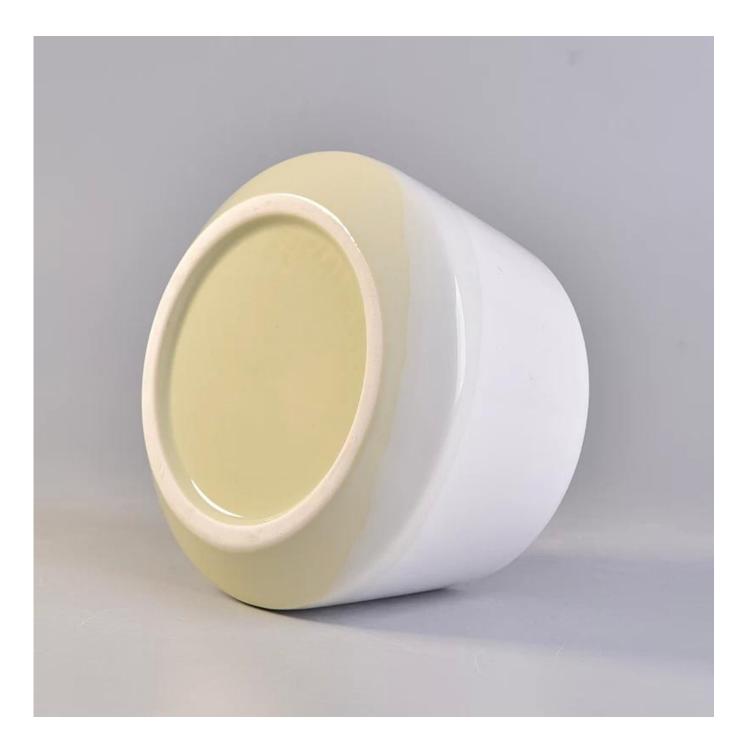

# Hot sale custom color ceramic candle jars wholesale

| Item No. | SGGH17120910                                                                                   |
|----------|------------------------------------------------------------------------------------------------|
| Sizes    | Top dia:105mm<br>Bottom dia:100mm<br>Max:133mm<br>Height:82mm<br>Weight:300g<br>Capacity:675ml |
| Material | Ceramic                                                                                        |

| Accessories  | cap, ceramic/metal/wood lid, wax, wick, shear etc                                                                                                                                                                                                                                                                                                                                                                                                                                                                                                                                                                                                                                                                                                 |  |  |
|--------------|---------------------------------------------------------------------------------------------------------------------------------------------------------------------------------------------------------------------------------------------------------------------------------------------------------------------------------------------------------------------------------------------------------------------------------------------------------------------------------------------------------------------------------------------------------------------------------------------------------------------------------------------------------------------------------------------------------------------------------------------------|--|--|
| Finish       | decal, color coating, mercury, laser, frosted, plating, glazed etc.                                                                                                                                                                                                                                                                                                                                                                                                                                                                                                                                                                                                                                                                               |  |  |
| Packing      | <ol> <li>24/36/48/72 pcs per standard export packing carton</li> <li>Color/white/brown box packing</li> <li>Luxury gift box packing</li> <li>Shrinking packing</li> <li>Individual/set box packing</li> <li>Customized packing</li> </ol>                                                                                                                                                                                                                                                                                                                                                                                                                                                                                                         |  |  |
| Our strength | <ol> <li>We are the professional <u>candle holder</u> manufacturer, major in different kinds of <u>candle holders</u>, ranging from <u>glass candle holder</u>, <u>ceramic candle holder</u>, marble candle holder, Concrete candle holder, <u>Tin candle holder</u>, <u>Stainless candle jar etc</u>.</li> <li>Perfect for home/store/super market/restaurant/hotel/bar/KTV etc.</li> <li>With professional designer team, which can help design and open new mould based on your requirement.</li> <li>Post processing: color coating, plating, mercury, iridescent, engraving, printing, decal, spray color, frosty, gold plating, hand-drawing etc.</li> <li>Small MOQ is acceptable. We have regular products for supporting you.</li> </ol> |  |  |
| Our service  | <ul> <li>* Reply you within 24 hours</li> <li>* Ranges of products for your selections</li> <li>* Completely production system</li> <li>* Skilled factory workers</li> <li>* Both machine line and handmade line for your service</li> <li>* Experienced QC team inspect the products comprehensively and strictly according to AQL standard</li> <li>* Creative designer innovate newly products over 15 styles monthly</li> <li>* Professional Logistic department supply to door service</li> </ul>                                                                                                                                                                                                                                            |  |  |
| MOQ          | 3000pcs                                                                                                                                                                                                                                                                                                                                                                                                                                                                                                                                                                                                                                                                                                                                           |  |  |