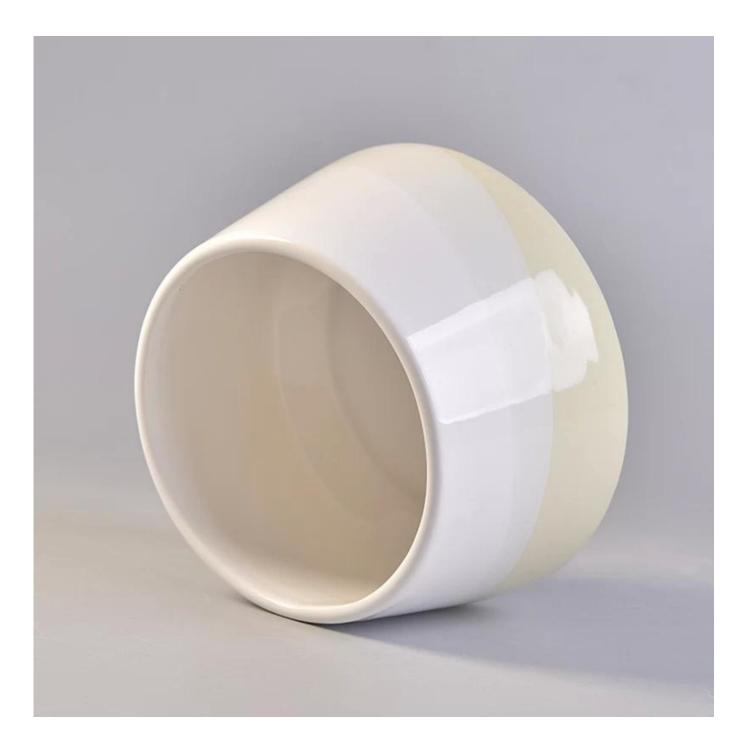

# Hot sale custom color ceramic candle jars wholesale

| Item No. | SGGH17120910                                                                                   |
|----------|------------------------------------------------------------------------------------------------|
| Sizes    | Top dia:105mm<br>Bottom dia:100mm<br>Max:133mm<br>Height:82mm<br>Weight:300g<br>Capacity:675ml |
| Material | Ceramic                                                                                        |

| Accessories  | cap, ceramic/metal/wood lid, wax, wick, shear etc                                                                                                                                                                                                                                                                                                                                                                                                                                                                                                                                                                                                                                                                                                 |  |  |
|--------------|---------------------------------------------------------------------------------------------------------------------------------------------------------------------------------------------------------------------------------------------------------------------------------------------------------------------------------------------------------------------------------------------------------------------------------------------------------------------------------------------------------------------------------------------------------------------------------------------------------------------------------------------------------------------------------------------------------------------------------------------------|--|--|
| Finish       | decal, color coating, mercury, laser, frosted, plating, glazed etc.                                                                                                                                                                                                                                                                                                                                                                                                                                                                                                                                                                                                                                                                               |  |  |
| Packing      | <ol> <li>24/36/48/72 pcs per standard export packing carton</li> <li>Color/white/brown box packing</li> <li>Luxury gift box packing</li> <li>Shrinking packing</li> <li>Individual/set box packing</li> <li>Customized packing</li> </ol>                                                                                                                                                                                                                                                                                                                                                                                                                                                                                                         |  |  |
| Our strength | <ol> <li>We are the professional <u>candle holder</u> manufacturer, major in different kinds of <u>candle holders</u>, ranging from <u>glass candle holder</u>, <u>ceramic candle holder</u>, marble candle holder, Concrete candle holder, <u>Tin candle holder</u>, <u>Stainless candle jar etc</u>.</li> <li>Perfect for home/store/super market/restaurant/hotel/bar/KTV etc.</li> <li>With professional designer team, which can help design and open new mould based on your requirement.</li> <li>Post processing: color coating, plating, mercury, iridescent, engraving, printing, decal, spray color, frosty, gold plating, hand-drawing etc.</li> <li>Small MOQ is acceptable. We have regular products for supporting you.</li> </ol> |  |  |
| Our service  | <ul> <li>* Reply you within 24 hours</li> <li>* Ranges of products for your selections</li> <li>* Completely production system</li> <li>* Skilled factory workers</li> <li>* Both machine line and handmade line for your service</li> <li>* Experienced QC team inspect the products comprehensively and strictly according to AQL standard</li> <li>* Creative designer innovate newly products over 15 styles monthly</li> <li>* Professional Logistic department supply to door service</li> </ul>                                                                                                                                                                                                                                            |  |  |
| MOQ          | 3000pcs                                                                                                                                                                                                                                                                                                                                                                                                                                                                                                                                                                                                                                                                                                                                           |  |  |