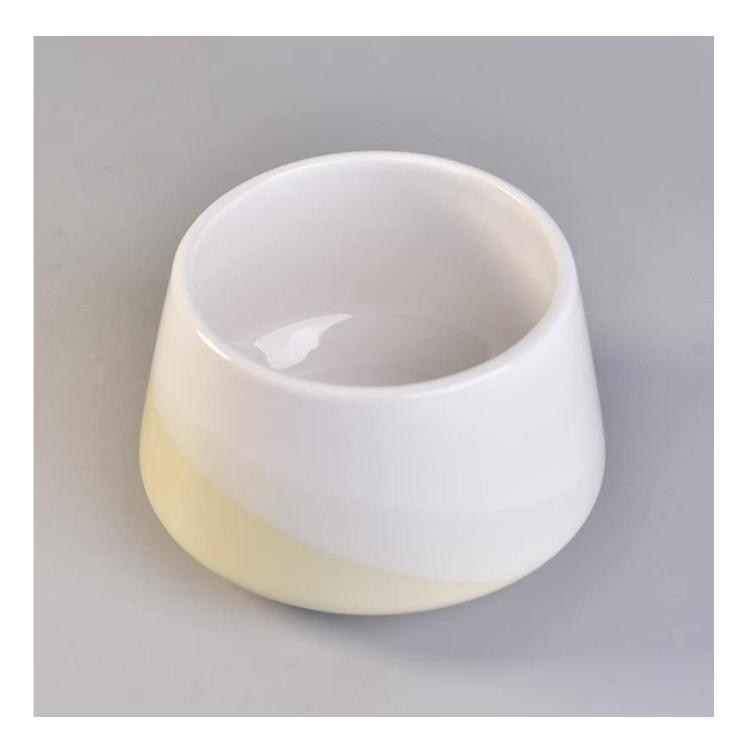

# Hot sale custom color ceramic candle jars wholesale

| Item No. | SGGH17120910                                                                                   |
|----------|------------------------------------------------------------------------------------------------|
| Sizes    | Top dia:105mm<br>Bottom dia:100mm<br>Max:133mm<br>Height:82mm<br>Weight:300g<br>Capacity:675ml |
| Material | Ceramic                                                                                        |

| Accessories  | cap, ceramic/metal/wood lid, wax, wick, shear etc                                                                                                                                                                                                                                                                                                                                                                                                                                                                                                                                                                                                                                                                                                 |  |  |
|--------------|---------------------------------------------------------------------------------------------------------------------------------------------------------------------------------------------------------------------------------------------------------------------------------------------------------------------------------------------------------------------------------------------------------------------------------------------------------------------------------------------------------------------------------------------------------------------------------------------------------------------------------------------------------------------------------------------------------------------------------------------------|--|--|
| Finish       | decal, color coating, mercury, laser, frosted, plating, glazed etc.                                                                                                                                                                                                                                                                                                                                                                                                                                                                                                                                                                                                                                                                               |  |  |
| Packing      | <ol> <li>24/36/48/72 pcs per standard export packing carton</li> <li>Color/white/brown box packing</li> <li>Luxury gift box packing</li> <li>Shrinking packing</li> <li>Individual/set box packing</li> <li>Customized packing</li> </ol>                                                                                                                                                                                                                                                                                                                                                                                                                                                                                                         |  |  |
| Our strength | <ol> <li>We are the professional <u>candle holder</u> manufacturer, major in different kinds of <u>candle holders</u>, ranging from <u>glass candle holder</u>, <u>ceramic candle holder</u>, marble candle holder, Concrete candle holder, <u>Tin candle holder</u>, <u>Stainless candle jar etc</u>.</li> <li>Perfect for home/store/super market/restaurant/hotel/bar/KTV etc.</li> <li>With professional designer team, which can help design and open new mould based on your requirement.</li> <li>Post processing: color coating, plating, mercury, iridescent, engraving, printing, decal, spray color, frosty, gold plating, hand-drawing etc.</li> <li>Small MOQ is acceptable. We have regular products for supporting you.</li> </ol> |  |  |
| Our service  | <ul> <li>* Reply you within 24 hours</li> <li>* Ranges of products for your selections</li> <li>* Completely production system</li> <li>* Skilled factory workers</li> <li>* Both machine line and handmade line for your service</li> <li>* Experienced QC team inspect the products comprehensively and strictly according to AQL standard</li> <li>* Creative designer innovate newly products over 15 styles monthly</li> <li>* Professional Logistic department supply to door service</li> </ul>                                                                                                                                                                                                                                            |  |  |
| MOQ          | 3000pcs                                                                                                                                                                                                                                                                                                                                                                                                                                                                                                                                                                                                                                                                                                                                           |  |  |