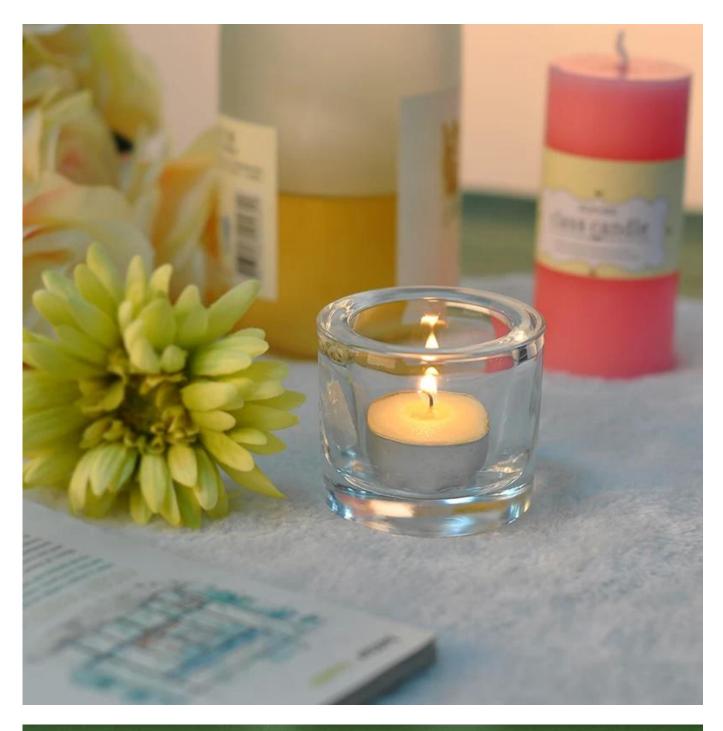

## Method of application:

- 1. Using it under guide of the adult
- 2. Washing it with clean or boiling water before usage
- 3. No touching the rim of glass cup,try to take the bottom or the handle of it

## **Cautions:**

- 1. Beer, red wine, white wine, beverage or hot water not be too full
- 2. To avoid to hurt your children's hand , please put it in the place where they can't reach
- 3. Avoid dropping ,Collision and strong impact
- 4. Not available for microwave oven
- 5. To prevent it from cracking, do not put it over open fire directly