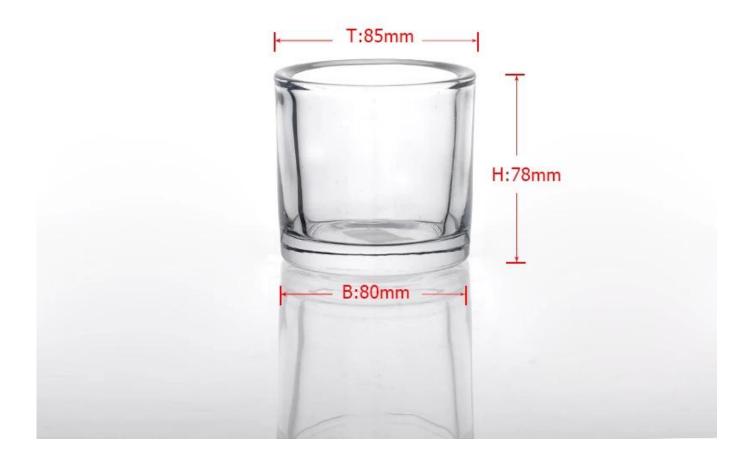

| = Proc           | luct Details Every day is sunny day                                        |
|------------------|----------------------------------------------------------------------------|
| Item No.         | SGJD14101712                                                               |
| Material         | high white glass material                                                  |
| Process          | Machine made                                                               |
| Samples time     | 1. 5 days if at exist shaped and size of glass                             |
|                  | 2. 15 days if need new shape or size of glass                              |
| Packing          | Normal packing,4 pcs into inner box, 48 pcs per carton                     |
| Product Capacity | 500,000~1,000,000 pcs per month                                            |
| Delivery time    | Within 35 days after the sample and order confirmed                        |
| Payment terms    | 30% deposit by T/T in advance and the balance against the copy of B/L      |
| Shipment         | By sea, by air, by Express and your shipping agent is acceptable           |
| Product Features | 1. Machine made glass candle holder with high quality                      |
|                  | 2. Suitable for used in hotel, home, etc.                                  |
|                  | 3. It is eco-friendly                                                      |
|                  | 4. Meet FDA test ,CA 65 test                                               |
| For your choices | 1. Different designs and sizes for choice                                  |
|                  | 2 .Any color painted, frost, electroplate, pattern laser carver processing |
|                  | 3. Special package like shrink wrap, color gift box, white gift box etc.   |
|                  | 4. We have exclusive workers for quality control                           |
|                  | 5. We have professional workshop and warehouse to ensure the delivery time |