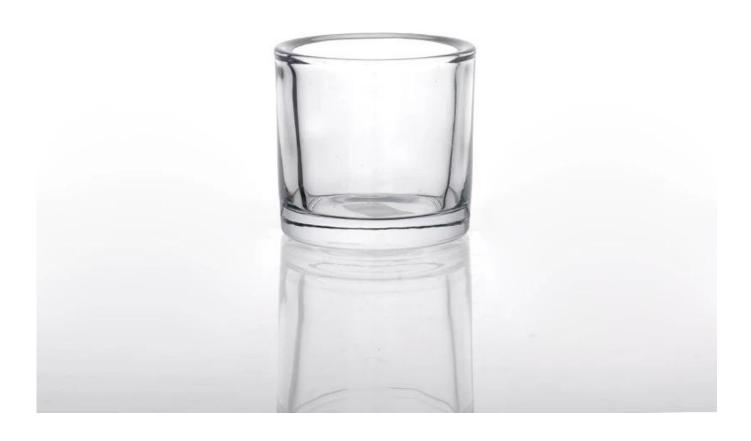

| 2. Suitable for used in hotel, home, etc.                                  |
|                  | 3. It is eco-friendly                                                      |
|                  | 4. Meet FDA test ,CA 65 test                                               |
| For your choices | 1. Different designs and sizes for choice                                  |
|                  | 2 .Any color painted, frost, electroplate, pattern laser carver processing |
|                  | 3. Special package like shrink wrap, color gift box, white gift box etc.   |
|                  | 4. We have exclusive workers for quality control                           |
|                  | 5. We have professional workshop and warehouse to ensure the delivery time |



Every day is sunny day







## Similar Products Link

Every day is sunny day







## Our Company & Sample Room Every day is surray day









## Method of application:

- 1. Using it under guide of the adult
- 2. Washing it with clean or boiling water before usage
- 3. No touching the rim of glass cup,try to take the bottom or the handle of it

## **Cautions:**

- 1. Beer, red wine, white wine, beverage or hot water not be too full
- 2. To avoid to hurt your children's hand , please put it in the place where they can't reach
- 3. Avoid dropping ,Collision and strong impact
- 4. Not available for microwave oven
- 5. To prevent it from cracking, do not put it over open fire directly

For more candle holder or any glassware,

please visit our website: http://www.okcandle.com/ Or here may help you know more abo