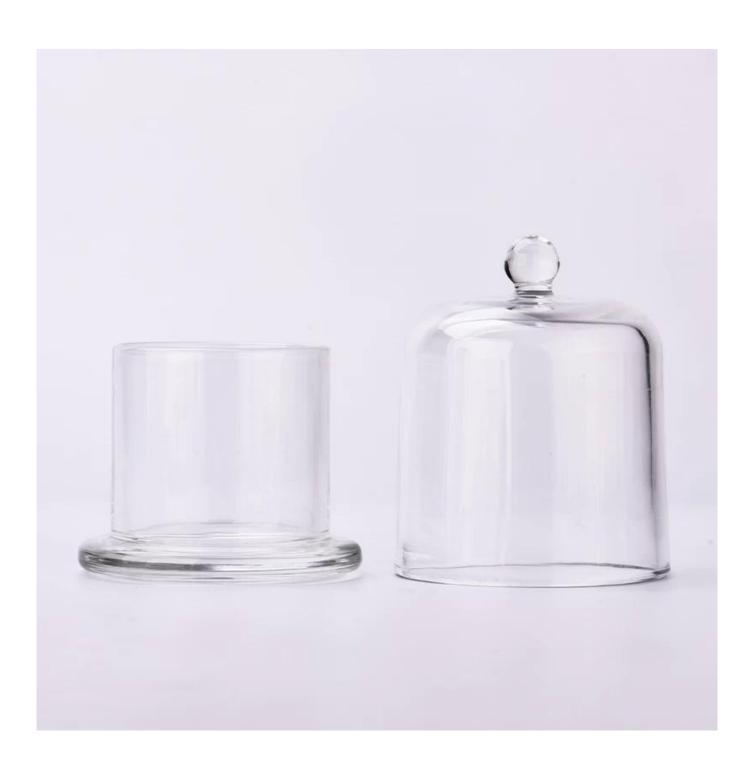

## Hot sale clear glass candle holder for scented candle jars with glass lid wholesale

Sunny Glasswares not only places  $\operatorname{OEM}$  /  $\operatorname{ODM}$  orders, but also helps many brands to start with product concepts.

|                   | Item:SGKY23101106                                                                                                                             |
|-------------------|-----------------------------------------------------------------------------------------------------------------------------------------------|
| Measure           | Jar Top dia:65 mm Bottom dia:84 mm Height:68 mm Bottom thickness:10 mm Weight: 230 g Capacity:147 ml Lid Dia:82 mm Height:108 mm Weight:239 g |
| Packing           | Normal packing,Individual gift box, PVC box, window box, color box, white box, etc                                                            |
| Delivery time     | Within 35 days after the sample and order confirmed                                                                                           |
| Payment term      | 30% deposit by T/T in advance and the balance against the copy of B/L                                                                         |
| Shipment          | By sea,by air,by Express and your shipping agent is acceptable                                                                                |
| Usage<br>Occasion | Home decor, Wedding Decoration, Wedding Favors, Decoration enhancement                                                                        |