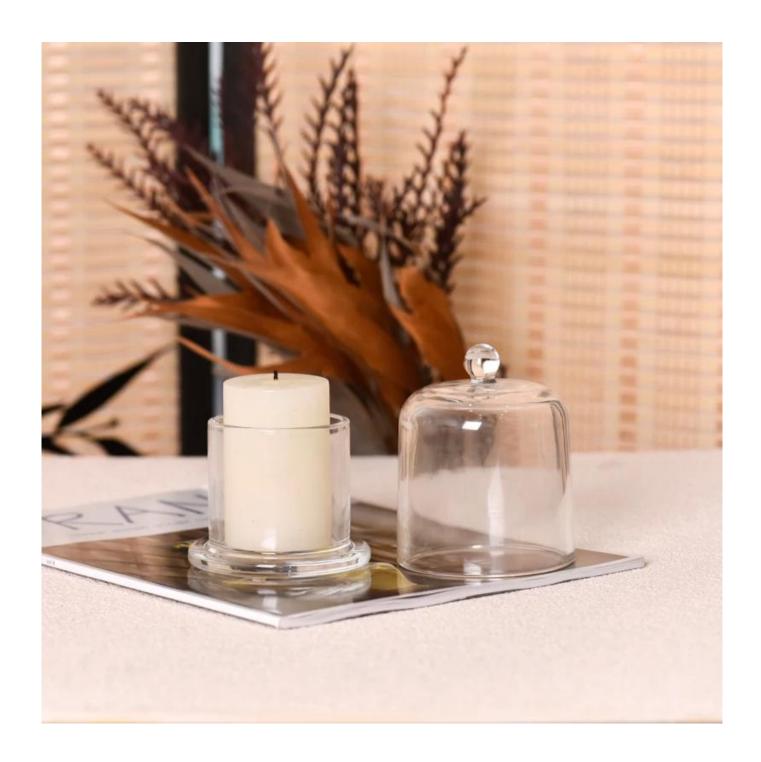

## Hot sale clear glass candle holder for scented candle jars with glass lid wholesale

Sunny Glasswares not only places  $\operatorname{OEM}$  /  $\operatorname{ODM}$  orders, but also helps many brands to start with product concepts.

|                   | Item:SGKY23101106                                                                                                                             |
|-------------------|-----------------------------------------------------------------------------------------------------------------------------------------------|
| Measure           | Jar Top dia:65 mm Bottom dia:84 mm Height:68 mm Bottom thickness:10 mm Weight: 230 g Capacity:147 ml Lid Dia:82 mm Height:108 mm Weight:239 g |
| Packing           | Normal packing,Individual gift box, PVC box, window box, color box, white box, etc                                                            |
| Delivery time     | Within 35 days after the sample and order confirmed                                                                                           |
| Payment term      | 30% deposit by T/T in advance and the balance against the copy of B/L                                                                         |
| Shipment          | By sea,by air,by Express and your shipping agent is acceptable                                                                                |
| Usage<br>Occasion | Home decor, Wedding Decoration, Wedding Favors, Decoration enhancement                                                                        |

## **Example of room display**

Welcome to the Shenzhen office to find your favorite, it will take you a great surprise, because it is difficult to find another supplier in China.

package&shipment