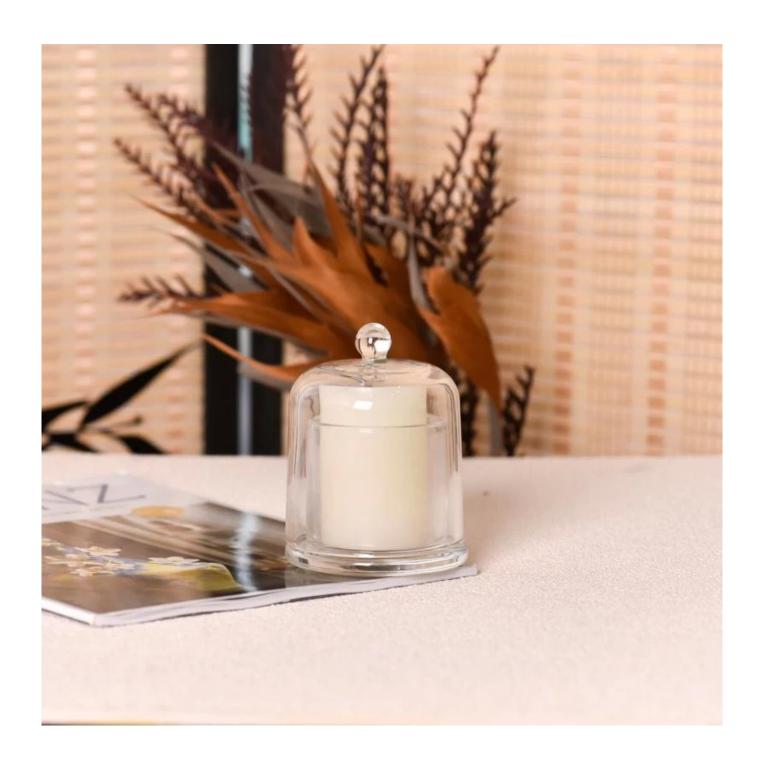

## Hot sale clear glass candle holder for scented candle jars with glass lid wholesale

Sunny Glasswares not only places  $\operatorname{OEM}$  /  $\operatorname{ODM}$  orders, but also helps many brands to start with product concepts.

|                   | Item:SGKY23101106                                                                                                                             |
|-------------------|-----------------------------------------------------------------------------------------------------------------------------------------------|
| Measure           | Jar Top dia:65 mm Bottom dia:84 mm Height:68 mm Bottom thickness:10 mm Weight: 230 g Capacity:147 ml Lid Dia:82 mm Height:108 mm Weight:239 g |
| Packing           | Normal packing,Individual gift box, PVC box, window box, color box, white box, etc                                                            |
| Delivery time     | Within 35 days after the sample and order confirmed                                                                                           |
| Payment term      | 30% deposit by T/T in advance and the balance against the copy of B/L                                                                         |
| Shipment          | By sea,by air,by Express and your shipping agent is acceptable                                                                                |
| Usage<br>Occasion | Home decor, Wedding Decoration, Wedding Favors, Decoration enhancement                                                                        |