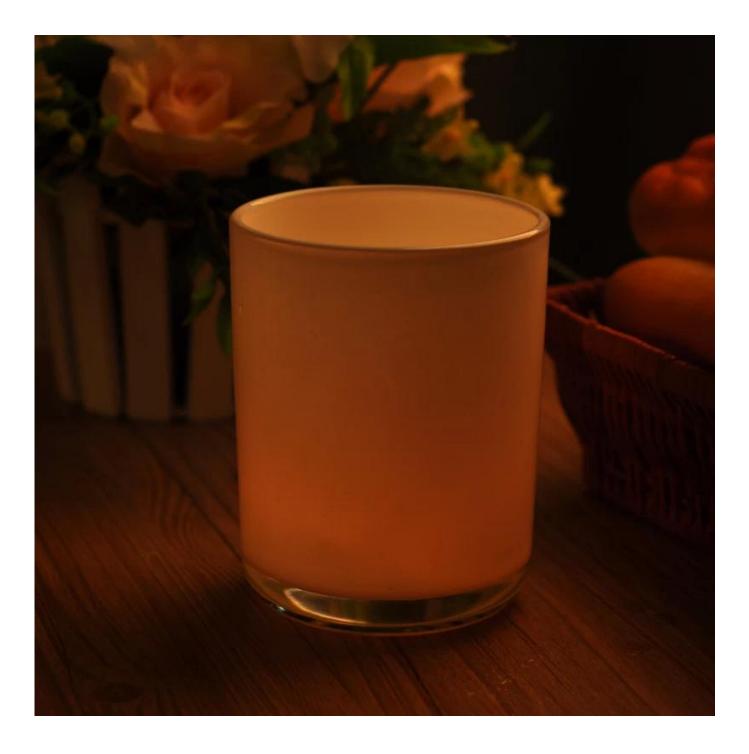

# Hot sale candle holder with different color coating

| Product Details  |                                                                           |
|------------------|---------------------------------------------------------------------------|
|                  |                                                                           |
| Material         | high white glass material                                                 |
| Handle           | Machine made                                                              |
| Samples time     | 1. 5 days if there is a form and size of the glass                        |
|                  | 2. 15 days, if you need a new shape and size glass                        |
| Packaging        | Normal packing, 4 pieces in inner box, 48 pieces in box                   |
| Product Capacity | 500,000 ~ 1,000,000 pieces per month                                      |
| Delivery time    | Within 35 days after the sample and in order confirmed                    |
| Terms of payment | 30% deposit by T / T in advance and balance against copy of B / L         |
| Shipment         | By sea, by air, by express and the delivery agent acceptable              |
|                  | 1. Machine made glass candle holder from high quality                     |
| Product Features | 2. Suitable for use in hotel, house, etc.                                 |
|                  | 3. This eco                                                               |
|                  | 4. Meet FDA test & amp; AMP; CA 65 test                                   |
|                  | 1. Various designs and sizes for selection                                |
|                  | 2 Any color painted, cold, electroplating, laser model Processing cutter  |
| For your choice  | 3. Special package as shrink film, color gift box, white gift box, etc.   |
|                  | 4. We are exclusive of employees for quality control                      |
|                  | 5. We have a professional workshop and warehouse for ensure delivery time |

**Green Tree Glass Candle Holder** 

Square tea light holders for home decoration

goblet candle holder