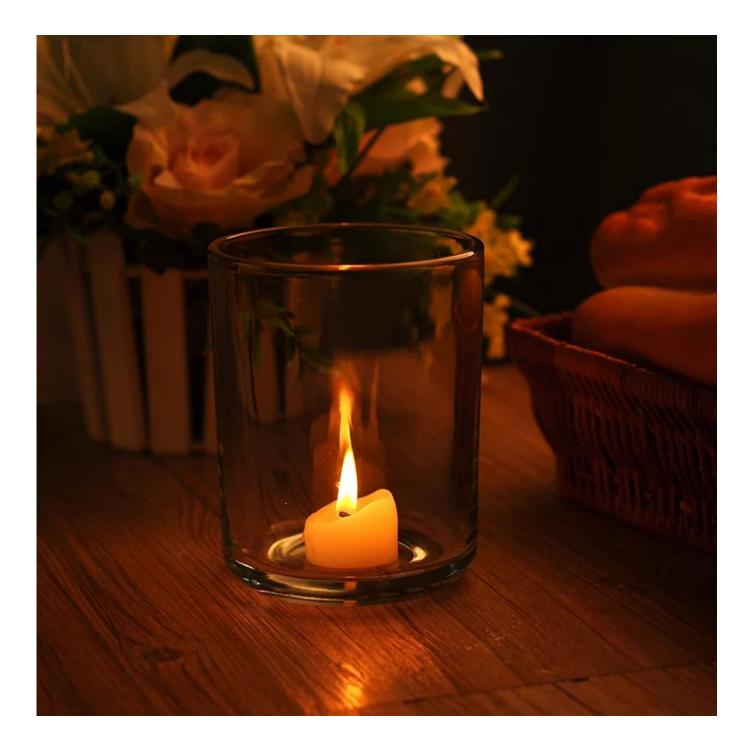

**Green Tree Glass Candle Holder** 

Square tea light holders for home decoration

goblet candle holder

For more candle holder or any glassware,

please visit our website: <a href="http://www.okcandle.com/">http://www.okcandle.com/</a>

Or, can help you learn more about us: Frequently asked Questions