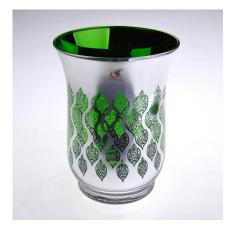

# Hot sale candle holder with different color coating

| Product Details  |                                                                           |
|------------------|---------------------------------------------------------------------------|
|                  |                                                                           |
| Material         | high white glass material                                                 |
| Handle           | Machine made                                                              |
| Samples time     | 1. 5 days if there is a form and size of the glass                        |
|                  | 2. 15 days, if you need a new shape and size glass                        |
| Packaging        | Normal packing, 4 pieces in inner box, 48 pieces in box                   |
| Product Capacity | 500,000 ~ 1,000,000 pieces per month                                      |
| Delivery time    | Within 35 days after the sample and in order confirmed                    |
| Terms of payment | 30% deposit by T / T in advance and balance against copy of B / L         |
| Shipment         | By sea, by air, by express and the delivery agent acceptable              |
|                  | 1. Machine made glass candle holder from high quality                     |
| Product Features | 2. Suitable for use in hotel, house, etc.                                 |
|                  | 3. This eco                                                               |
|                  | 4. Meet FDA test & amp; AMP; CA 65 test                                   |
|                  | 1. Various designs and sizes for selection                                |
|                  | 2 Any color painted, cold, electroplating, laser model Processing cutter  |
| For your choice  | 3. Special package as shrink film, color gift box, white gift box, etc.   |
|                  | 4. We are exclusive of employees for quality control                      |
|                  | 5. We have a professional workshop and warehouse for ensure delivery time |

**Green Tree Glass Candle Holder** 

Square tea light holders for home decoration

goblet candle holder