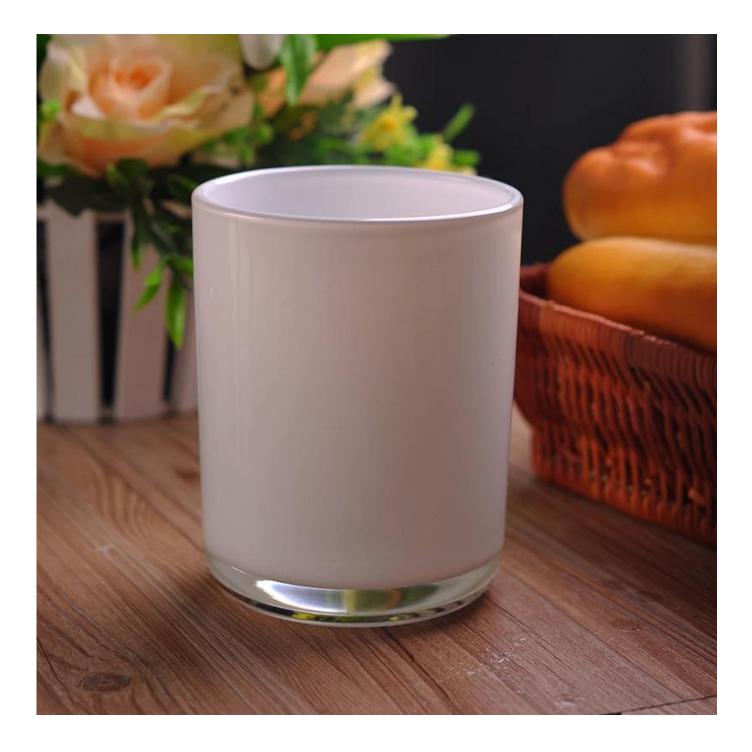

# Hot sale candle holder with different color coating

| Product Details  |                                                                           |
|------------------|---------------------------------------------------------------------------|
|                  |                                                                           |
| Material         | high white glass material                                                 |
| Handle           | Machine made                                                              |
| Samples time     | 1. 5 days if there is a form and size of the glass                        |
|                  | 2. 15 days, if you need a new shape and size glass                        |
| Packaging        | Normal packing, 4 pieces in inner box, 48 pieces in box                   |
| Product Capacity | 500,000 ~ 1,000,000 pieces per month                                      |
| Delivery time    | Within 35 days after the sample and in order confirmed                    |
| Terms of payment | 30% deposit by T / T in advance and balance against copy of B / L         |
| Shipment         | By sea, by air, by express and the delivery agent acceptable              |
|                  | 1. Machine made glass candle holder from high quality                     |
| Product Features | 2. Suitable for use in hotel, house, etc.                                 |
|                  | 3. This eco                                                               |
|                  | 4. Meet FDA test & amp; AMP; CA 65 test                                   |
|                  | 1. Various designs and sizes for selection                                |
|                  | 2 Any color painted, cold, electroplating, laser model Processing cutter  |
| For your choice  | 3. Special package as shrink film, color gift box, white gift box, etc.   |
|                  | 4. We are exclusive of employees for quality control                      |
|                  | 5. We have a professional workshop and warehouse for ensure delivery time |

**Green Tree Glass Candle Holder** 

Square tea light holders for home decoration

goblet candle holder