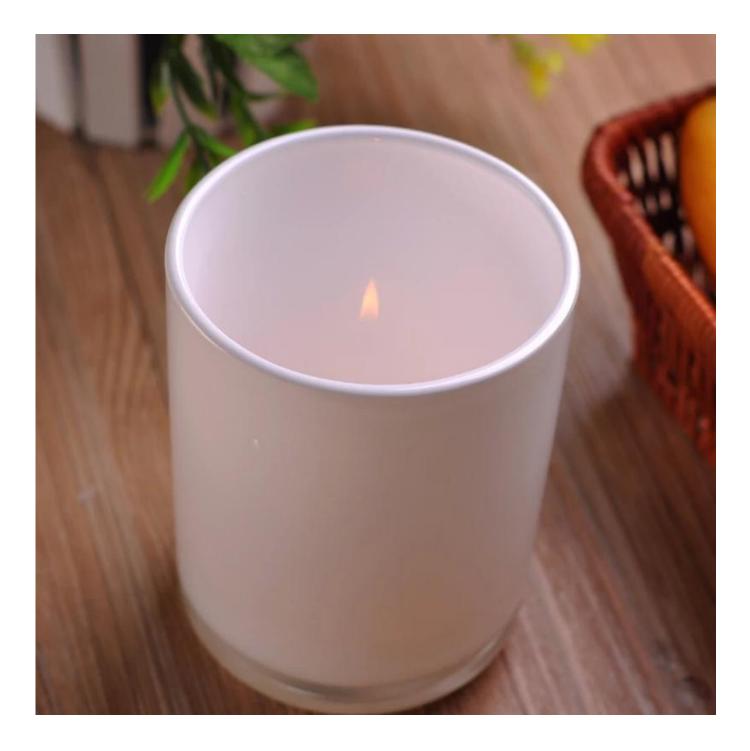

# Hot sale candle holder with different color coating

| Product Details  |                                                                           |
|------------------|---------------------------------------------------------------------------|
|                  |                                                                           |
| Material         | high white glass material                                                 |
| Handle           | Machine made                                                              |
| Samples time     | 1. 5 days if there is a form and size of the glass                        |
|                  | 2. 15 days, if you need a new shape and size glass                        |
| Packaging        | Normal packing, 4 pieces in inner box, 48 pieces in box                   |
| Product Capacity | 500,000 ~ 1,000,000 pieces per month                                      |
| Delivery time    | Within 35 days after the sample and in order confirmed                    |
| Terms of payment | 30% deposit by T / T in advance and balance against copy of B / L         |
| Shipment         | By sea, by air, by express and the delivery agent acceptable              |
|                  | 1. Machine made glass candle holder from high quality                     |
| Product Features | 2. Suitable for use in hotel, house, etc.                                 |
|                  | 3. This eco                                                               |
|                  | 4. Meet FDA test & amp; AMP; CA 65 test                                   |
|                  | 1. Various designs and sizes for selection                                |
|                  | 2 Any color painted, cold, electroplating, laser model Processing cutter  |
| For your choice  | 3. Special package as shrink film, color gift box, white gift box, etc.   |
|                  | 4. We are exclusive of employees for quality control                      |
|                  | 5. We have a professional workshop and warehouse for ensure delivery time |

**Green Tree Glass Candle Holder** 

Square tea light holders for home decoration

goblet candle holder