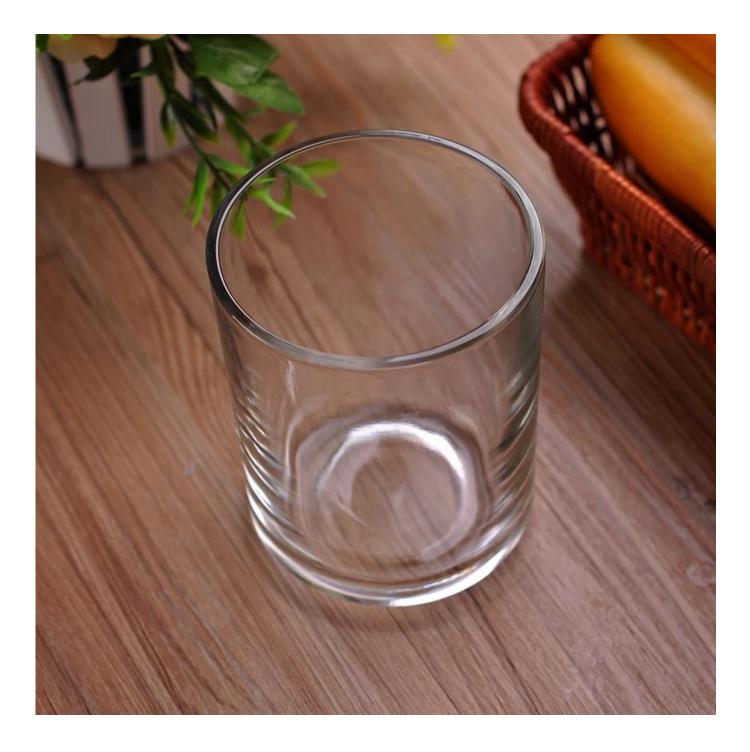

**Green Tree Glass Candle Holder** 

Square tea light holders for home decoration

goblet candle holder