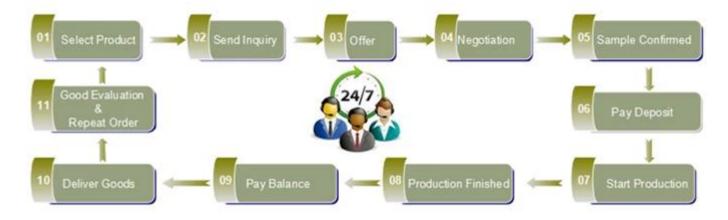

|
|   | MOQ                | 10,000pcs                                                                                                                                               |
|   | Delivery time      | Within 35 days after order confirmed                                                                                                                    |
|   | Payment<br>terms   | 30% deposit by T / T in advance, the balance after showing the copy of B / L $$                                                                         |
|   | Product<br>Feature | 1.High quality and competitive prices 2.Meet FDA, SGS, LFGB test etc. 3.Eco-friendly 4.Widely applies to wedding, party, house, bar etc. 5.Machine made |































## Factory Show



## Spray colour









For more informations, please visit our website: www.okcandle.com