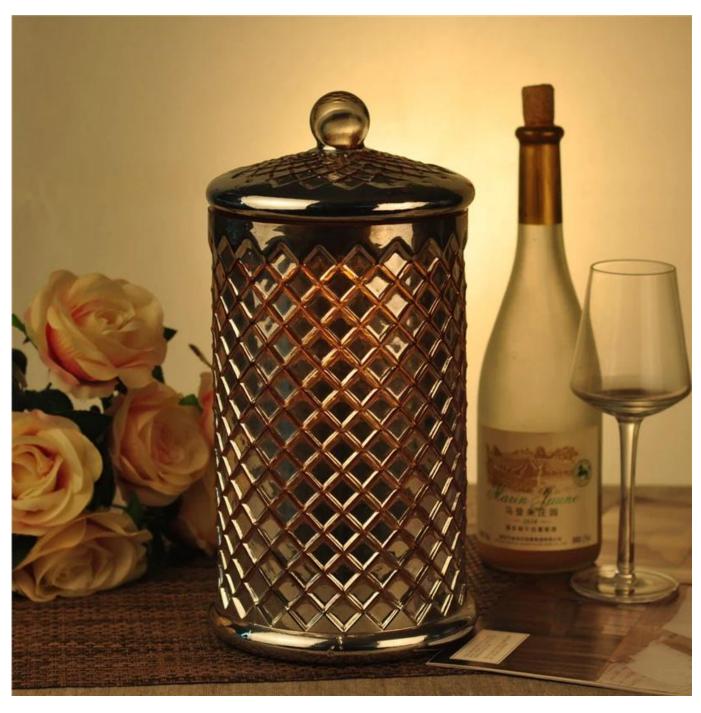

## Hot sale bulk mosaic votive glass candle holder with glass stand

| _ |                    |                                                                                                                                                         |
|---|--------------------|---------------------------------------------------------------------------------------------------------------------------------------------------------|
|   | Item Name          | Hot sale bulk mosaic votive glass candle holder with glass stand                                                                                        |
|   | Item number.       | SGXH15113015                                                                                                                                            |
|   | Size               | T: 155mm * B: 168mm H:258mm                                                                                                                             |
|   | Weight             | 1402g                                                                                                                                                   |
|   | Sample time        | 1.5 days to exist in the shape and size of the products 2:15 days if you need new shape and size of products                                            |
|   | Packing            | Security packaging normal 24pcs / 36pcs / 48pcs<br>per carton etc. export with egg divider                                                              |
|   | MOQ                | 10,000pcs                                                                                                                                               |
|   | Delivery time      | Within 35 days after order confirmed                                                                                                                    |
|   | Payment<br>terms   | 30% deposit by T / T in advance, the balance after showing the copy of B / L $$                                                                         |
|   | Product<br>Feature | 1.High quality and competitive prices 2.Meet FDA, SGS, LFGB test etc. 3.Eco-friendly 4.Widely applies to wedding, party, house, bar etc. 5.Machine made |