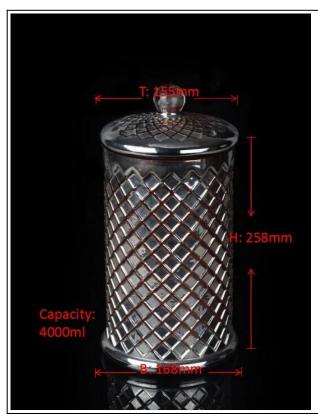

## Hot sale bulk mosaic votive glass candle holder with glass stand

| _ |                    |                                                                                                                                                         |
|---|--------------------|---------------------------------------------------------------------------------------------------------------------------------------------------------|
|   | Item Name          | Hot sale bulk mosaic votive glass candle holder with glass stand                                                                                        |
|   | Item number.       | SGXH15113015                                                                                                                                            |
|   | Size               | T: 155mm * B: 168mm H:258mm                                                                                                                             |
|   | Weight             | 1402g                                                                                                                                                   |
|   | Sample time        | 1.5 days to exist in the shape and size of the products 2:15 days if you need new shape and size of products                                            |
|   | Packing            | Security packaging normal 24pcs / 36pcs / 48pcs<br>per carton etc. export with egg divider                                                              |
|   | MOQ                | 10,000pcs                                                                                                                                               |
|   | Delivery time      | Within 35 days after order confirmed                                                                                                                    |
|   | Payment<br>terms   | 30% deposit by T / T in advance, the balance after showing the copy of B / L $$                                                                         |
|   | Product<br>Feature | 1.High quality and competitive prices 2.Meet FDA, SGS, LFGB test etc. 3.Eco-friendly 4.Widely applies to wedding, party, house, bar etc. 5.Machine made |