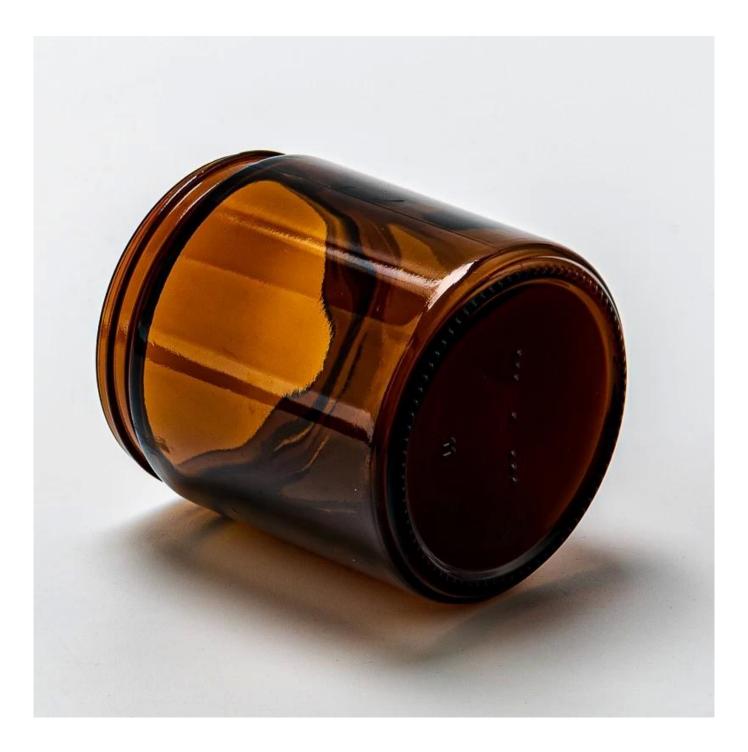

### Major advantage

Focus on luxury design

About 80% of American perfume brand suppliers

. AQL plus 6 strict rigorous QC test standards

. Maintain quality and sample and bulk products

Item NO:SGZM25030304 Top dia: 83 mm Bottom dia: 90 mm Height: 100 mm Weight: 292 g Capacity[]475 ml Moq: 5000 pieces