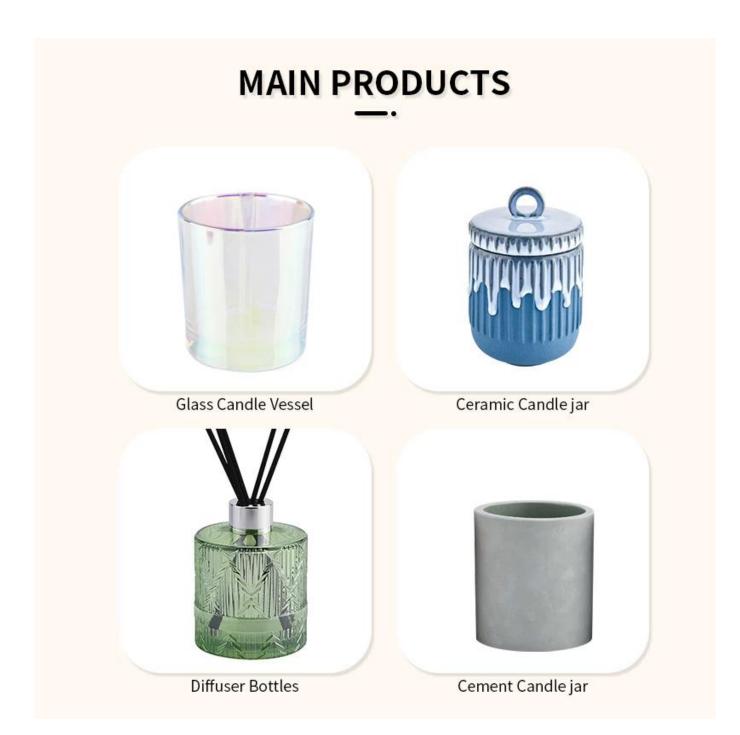

There are about 5,000 items which cover all daily-used glassware and ceramic ware, e.g. candle holders, borosilicate glass, bottles, tumblers, jars, stemware, tableware & drinkware, bathroom accessories etc. The products can meet FDA, LFGB, CA 65, ASTM, dishwasher test.

### Q3: What kind of lids you can offer?

We can provide lids in different materials like glass, ceramic, metal, wood, concrete and plastic ect.