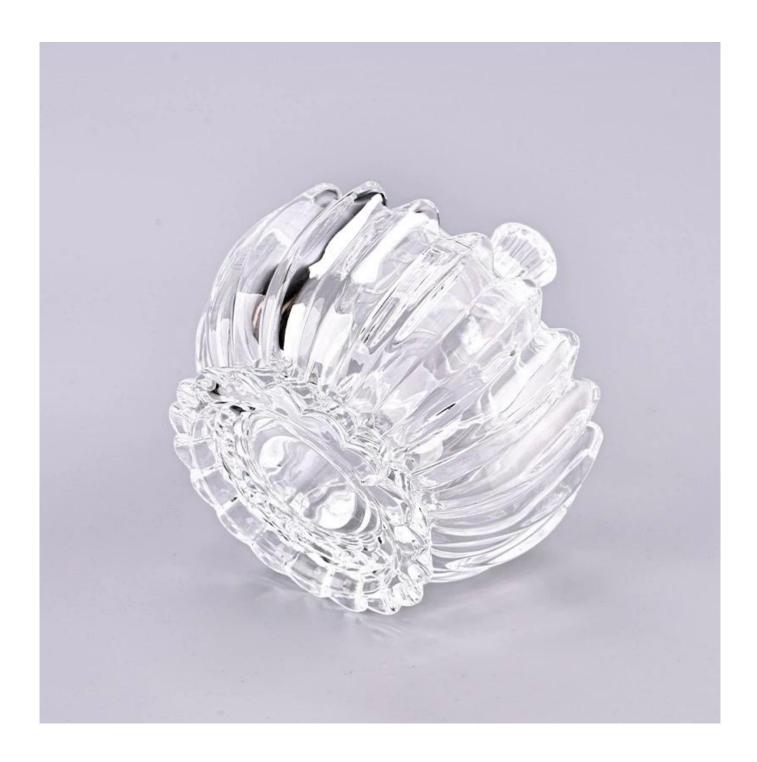

## product description

| product<br>name   | 7oz vertical stripe clear <b>glass candle jar with lid for home decorate</b>                                                                  |
|-------------------|-----------------------------------------------------------------------------------------------------------------------------------------------|
| Sample<br>time    | 1. 5 days if there is glass shape and size 2. 15 days, if you need new shapes and sizes glass                                                 |
| Measure           | Item No.:SGKY23110302 Jar Top dia: 100 mm Bottom dia: 76 mm Height: 67 mm Weight: 326 g Capacity:263 ml Lid Dia:90 mm Hight:67 mm Weight:93 g |
| Packing           | Normal packing, Individual gift box, PVC box, window box, color box, white box, etc                                                           |
| Delivery<br>time  | Within 35 days after the sample and order confirmed                                                                                           |
| Payment<br>term   | 30% deposit by T/T in advance and the balance against the copy of B/L                                                                         |
| Shipment          | By sea,by air,by Express and your shipping agent is acceptable                                                                                |
| Usage<br>Occasion | Home decor, Wedding Decoration, Wedding Favors, Decoration enhancement,                                                                       |

This vertical stripe clear **glass candle jar with lid** is made of high quality transparent glass material with elegant appearance and excellent transparency, which can clearly show the burning process of the candle.

The vertical stripe design of the **glass candle jar with lid** is unique and delicate, which can add a unique artistic atmosphere to your candle.

The size of this **glass candle jar with lid** is moderate and easy to place. It can be used in homes, offices, hotels and other places to add a warm and romantic atmosphere to your space.