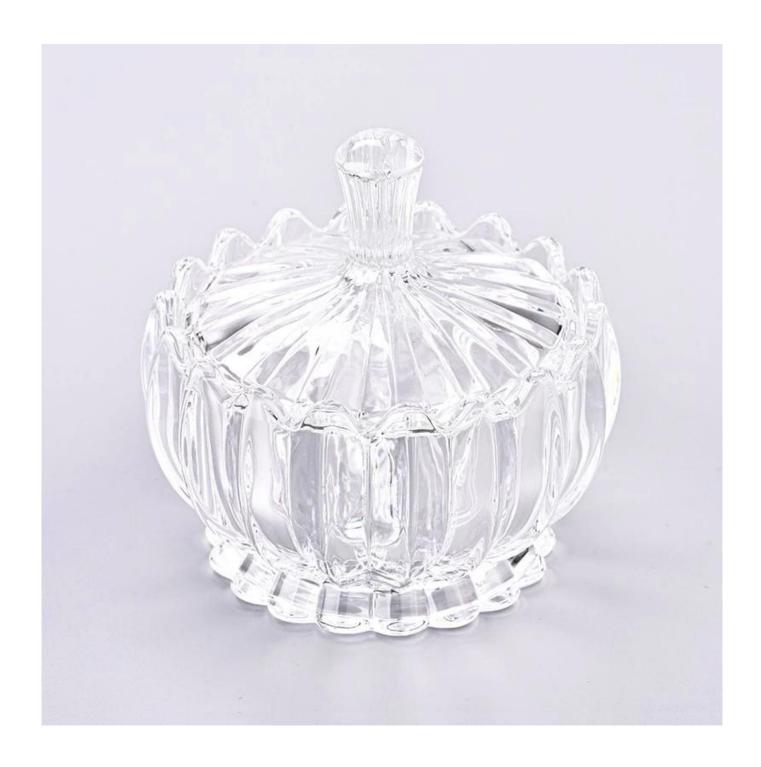

## product description

| product<br>name   | 7oz vertical stripe clear <b>glass candle jar with lid for home decorate</b>                                                                  |
|-------------------|-----------------------------------------------------------------------------------------------------------------------------------------------|
| Sample<br>time    | 1. 5 days if there is glass shape and size 2. 15 days, if you need new shapes and sizes glass                                                 |
| Measure           | Item No.:SGKY23110302 Jar Top dia: 100 mm Bottom dia: 76 mm Height: 67 mm Weight: 326 g Capacity:263 ml Lid Dia:90 mm Hight:67 mm Weight:93 g |
| Packing           | Normal packing, Individual gift box, PVC box, window box, color box, white box, etc                                                           |
| Delivery<br>time  | Within 35 days after the sample and order confirmed                                                                                           |
| Payment<br>term   | 30% deposit by T/T in advance and the balance against the copy of B/L                                                                         |
| Shipment          | By sea,by air,by Express and your shipping agent is acceptable                                                                                |
| Usage<br>Occasion | Home decor, Wedding Decoration, Wedding Favors, Decoration enhancement,                                                                       |

This vertical stripe clear **glass candle jar with lid** is made of high quality transparent glass material with elegant appearance and excellent transparency, which can clearly show the burning process of the candle.

The vertical stripe design of the **glass candle jar with lid** is unique and delicate, which can add a unique artistic atmosphere to your candle.

The size of this **glass candle jar with lid** is moderate and easy to place. It can be used in homes, offices, hotels and other places to add a warm and romantic atmosphere to your space.