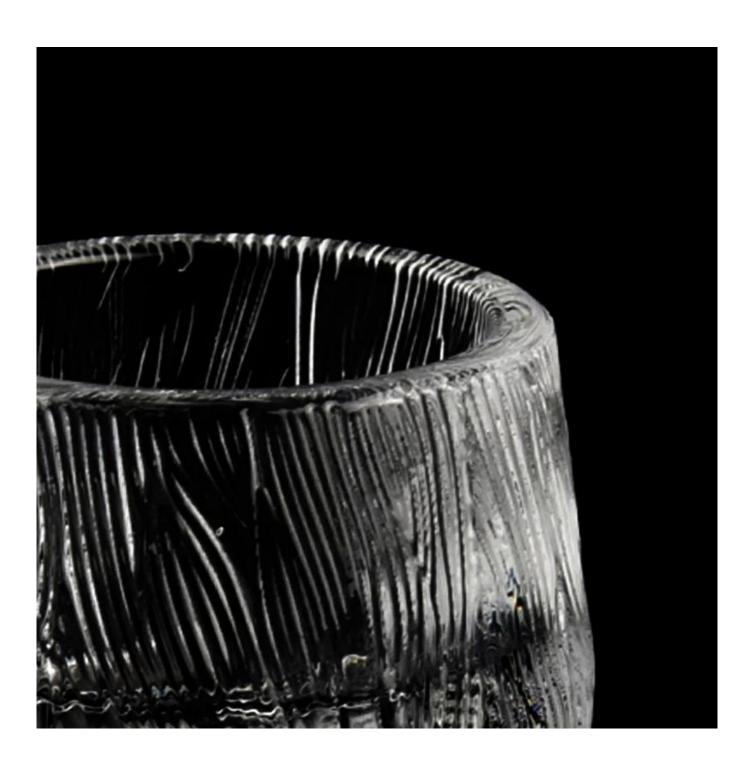

# Hot sale 60ml empty glass candle jar for home decor

Sunny Glasswares not only places OEM / ODM oders, but also helps many brands to start with product concepts.

| Measure           | Item:SGHY22090115<br>Top dia: 63mm<br>Bottom dia: 40mm<br>Height: 77mm<br>Weight: 374g<br>Capacity: 60ml |
|-------------------|----------------------------------------------------------------------------------------------------------|
| Packing           | Normal packing,Individual gift box, PVC box, window box, color box, white box, etc                       |
| Delivery time     | Within 35 days after the sample and order confirmed                                                      |
| Payment term      | 30% deposit by T/T in advance and the balance against the copy of B/L                                    |
| Shipment          | By sea,by air,by Express and your shipping agent is acceptable                                           |
| Usage<br>Occasion | Home decor,Wedding Decoration,Wedding Favors,Decoration enhancement                                      |