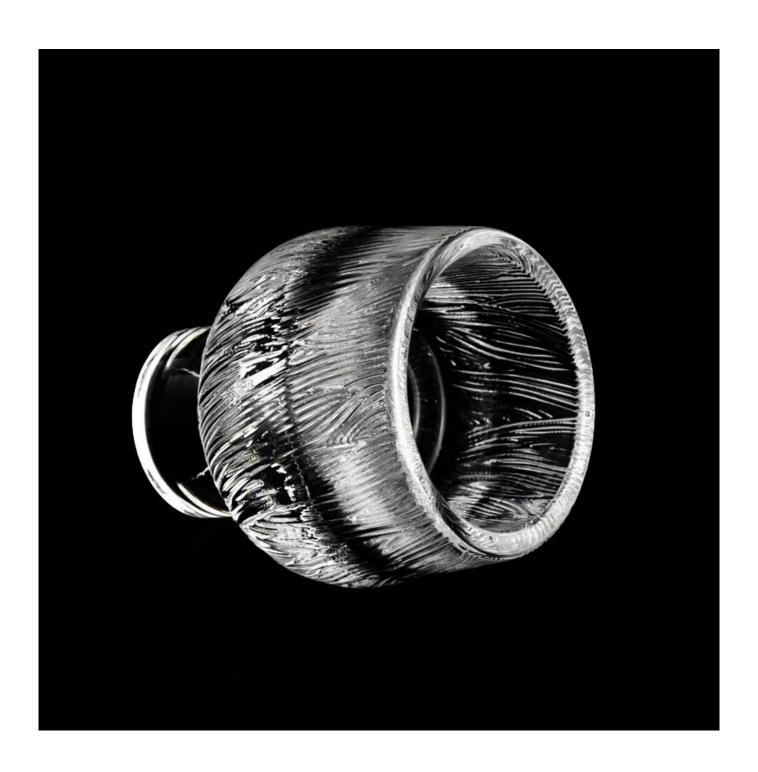

| Measure           | Item:SGHY22090115<br>Top dia: 63mm<br>Bottom dia: 40mm<br>Height: 77mm<br>Weight: 374g<br>Capacity: 60ml |
|-------------------|----------------------------------------------------------------------------------------------------------|
| Packing           | Normal packing,Individual gift box, PVC box, window box, color box, white box, etc                       |
| Delivery time     | Within 35 days after the sample and order confirmed                                                      |
| Payment term      | 30% deposit by T/T in advance and the balance against the copy of B/L                                    |
| Shipment          | By sea,by air,by Express and your shipping agent is acceptable                                           |
| Usage<br>Occasion | Home decor,Wedding Decoration,Wedding Favors,Decoration enhancement                                      |