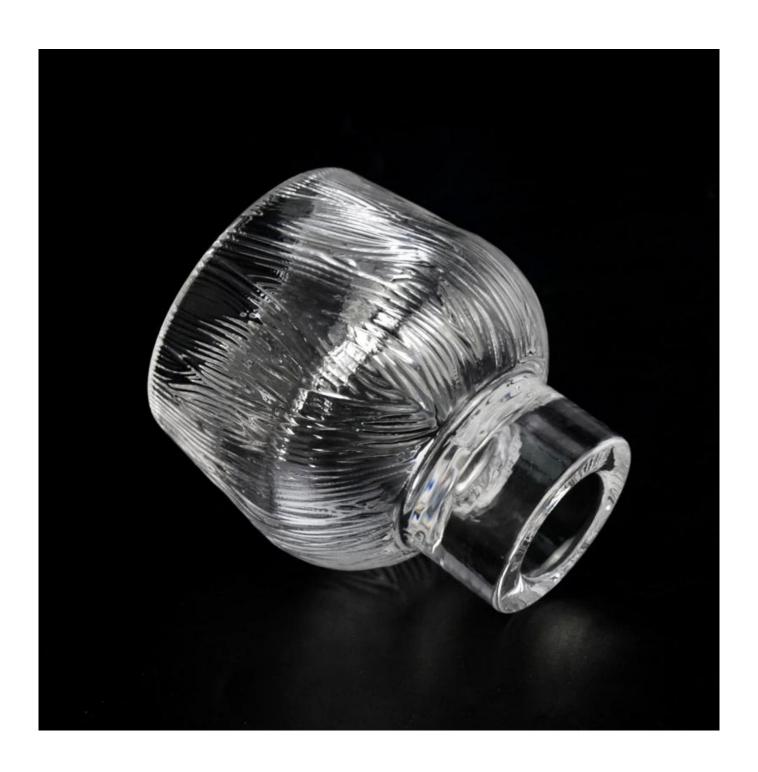

| Measure           | Item:SGHY22090115<br>Top dia: 63mm<br>Bottom dia: 40mm<br>Height: 77mm<br>Weight: 374g<br>Capacity: 60ml |
|-------------------|----------------------------------------------------------------------------------------------------------|
| Packing           | Normal packing,Individual gift box, PVC box, window box, color box, white box, etc                       |
| Delivery time     | Within 35 days after the sample and order confirmed                                                      |
| Payment term      | 30% deposit by T/T in advance and the balance against the copy of B/L                                    |
| Shipment          | By sea,by air,by Express and your shipping agent is acceptable                                           |
| Usage<br>Occasion | Home decor,Wedding Decoration,Wedding Favors,Decoration enhancement                                      |