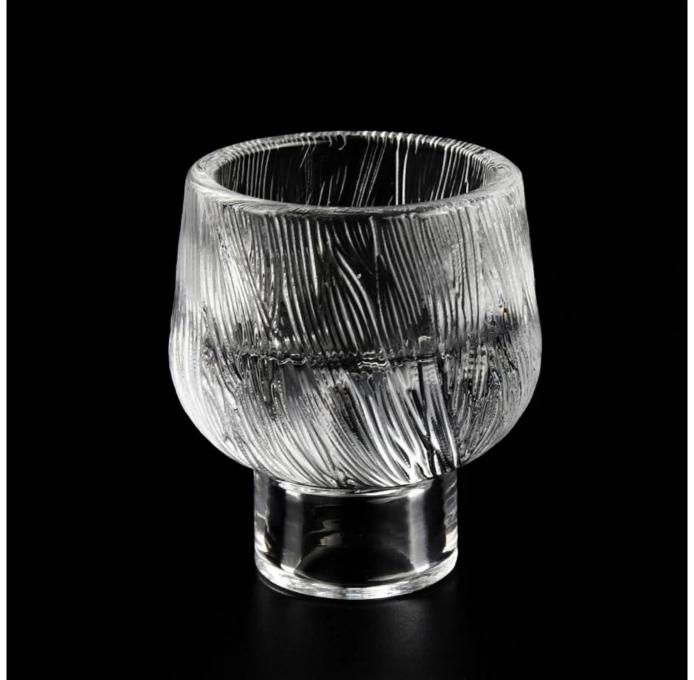

| Measure           | Item:SGHY22090115<br>Top dia: 63mm<br>Bottom dia: 40mm<br>Height: 77mm<br>Weight: 374g<br>Capacity: 60ml |
|-------------------|----------------------------------------------------------------------------------------------------------|
| Packing           | Normal packing,Individual gift box, PVC box, window box, color box, white box, etc                       |
| Delivery time     | Within 35 days after the sample and order confirmed                                                      |
| Payment term      | 30% deposit by T/T in advance and the balance against the copy of B/L                                    |
| Shipment          | By sea,by air,by Express and your shipping agent is acceptable                                           |
| Usage<br>Occasion | Home decor,Wedding Decoration,Wedding Favors,Decoration enhancement                                      |