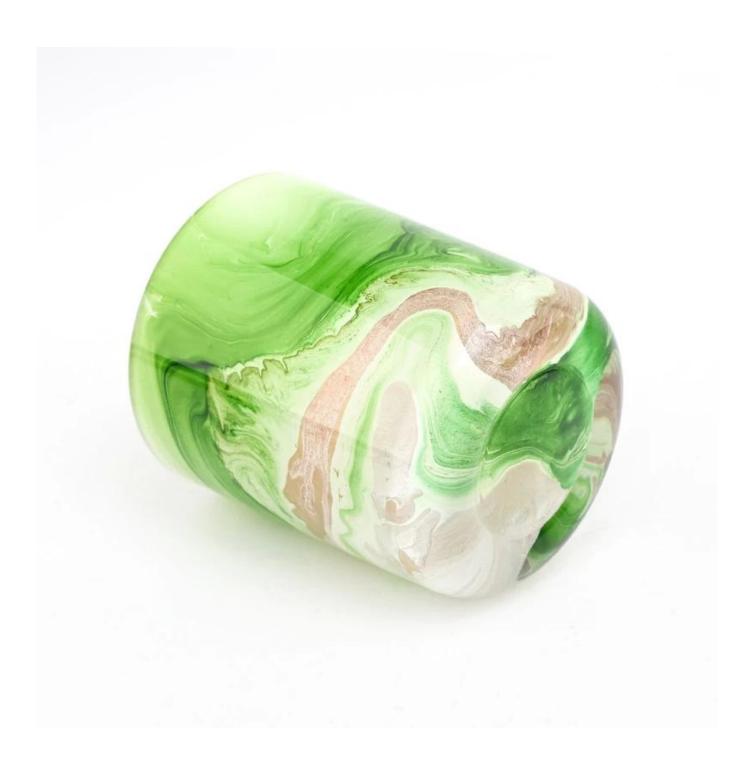

# Hot sale 390ml green glass candle jar with round bottom

Sunny Glasswares not only places  $\operatorname{OEM}$  /  $\operatorname{ODM}$  orders, but also helps many brands to start with product concepts.

| Measure       | Item:SGTC22081904                                                                  |
|---------------|------------------------------------------------------------------------------------|
|               | Top dia: 86mm                                                                      |
|               | Bottom dia: 83mm                                                                   |
|               | Height: 103mm                                                                      |
|               | Weight: 353g                                                                       |
|               | Capacity: 390ml                                                                    |
| Packing       | Normal packing,Individual gift box, PVC box, window box, color box, white box, etc |
| Delivery time | Within 35 days after the sample and order confirmed                                |
| Payment term  | 30% deposit by T/T in advance and the balance against the copy of B/L              |
| Shipment      | By sea,by air,by Express and your shipping agent is acceptable                     |
| Usage         | Home decor,Wedding Decoration,Wedding Favors,Decoration enhancement                |
| Occasion      | arome decor, wedding becorddon, wedding i dvors, becorddon einiancement            |