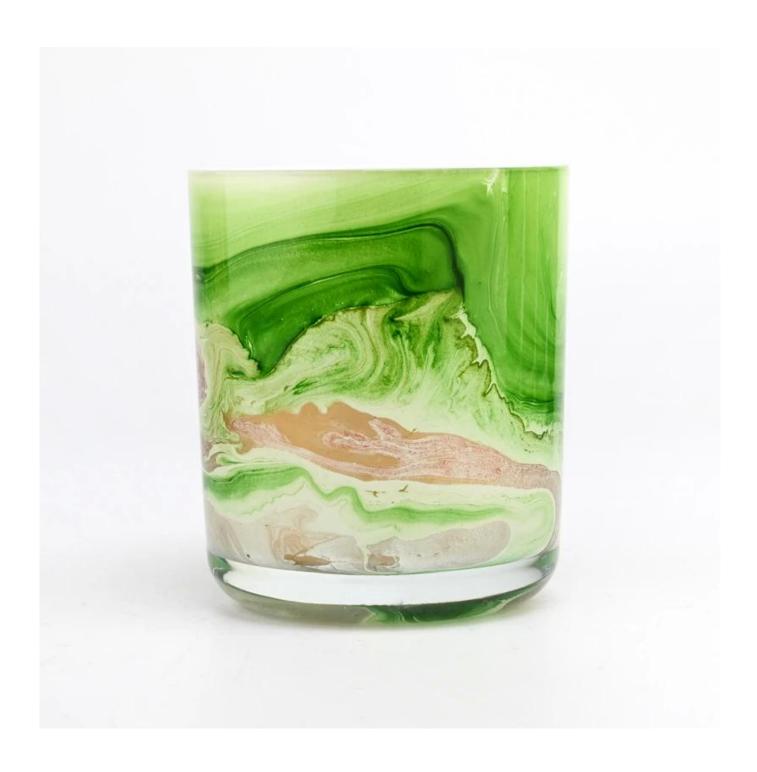

# Hot sale 390ml green glass candle jar with round bottom

Sunny Glasswares not only places  $\operatorname{OEM}$  /  $\operatorname{ODM}$  orders, but also helps many brands to start with product concepts.

| Measure       | Item:SGTC22081904                                                                  |
|---------------|------------------------------------------------------------------------------------|
|               | Top dia: 86mm                                                                      |
|               | Bottom dia: 83mm                                                                   |
|               | Height: 103mm                                                                      |
|               | Weight: 353g                                                                       |
|               | Capacity: 390ml                                                                    |
| Packing       | Normal packing,Individual gift box, PVC box, window box, color box, white box, etc |
| Delivery time | Within 35 days after the sample and order confirmed                                |
| Payment term  | 30% deposit by T/T in advance and the balance against the copy of B/L              |
| Shipment      | By sea,by air,by Express and your shipping agent is acceptable                     |
| Usage         | Home decor,Wedding Decoration,Wedding Favors,Decoration enhancement                |
| Occasion      | arome decor, wedding becorddon, wedding i dvors, becorddon einiancement            |