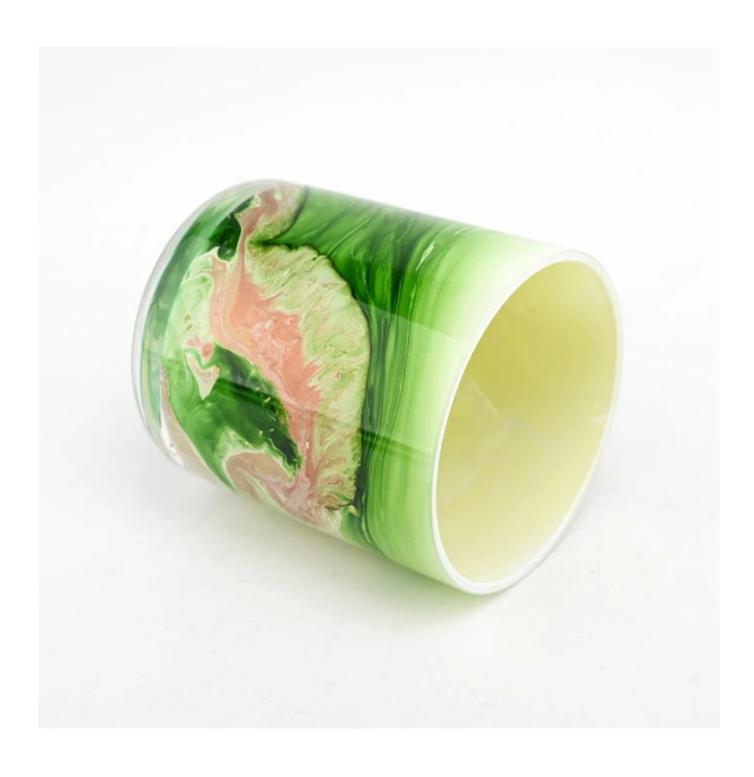

# Hot sale 390ml green glass candle jar with round bottom

Sunny Glasswares not only places  $\operatorname{OEM}$  /  $\operatorname{ODM}$  orders, but also helps many brands to start with product concepts.

| Measure       | Item:SGTC22081904                                                                  |
|---------------|------------------------------------------------------------------------------------|
|               | Top dia: 86mm                                                                      |
|               | Bottom dia: 83mm                                                                   |
|               | Height: 103mm                                                                      |
|               | Weight: 353g                                                                       |
|               | Capacity: 390ml                                                                    |
| Packing       | Normal packing,Individual gift box, PVC box, window box, color box, white box, etc |
| Delivery time | Within 35 days after the sample and order confirmed                                |
| Payment term  | 30% deposit by T/T in advance and the balance against the copy of B/L              |
| Shipment      | By sea,by air,by Express and your shipping agent is acceptable                     |
| Usage         | Home decor,Wedding Decoration,Wedding Favors,Decoration enhancement                |
| Occasion      | arome decor, wedding becorddon, wedding i dvors, becorddon einiancement            |