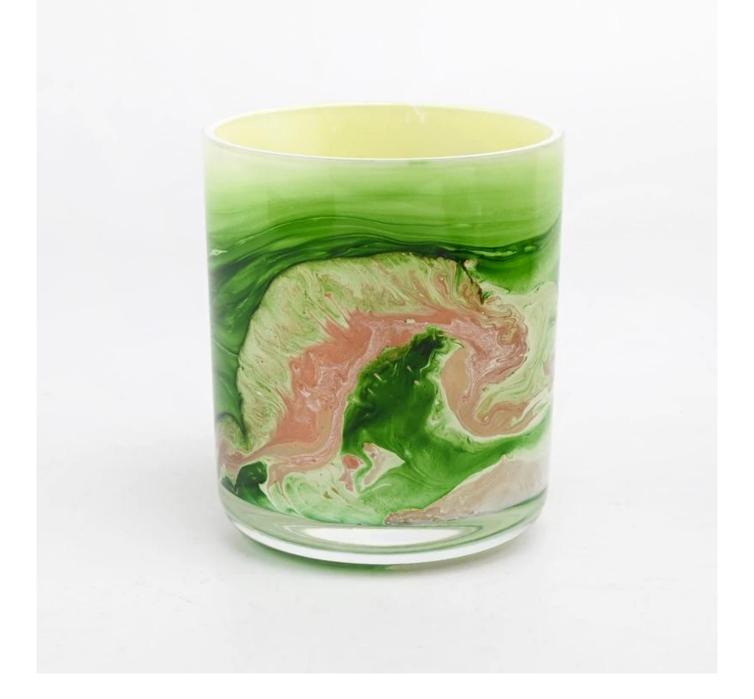

# Hot sale 390ml green glass candle jar with round bottom

Sunny Glasswares not only places  $\operatorname{OEM}$  /  $\operatorname{ODM}$  orders, but also helps many brands to start with product concepts.

| Measure       | Item:SGTC22081904                                                                  |
|---------------|------------------------------------------------------------------------------------|
|               | Top dia: 86mm                                                                      |
|               | Bottom dia: 83mm                                                                   |
|               | Height: 103mm                                                                      |
|               | Weight: 353g                                                                       |
|               | Capacity: 390ml                                                                    |
| Packing       | Normal packing,Individual gift box, PVC box, window box, color box, white box, etc |
| Delivery time | Within 35 days after the sample and order confirmed                                |
| Payment term  | 30% deposit by T/T in advance and the balance against the copy of B/L              |
| Shipment      | By sea,by air,by Express and your shipping agent is acceptable                     |
| Usage         | Home decor,Wedding Decoration,Wedding Favors,Decoration enhancement                |
| Occasion      | arome decor, wedding becorddon, wedding i dvors, becorddon einiancement            |