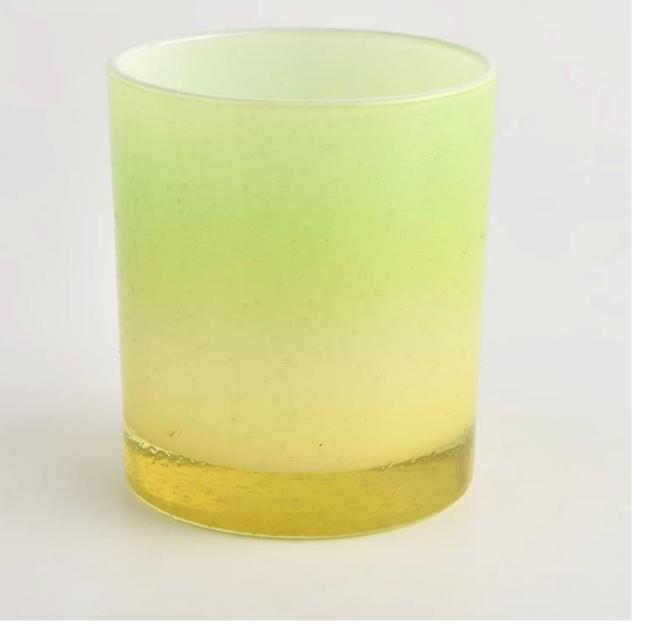

# Hot sale 300ml gradient green color glass candle jar supplier

Sunny Glassware not only places OEM / ODM orders, but also helps many brands to start with product concepts.

| Measure           | Item:SGHL22022310<br>Top dia: 80mm<br>Bottom dia: 74mm<br>Height: 90mm<br>Weight: 295g                |
|-------------------|-------------------------------------------------------------------------------------------------------|
|                   | Capacity: 302ml<br>Normal packing,Individual gift box, PVC box, window box, color box, white box, etc |
|                   | Within 35 days after the sample and order confirmed                                                   |
| Payment term      | 30% deposit by T/T in advance and the balance against the copy of B/L                                 |
| Shipment          | By sea,by air,by Express and your shipping agent is acceptable                                        |
| Usage<br>Occasion | Home decor,Wedding Decoration,Wedding Favors,Decoration enhancement                                   |