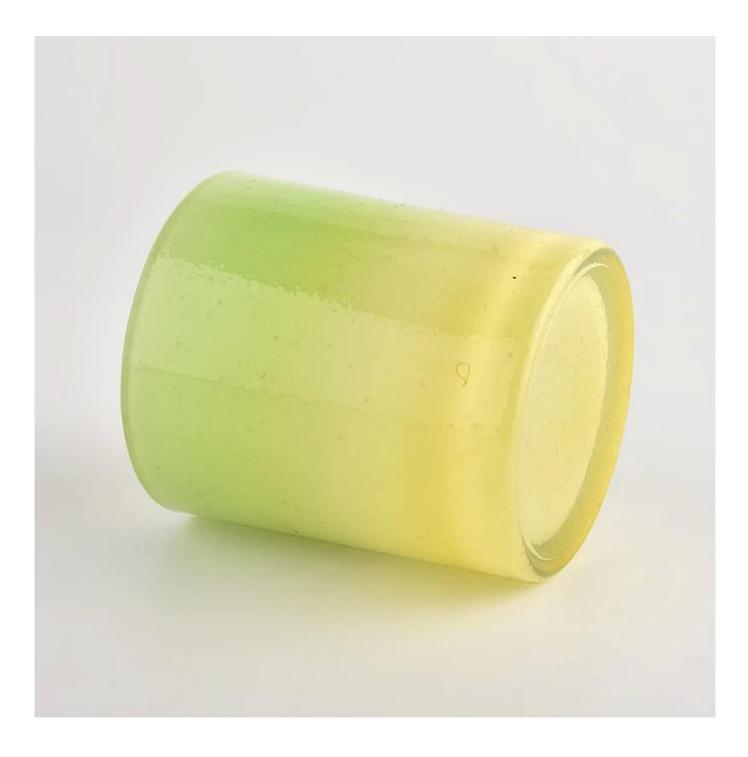

# Hot sale 300ml gradient green color glass candle jar supplier

Sunny Glassware not only places OEM / ODM orders, but also helps many brands to start with product concepts.

| Measure           | Item:SGHL22022310<br>Top dia: 80mm<br>Bottom dia: 74mm<br>Height: 90mm<br>Weight: 295g                |
|-------------------|-------------------------------------------------------------------------------------------------------|
|                   | Capacity: 302ml<br>Normal packing,Individual gift box, PVC box, window box, color box, white box, etc |
|                   | Within 35 days after the sample and order confirmed                                                   |
| Payment term      | 30% deposit by T/T in advance and the balance against the copy of B/L                                 |
| Shipment          | By sea,by air,by Express and your shipping agent is acceptable                                        |
| Usage<br>Occasion | Home decor,Wedding Decoration,Wedding Favors,Decoration enhancement                                   |