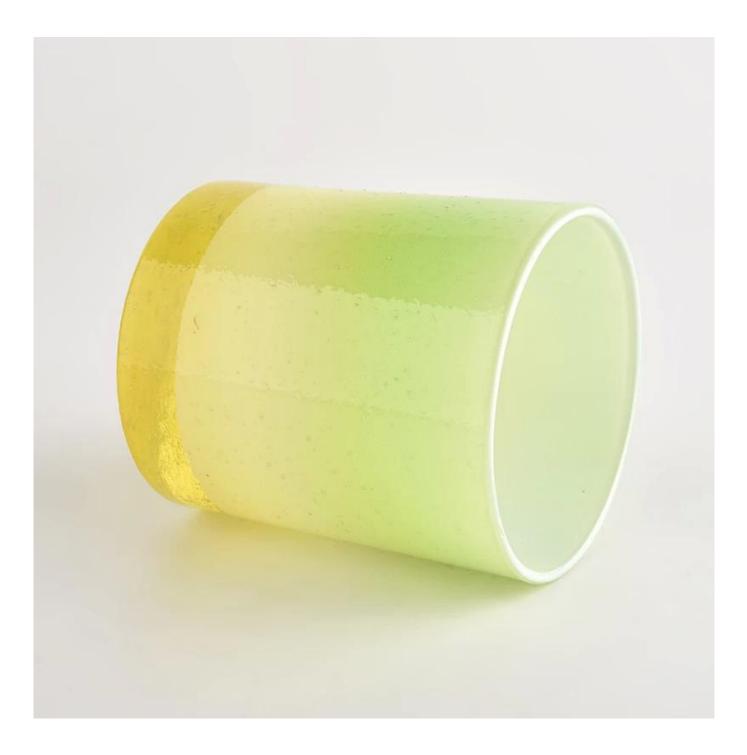

# Hot sale 300ml gradient green color glass candle jar supplier

Sunny Glassware not only places OEM / ODM orders, but also helps many brands to start with product concepts.

| Measure           | Item:SGHL22022310<br>Top dia: 80mm<br>Bottom dia: 74mm<br>Height: 90mm<br>Weight: 295g                |
|-------------------|-------------------------------------------------------------------------------------------------------|
|                   | Capacity: 302ml<br>Normal packing,Individual gift box, PVC box, window box, color box, white box, etc |
|                   | Within 35 days after the sample and order confirmed                                                   |
| Payment term      | 30% deposit by T/T in advance and the balance against the copy of B/L                                 |
| Shipment          | By sea,by air,by Express and your shipping agent is acceptable                                        |
| Usage<br>Occasion | Home decor,Wedding Decoration,Wedding Favors,Decoration enhancement                                   |