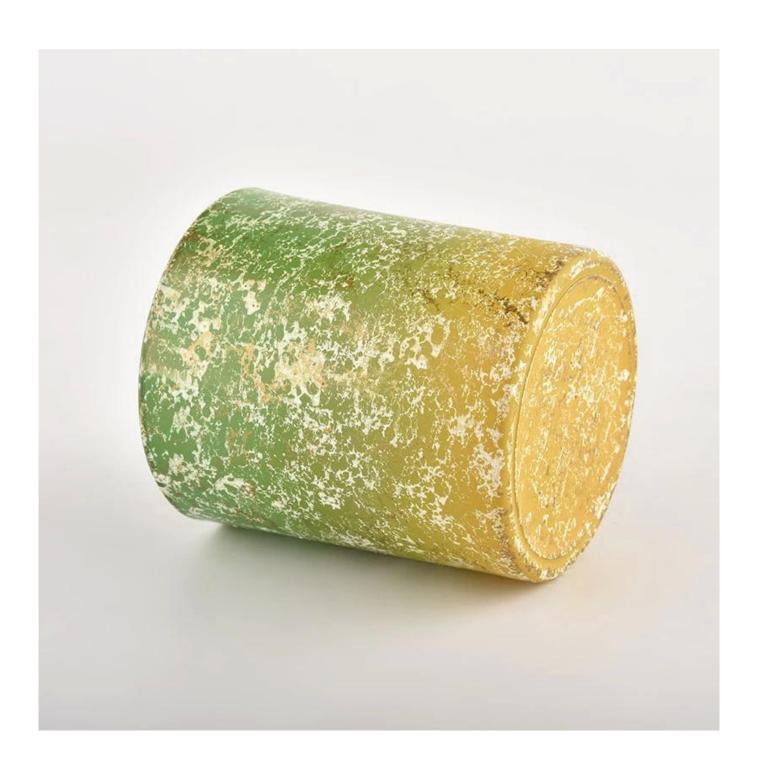

## Hot sale 300ml glass candle jar with gradient green color supplier

Sunny Glasswares not only places  $\operatorname{OEM}$  /  $\operatorname{ODM}$  orders, but also helps many brands to start with product concepts.

| Measure           | Item:SGHL22012418C<br>Top dia: 80mm<br>Bottom dia: 74mm<br>Height:90mm<br>Weight: 290g |
|-------------------|----------------------------------------------------------------------------------------|
|                   | Capacity: 295ml                                                                        |
| Packing           | Normal packing,Individual gift box, PVC box, window box, color box, white box, etc     |
| Delivery time     | Within 35 days after the sample and order confirmed                                    |
| Payment term      | 30% deposit by T/T in advance and the balance against the copy of B/L                  |
| Shipment          | By sea,by air,by Express and your shipping agent is acceptable                         |
| Usage<br>Occasion | Home decor,Wedding Decoration,Wedding Favors,Decoration enhancement                    |