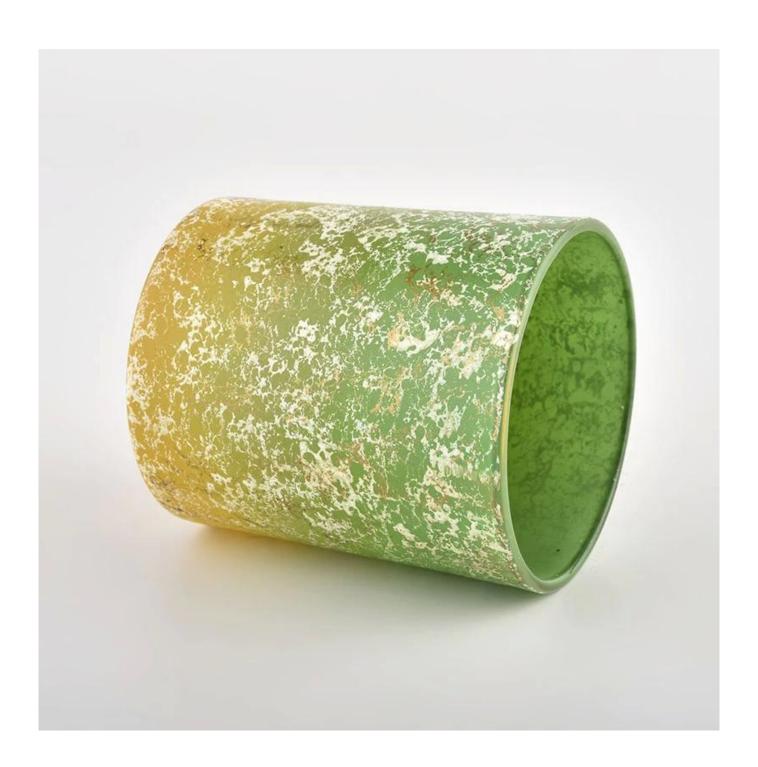

## Hot sale 300ml glass candle jar with gradient green color supplier

Sunny Glasswares not only places  $\operatorname{OEM}$  /  $\operatorname{ODM}$  orders, but also helps many brands to start with product concepts.

| Measure           | Item:SGHL22012418C<br>Top dia: 80mm<br>Bottom dia: 74mm<br>Height:90mm<br>Weight: 290g |
|-------------------|----------------------------------------------------------------------------------------|
|                   | Capacity: 295ml                                                                        |
| Packing           | Normal packing,Individual gift box, PVC box, window box, color box, white box, etc     |
| Delivery time     | Within 35 days after the sample and order confirmed                                    |
| Payment term      | 30% deposit by T/T in advance and the balance against the copy of B/L                  |
| Shipment          | By sea,by air,by Express and your shipping agent is acceptable                         |
| Usage<br>Occasion | Home decor,Wedding Decoration,Wedding Favors,Decoration enhancement                    |