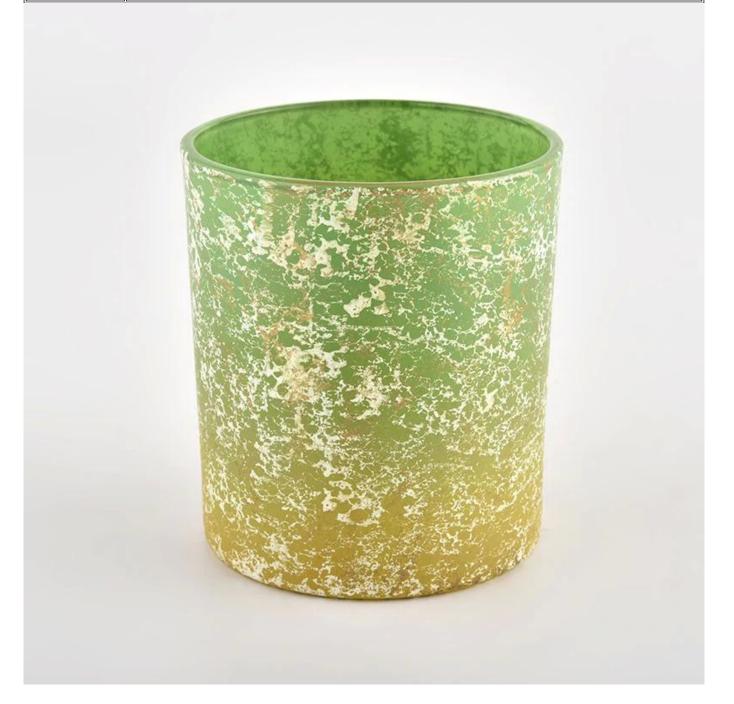

## Hot sale 300ml glass candle jar with gradient green color supplier

Sunny Glasswares not only places  $\operatorname{OEM}$  /  $\operatorname{ODM}$  orders, but also helps many brands to start with product concepts.

| Measure           | Item:SGHL22012418C<br>Top dia: 80mm<br>Bottom dia: 74mm<br>Height:90mm<br>Weight: 290g |
|-------------------|----------------------------------------------------------------------------------------|
|                   | Capacity: 295ml                                                                        |
| Packing           | Normal packing,Individual gift box, PVC box, window box, color box, white box, etc     |
| Delivery time     | Within 35 days after the sample and order confirmed                                    |
| Payment term      | 30% deposit by T/T in advance and the balance against the copy of B/L                  |
| Shipment          | By sea,by air,by Express and your shipping agent is acceptable                         |
| Usage<br>Occasion | Home decor,Wedding Decoration,Wedding Favors,Decoration enhancement                    |