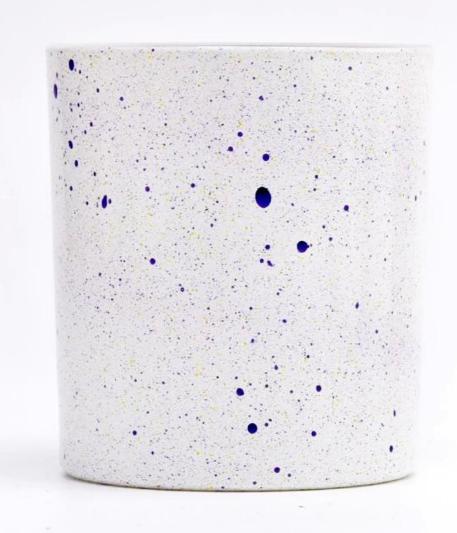

|               | Item:SGZT22090105                                                                   |
|---------------|-------------------------------------------------------------------------------------|
| Measure       |                                                                                     |
|               | Top dia: 80mm                                                                       |
|               | Bottom dia: 77mm                                                                    |
|               | Height: 90mm                                                                        |
|               | Weight: 300g                                                                        |
|               | Capacity: 300ml                                                                     |
| Packing       | Normal packing, Individual gift box, PVC box, window box, color box, white box, etc |
| Delivery time | Within 35 days after the sample and order confirmed                                 |
| Payment term  | 30% deposit by T/T in advance and the balance against the copy of B/L               |
| Shipment      | By sea,by air,by Express and your shipping agent is acceptable                      |
| Usage         | Home deser Wedding Desertion Wedding Ferrors Desertion enhancement                  |
| Occasion      | Home decor, Wedding Decoration, Wedding Favors, Decoration enhancement              |