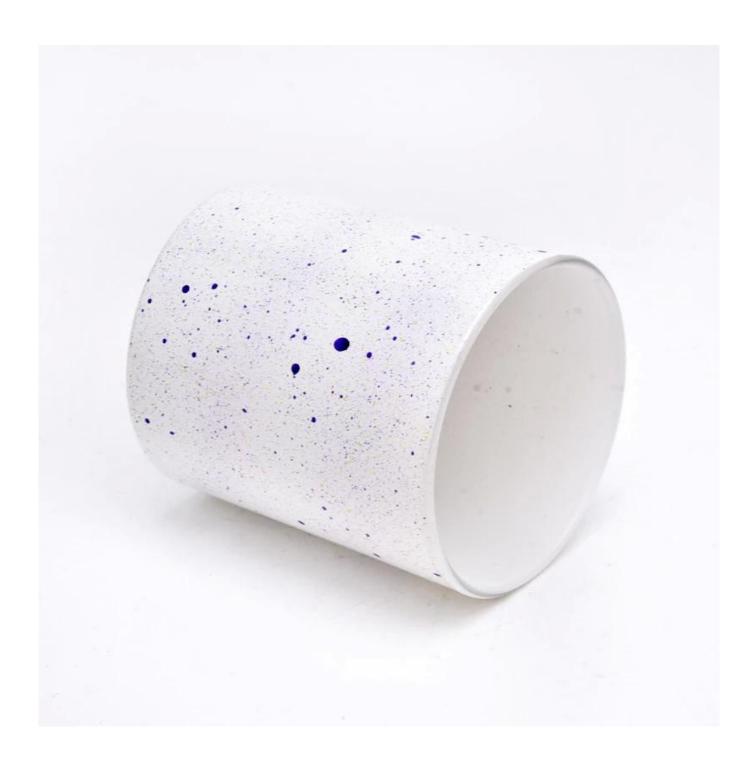

|               | Item:SGZT22090105                                                                   |
|---------------|-------------------------------------------------------------------------------------|
| Measure       |                                                                                     |
|               | Top dia: 80mm                                                                       |
|               | Bottom dia: 77mm                                                                    |
|               | Height: 90mm                                                                        |
|               | Weight: 300g                                                                        |
|               | Capacity: 300ml                                                                     |
| Packing       | Normal packing, Individual gift box, PVC box, window box, color box, white box, etc |
| Delivery time | Within 35 days after the sample and order confirmed                                 |
| Payment term  | 30% deposit by T/T in advance and the balance against the copy of B/L               |
| Shipment      | By sea,by air,by Express and your shipping agent is acceptable                      |
| Usage         | Home deser Wedding Desertion Wedding Ferrors Desertion enhancement                  |
| Occasion      | Home decor, Wedding Decoration, Wedding Favors, Decoration enhancement              |