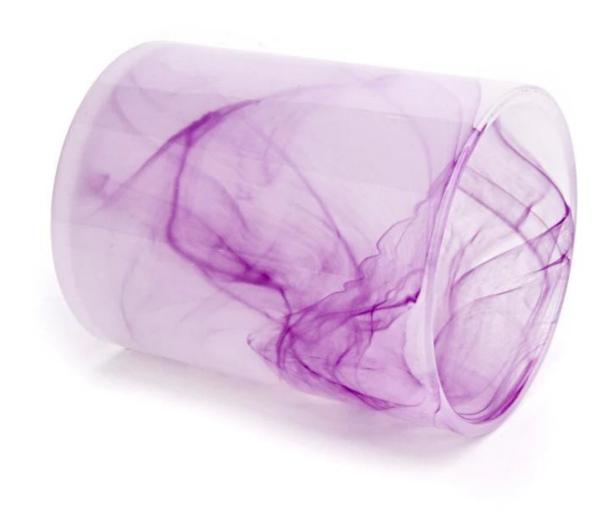

# Hot sale 10oz glass purple candle holder for home decor

Sunny Glasswares not only places OEM / ODM orders, but also helps many brands to start with product concepts.

| Measure           | Item:SGHT22101811<br>Top dia: 80mm<br>Bottom dia: 77mm<br>Height: 100mm            |
|-------------------|------------------------------------------------------------------------------------|
|                   | Weight: 336g                                                                       |
|                   | Capacity: 335ml                                                                    |
| Packing           | Normal packing,Individual gift box, PVC box, window box, color box, white box, etc |
| Delivery time     | Within 35 days after the sample and order confirmed                                |
| Payment term      | 30% deposit by T/T in advance and the balance against the copy of B/L              |
| Shipment          | By sea,by air,by Express and your shipping agent is acceptable                     |
| Usage<br>Occasion | Home decor,Wedding Decoration,Wedding Favors,Decoration enhancement                |