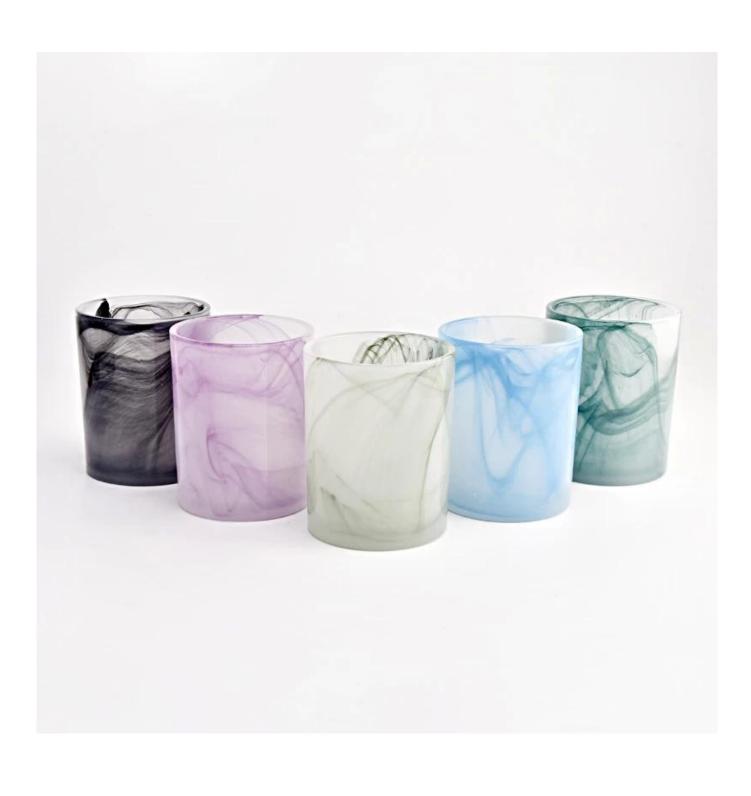

# Hot sale 10oz glass purple candle holder for home decor

Sunny Glasswares not only places OEM / ODM orders, but also helps many brands to start with product concepts.

| Measure           | Item:SGHT22101811<br>Top dia: 80mm<br>Bottom dia: 77mm<br>Height: 100mm            |
|-------------------|------------------------------------------------------------------------------------|
|                   | Weight: 336g                                                                       |
|                   | Capacity: 335ml                                                                    |
| Packing           | Normal packing,Individual gift box, PVC box, window box, color box, white box, etc |
| Delivery time     | Within 35 days after the sample and order confirmed                                |
| Payment term      | 30% deposit by T/T in advance and the balance against the copy of B/L              |
| Shipment          | By sea,by air,by Express and your shipping agent is acceptable                     |
| Usage<br>Occasion | Home decor,Wedding Decoration,Wedding Favors,Decoration enhancement                |

There are about 5,000 items which cover all daily-used glassware and ceramic ware, e.g. candle holders, borosilicate glass, bottles, tumblers, jars, stemware, tableware & drinkware, bathroom accessories etc. The products can meet FDA, LFGB, CA 65, ASTM, dishwasher test.