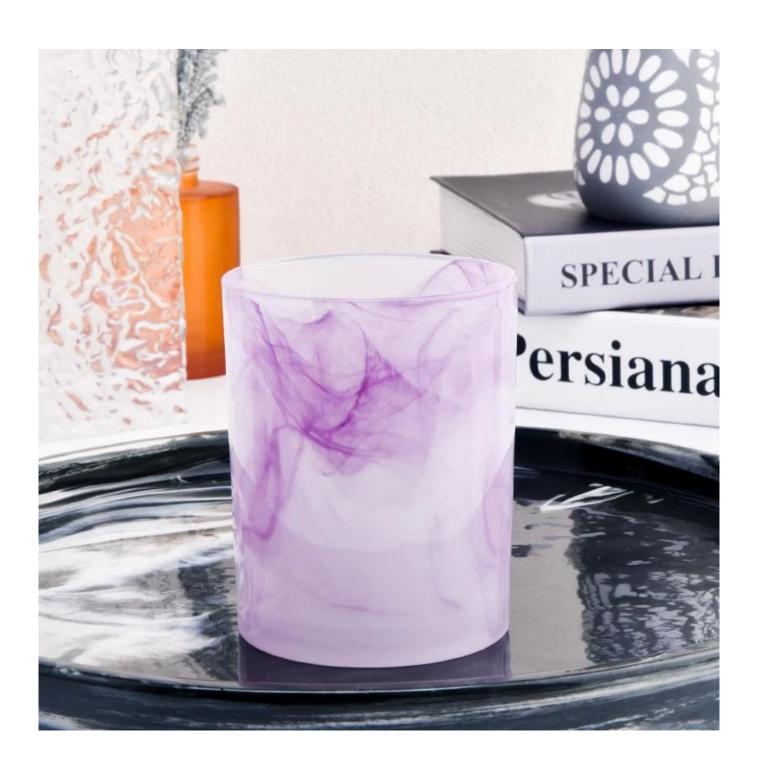

# Hot sale 10oz glass purple candle holder for home decor

Sunny Glasswares not only places OEM / ODM orders, but also helps many brands to start with product concepts.

| Measure           | Item:SGHT22101811<br>Top dia: 80mm<br>Bottom dia: 77mm<br>Height: 100mm            |
|-------------------|------------------------------------------------------------------------------------|
|                   | Weight: 336g                                                                       |
|                   | Capacity: 335ml                                                                    |
| Packing           | Normal packing,Individual gift box, PVC box, window box, color box, white box, etc |
| Delivery time     | Within 35 days after the sample and order confirmed                                |
| Payment term      | 30% deposit by T/T in advance and the balance against the copy of B/L              |
| Shipment          | By sea,by air,by Express and your shipping agent is acceptable                     |
| Usage<br>Occasion | Home decor,Wedding Decoration,Wedding Favors,Decoration enhancement                |