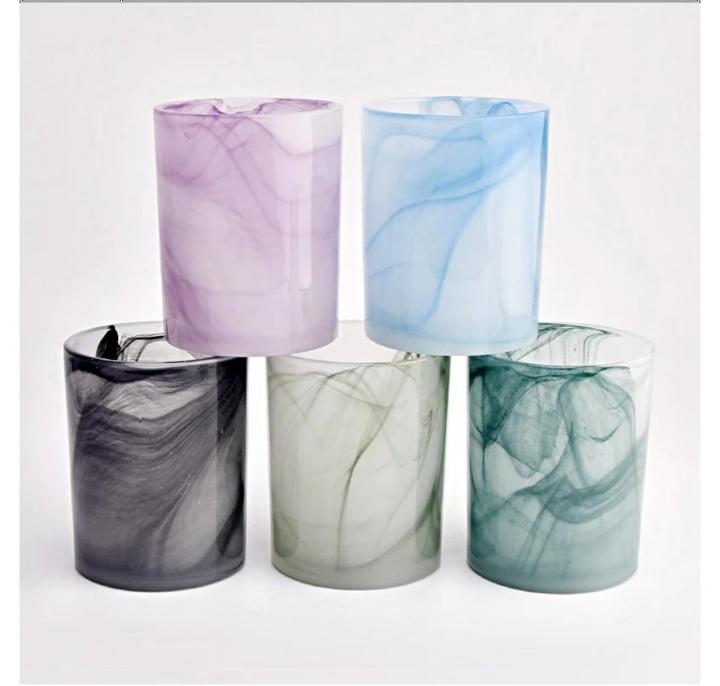

# Hot sale 10oz glass purple candle holder for home decor

Sunny Glasswares not only places OEM / ODM orders, but also helps many brands to start with product concepts.

| Measure           | Item:SGHT22101811<br>Top dia: 80mm<br>Bottom dia: 77mm<br>Height: 100mm            |
|-------------------|------------------------------------------------------------------------------------|
|                   | Weight: 336g                                                                       |
|                   | Capacity: 335ml                                                                    |
| Packing           | Normal packing,Individual gift box, PVC box, window box, color box, white box, etc |
| Delivery time     | Within 35 days after the sample and order confirmed                                |
| Payment term      | 30% deposit by T/T in advance and the balance against the copy of B/L              |
| Shipment          | By sea,by air,by Express and your shipping agent is acceptable                     |
| Usage<br>Occasion | Home decor,Wedding Decoration,Wedding Favors,Decoration enhancement                |

There are about 5,000 items which cover all daily-used glassware and ceramic ware, e.g. candle holders, borosilicate glass, bottles, tumblers, jars, stemware, tableware & drinkware, bathroom accessories etc. The products can meet FDA, LFGB, CA 65, ASTM, dishwasher test.