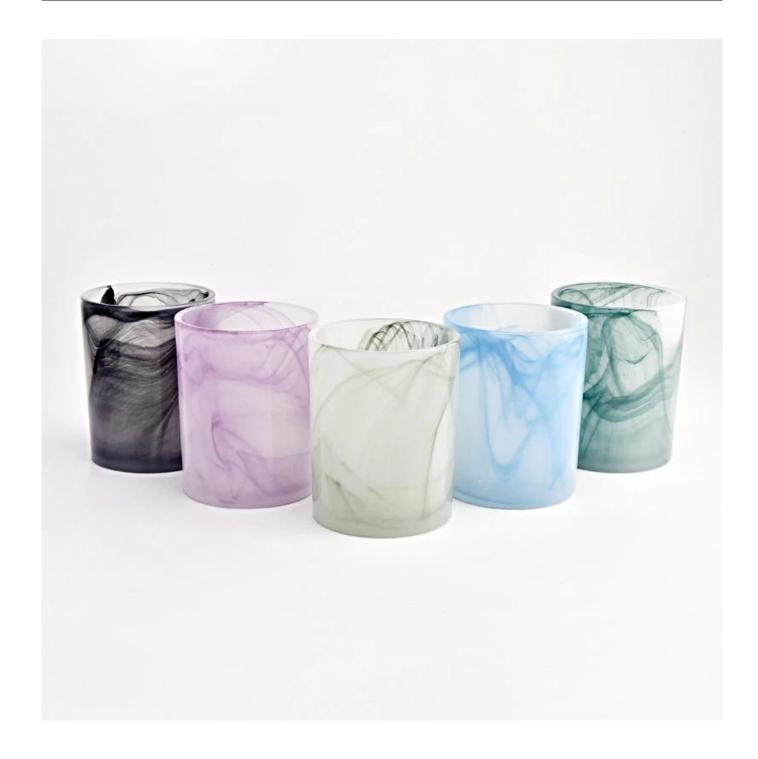

| Measure           | Item:SGHT22101819                                                                   |
|-------------------|-------------------------------------------------------------------------------------|
|                   | Top dia: 80mm                                                                       |
|                   | Bottom dia:77mm                                                                     |
|                   | Height: 100mm                                                                       |
|                   | Weight: 336g                                                                        |
|                   | Capacity: 335ml                                                                     |
| Packing           | Normal packing, Individual gift box, PVC box, window box, color box, white box, etc |
| Delivery time     | Within 35 days after the sample and order confirmed                                 |
| Payment term      | 30% deposit by T/T in advance and the balance against the copy of B/L               |
| Shipment          | By sea,by air,by Express and your shipping agent is acceptable                      |
| Usage<br>Occasion | Home decor,Wedding Decoration,Wedding Favors,Decoration enhancement                 |

There are about 5,000 items which cover all daily-used glassware and ceramic ware, e.g. candle holders, borosilicate glass, bottles, tumblers, jars, stemware, tableware & drinkware, bathroom accessories etc. The products can meet FDA, LFGB, CA 65, ASTM, dishwasher test.