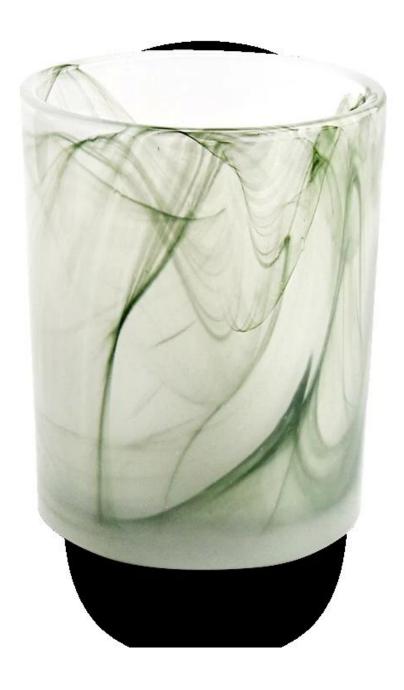

| Measure           | Item:SGHT22101819                                                                   |
|-------------------|-------------------------------------------------------------------------------------|
|                   | Top dia: 80mm                                                                       |
|                   | Bottom dia:77mm                                                                     |
|                   | Height: 100mm                                                                       |
|                   | Weight: 336g                                                                        |
|                   | Capacity: 335ml                                                                     |
| Packing           | Normal packing, Individual gift box, PVC box, window box, color box, white box, etc |
| Delivery time     | Within 35 days after the sample and order confirmed                                 |
| Payment term      | 30% deposit by T/T in advance and the balance against the copy of B/L               |
| Shipment          | By sea,by air,by Express and your shipping agent is acceptable                      |
| Usage<br>Occasion | Home decor,Wedding Decoration,Wedding Favors,Decoration enhancement                 |