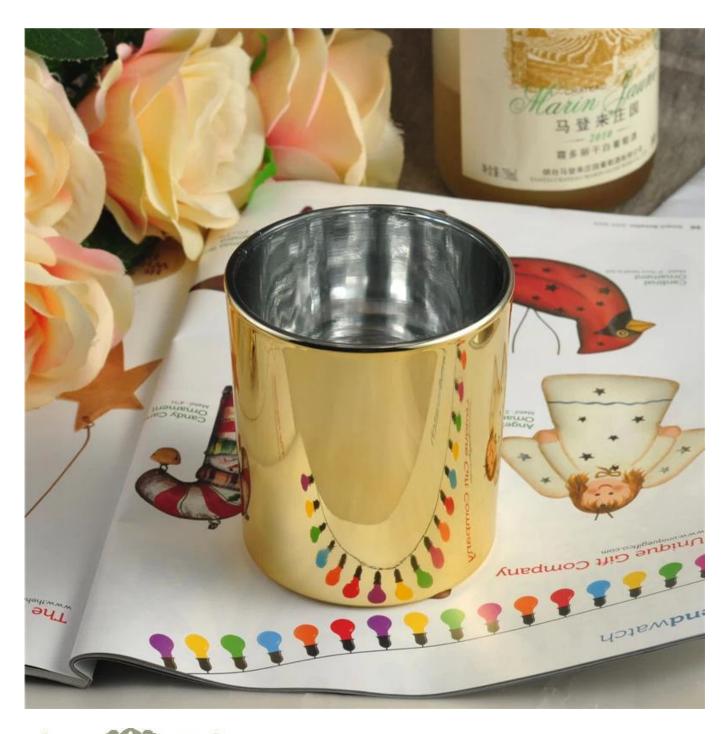

## Hot sale 10oz glass candle holders

| Allem S. Company |                                                                                                                                                                                                                  |
|------------------|------------------------------------------------------------------------------------------------------------------------------------------------------------------------------------------------------------------|
| Product Details  |                                                                                                                                                                                                                  |
| Itme No          | SG88100                                                                                                                                                                                                          |
| Size             | Top dia: 88mm Bottom dia: 80mm Height: 100mm Weight: 394 g Capacity: 395 ml                                                                                                                                      |
| color            | Any color printing on glass are available                                                                                                                                                                        |
| Material         | Glass                                                                                                                                                                                                            |
| Sample           | 7days                                                                                                                                                                                                            |
| Terms of payment | 30% deposit by T/T in advance and the balance after showing copy of L/C                                                                                                                                          |
| Certification    | ASTM Test (for candle holder)                                                                                                                                                                                    |
| For your choice  | 1, Any logo printing on glass body 2, Any color painted, frosted, electroplating, logo laser for the finish 3, Special packing like shrink wrap, color gift box, white box etc 4, Any shape, size meet your need |