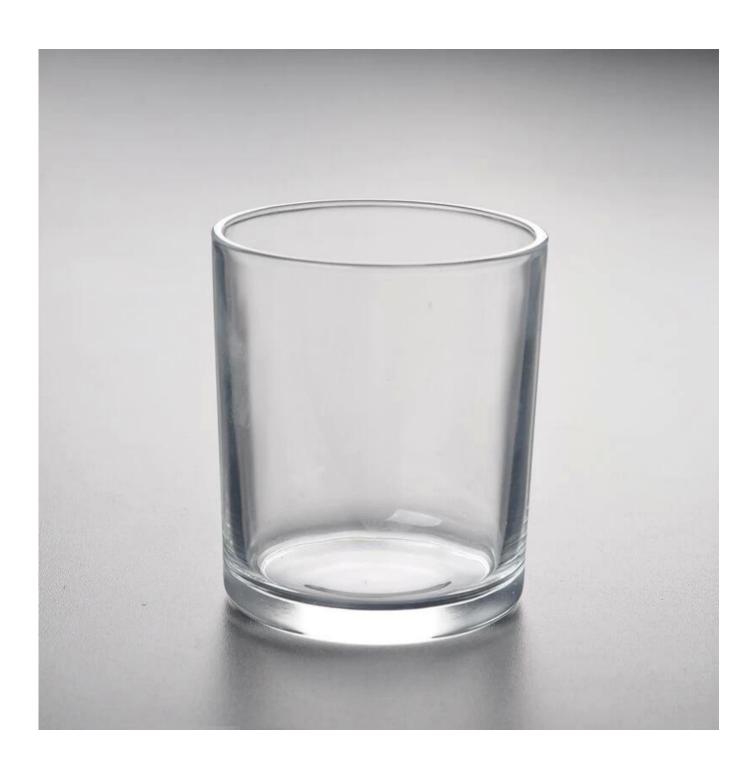

## Hot sale 10oz glass candle holders

| Allem S. Company |                                                                                                                                                                                                                  |
|------------------|------------------------------------------------------------------------------------------------------------------------------------------------------------------------------------------------------------------|
| Product Details  |                                                                                                                                                                                                                  |
| Itme No          | SG88100                                                                                                                                                                                                          |
| Size             | Top dia: 88mm Bottom dia: 80mm Height: 100mm Weight: 394 g Capacity: 395 ml                                                                                                                                      |
| color            | Any color printing on glass are available                                                                                                                                                                        |
| Material         | Glass                                                                                                                                                                                                            |
| Sample           | 7days                                                                                                                                                                                                            |
| Terms of payment | 30% deposit by T/T in advance and the balance after showing copy of L/C                                                                                                                                          |
| Certification    | ASTM Test (for candle holder)                                                                                                                                                                                    |
| For your choice  | 1, Any logo printing on glass body 2, Any color painted, frosted, electroplating, logo laser for the finish 3, Special packing like shrink wrap, color gift box, white box etc 4, Any shape, size meet your need |