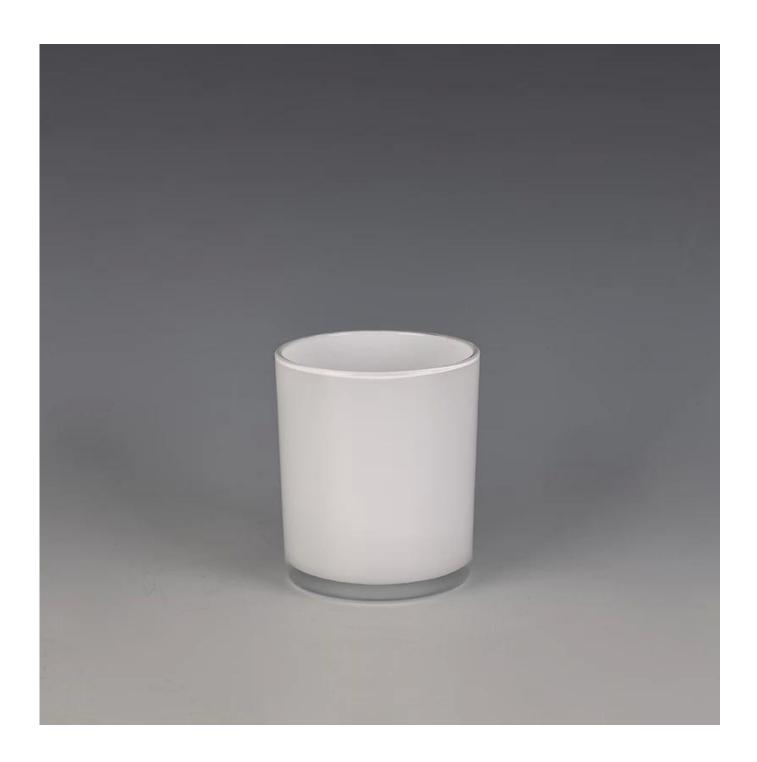

## Hot sale 10oz glass candle holders

| Allem S. Company |                                                                                                                                                                                                                  |
|------------------|------------------------------------------------------------------------------------------------------------------------------------------------------------------------------------------------------------------|
| Product Details  |                                                                                                                                                                                                                  |
| Itme No          | SG88100                                                                                                                                                                                                          |
| Size             | Top dia: 88mm Bottom dia: 80mm Height: 100mm Weight: 394 g Capacity: 395 ml                                                                                                                                      |
| color            | Any color printing on glass are available                                                                                                                                                                        |
| Material         | Glass                                                                                                                                                                                                            |
| Sample           | 7days                                                                                                                                                                                                            |
| Terms of payment | 30% deposit by T/T in advance and the balance after showing copy of L/C                                                                                                                                          |
| Certification    | ASTM Test (for candle holder)                                                                                                                                                                                    |
| For your choice  | 1, Any logo printing on glass body 2, Any color painted, frosted, electroplating, logo laser for the finish 3, Special packing like shrink wrap, color gift box, white box etc 4, Any shape, size meet your need |