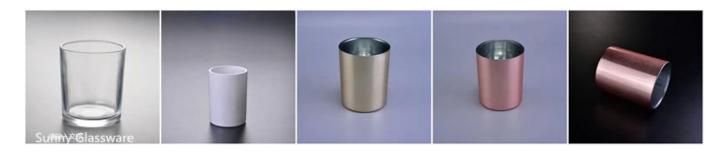

## Hot sale 10oz glass candle holders

| Allem S. Company |                                                                                                                                                                                                                  |
|------------------|------------------------------------------------------------------------------------------------------------------------------------------------------------------------------------------------------------------|
| Product Details  |                                                                                                                                                                                                                  |
| Itme No          | SG88100                                                                                                                                                                                                          |
| Size             | Top dia: 88mm Bottom dia: 80mm Height: 100mm Weight: 394 g Capacity: 395 ml                                                                                                                                      |
| color            | Any color printing on glass are available                                                                                                                                                                        |
| Material         | Glass                                                                                                                                                                                                            |
| Sample           | 7days                                                                                                                                                                                                            |
| Terms of payment | 30% deposit by T/T in advance and the balance after showing copy of L/C                                                                                                                                          |
| Certification    | ASTM Test (for candle holder)                                                                                                                                                                                    |
| For your choice  | 1, Any logo printing on glass body 2, Any color painted, frosted, electroplating, logo laser for the finish 3, Special packing like shrink wrap, color gift box, white box etc 4, Any shape, size meet your need |