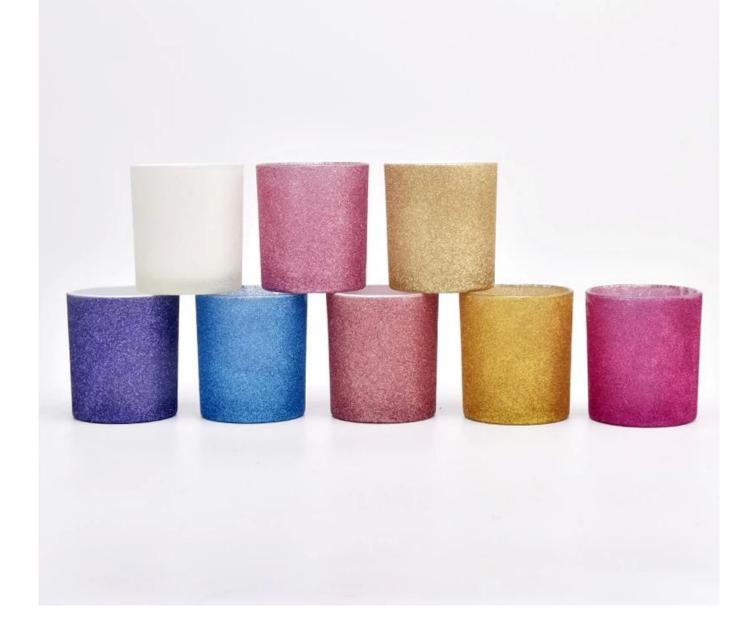

## Hot sale 10oz frost pink glass candle empty vessels supplier

Sunny Glasswares not only places  $\operatorname{OEM}$  /  $\operatorname{ODM}$  orders, but also helps many brands to start with product concepts.

|               | T. COTTENANCIAN                                                                    |
|---------------|------------------------------------------------------------------------------------|
| Measure       | Item:SGZT22090122                                                                  |
|               | Top dia: 80mm                                                                      |
|               | Bottom dia: 75mm                                                                   |
|               | Height: 90mm                                                                       |
|               | Weight: 250g                                                                       |
|               | Capcity: 318ml                                                                     |
| Packing       | Normal packing,Individual gift box, PVC box, window box, color box, white box, etc |
| Delivery time | Within 35 days after the sample and order confirmed                                |
| Payment term  | 30% deposit by T/T in advance and the balance against the copy of B/L              |
| Shipment      | By sea,by air,by Express and your shipping agent is acceptable                     |
| Usage         | Home deser Wedding Desertion Wedding Ferrors Desertion enhancement                 |
| Occasion      | Home decor,Wedding Decoration,Wedding Favors,Decoration enhancement                |