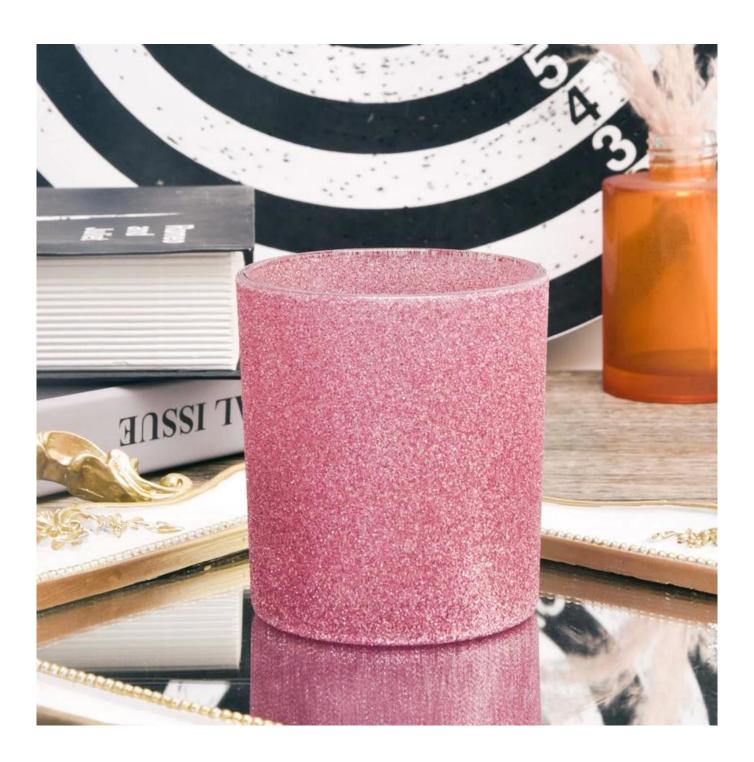

## Hot sale 10oz frost pink glass candle empty vessels supplier

Sunny Glasswares not only places  $\operatorname{OEM}$  /  $\operatorname{ODM}$  orders, but also helps many brands to start with product concepts.

|               | T. COTTENANCIAN                                                                    |
|---------------|------------------------------------------------------------------------------------|
| Measure       | Item:SGZT22090122                                                                  |
|               | Top dia: 80mm                                                                      |
|               | Bottom dia: 75mm                                                                   |
|               | Height: 90mm                                                                       |
|               | Weight: 250g                                                                       |
|               | Capcity: 318ml                                                                     |
| Packing       | Normal packing,Individual gift box, PVC box, window box, color box, white box, etc |
| Delivery time | Within 35 days after the sample and order confirmed                                |
| Payment term  | 30% deposit by T/T in advance and the balance against the copy of B/L              |
| Shipment      | By sea,by air,by Express and your shipping agent is acceptable                     |
| Usage         | Home deser Wedding Desertion Wedding Ferrors Desertion enhancement                 |
| Occasion      | Home decor,Wedding Decoration,Wedding Favors,Decoration enhancement                |