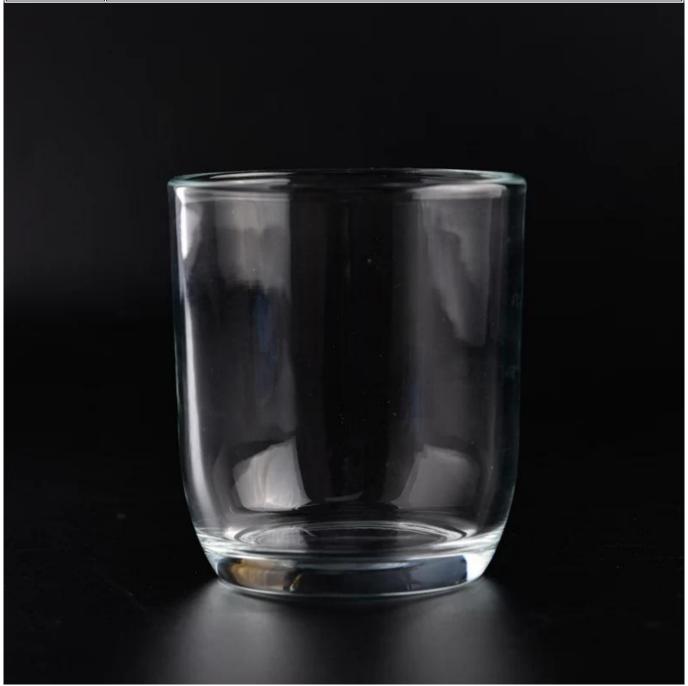

# Hot sale 10oz clear glass candle jar round bottom vessels wholesale

Sunny Glasswares not only places OEM / ODM orders, but also helps many brands to start with product concepts.

| Measure           | Item:SGJD23010504 Top dia: 78mm Bottom dia: 57mm Height: 87mm Weight:217g Capacity: 255ml |
|-------------------|-------------------------------------------------------------------------------------------|
| Packing           | Normal packing, Individual gift box, PVC box, window box, color box, white box, etc       |
|                   | Within 35 days after the sample and order confirmed                                       |
| Payment term      | 30% deposit by T/T in advance and the balance against the copy of B/L                     |
| Shipment          | By sea,by air,by Express and your shipping agent is acceptable                            |
| Usage<br>Occasion | Home decor,Wedding Decoration,Wedding Favors,Decoration enhancement                       |