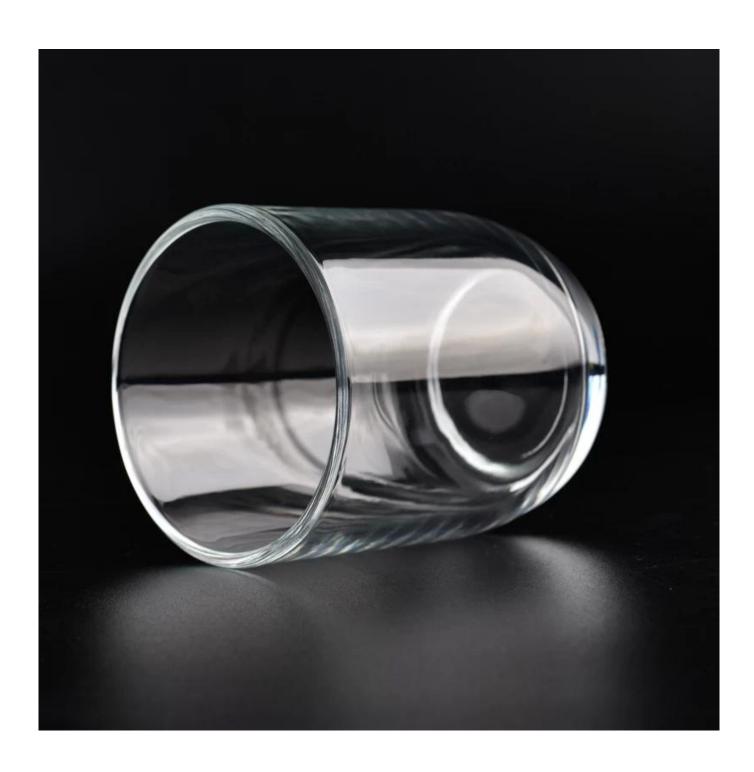

# Hot sale 10oz clear glass candle jar round bottom vessels wholesale

Sunny Glasswares not only places OEM / ODM orders, but also helps many brands to start with product concepts.

| Measure           | Item:SGJD23010504 Top dia: 78mm Bottom dia: 57mm Height: 87mm Weight:217g Capacity: 255ml |
|-------------------|-------------------------------------------------------------------------------------------|
| Packing           | Normal packing, Individual gift box, PVC box, window box, color box, white box, etc       |
|                   | Within 35 days after the sample and order confirmed                                       |
| Payment term      | 30% deposit by T/T in advance and the balance against the copy of B/L                     |
| Shipment          | By sea,by air,by Express and your shipping agent is acceptable                            |
| Usage<br>Occasion | Home decor,Wedding Decoration,Wedding Favors,Decoration enhancement                       |