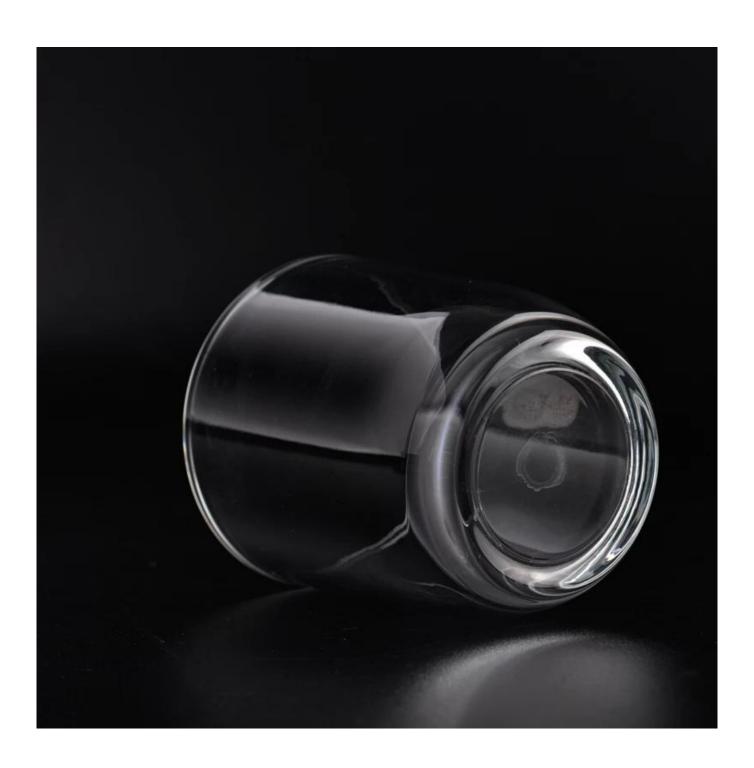

# Hot sale 10oz clear glass candle jar round bottom vessels wholesale

Sunny Glasswares not only places OEM / ODM orders, but also helps many brands to start with product concepts.

| Measure           | Item:SGJD23010504 Top dia: 78mm Bottom dia: 57mm Height: 87mm Weight:217g Capacity: 255ml |
|-------------------|-------------------------------------------------------------------------------------------|
| Packing           | Normal packing, Individual gift box, PVC box, window box, color box, white box, etc       |
|                   | Within 35 days after the sample and order confirmed                                       |
| Payment term      | 30% deposit by T/T in advance and the balance against the copy of B/L                     |
| Shipment          | By sea,by air,by Express and your shipping agent is acceptable                            |
| Usage<br>Occasion | Home decor,Wedding Decoration,Wedding Favors,Decoration enhancement                       |