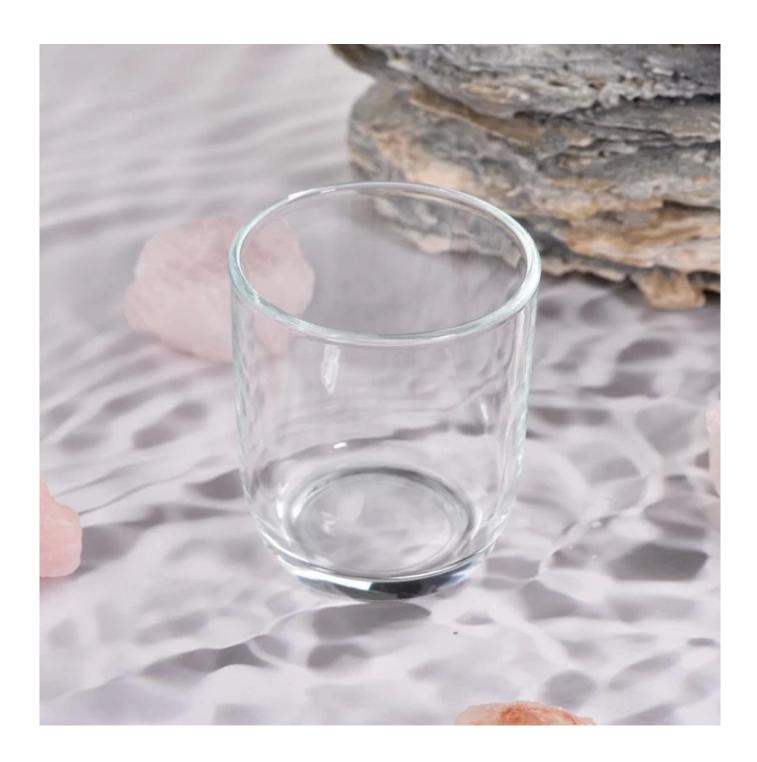

# Hot sale 10oz clear glass candle jar round bottom vessels wholesale

Sunny Glasswares not only places OEM / ODM orders, but also helps many brands to start with product concepts.

| Measure           | Item:SGJD23010504 Top dia: 78mm Bottom dia: 57mm Height: 87mm Weight:217g Capacity: 255ml |
|-------------------|-------------------------------------------------------------------------------------------|
| Packing           | Normal packing, Individual gift box, PVC box, window box, color box, white box, etc       |
|                   | Within 35 days after the sample and order confirmed                                       |
| Payment term      | 30% deposit by T/T in advance and the balance against the copy of B/L                     |
| Shipment          | By sea,by air,by Express and your shipping agent is acceptable                            |
| Usage<br>Occasion | Home decor,Wedding Decoration,Wedding Favors,Decoration enhancement                       |