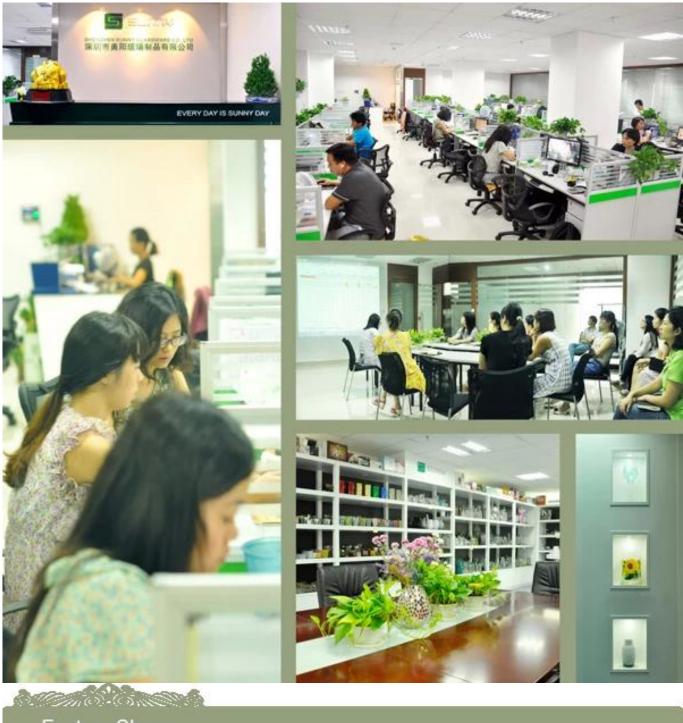

|
| Item Name        | High quality crystal wine glass whiskey glass          |
| Samples time     | 1. 5 days if there is a form and size of the glass     |
|                  | 2. 15 days, if you need a new shape and size glass     |
| Product Capacity | 500,000 ~ 1,000,000 pieces per month                   |
| Product Features | 1. Machine made Stemless Wine Glass from high quality  |
|                  | 2. Suitable for use in hotel, house, etc.              |
|                  | 3. This eco-friendly.                                  |
|                  | 4. Meet FDA test; CA 65 test                           |
| Delivery time    | Within 35 days after the sample and in order confirmed |











### Similar Products Link





## Office & Sample Room



Factory Show





#### The features of month blown glass

- 1. Its advantage including abundance sculpt, technics, surface effects, color etc.
- 2. The quality is difficult control and the tolerance of the size, weight and shape are bigger.
- 3. The price is high and the product is limited for the special technic glass.

#### Method of application

- 1. Using it under guide of the adult
- 2. Washing it with clean or boiling water before usage
- 3. No touching the rim of glass cup, try to take the bottom or the handle of it

#### Cautions

- 1. Beer, red wine, white wine, beverage or hot water not be too full
- 2. To avoid to hurt your children's hand, please put it in the place where they can't reach
- 3. Avoid dropping ,Collision and strong impact
- 4. Not available for microwave oven
-