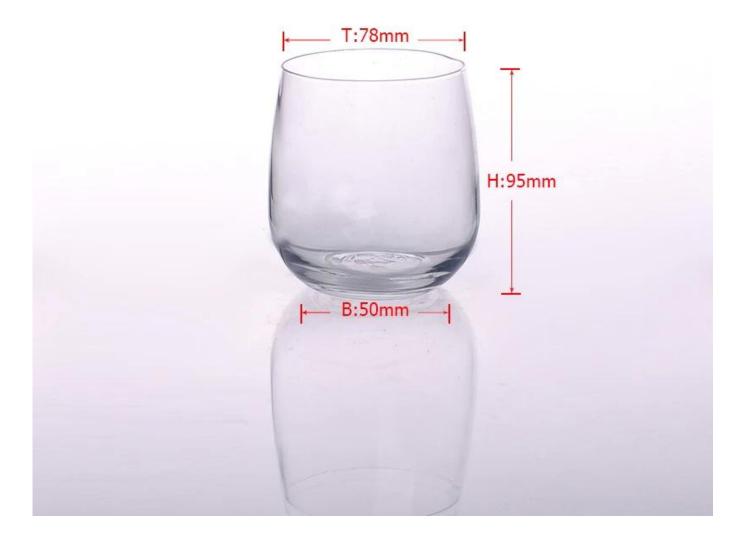

# Hot popular drinking glass for stemless wine glass cups

| ltem number.     | SG15020262                                             |
|------------------|--------------------------------------------------------|
| Specification    | Top dia: 78mm                                          |
|                  | Bottom dia: 50mm                                       |
|                  | Maxi dia.: 89mm                                        |
|                  | Height: 95mm                                           |
|                  | Weight: 182g                                           |
|                  | Capacity: 425ml                                        |
| Material         | High quality glass                                     |
| Item Name        | High quality crystal wine glass whiskey glass          |
| Samples time     | 1. 5 days if there is a form and size of the glass     |
|                  | 2. 15 days, if you need a new shape and size glass     |
| Product Capacity | 500,000 ~ 1,000,000 pieces per month                   |
| Product Features | 1. Machine made Stemless Wine Glass from high quality  |
|                  | 2. Suitable for use in hotel, house, etc.              |
|                  | 3. This eco-friendly.                                  |
|                  | 4. Meet FDA test; CA 65 test                           |
| Delivery time    | Within 35 days after the sample and in order confirmed |