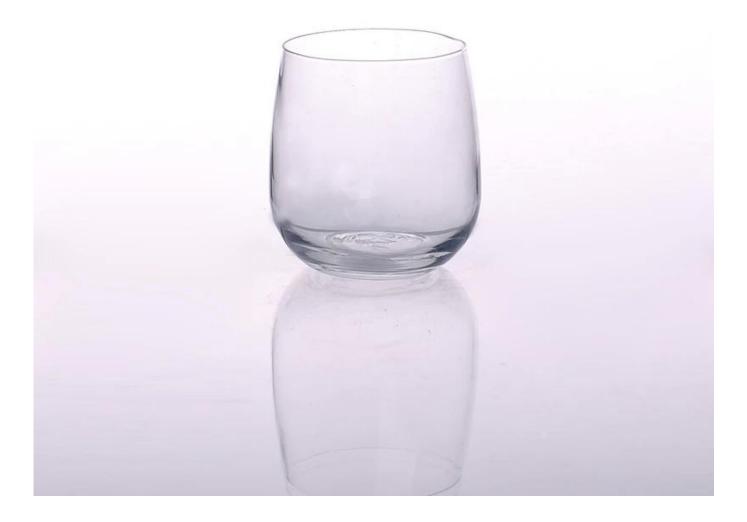

# Hot popular drinking glass for stemless wine glass cups

| ltem number.     | SG15020262                                             |
|------------------|--------------------------------------------------------|
| Specification    | Top dia: 78mm                                          |
|                  | Bottom dia: 50mm                                       |
|                  | Maxi dia.: 89mm                                        |
|                  | Height: 95mm                                           |
|                  | Weight: 182g                                           |
|                  | Capacity: 425ml                                        |
| Material         | High quality glass                                     |
| Item Name        | High quality crystal wine glass whiskey glass          |
| Samples time     | 1. 5 days if there is a form and size of the glass     |
|                  | 2. 15 days, if you need a new shape and size glass     |
| Product Capacity | 500,000 ~ 1,000,000 pieces per month                   |
| Product Features | 1. Machine made Stemless Wine Glass from high quality  |
|                  | 2. Suitable for use in hotel, house, etc.              |
|                  | 3. This eco-friendly.                                  |
|                  | 4. Meet FDA test; CA 65 test                           |
| Delivery time    | Within 35 days after the sample and in order confirmed |