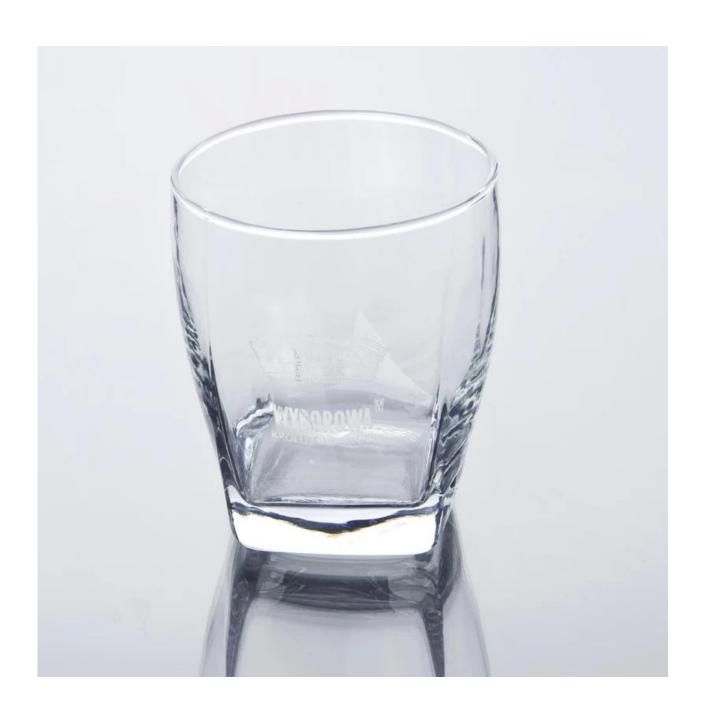

| 1. Different designs and sizes for choice                                  |
|                  | 2 .Any color painted, frost, electroplate, pattern laser carver processing |
| For your choices | 3. Special package like shrink wrap, color gift box, white gift box etc.   |
|                  | 4. We have exclusive workers for quality control                           |
|                  | 5. We have professional workshop and warehouse to ensure the delivery time |
|                  |                                                                            |
|                  |                                                                            |
|                  |                                                                            |

### **Product Photo:**





### **Related Products:**

















Our factory:





# FDA, Dishwasher









## About us:





#### Method of application:

- 1. Using it under guide of the adult
- 2. Washing it with clean or boiling water before usage
- 3. No touching the rim of glass cup,try to take the bottom or the handle of it

#### Cautions:

- 1. Beer, red wine, white wine, beverage or hot water not be too full
- 2. To avoid to hurt your children's hand , please put it in the place where they can't reach
- 3. Avoid dropping ,Collision and strong impact
- 4. Not available for microwave oven
- 5. To prevent it from cracking, do not put it over open fire directly

For more <u>blown glass cup</u> or any glassware, please visit our website: http://www.okcandle.com/ Or here may help you know more about us: