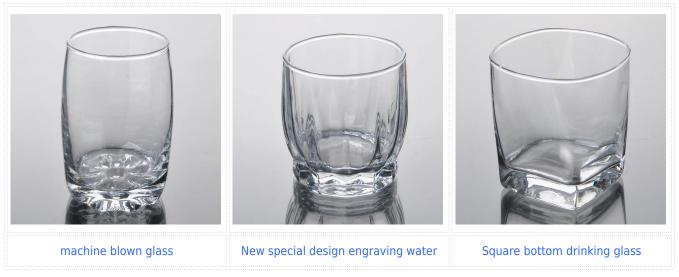

s and sizes for choice                                  |
|                  | 2 .Any color painted, frost, electroplate, pattern laser carver processing |
| For your choices | 3. Special package like shrink wrap, color gift box, white gift box etc.   |
|                  | 4. We have exclusive workers for quality control                           |
|                  | 5. We have professional workshop and warehouse to ensure the delivery time |
|                  |                                                                            |
|                  |                                                                            |
|                  |                                                                            |

### **Product Photo:**





### **Related Products:**

















Our factory:





# FDA, Dishwasher









## About us:





#### Method of application:

- 1. Using it under guide of the adult
- 2. Washing it with clean or boiling water before usage
- 3. No touching the rim of glass cup,try to take the bottom or the handle of it

#### Cautions:

- 1. Beer, red wine, white wine, beverage or hot water not be too full
- 2. To avoid to hurt your children's hand , please put it in the place where they can't reach
- 3. Avoid dropping ,Collision and strong impact
- 4. Not available for microwave oven
- 5. To prevent it from cracking, do not put it over open fire directly

For more <u>blown glass cup</u> or any glassware, please visit our website: http://www.okcandle.com/ Or here may help you know more about us: **FAQ**