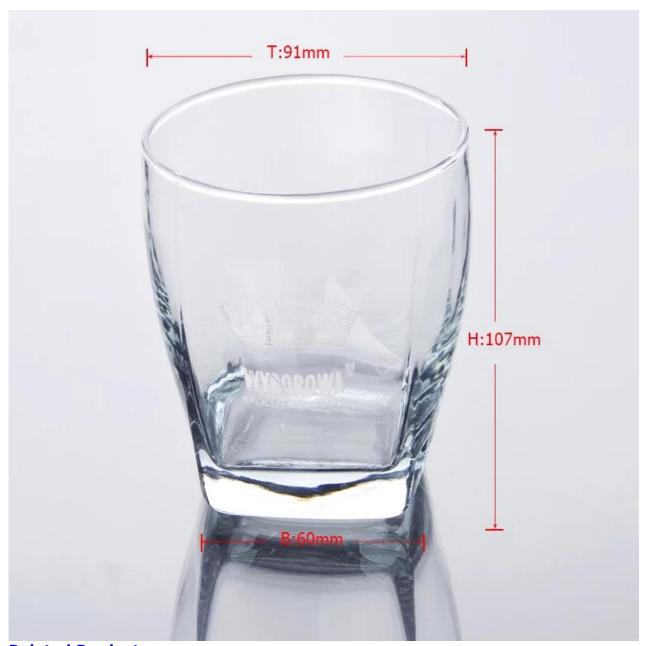

### **Product Photo:**

### **Product Details:**

| Item No.         | SJS6005                                                                    |
|------------------|----------------------------------------------------------------------------|
| Material         | High white glass                                                           |
| Process          | Machine blown                                                              |
| Samples time     | 1. 5 days if at exit shaped and size of glass                              |
|                  | 2. 15 days if need new shape or size of glass                              |
| Packing          | Normal packing,72 pcs into export carton, carton with cardboard divider    |
| Product Capacity | 500,000~1,000,000 pcs per month                                            |
| Delivery time    | Within 35 days after the sample and order confirmed                        |
| Payment terms    | 30% deposit by T/T in advance and the balance against the copy of B/L      |
| Shipment         | By sea, by air, by Express and your shipping agent is acceptable           |
| Product Features | 1. Machine pressed glass cup with high quality                             |
|                  | 2. Suitable for used in hotel, home, etc.                                  |
|                  | 3. It is eco-friendly                                                      |
|                  | 4. Meet CE & FDA test & CA 65 test                                         |
|                  | 1. Different designs and sizes for choice                                  |
|                  | 2 .Any color painted, frost, electroplate, pattern laser carver processing |
| For your choices | 3. Special package like shrink wrap, color gift box, white gift box etc.   |
|                  | 4. We have exclusive workers for quality control                           |
|                  | 5. We have professional workshop and warehouse to ensure the delivery time |
|                  |                                                                            |
|                  |                                                                            |
|                  |                                                                            |