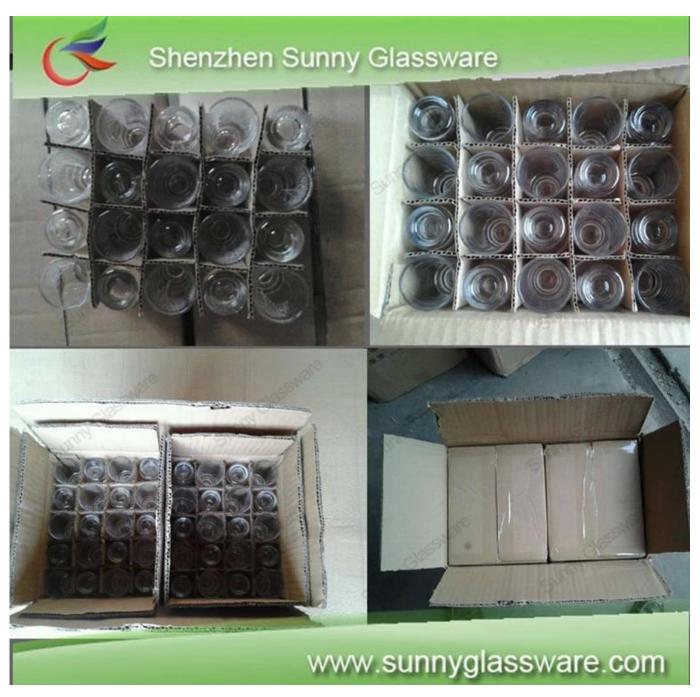

## **Product Photo:**

## **Product Details:**

| Item No.         | SA1501                                                                     |
|------------------|----------------------------------------------------------------------------|
| Material         | High white glass                                                           |
| Process          | Machine blown                                                              |
| Samples time     | 1. 5 days if at exit shaped and size of glass                              |
|                  | 2. 15 days if need new shape or size of glass                              |
| Packing          | Normal packing,72 pcs into export carton, carton with cardboard divider    |
| Product Capacity | 500,000~1,000,000 pcs per month                                            |
| Delivery time    | Within 35 days after the sample and order confirmed                        |
| Payment terms    | 30% deposit by T/T in advance and the balance against the copy of B/L      |
| Shipment         | By sea, by air, by Express and your shipping agent is acceptable           |
| Product Features | 1. Machine pressed glass cup with high quality                             |
|                  | 2. Suitable for used in hotel, home, etc.                                  |
|                  | 3. It is eco-friendly                                                      |
|                  | 4. Meet CE & FDA test & CA 65 test                                         |
|                  | 1. Different designs and sizes for choice                                  |
|                  | 2 .Any color painted, frost, electroplate, pattern laser carver processing |
| For your choices | 3. Special package like shrink wrap, color gift box, white gift box etc.   |
|                  | 4. We have exclusive workers for quality control                           |
|                  | 5. We have professional workshop and warehouse to ensure the delivery time |
|                  |                                                                            |