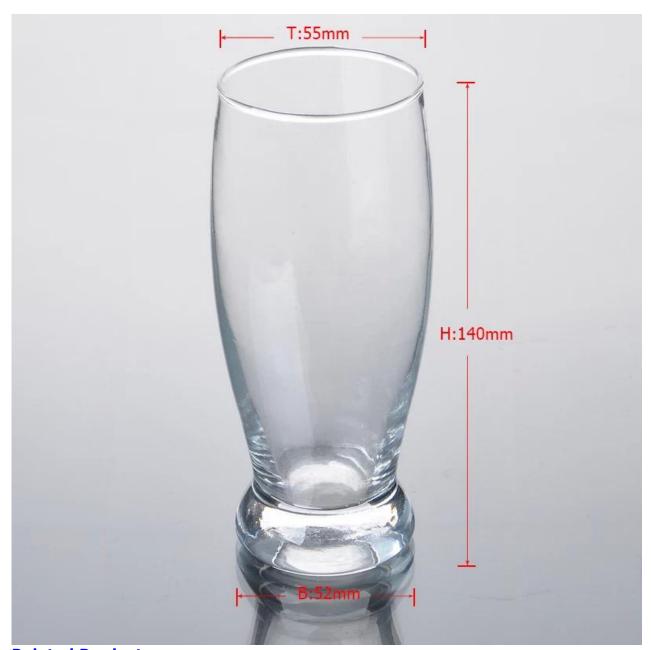

## **Product Photo:**

## **Product Details:**

| Item No.         | SA1501                                                                     |
|------------------|----------------------------------------------------------------------------|
| Material         | High white glass                                                           |
| Process          | Machine blown                                                              |
| Samples time     | 1. 5 days if at exit shaped and size of glass                              |
|                  | 2. 15 days if need new shape or size of glass                              |
| Packing          | Normal packing,72 pcs into export carton, carton with cardboard divider    |
| Product Capacity | 500,000~1,000,000 pcs per month                                            |
| Delivery time    | Within 35 days after the sample and order confirmed                        |
| Payment terms    | 30% deposit by T/T in advance and the balance against the copy of B/L      |
| Shipment         | By sea, by air, by Express and your shipping agent is acceptable           |
| Product Features | 1. Machine pressed glass cup with high quality                             |
|                  | 2. Suitable for used in hotel, home, etc.                                  |
|                  | 3. It is eco-friendly                                                      |
|                  | 4. Meet CE & FDA test & CA 65 test                                         |
|                  | 1. Different designs and sizes for choice                                  |
|                  | 2 .Any color painted, frost, electroplate, pattern laser carver processing |
| For your choices | 3. Special package like shrink wrap, color gift box, white gift box etc.   |
|                  | 4. We have exclusive workers for quality control                           |
|                  | 5. We have professional workshop and warehouse to ensure the delivery time |
|                  |                                                                            |