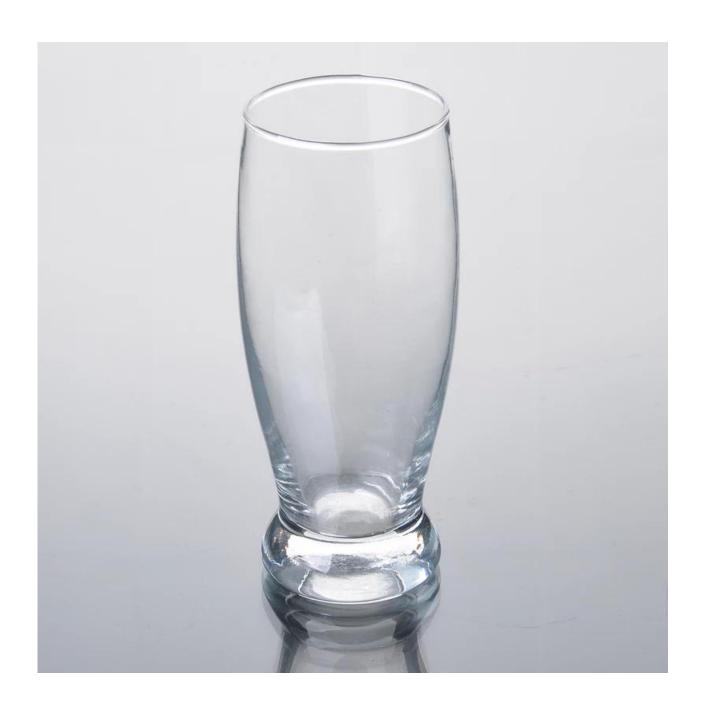

| 3. It is eco-friendly                                                      |
|                  | 4. Meet CE & FDA test & CA 65 test                                         |
|                  | 1. Different designs and sizes for choice                                  |
|                  | 2 .Any color painted, frost, electroplate, pattern laser carver processing |
| For your choices | 3. Special package like shrink wrap, color gift box, white gift box etc.   |
|                  | 4. We have exclusive workers for quality control                           |
|                  | 5. We have professional workshop and warehouse to ensure the delivery time |
|                  |                                                                            |

## **Product Photo:**





## **Related Products:**



# **Company Show:**



**Factory Show:** 





















Our factory:











### Method of application:

- 1. Using it under guide of the adult
- 2. Washing it with clean or boiling water before usage
- 3. No touching the rim of glass cup,try to take the bottom or the handle of it

#### Cautions:

- 1. Beer, red wine, white wine, beverage or hot water not be too full
- 2. To avoid to hurt your children's hand , please put it in the place where they can't reach
- 3. Avoid dropping ,Collision and strong impact
- 4. Not available for microwave oven
- 5. To prevent it from cracking, do not put it over open fire directly

For more blown glass cup or any glassware,

please visit our website: http://www.okcandle.com/ Or here may help you know more about u