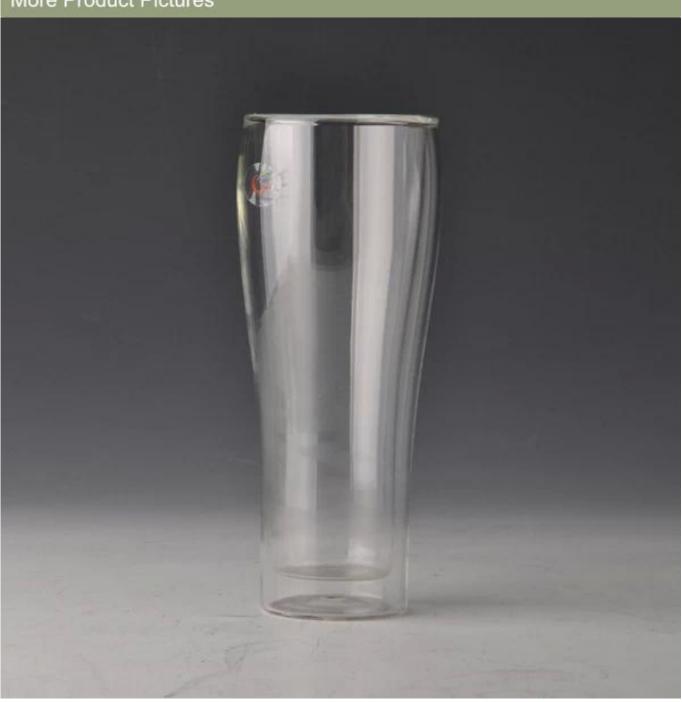

# Hot mouth blown double wall beer glass cup wholesale

| Item No.         | SGDW02                                                                                                             |
|------------------|--------------------------------------------------------------------------------------------------------------------|
| Material         | borosilicate glass                                                                                                 |
| Color            | Clear                                                                                                              |
| Craft            | Mouth blown                                                                                                        |
| Samples time     | <ol> <li>5 days if at exit shaped and size of glass</li> <li>15 days if need new shape or size of glass</li> </ol> |
| Packing          | Normal packing, 24or 36pcs into export carton, carton with cardboard divider                                       |
| Product Capacity | 500,000~1,000,000 pcs per month                                                                                    |
| Delivery time    | Within 35 days after the sample and order confirmed                                                                |
| Payment terms    | 30% deposit by T/T in advance and the balance against the copy of B/L                                              |
| Shipment         | By sea,by air,by Express and your shipping agent is acceptable                                                     |

#### **Product features**

- 1. The double wall glass cup is a great innovation. The glasses is made of borosilicate glass, which is elegant, bright, thin, light, handy and heat-resistant.
- 2. Its unique double wall design creates a highly effective layer of insulation that keeps hot drinks hot without burning your fingers and cold drinks cold without the messy condensation. And it can withstand -20° to 150°.
- 3. The glasses are available in a variety of sizes to perfectly frame espressos, cappuccinos, beer and iced drinks, forever eliminating the need for a coaster.