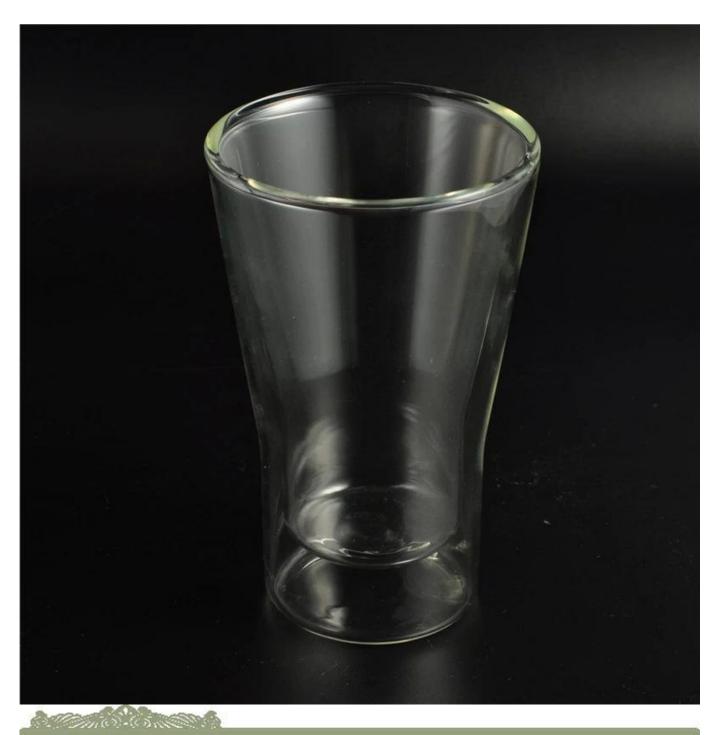

# Hot mouth blown double wall beer glass cup wholesale

| Item No.         | SGDW02                                                                                                             |
|------------------|--------------------------------------------------------------------------------------------------------------------|
| Material         | borosilicate glass                                                                                                 |
| Color            | Clear                                                                                                              |
| Craft            | Mouth blown                                                                                                        |
| Samples time     | <ol> <li>5 days if at exit shaped and size of glass</li> <li>15 days if need new shape or size of glass</li> </ol> |
| Packing          | Normal packing, 24or 36pcs into export carton, carton with cardboard divider                                       |
| Product Capacity | 500,000~1,000,000 pcs per month                                                                                    |
| Delivery time    | Within 35 days after the sample and order confirmed                                                                |
| Payment terms    | 30% deposit by T/T in advance and the balance against the copy of B/L                                              |
| Shipment         | By sea,by air,by Express and your shipping agent is acceptable                                                     |

#### **Product features**

- 1. The double wall glass cup is a great innovation. The glasses is made of borosilicate glass, which is elegant, bright, thin, light, handy and heat-resistant.
- 2. Its unique double wall design creates a highly effective layer of insulation that keeps hot drinks hot without burning your fingers and cold drinks cold without the messy condensation. And it can withstand -20° to 150°.
- 3. The glasses are available in a variety of sizes to perfectly frame espressos, cappuccinos, beer and iced drinks, forever eliminating the need for a coaster.