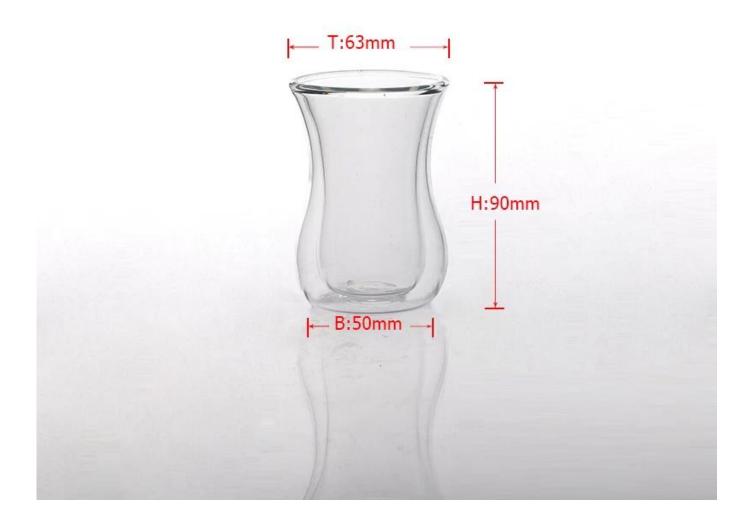

### Hot double wall glass tea cup

| Item No.         | SGDS15041610                                                               |
|------------------|----------------------------------------------------------------------------|
| Material         | Borosilicate glass                                                         |
| Process          | Hand made                                                                  |
| Samples time     | 1. 5 days if at exist shaped and size of glass                             |
|                  | 2. 15 days if need new shape or size of glass                              |
| Packing          | Normal packing,4 pcs into inner box, 48 pcs per carton                     |
| Product Capacity | 500,000~1,000,000 pcs per month                                            |
| Delivery time    | Within 35 days after the sample and order confirmed                        |
| Payment terms    | 30% deposit by T/T in advance and the balance against the copy of B/L      |
| Shipment         | By sea, by air, by Express and your shipping agent is acceptable           |
|                  | 1. Hand made <b>borosilicate glass</b> with high quality                   |
| Product Features | 2. Suitable for used in hotel, home, etc.                                  |
|                  | 3. It is eco-friendly                                                      |
|                  | 4. Meet FDA test & CA 65 test                                              |
|                  | 1. Different designs and sizes for choice                                  |
|                  | 2 .Any color painted, frost, electroplate, pattern laser carver processing |
| For your choices | 3. Special package like shrink wrap, color gift box, white gift box etc.   |
|                  | 4. We have exclusive workers for quality control                           |
|                  | 5. We have professional workshop and warehouse to ensure the delivery time |