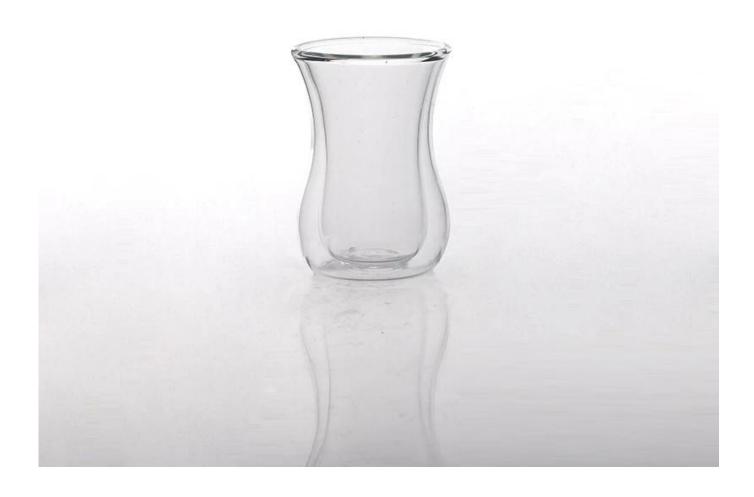

### Hot double wall glass tea cup

| Item No.         | SGDS15041610                                                               |
|------------------|----------------------------------------------------------------------------|
| Material         | Borosilicate glass                                                         |
| Process          | Hand made                                                                  |
| Samples time     | 1. 5 days if at exist shaped and size of glass                             |
|                  | 2. 15 days if need new shape or size of glass                              |
| Packing          | Normal packing,4 pcs into inner box, 48 pcs per carton                     |
| Product Capacity | 500,000~1,000,000 pcs per month                                            |
| Delivery time    | Within 35 days after the sample and order confirmed                        |
| Payment terms    | 30% deposit by T/T in advance and the balance against the copy of B/L      |
| Shipment         | By sea, by air, by Express and your shipping agent is acceptable           |
|                  | 1. Hand made <b>borosilicate glass</b> with high quality                   |
| Product Features | 2. Suitable for used in hotel, home, etc.                                  |
|                  | 3. It is eco-friendly                                                      |
|                  | 4. Meet FDA test & CA 65 test                                              |
|                  | 1. Different designs and sizes for choice                                  |
|                  | 2 .Any color painted, frost, electroplate, pattern laser carver processing |
| For your choices | 3. Special package like shrink wrap, color gift box, white gift box etc.   |
|                  | 4. We have exclusive workers for quality control                           |
|                  | 5. We have professional workshop and warehouse to ensure the delivery time |