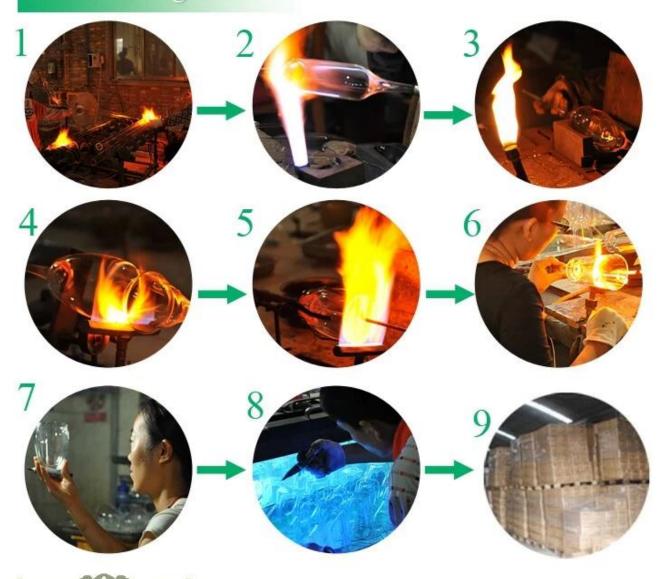

tel, home, etc.                                  |
|                  | 3. It is eco-friendly                                                      |
|                  | 4. Meet FDA test & CA 65 test                                              |
|                  | 1. Different designs and sizes for choice                                  |
|                  | 2 .Any color painted, frost, electroplate, pattern laser carver processing |
| For your choices | 3. Special package like shrink wrap, color gift box, white gift box etc.   |
|                  | 4. We have exclusive workers for quality control                           |
|                  | 5. We have professional workshop and warehouse to ensure the delivery time |

More Product Pictures

CHOME CHOM





## Borosilicate glass



# Similar Products Link



Special borosilicate glass cup



**Double wall glass beverage glass** 



Borosilicate double wall drinking glass



















Factory Show





#### The features of month blown glass

- 1. Its advantage including abundance sculpt, technics, surface effects, color etc.
- 2. The quality is difficult control and the tolerance of the size, weight and shape are bigger.
- 3. The price is high and the product is limited for the special technic glass.

#### Method of application

- 1. Using it under guide of the adult
- 2. Washing it with clean or boiling water before usage
- 3. No touching the rim of glass cup,try to take the bottom or the handle of it

#### **Cautions**

- 1. Beer, red wine, white wine, beverage or hot water not be too full
- 2. To avoid to h