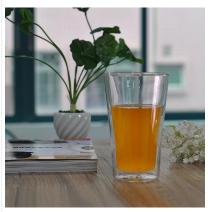

### Hot double wall glass tea cup

| Item No.         | SGDS15041610                                                               |
|------------------|----------------------------------------------------------------------------|
| Material         | Borosilicate glass                                                         |
| Process          | Hand made                                                                  |
| Samples time     | 1. 5 days if at exist shaped and size of glass                             |
|                  | 2. 15 days if need new shape or size of glass                              |
| Packing          | Normal packing,4 pcs into inner box, 48 pcs per carton                     |
| Product Capacity | 500,000~1,000,000 pcs per month                                            |
| Delivery time    | Within 35 days after the sample and order confirmed                        |
| Payment terms    | 30% deposit by T/T in advance and the balance against the copy of B/L      |
| Shipment         | By sea, by air, by Express and your shipping agent is acceptable           |
|                  | 1. Hand made <b>borosilicate glass</b> with high quality                   |
| Product Features | 2. Suitable for used in hotel, home, etc.                                  |
|                  | 3. It is eco-friendly                                                      |
|                  | 4. Meet FDA test & CA 65 test                                              |
|                  | 1. Different designs and sizes for choice                                  |
|                  | 2 .Any color painted, frost, electroplate, pattern laser carver processing |
| For your choices | 3. Special package like shrink wrap, color gift box, white gift box etc.   |
|                  | 4. We have exclusive workers for quality control                           |
|                  | 5. We have professional workshop and warehouse to ensure the delivery time |

More Product Pictures

CHOME CHOM