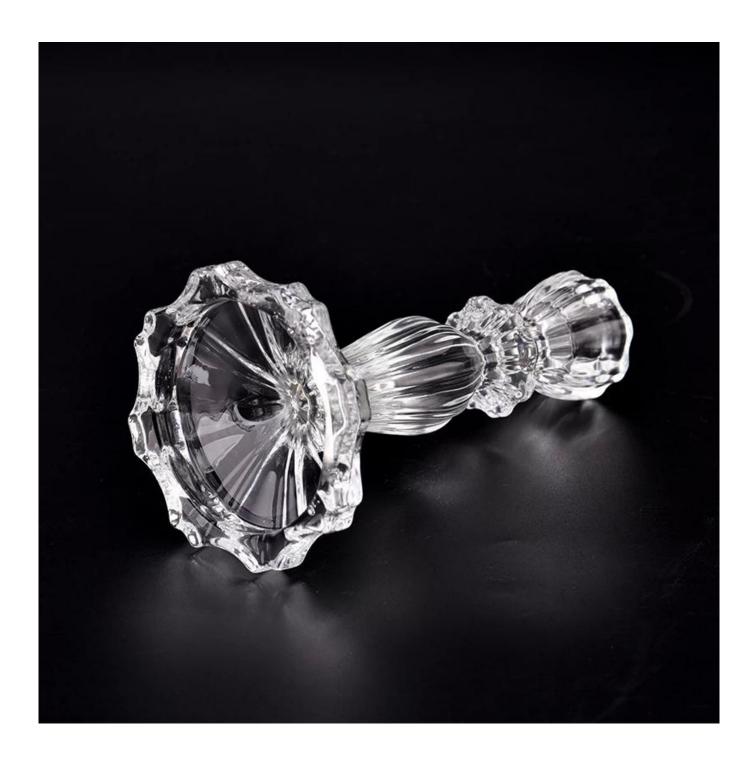

# product description

| product<br>name   | Hot cheap clear tall glass candlestick wholesale                                              |
|-------------------|-----------------------------------------------------------------------------------------------|
| Sample<br>time    | 1. 5 days if there is glass shape and size 2. 15 days, if you need new shapes and sizes glass |
| Measure           | Item No.:SGJD23071014 Top dia: 40mm Bottom dia: 86mm Height: 156mm Weight: 283g Capacity: 8ml |
| Packing           | Normal packing, Individual gift box, PVC box, window box, color box, white box, etc           |
| Delivery<br>time  | Within 35 days after the sample and order confirmed                                           |
| Payment<br>term   | 30% deposit by T/T in advance and the balance against the copy of B/L                         |
| Shipment          | By sea,by air,by Express and your shipping agent is acceptable                                |
| Usage<br>Occasion | Home decor,Wedding Decoration,Wedding Favors,Decoration enhancement,                          |

Unusual shapes and simple style-perfect for presenting your style in any room. Quality, impressive style and these <u>glass candlestick</u> so very gift worthy.

This <u>glass candlestick</u> is a fantastic choice for high end scented poured candles. <u>glass candlestick</u> is highly versatile for use around the home, candle holders for wedding.

The <u>glass candlestick</u> light the candle, when the flame illuminates, <u>glass candlestick</u> the beautiful hues flashes. Unique <u>glass candlestick</u> for candle making, <u>glass candlestick</u> for your own use or for business, is a wonderful choice.