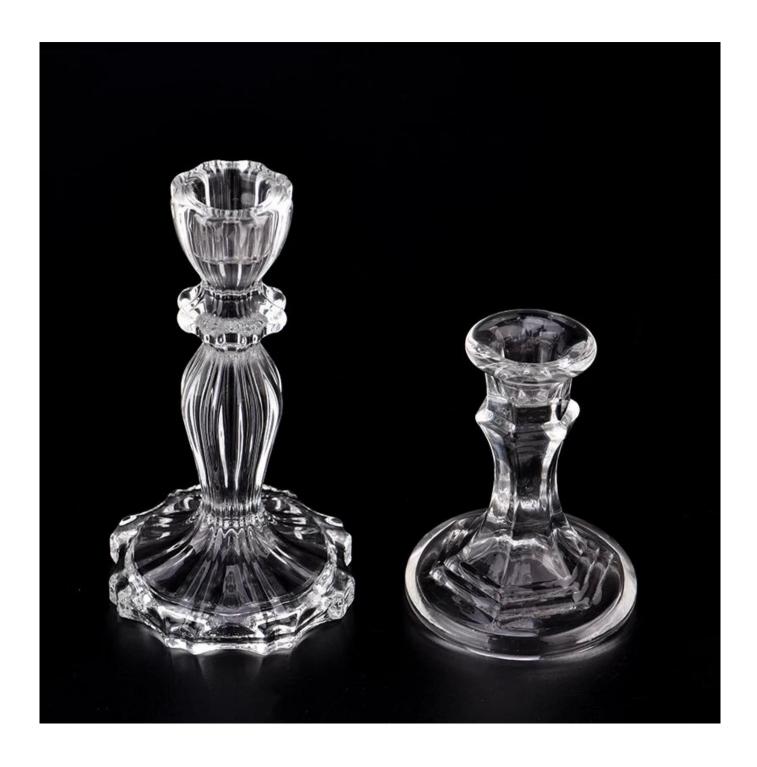

# product description

| product<br>name   | Hot cheap clear tall glass candlestick wholesale                                              |
|-------------------|-----------------------------------------------------------------------------------------------|
| Sample<br>time    | 1. 5 days if there is glass shape and size 2. 15 days, if you need new shapes and sizes glass |
| Measure           | Item No.:SGJD23071014 Top dia: 40mm Bottom dia: 86mm Height: 156mm Weight: 283g Capacity: 8ml |
| Packing           | Normal packing, Individual gift box, PVC box, window box, color box, white box, etc           |
| Delivery<br>time  | Within 35 days after the sample and order confirmed                                           |
| Payment<br>term   | 30% deposit by T/T in advance and the balance against the copy of B/L                         |
| Shipment          | By sea,by air,by Express and your shipping agent is acceptable                                |
| Usage<br>Occasion | Home decor,Wedding Decoration,Wedding Favors,Decoration enhancement,                          |

Unusual shapes and simple style-perfect for presenting your style in any room. Quality, impressive style and these <u>glass candlestick</u> so very gift worthy.

This <u>glass candlestick</u> is a fantastic choice for high end scented poured candles. <u>glass candlestick</u> is highly versatile for use around the home, candle holders for wedding.

The <u>glass candlestick</u> light the candle, when the flame illuminates, <u>glass candlestick</u> the beautiful hues flashes. Unique <u>glass candlestick</u> for candle making, <u>glass candlestick</u> for your own use or for business, is a wonderful choice.