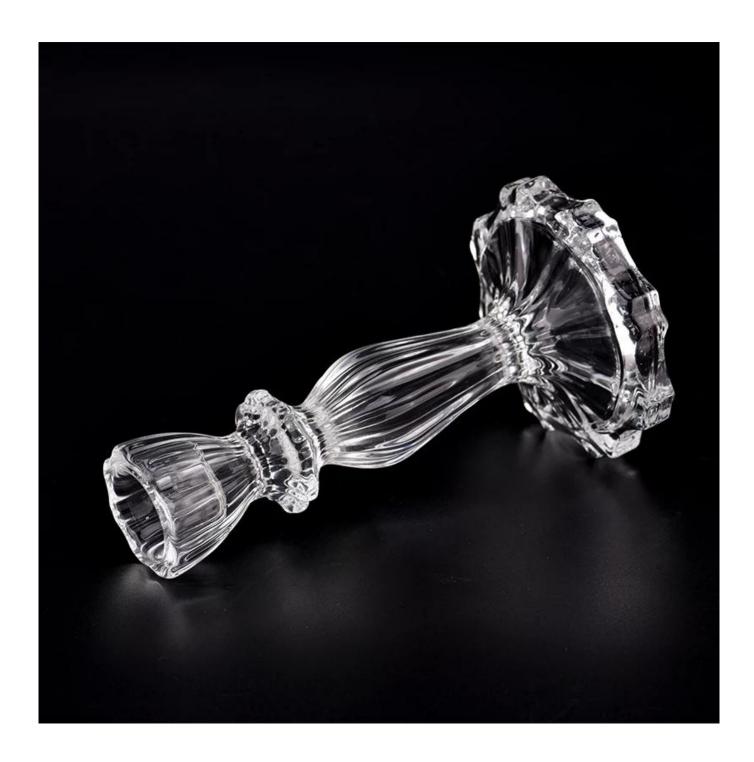

# product description

| product<br>name   | Hot cheap clear tall glass candlestick wholesale                                              |
|-------------------|-----------------------------------------------------------------------------------------------|
| Sample<br>time    | 1. 5 days if there is glass shape and size 2. 15 days, if you need new shapes and sizes glass |
| Measure           | Item No.:SGJD23071014 Top dia: 40mm Bottom dia: 86mm Height: 156mm Weight: 283g Capacity: 8ml |
| Packing           | Normal packing, Individual gift box, PVC box, window box, color box, white box, etc           |
| Delivery<br>time  | Within 35 days after the sample and order confirmed                                           |
| Payment<br>term   | 30% deposit by T/T in advance and the balance against the copy of B/L                         |
| Shipment          | By sea,by air,by Express and your shipping agent is acceptable                                |
| Usage<br>Occasion | Home decor,Wedding Decoration,Wedding Favors,Decoration enhancement,                          |

Unusual shapes and simple style-perfect for presenting your style in any room. Quality, impressive style and these <u>glass candlestick</u> so very gift worthy.

This <u>glass candlestick</u> is a fantastic choice for high end scented poured candles. <u>glass candlestick</u> is highly versatile for use around the home, candle holders for wedding.

The <u>glass candlestick</u> light the candle, when the flame illuminates, <u>glass candlestick</u> the beautiful hues flashes. Unique <u>glass candlestick</u> for candle making, <u>glass candlestick</u> for your own use or for business, is a wonderful choice.