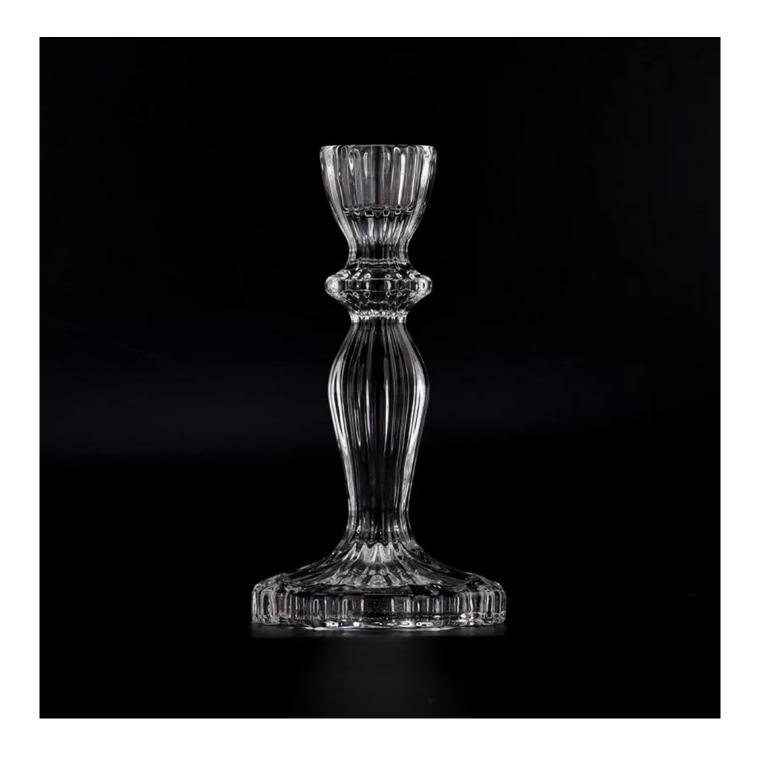

### Hot cheap clear tall glass candlestick wholesale

# product description

| product<br>name   | Hot cheap clear tall glass candlestick wholesale                                              |
|-------------------|-----------------------------------------------------------------------------------------------|
| Sample<br>time    | 1. 5 days if there is glass shape and size 2. 15 days, if you need new shapes and sizes glass |
| Measure           | Item No.:SGJD23071014 Top dia: 40mm Bottom dia: 86mm Height: 156mm Weight: 283g Capacity: 8ml |
| Packing           | Normal packing, Individual gift box, PVC box, window box, color box, white box, etc           |
| Delivery<br>time  | Within 35 days after the sample and order confirmed                                           |
| Payment<br>term   | 30% deposit by T/T in advance and the balance against the copy of B/L                         |
| Shipment          | By sea,by air,by Express and your shipping agent is acceptable                                |
| Usage<br>Occasion | Home decor,Wedding Decoration,Wedding Favors,Decoration enhancement,                          |

Unusual shapes and simple style-perfect for presenting your style in any room. Quality, impressive style and these <u>glass candlestick</u> so very gift worthy.

This <u>glass candlestick</u> is a fantastic choice for high end scented poured candles. <u>glass candlestick</u> is highly versatile for use around the home, candle holders for wedding.

The <u>glass candlestick</u> light the candle, when the flame illuminates, <u>glass candlestick</u> the beautiful hues flashes. Unique <u>glass candlestick</u> for candle making, <u>glass candlestick</u> for your own use or for business, is a wonderful choice.