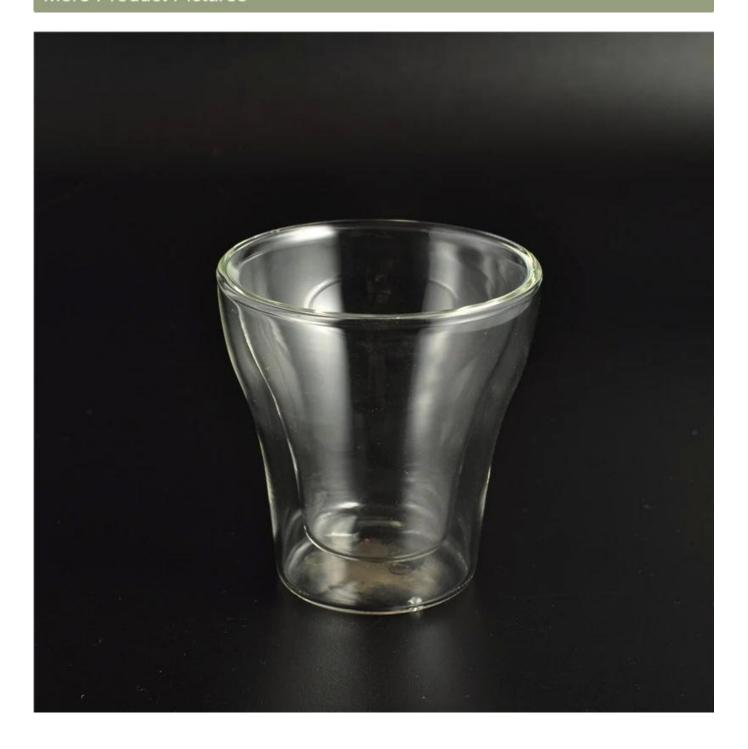

#### **Product features**

- 1. The double wall glass cup is a great innovation. The glasses is made of borosilicate glass, which is elegant, bright, thin, light, handy and heat-resistant.
- 2. Its unique double wall design creates a highly effective layer of insulation that keeps hot drinks hot without burning your fingers and cold drinks cold without the messy condensation. And it can withstand -20° to 150°.
- 3. The glasses are available in a variety of sizes to perfectly frame espressos, cappuccinos, beer and iced drinks, forever eliminating the need for a coaster.