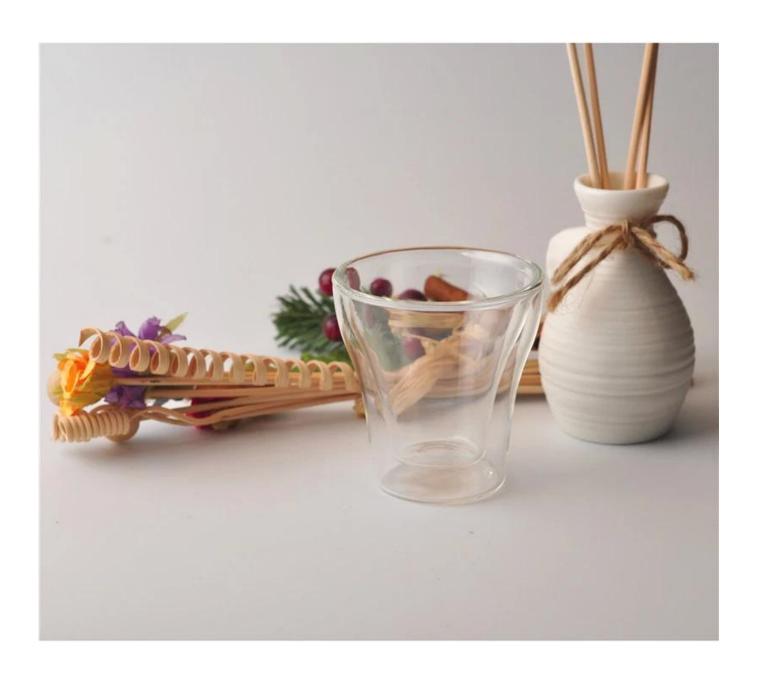

#### **Product features**

- 1. The double wall glass cup is a great innovation. The glasses is made of borosilicate glass, which is elegant, bright, thin, light, handy and heat-resistant.
- 2. Its unique double wall design creates a highly effective layer of insulation that keeps hot drinks hot without burning your fingers and cold drinks cold without the messy condensation. And it can withstand -20° to 150°.
- 3. The glasses are available in a variety of sizes to perfectly frame espressos, cappuccinos, beer and iced drinks, forever eliminating the need for a coaster.