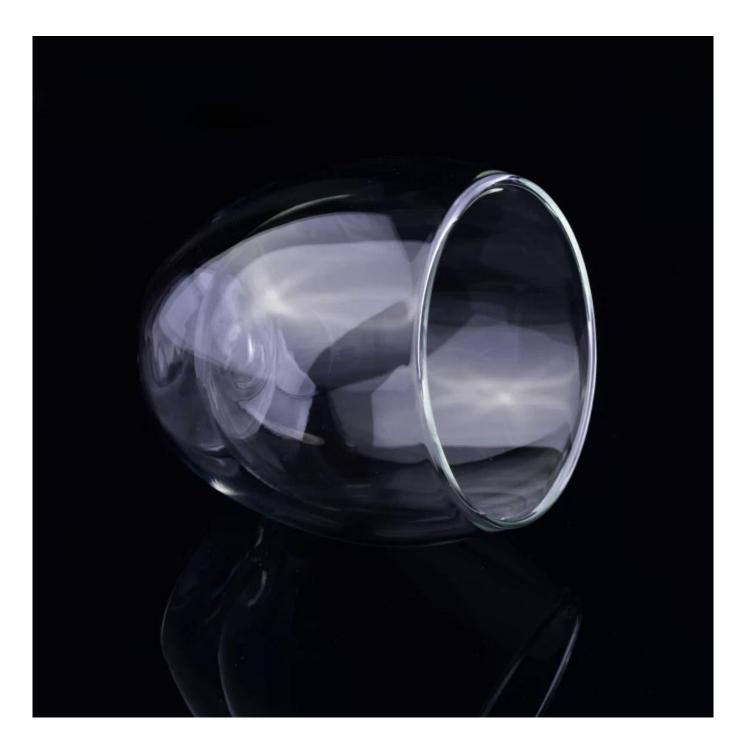

## Hot Selling Wholesale Transparent High Borosilicate Glass Coffee Cups Glass Mugs

| Specification    | Item number:SGDS16103118CCL<br>Top dia:8.2cm<br>Bottom dia:5cm<br>Height:9.8cm<br>Weight:153g<br>Capacity: 318ml                                                                 |
|------------------|----------------------------------------------------------------------------------------------------------------------------------------------------------------------------------|
| Color            | Transparent                                                                                                                                                                      |
| Material         | Glass                                                                                                                                                                            |
| Sample           | 7days                                                                                                                                                                            |
| Terms of payment | 30% deposit by T/T in advance and the balance after showing copy of B/L                                                                                                          |
| Certification    | ASTM Test                                                                                                                                                                        |
| For your choice  | 1.Any color painted, frosted, electroplating, logo laser for the finish<br>2.Special packing like shrink wrap, color gift box, white box etc<br>3.Any shape, size meet your need |