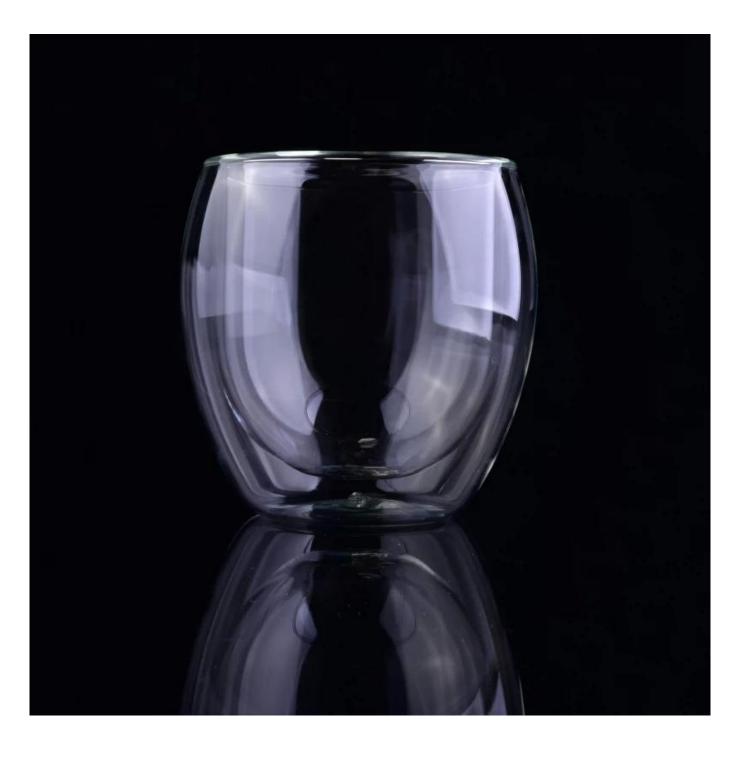

## Hot Selling Wholesale Transparent High Borosilicate Glass Coffee Cups Glass Mugs

| Specification    | Item number:SGDS16103118CCL<br>Top dia:8.2cm<br>Bottom dia:5cm<br>Height:9.8cm<br>Weight:153g<br>Capacity: 318ml                                                                 |
|------------------|----------------------------------------------------------------------------------------------------------------------------------------------------------------------------------|
| Color            | Transparent                                                                                                                                                                      |
| Material         | Glass                                                                                                                                                                            |
| Sample           | 7days                                                                                                                                                                            |
| Terms of payment | 30% deposit by T/T in advance and the balance after showing copy of B/L                                                                                                          |
| Certification    | ASTM Test                                                                                                                                                                        |
| For your choice  | 1.Any color painted, frosted, electroplating, logo laser for the finish<br>2.Special packing like shrink wrap, color gift box, white box etc<br>3.Any shape, size meet your need |