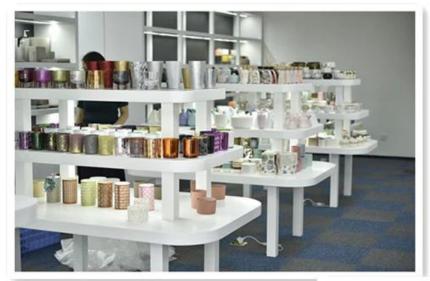

## Hot Selling Wholesale Transparent High Borosilicate Glass Coffee Cups Glass Mugs

| Specification    | Item number:SGDS16103118CCL<br>Top dia:8.2cm<br>Bottom dia:5cm<br>Height:9.8cm<br>Weight:153g<br>Capacity: 318ml                                                                 |
|------------------|----------------------------------------------------------------------------------------------------------------------------------------------------------------------------------|
| Color            | Transparent                                                                                                                                                                      |
| Material         | Glass                                                                                                                                                                            |
| Sample           | 7days                                                                                                                                                                            |
| Terms of payment | 30% deposit by T/T in advance and the balance after showing copy of B/L                                                                                                          |
| Certification    | ASTM Test                                                                                                                                                                        |
| For your choice  | 1.Any color painted, frosted, electroplating, logo laser for the finish<br>2.Special packing like shrink wrap, color gift box, white box etc<br>3.Any shape, size meet your need |