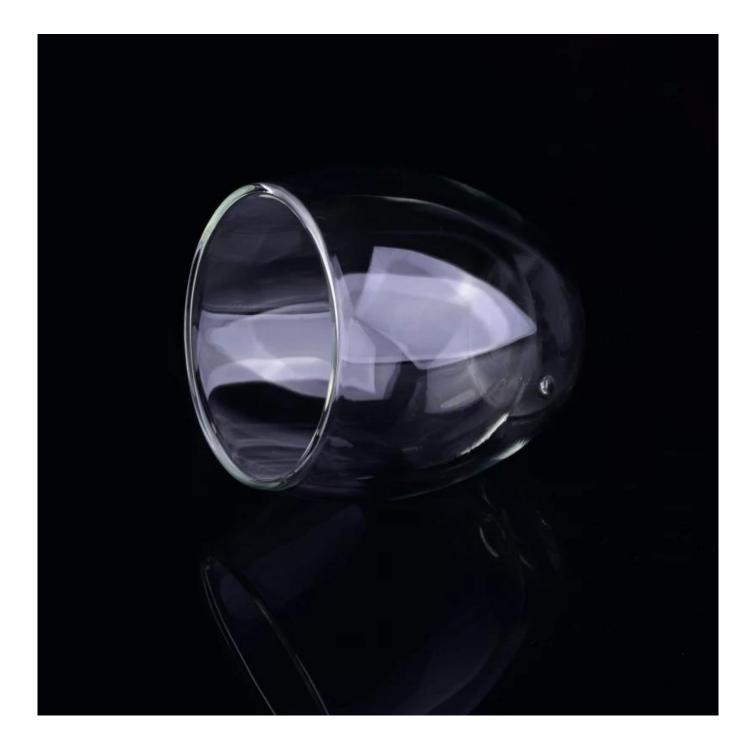

## Hot Selling Wholesale Transparent High Borosilicate Glass Coffee Cups Glass Mugs

| Specification    | Item number:SGDS16103118CCL<br>Top dia:8.2cm<br>Bottom dia:5cm<br>Height:9.8cm<br>Weight:153g<br>Capacity: 318ml                                                                 |
|------------------|----------------------------------------------------------------------------------------------------------------------------------------------------------------------------------|
| Color            | Transparent                                                                                                                                                                      |
| Material         | Glass                                                                                                                                                                            |
| Sample           | 7days                                                                                                                                                                            |
| Terms of payment | 30% deposit by T/T in advance and the balance after showing copy of B/L                                                                                                          |
| Certification    | ASTM Test                                                                                                                                                                        |
| For your choice  | 1.Any color painted, frosted, electroplating, logo laser for the finish<br>2.Special packing like shrink wrap, color gift box, white box etc<br>3.Any shape, size meet your need |