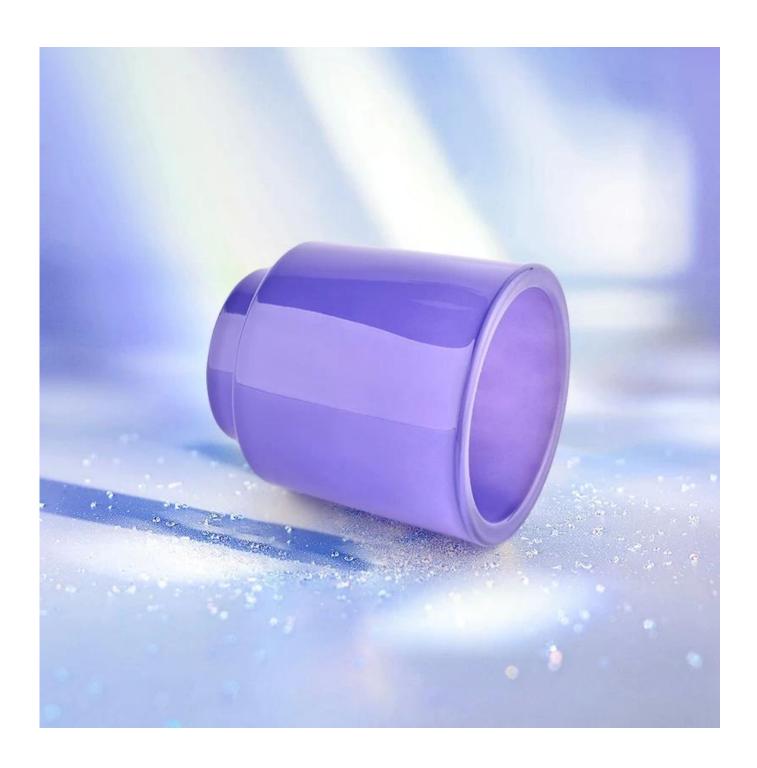

| Measure       | Item: SGXF22012023                                                                 |
|---------------|------------------------------------------------------------------------------------|
|               | Top dia:90mm                                                                       |
|               | Bottom dia∏60mm                                                                    |
|               | Thickness:8.1mm                                                                    |
|               | Height∏99mm                                                                        |
|               | Weight <sub>□</sub> 485g                                                           |
|               | Capacity:315ml                                                                     |
| Packing       | Normal packing,Individual gift box, PVC box, window box, color box, white box, etc |
| Delivery time | Within 35 days after the sample and order confirmed                                |
| Payment term  | 30% deposit by T/T in advance and the balance against the copy of B/L              |
| Shipment      | By sea,by air,by Express and your shipping agent is acceptable                     |
| Usage         | Home decor,Wedding Decoration,Wedding Favors,Decoration enhancement                |
| Occasion      | rionie decor, wedding Decoration, wedding ravors, Decoration enhancement           |