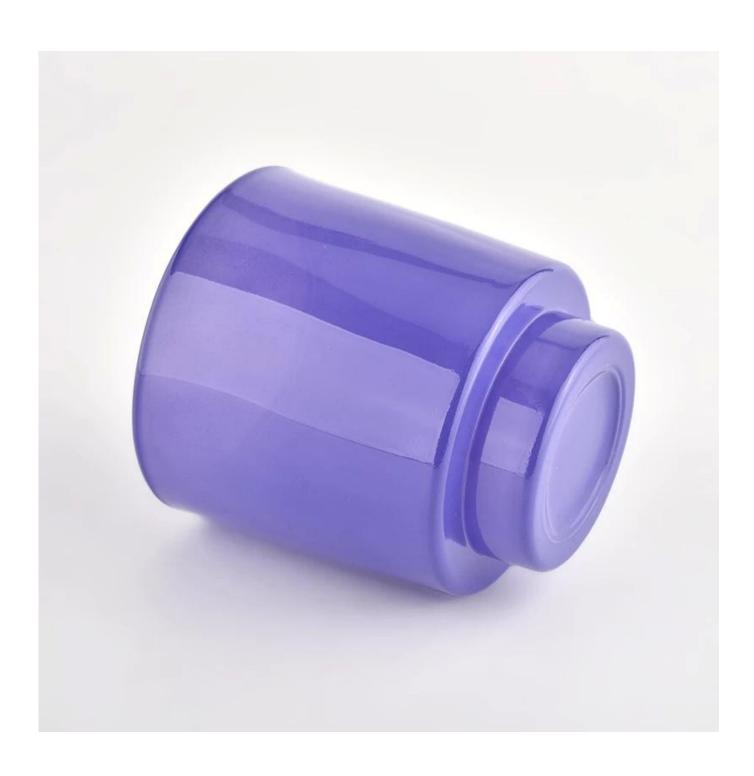

| Measure       | Item: SGXF22012023                                                                 |
|---------------|------------------------------------------------------------------------------------|
|               | Top dia:90mm                                                                       |
|               | Bottom dia∏60mm                                                                    |
|               | Thickness:8.1mm                                                                    |
|               | Height∏99mm                                                                        |
|               | Weight <sub>□</sub> 485g                                                           |
|               | Capacity:315ml                                                                     |
| Packing       | Normal packing,Individual gift box, PVC box, window box, color box, white box, etc |
| Delivery time | Within 35 days after the sample and order confirmed                                |
| Payment term  | 30% deposit by T/T in advance and the balance against the copy of B/L              |
| Shipment      | By sea,by air,by Express and your shipping agent is acceptable                     |
| Usage         | Home decor,Wedding Decoration,Wedding Favors,Decoration enhancement                |
| Occasion      | rionie decor, wedding Decoration, wedding ravors, Decoration enhancement           |