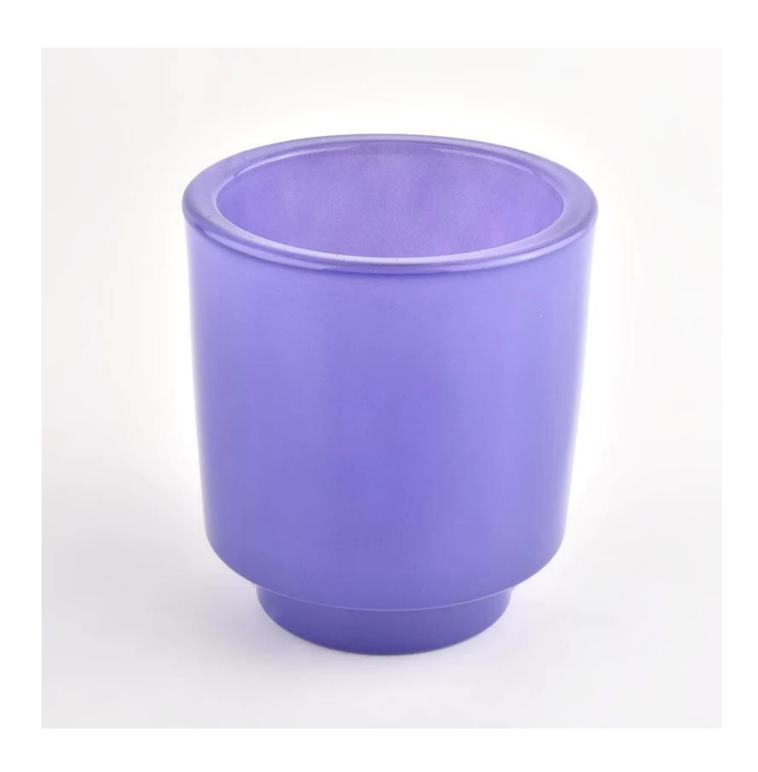

| Measure       | Item: SGXF22012023                                                                 |
|---------------|------------------------------------------------------------------------------------|
|               | Top dia:90mm                                                                       |
|               | Bottom dia∏60mm                                                                    |
|               | Thickness:8.1mm                                                                    |
|               | Height∏99mm                                                                        |
|               | Weight <sub>□</sub> 485g                                                           |
|               | Capacity:315ml                                                                     |
| Packing       | Normal packing,Individual gift box, PVC box, window box, color box, white box, etc |
| Delivery time | Within 35 days after the sample and order confirmed                                |
| Payment term  | 30% deposit by T/T in advance and the balance against the copy of B/L              |
| Shipment      | By sea,by air,by Express and your shipping agent is acceptable                     |
| Usage         | Home decor,Wedding Decoration,Wedding Favors,Decoration enhancement                |
| Occasion      | rionie decor, wedding Decoration, wedding ravors, Decoration enhancement           |