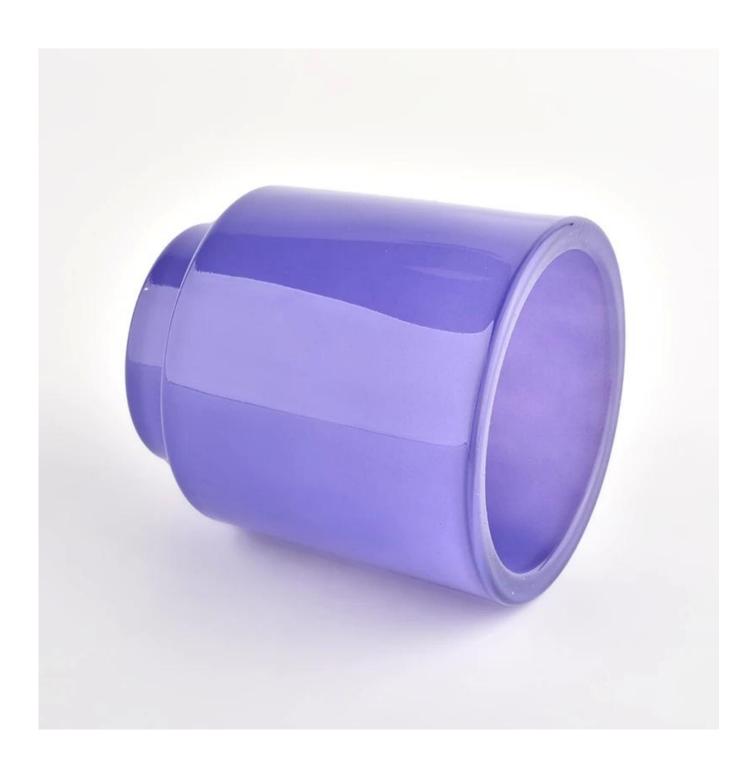

| Measure       | Item: SGXF22012023                                                                 |
|---------------|------------------------------------------------------------------------------------|
|               | Top dia:90mm                                                                       |
|               | Bottom dia∏60mm                                                                    |
|               | Thickness:8.1mm                                                                    |
|               | Height∏99mm                                                                        |
|               | Weight <sub>□</sub> 485g                                                           |
|               | Capacity:315ml                                                                     |
| Packing       | Normal packing,Individual gift box, PVC box, window box, color box, white box, etc |
| Delivery time | Within 35 days after the sample and order confirmed                                |
| Payment term  | 30% deposit by T/T in advance and the balance against the copy of B/L              |
| Shipment      | By sea,by air,by Express and your shipping agent is acceptable                     |
| Usage         | Home decor,Wedding Decoration,Wedding Favors,Decoration enhancement                |
| Occasion      | rionie decor, wedding Decoration, wedding ravors, Decoration enhancement           |