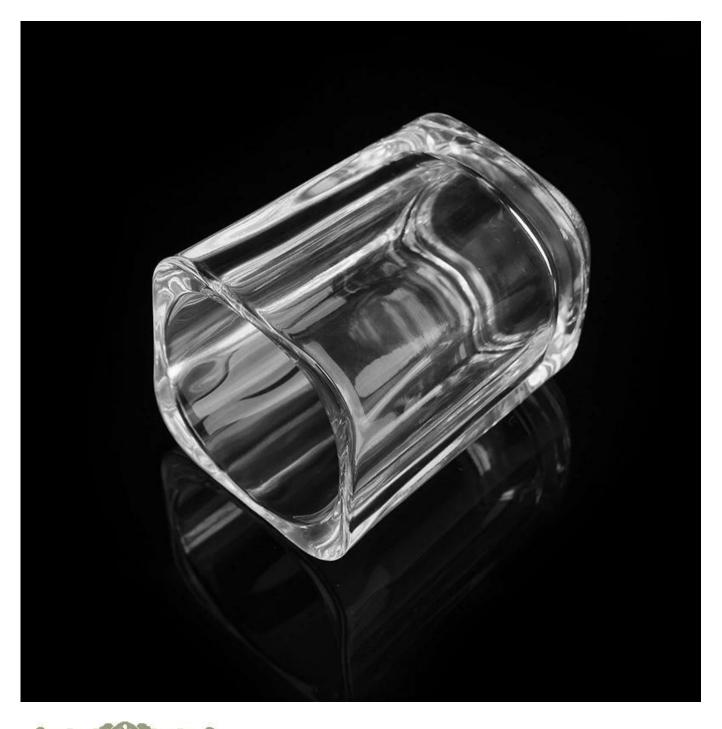

## Hot Sale OEM Square Thick Bottom Shot Glasses Cup

| Item No.                 | SGBX15061910                                                                                                                                                                                                                                                                                                          |
|--------------------------|-----------------------------------------------------------------------------------------------------------------------------------------------------------------------------------------------------------------------------------------------------------------------------------------------------------------------|
| Material                 | high white glass                                                                                                                                                                                                                                                                                                      |
| Craft                    | Machine pressed                                                                                                                                                                                                                                                                                                       |
| Samples Time             | <ol> <li>About 7 days if at exist shaped and size of glass</li> <li>Within 15 days, if you need a new shape and size .</li> </ol>                                                                                                                                                                                     |
| Product Capacity         | 65ml                                                                                                                                                                                                                                                                                                                  |
| The Features of products | <ol> <li>Machine pressed</li> <li>High quality &amp; competitive price</li> <li>OEM &amp; ODM are available</li> <li>Different quality, shapes, sizes and colors are available</li> <li>Massive ready goods with fast delivery time</li> <li>Delivery time: 25-40 days</li> <li>Meet LFGB, FDA, CA65 test.</li> </ol> |