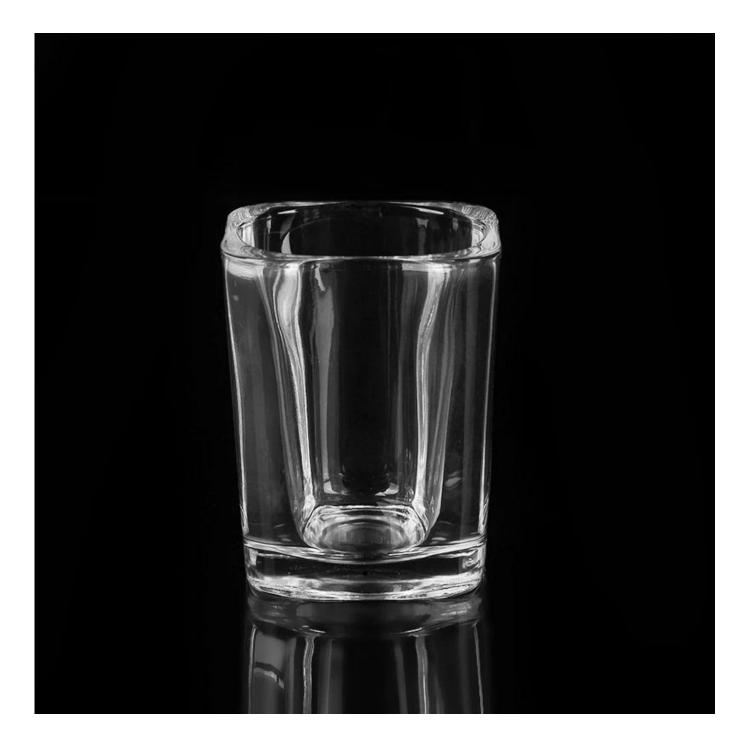

## Hot Sale OEM Square Thick Bottom Shot Glasses Cup

| Item No.                 | SGBX15061910                                                                                                                                                                                                                                                                                                          |
|--------------------------|-----------------------------------------------------------------------------------------------------------------------------------------------------------------------------------------------------------------------------------------------------------------------------------------------------------------------|
| Material                 | high white glass                                                                                                                                                                                                                                                                                                      |
| Craft                    | Machine pressed                                                                                                                                                                                                                                                                                                       |
| Samples Time             | <ol> <li>About 7 days if at exist shaped and size of glass</li> <li>Within 15 days, if you need a new shape and size .</li> </ol>                                                                                                                                                                                     |
| Product Capacity         | 65ml                                                                                                                                                                                                                                                                                                                  |
| The Features of products | <ol> <li>Machine pressed</li> <li>High quality &amp; competitive price</li> <li>OEM &amp; ODM are available</li> <li>Different quality, shapes, sizes and colors are available</li> <li>Massive ready goods with fast delivery time</li> <li>Delivery time: 25-40 days</li> <li>Meet LFGB, FDA, CA65 test.</li> </ol> |