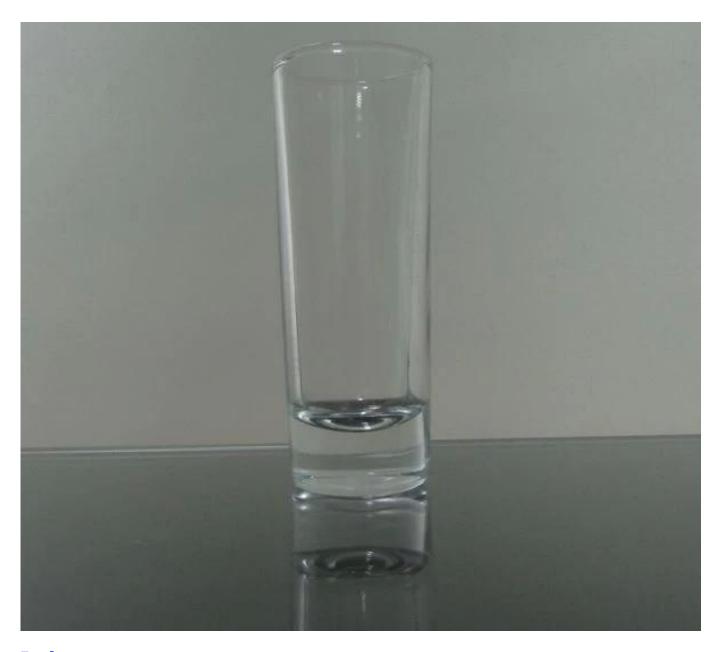

|
| Shipment         | By sea, by air, by Express and your shipping agent is acceptable                                                                                                                                                                          |
| Product Features | <ol> <li>Machine blown clear glass tumbler</li> <li>Perfect for hotel/bar/restaurant/party drinking use</li> <li>Lead free glass</li> <li>Dishwasher safe</li> </ol>                                                                      |
| For your choices | <ol> <li>Special package like shrink wrap, color gift box, white gift box etc:</li> <li>Open new mould for the glass, wood, plastic or metal as you like</li> <li>Different size and shapes meet your needs.</li> <li>DIY logo</li> </ol> |

## **Product Photo:**



Package:









## **Company Show:**



**Factory Show:** 



For more  $\underline{\text{highball glass}}$  or any glassware

please visit our website: <a href="http://www.okcandle.com/">http://www.okcandle.com/</a>

Or here may help you know more about us□FAQ