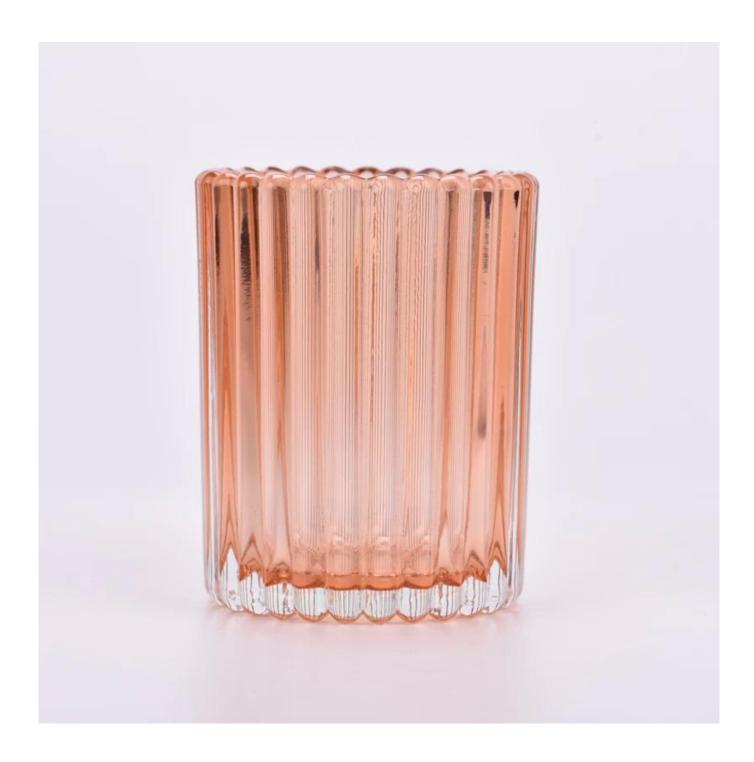

# product description

| product<br>name   | Hot Sale Customized Ribber Glass Cande Jars Wholesale                                           |
|-------------------|-------------------------------------------------------------------------------------------------|
| Sample<br>time    | 1. 5 days if there is glass shape and size 2. 15 days, if you need new shapes and sizes glass   |
| Measure           | Item No.:SGCX23042724 Top dia: 79mm Bottom dia: 74mm Height: 100mm Weight: 318g Capacity: 296ml |
| Packing           | Normal packing,Individual gift box, PVC box, window box, color box, white box, etc              |
| Delivery<br>time  | Within 35 days after the sample and order confirmed                                             |
| Payment<br>term   | 30% deposit by T/T in advance and the balance against the copy of B/L                           |
| Shipment          | By sea,by air,by Express and your shipping agent is acceptable                                  |
| Usage<br>Occasion | Home decor,Wedding Decoration,Wedding Favors,Decoration enhancement,                            |

Composed clear glass, the outer walls of these <u>glass candle jars</u> act as a window to display your gorgeous scented candles.ensures that your candles will have ample space to burn, spreading wonderful scents throughout the room.

<u>Glass candle jars</u> brilliantly displays colorful candles. Use your creative talents to make elegant centerpieces for weddings, dining tables or any area requiring beautiful candle lighting.