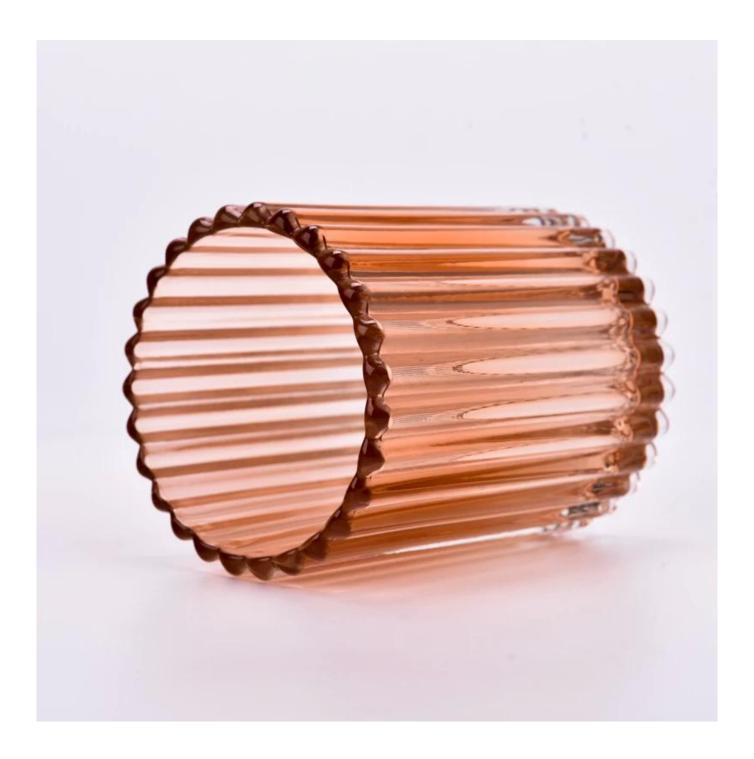

Composed clear glass, the outer walls of these <u>glass candle jars</u> act as a window to display your gorgeous scented candles.ensures that your candles will have ample space to burn, spreading wonderful scents throughout the room.

<u>Glass candle jars</u> brilliantly displays colorful candles. Use your creative talents to make elegant centerpieces for weddings, dining tables or any area requiring beautiful candle lighting.