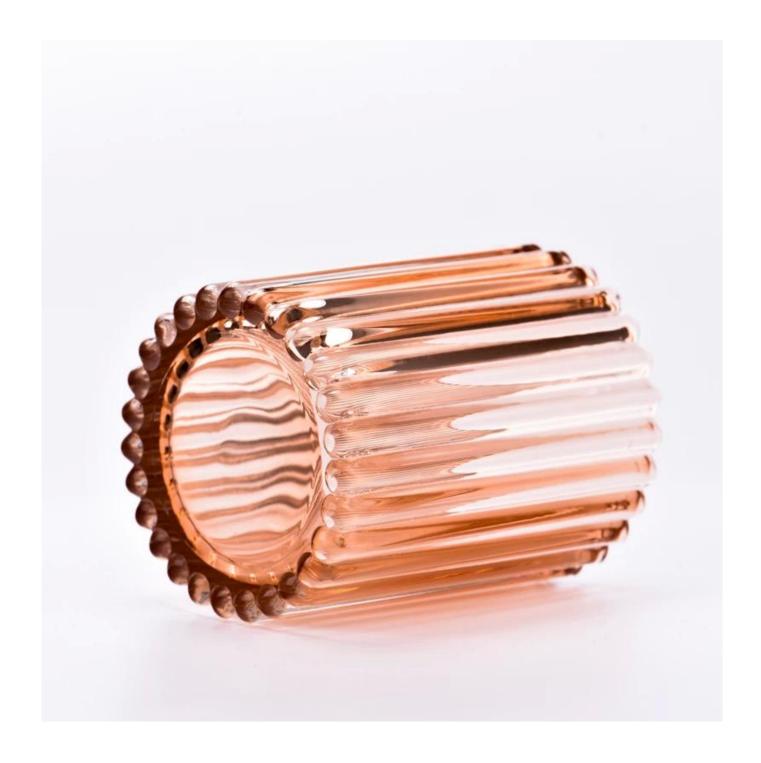

Composed clear glass, the outer walls of these <u>glass candle jars</u> act as a window to display your gorgeous scented candles.ensures that your candles will have ample space to burn, spreading wonderful scents throughout the room.

<u>Glass candle jars</u> brilliantly displays colorful candles. Use your creative talents to make elegant centerpieces for weddings, dining tables or any area requiring beautiful candle lighting.