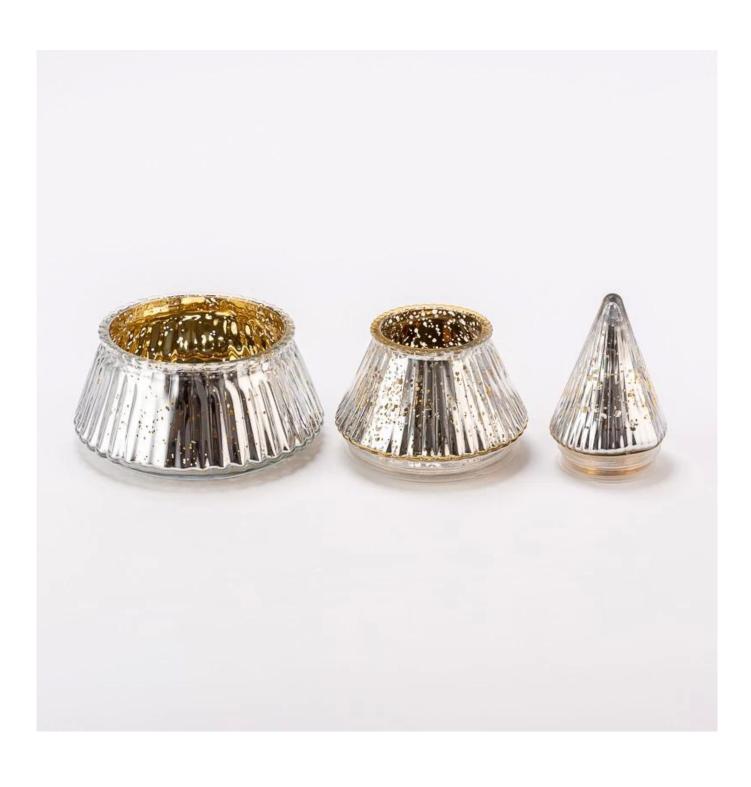

# **Hot Sale Christmas Tree Style Three Layers Glass Jars Scented Candle Holder with Lid**

## **Product Description**

| product<br>name   | Hot Sale Christmas Tree Style Three Layers Glass Jars Scented Candle Holder with Lid                                                                                                                                                                                                                      |
|-------------------|-----------------------------------------------------------------------------------------------------------------------------------------------------------------------------------------------------------------------------------------------------------------------------------------------------------|
| Sample<br>time    | 1. 5 days if there is glass shape and size 2. 15 days, if you need new shapes and sizes glass                                                                                                                                                                                                             |
| Measure           | Item number: SGHY25040811 Jar1 Top dia: 58 mm Bottom dia: 77 mm Max dia:91 mm Height: 62 mm Weight: 153 g Capacity: 175 ml Jar2 Top dia: 93 mm Bottom dia: 102 mm Max dia:120 mm Height: 57 mm Weight: 264 g Capacity: 325 ml Lid Bottom dia: 44 mm Height: 83 mm Max dia:55mm Weight: 70 g MOQ: 30000PCS |
| Packing           | Normal packing, Individual gift box, PVC box, window box, color box, white box, etc                                                                                                                                                                                                                       |
| Delivery<br>time  | Within 35 days after the sample and order confirmed                                                                                                                                                                                                                                                       |
| Payment<br>term   | 30% deposit by T/T in advance and the balance against the copy of B/L                                                                                                                                                                                                                                     |
| Shipment          | By sea,by air,by Express and your shipping agent is acceptable                                                                                                                                                                                                                                            |
| Usage<br>Occasion | Home decor, Wedding Decoration, Wedding Favors, Decoration enhancement,                                                                                                                                                                                                                                   |

This Christmas tree-shaped <u>glass candle holder</u> is made of two jar layers and a pointed lid. The inside is coated with silver flakes that shine like stars.

When a candle is lit, it creates a warm and magical glow. It's not just a candle holder, but also a beautiful decoration for the holiday season.