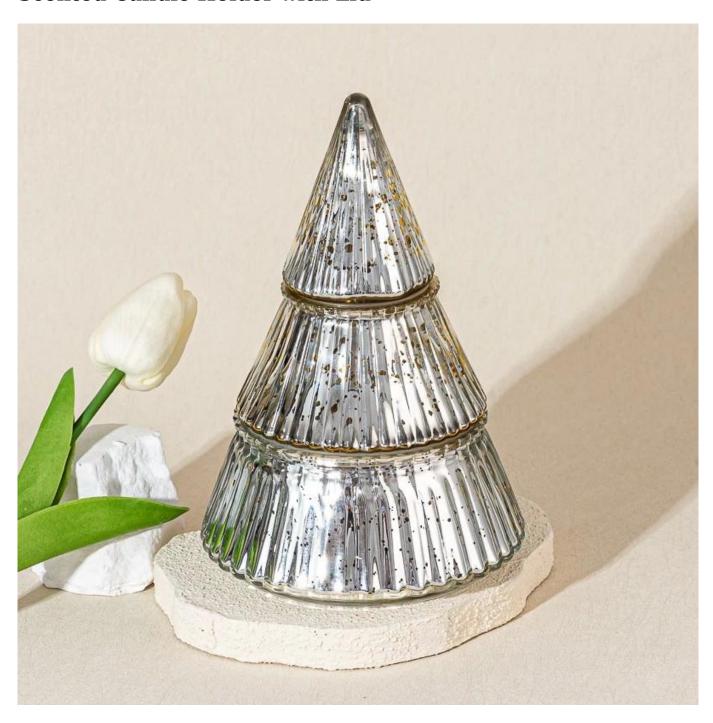

This Christmas tree-shaped <u>glass candle holder</u> is made of two jar layers and a pointed lid. The inside is coated with silver flakes that shine like stars.

When a candle is lit, it creates a warm and magical glow. It's not just a candle holder, but also a beautiful decoration for the holiday season.