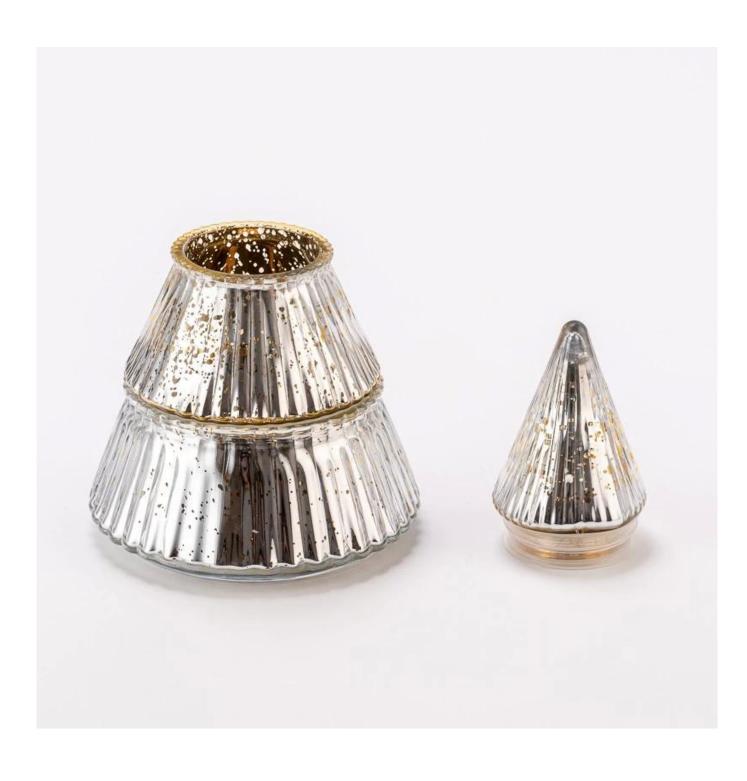

## **Product Description**

| product<br>name   | Hot Sale Christmas Tree Style Three Layers Glass Jars Scented Candle Holder with Lid                                                                                                                                                                                                                      |
|-------------------|-----------------------------------------------------------------------------------------------------------------------------------------------------------------------------------------------------------------------------------------------------------------------------------------------------------|
| Sample<br>time    | 1. 5 days if there is glass shape and size 2. 15 days, if you need new shapes and sizes glass                                                                                                                                                                                                             |
| Measure           | Item number: SGHY25040811 Jar1 Top dia: 58 mm Bottom dia: 77 mm Max dia:91 mm Height: 62 mm Weight: 153 g Capacity: 175 ml Jar2 Top dia: 93 mm Bottom dia: 102 mm Max dia:120 mm Height: 57 mm Weight: 264 g Capacity: 325 ml Lid Bottom dia: 44 mm Height: 83 mm Max dia:55mm Weight: 70 g MOQ: 30000PCS |
| Packing           | Normal packing, Individual gift box, PVC box, window box, color box, white box, etc                                                                                                                                                                                                                       |
| Delivery<br>time  | Within 35 days after the sample and order confirmed                                                                                                                                                                                                                                                       |
| Payment<br>term   | 30% deposit by T/T in advance and the balance against the copy of B/L                                                                                                                                                                                                                                     |
| Shipment          | By sea,by air,by Express and your shipping agent is acceptable                                                                                                                                                                                                                                            |
| Usage<br>Occasion | Home decor, Wedding Decoration, Wedding Favors, Decoration enhancement,                                                                                                                                                                                                                                   |

This Christmas tree-shaped <u>glass candle holder</u> is made of two jar layers and a pointed lid. The inside is coated with silver flakes that shine like stars.

When a candle is lit, it creates a warm and magical glow. It's not just a candle holder, but also a beautiful decoration for the holiday season.