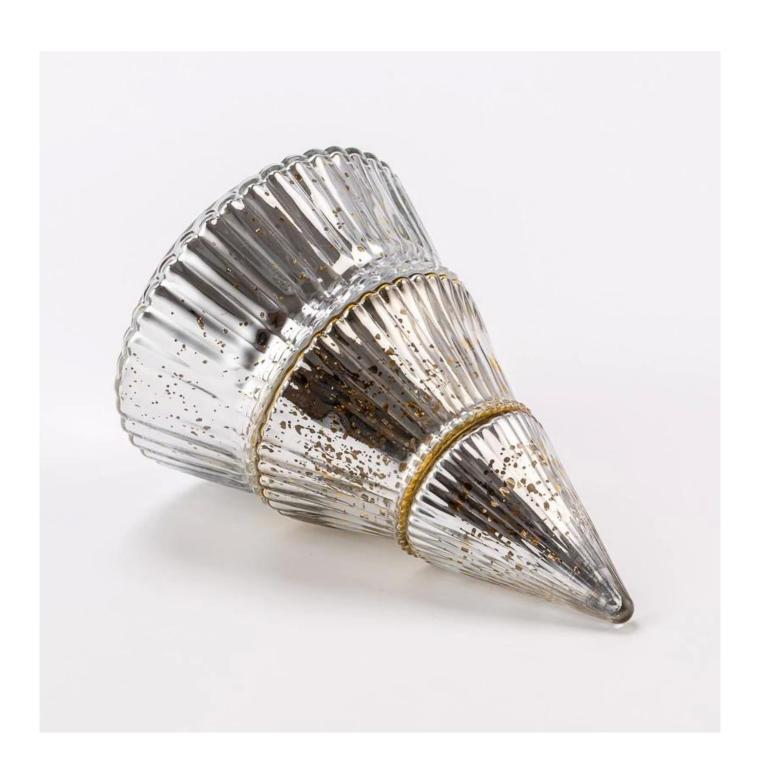

# **Hot Sale Christmas Tree Style Three Layers Glass Jars Scented Candle Holder with Lid**

This Christmas tree-shaped <u>glass candle holder</u> is made of two jar layers and a pointed lid. The inside is coated with silver flakes that shine like stars.

When a candle is lit, it creates a warm and magical glow. It's not just a candle holder, but also a beautiful decoration for the holiday season.