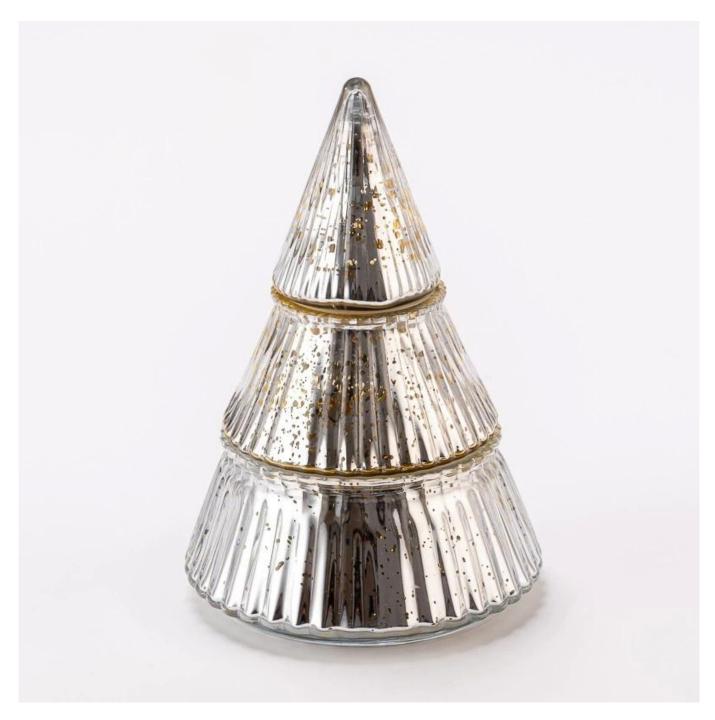

This Christmas tree-shaped <u>glass candle holder</u> is made of two jar layers and a pointed lid. The inside is coated with silver flakes that shine like stars.

When a candle is lit, it creates a warm and magical glow. It's not just a candle holder, but also a beautiful decoration for the holiday season.