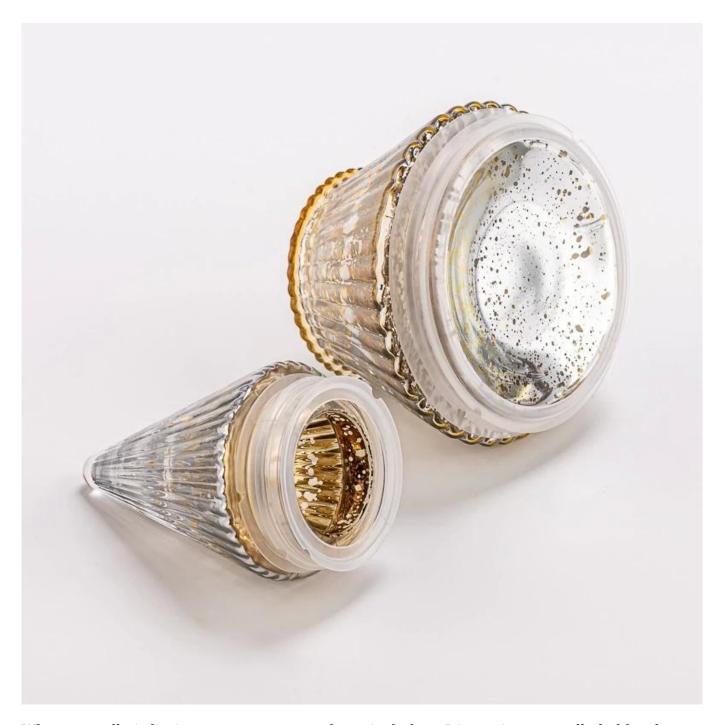

## **Product Description**

| product<br>name   | Hot Sale Christmas Tree Style Three Layers Glass Jars Scented Candle Holder with Lid                                                                                                                                                                                                                      |
|-------------------|-----------------------------------------------------------------------------------------------------------------------------------------------------------------------------------------------------------------------------------------------------------------------------------------------------------|
| Sample<br>time    | 1. 5 days if there is glass shape and size 2. 15 days, if you need new shapes and sizes glass                                                                                                                                                                                                             |
| Measure           | Item number: SGHY25040811 Jar1 Top dia: 58 mm Bottom dia: 77 mm Max dia:91 mm Height: 62 mm Weight: 153 g Capacity: 175 ml Jar2 Top dia: 93 mm Bottom dia: 102 mm Max dia:120 mm Height: 57 mm Weight: 264 g Capacity: 325 ml Lid Bottom dia: 44 mm Height: 83 mm Max dia:55mm Weight: 70 g MOQ: 30000PCS |
| Packing           | Normal packing, Individual gift box, PVC box, window box, color box, white box, etc                                                                                                                                                                                                                       |
| Delivery<br>time  | Within 35 days after the sample and order confirmed                                                                                                                                                                                                                                                       |
| Payment<br>term   | 30% deposit by T/T in advance and the balance against the copy of B/L                                                                                                                                                                                                                                     |
| Shipment          | By sea,by air,by Express and your shipping agent is acceptable                                                                                                                                                                                                                                            |
| Usage<br>Occasion | Home decor, Wedding Decoration, Wedding Favors, Decoration enhancement,                                                                                                                                                                                                                                   |

This Christmas tree-shaped <u>glass candle holder</u> is made of two jar layers and a pointed lid. The inside is coated with silver flakes that shine like stars.

When a candle is lit, it creates a warm and magical glow. It's not just a candle holder, but also a beautiful decoration for the holiday season.