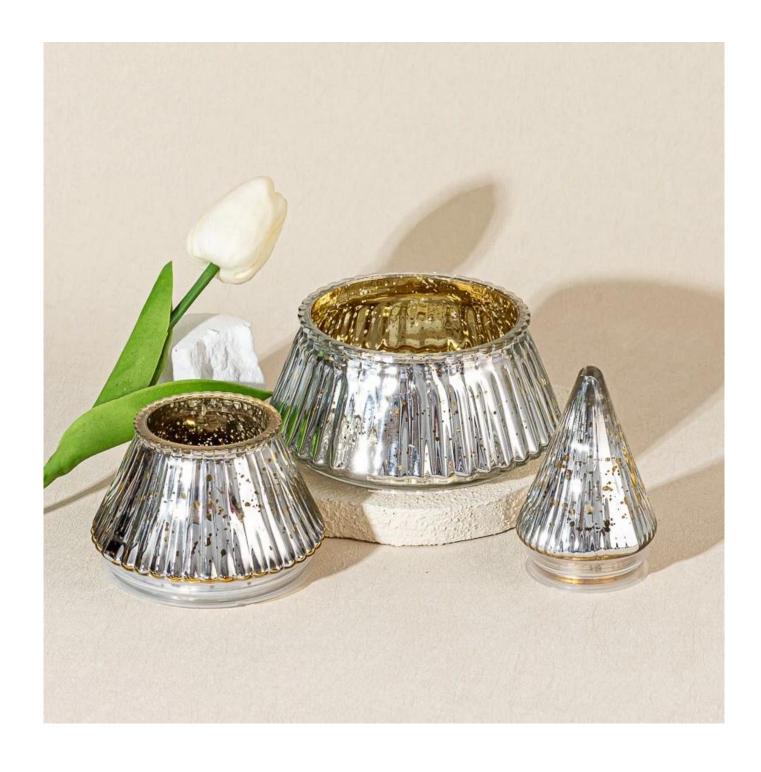

# **Hot Sale Christmas Tree Style Three Layers Glass Jars Scented Candle Holder with Lid**

This Christmas tree-shaped <u>glass candle holder</u> is made of two jar layers and a pointed lid. The inside is coated with silver flakes that shine like stars.

When a candle is lit, it creates a warm and magical glow. It's not just a candle holder, but also a beautiful decoration for the holiday season.