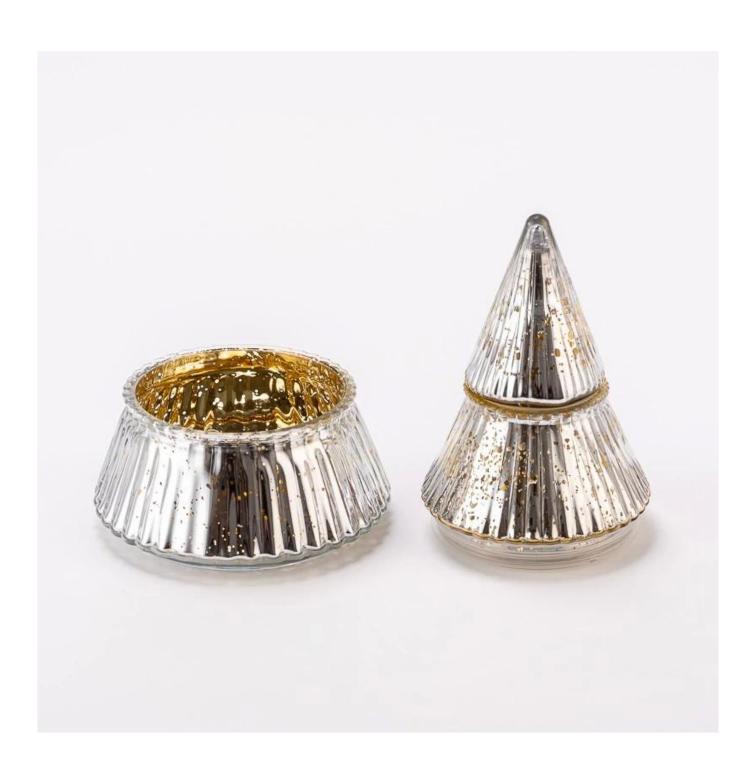

# **Hot Sale Christmas Tree Style Three Layers Glass Jars Scented Candle Holder with Lid**

This Christmas tree-shaped <u>glass candle holder</u> is made of two jar layers and a pointed lid. The inside is coated with silver flakes that shine like stars.

When a candle is lit, it creates a warm and magical glow. It's not just a candle holder, but also a beautiful decoration for the holiday season.