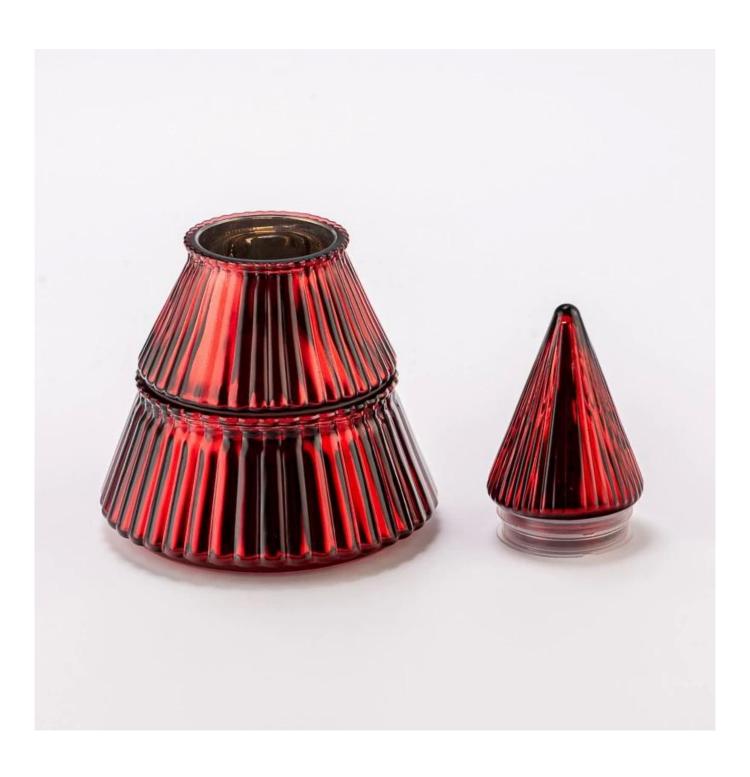

This Christmas tree-shaped  $glass\ candle\ holder$  is made of two jar layers and a pointed lid.

The inside is coated with silver flakes that shine like stars.

When a candle is lit, it creates a warm and magical glow. It's not just a candle holder, but also a beautiful decoration for the holiday season.