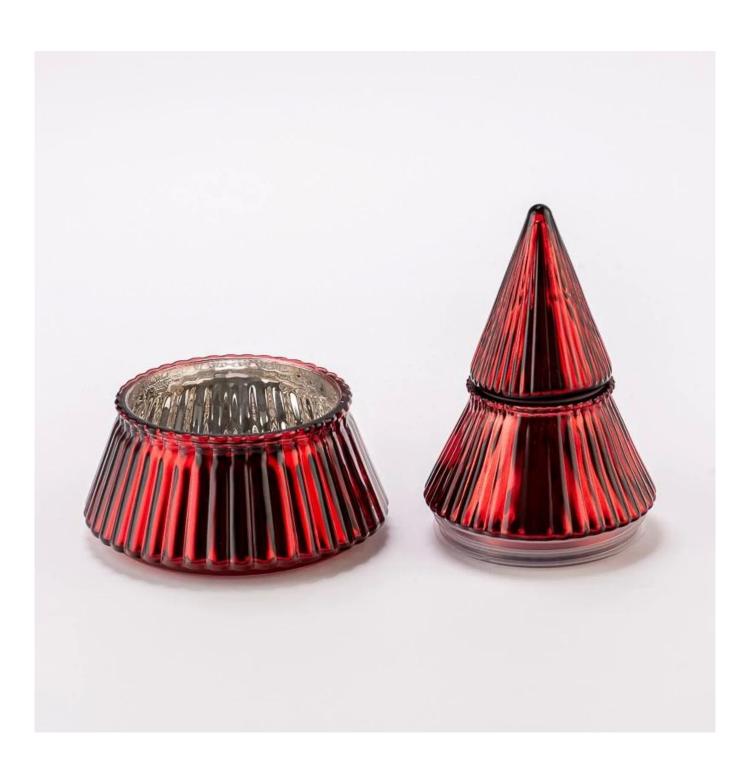

This Christmas tree-shaped  $glass\ candle\ holder$  is made of two jar layers and a pointed lid.

The inside is coated with silver flakes that shine like stars.

When a candle is lit, it creates a warm and magical glow. It's not just a candle holder, but also a beautiful decoration for the holiday season.