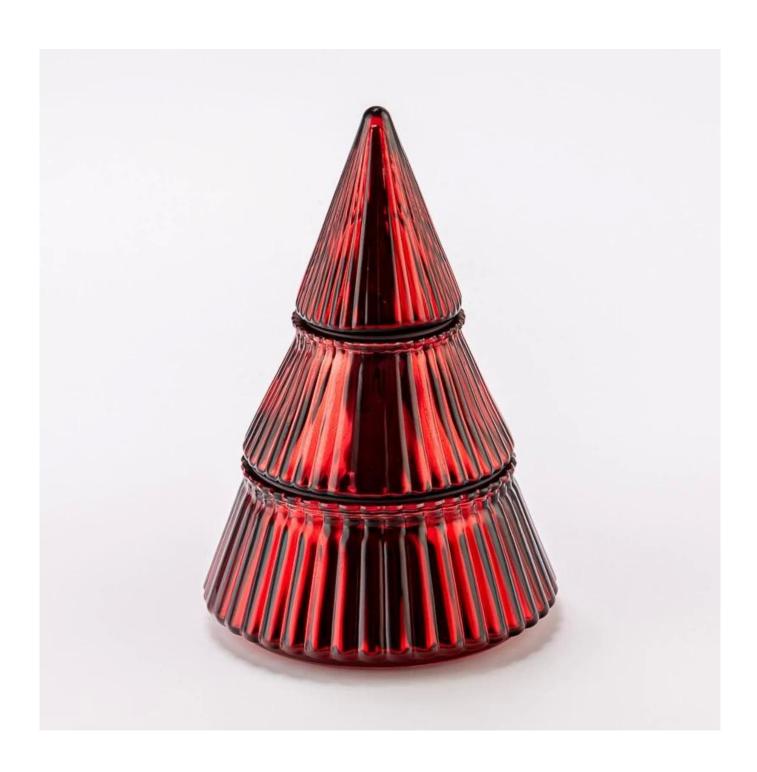

This Christmas tree-shaped  $glass\ candle\ holder$  is made of two jar layers and a pointed lid.

The inside is coated with silver flakes that shine like stars.

When a candle is lit, it creates a warm and magical glow. It's not just a candle holder, but also a beautiful decoration for the holiday season.