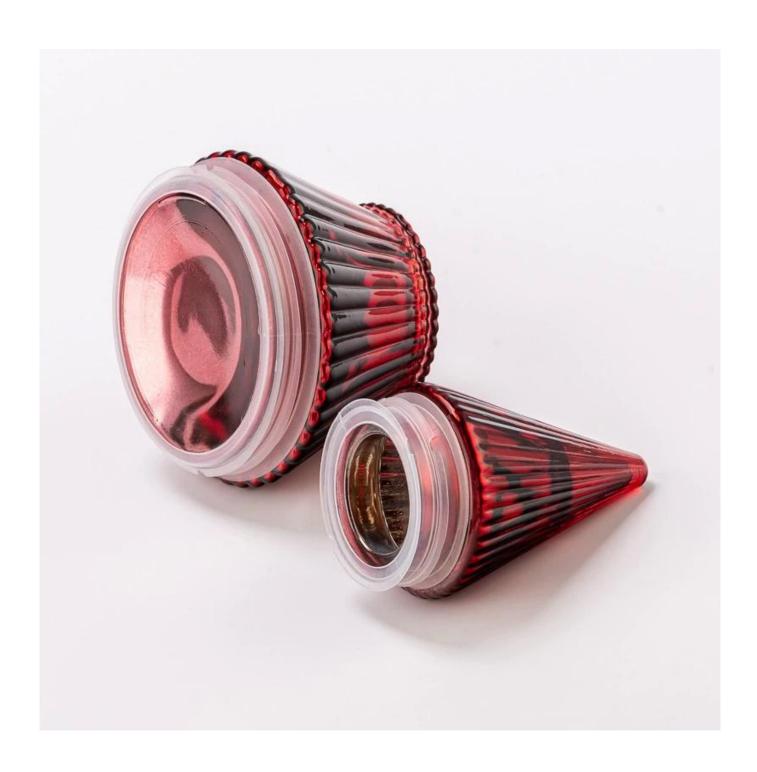

This Christmas tree-shaped  $glass\ candle\ holder$  is made of two jar layers and a pointed lid.

The inside is coated with silver flakes that shine like stars.

When a candle is lit, it creates a warm and magical glow. It's not just a candle holder, but also a beautiful decoration for the holiday season.