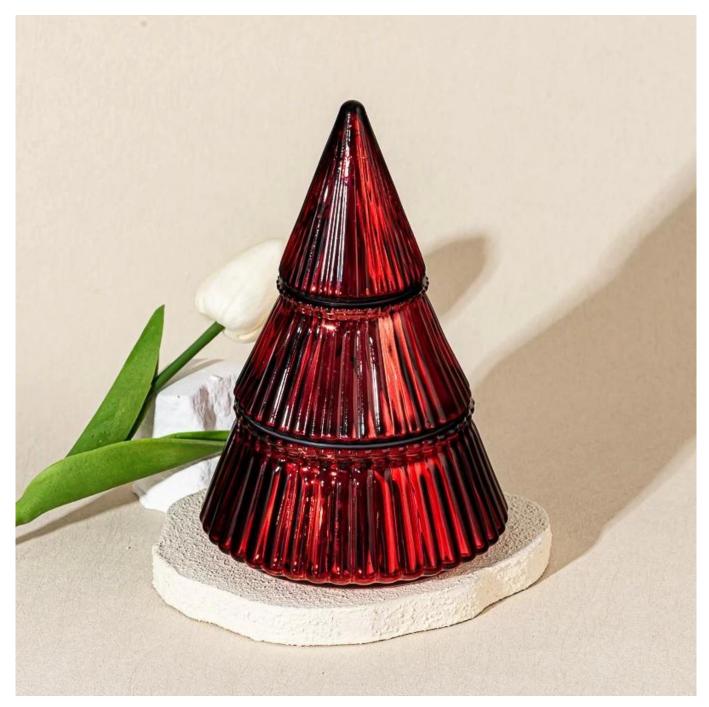

This Christmas tree-shaped  $glass\ candle\ holder$  is made of two jar layers and a pointed lid.

The inside is coated with silver flakes that shine like stars.

When a candle is lit, it creates a warm and magical glow. It's not just a candle holder, but also a beautiful decoration for the holiday season.