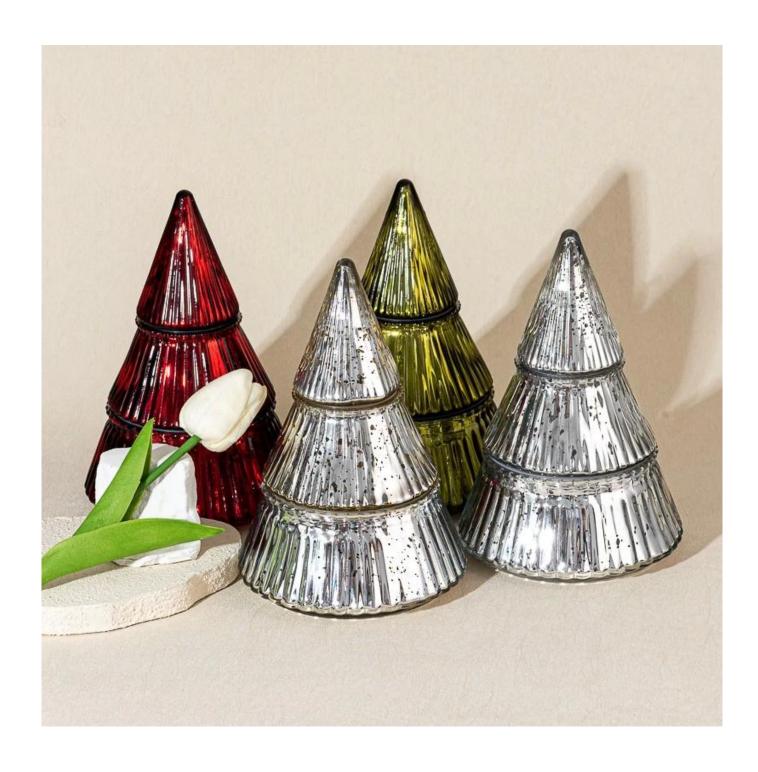

This Christmas tree-shaped  $glass\ candle\ holder$  is made of two jar layers and a pointed lid.

The inside is coated with silver flakes that shine like stars.

When a candle is lit, it creates a warm and magical glow. It's not just a candle holder, but also a beautiful decoration for the holiday season.