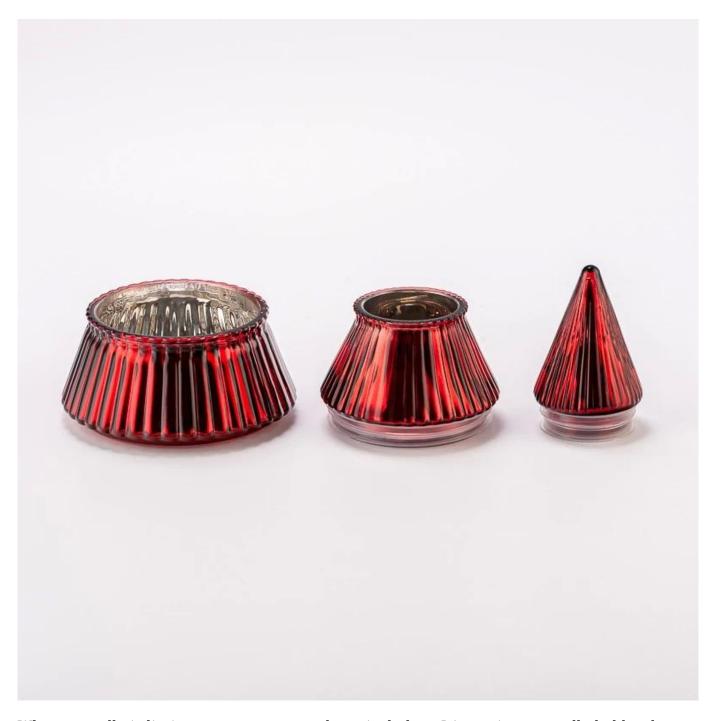

### **Product Description**

| product<br>name | Hot Sale Christmas Style Electroplate Red Glass Candle Vessel for Home Decor                                                                                                                                                                                                                                            |
|-----------------|-------------------------------------------------------------------------------------------------------------------------------------------------------------------------------------------------------------------------------------------------------------------------------------------------------------------------|
| Sample<br>time  | 1. 5 days if there is glass shape and size 2. 15 days, if you need new shapes and sizes glass                                                                                                                                                                                                                           |
| Measure         | Item number: SGHY25040808 Jar1 Top dia: 58 mm Bottom dia: 77 mm Max dia:91 mm Height: 62 mm Weight: 153 g Capacity: 175 ml Jar2 Top dia: 93 mm Bottom dia: 102 mm Max dia:120 mm Height: 57 mm Weight: 57 mm Weight: 264 g Capacity: 325 ml Lid Bottom dia: 44 mm Height: 83 mm Max dia:55mm Weight: 70 g MOQ: 30000PCS |
| Packing         | Normal packing, Individual gift box, PVC box, window box, color box, white box, etc                                                                                                                                                                                                                                     |

This Christmas tree-shaped  $glass\ candle\ holder$  is made of two jar layers and a pointed lid.

The inside is coated with silver flakes that shine like stars.

When a candle is lit, it creates a warm and magical glow. It's not just a candle holder, but also a beautiful decoration for the holiday season.