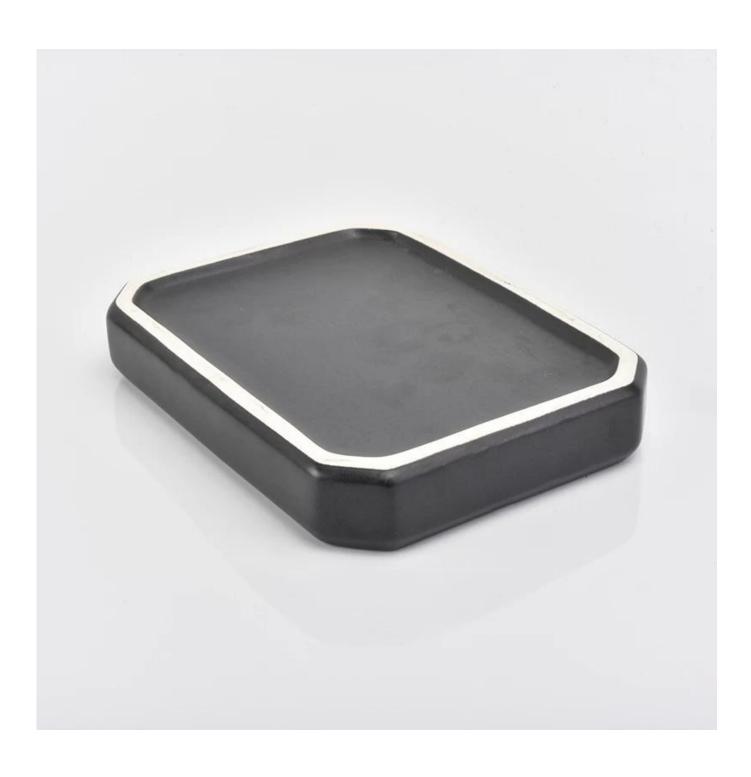

## **Hot Sale Black Ceramic Trays Wholesale**

| Item number.             | SGMK18102406-1                                                                                                                   |  |  |  |
|--------------------------|----------------------------------------------------------------------------------------------------------------------------------|--|--|--|
| Material                 | ceramic                                                                                                                          |  |  |  |
| Craft                    | hand made                                                                                                                        |  |  |  |
| Samples time             | <ol> <li>5 days if there is a form and size of the ceramic</li> <li>15 days, if you need a new shape and size ceramic</li> </ol> |  |  |  |
| Product Capacity         | 500,000 ~ 1,000,000 pieces per month                                                                                             |  |  |  |
| The Features of products | Solid black color     used for bathroom     It can be different colors pattern and shapes if need                                |  |  |  |