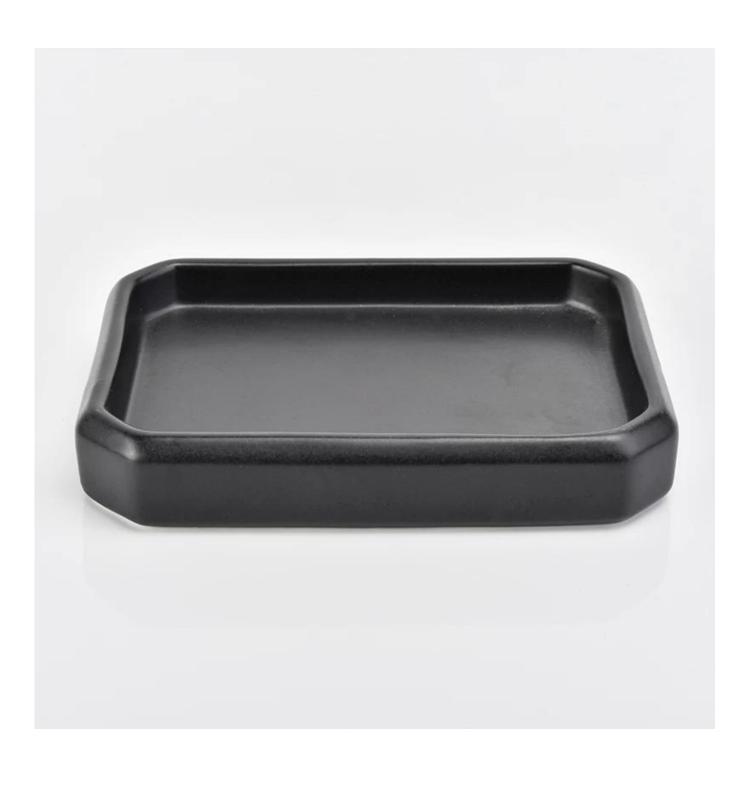

## **Hot Sale Black Ceramic Trays Wholesale**

| Item number.             | SGMK18102406-1                                                                                                                   |  |  |  |
|--------------------------|----------------------------------------------------------------------------------------------------------------------------------|--|--|--|
| Material                 | ceramic                                                                                                                          |  |  |  |
| Craft                    | hand made                                                                                                                        |  |  |  |
| Samples time             | <ol> <li>5 days if there is a form and size of the ceramic</li> <li>15 days, if you need a new shape and size ceramic</li> </ol> |  |  |  |
| Product Capacity         | 500,000 ~ 1,000,000 pieces per month                                                                                             |  |  |  |
| The Features of products | Solid black color     used for bathroom     It can be different colors pattern and shapes if need                                |  |  |  |