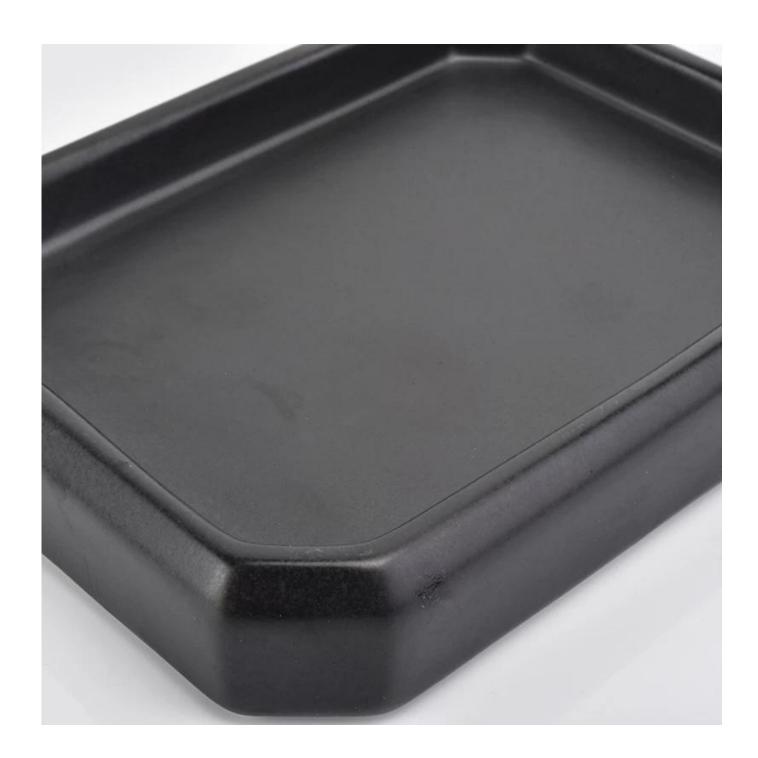

## **Hot Sale Black Ceramic Trays Wholesale**

| Item number.             | SGMK18102406-1                                                                                                                   |  |  |  |
|--------------------------|----------------------------------------------------------------------------------------------------------------------------------|--|--|--|
| Material                 | ceramic                                                                                                                          |  |  |  |
| Craft                    | hand made                                                                                                                        |  |  |  |
| Samples time             | <ol> <li>5 days if there is a form and size of the ceramic</li> <li>15 days, if you need a new shape and size ceramic</li> </ol> |  |  |  |
| Product Capacity         | 500,000 ~ 1,000,000 pieces per month                                                                                             |  |  |  |
| The Features of products | Solid black color     used for bathroom     It can be different colors pattern and shapes if need                                |  |  |  |