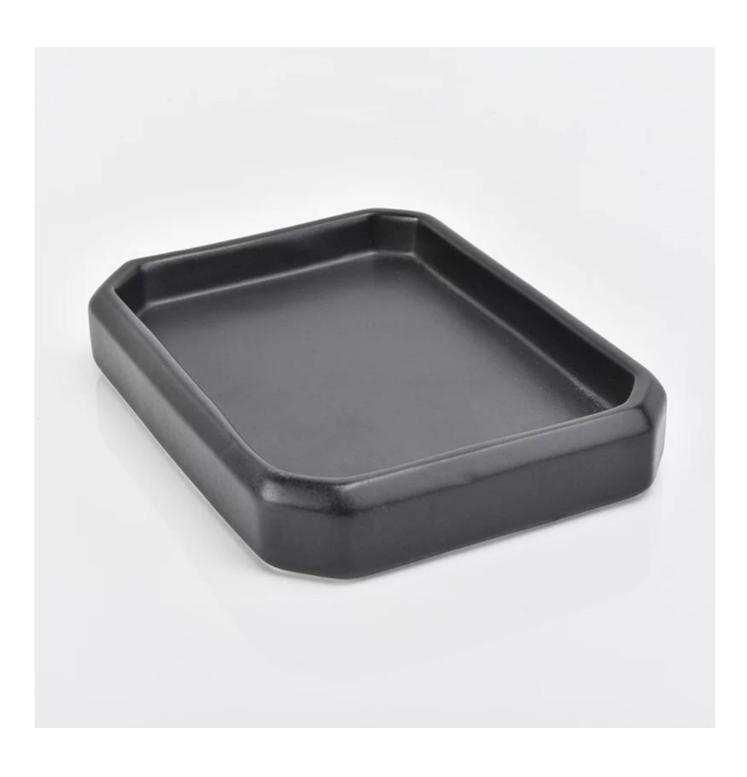

## **Hot Sale Black Ceramic Trays Wholesale**

| Item number.             | SGMK18102406-1                                                                                                                   |  |  |  |
|--------------------------|----------------------------------------------------------------------------------------------------------------------------------|--|--|--|
| Material                 | ceramic                                                                                                                          |  |  |  |
| Craft                    | hand made                                                                                                                        |  |  |  |
| Samples time             | <ol> <li>5 days if there is a form and size of the ceramic</li> <li>15 days, if you need a new shape and size ceramic</li> </ol> |  |  |  |
| Product Capacity         | 500,000 ~ 1,000,000 pieces per month                                                                                             |  |  |  |
| The Features of products | Solid black color     used for bathroom     It can be different colors pattern and shapes if need                                |  |  |  |