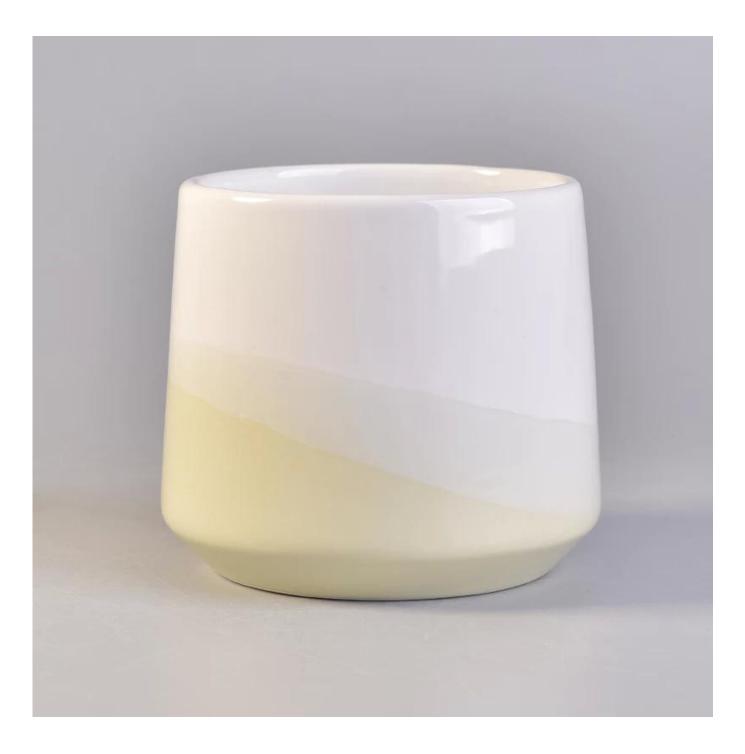

Contact us: sales8@sunnyglassware.com for more details

Product Details

| product name | Cylinder Ceramic candle jars with printing |
|--------------|--------------------------------------------|
| Item         | SGGH17120902                               |

| Size             | Top dia:97mm<br>Bottom dia:82mm<br>max[]100mm<br>Height:90mm<br>Weight:267g<br>Capacity:473ml                                                                                                                               |
|------------------|-----------------------------------------------------------------------------------------------------------------------------------------------------------------------------------------------------------------------------|
| Capacity         | candle holders of different sizes etc. It's available                                                                                                                                                                       |
| Sampling time    | 1.5 days if the shape and size of the products exist<br>2.15 days if you need a new shape and size of products                                                                                                              |
| package          | Regular safety packing 24pcs / 36pcs / 48pcs and so on for export carton with egg divider                                                                                                                                   |
| MOQ              | 3000pcs                                                                                                                                                                                                                     |
| Delivery time    | Within 55 days of order confirmation                                                                                                                                                                                        |
| Payment terms    | 30% deposit by T / T in advance, the balance after showing the copy of B / L $$                                                                                                                                             |
| Product features | <ol> <li>High quality and competitive prices</li> <li>ASTM test</li> <li>Eco-friendly</li> <li>It is widely aimed at weddings, parties, home, bars etc.</li> <li>ceramic contianer with transmutation decoration</li> </ol> |