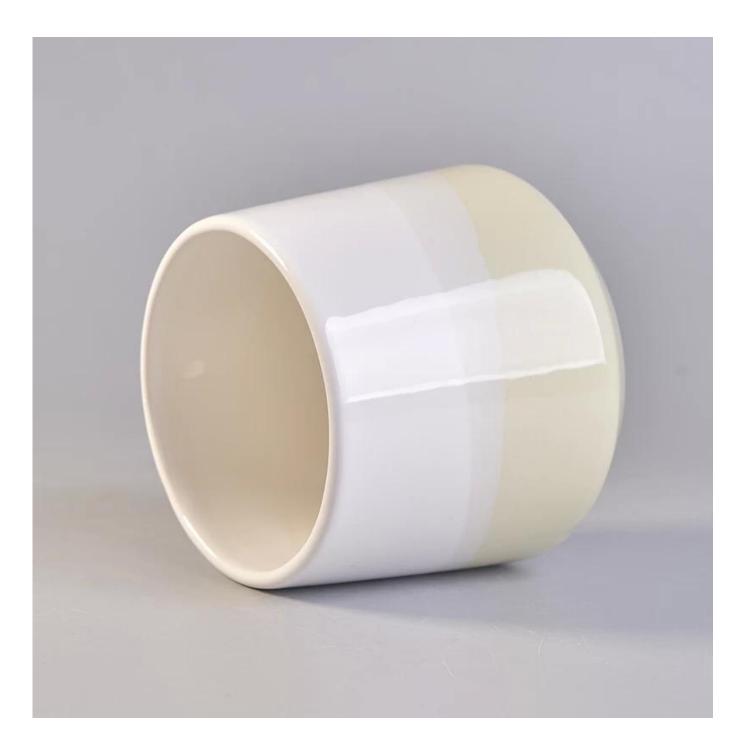

Contact us: sales8@sunnyglassware.com for more details

Product Details

| product name | Cylinder Ceramic candle jars with printing |
|--------------|--------------------------------------------|
| Item         | SGGH17120902                               |

| Size             | Top dia:97mm<br>Bottom dia:82mm<br>max[]100mm<br>Height:90mm<br>Weight:267g<br>Capacity:473ml                                                                                                                               |
|------------------|-----------------------------------------------------------------------------------------------------------------------------------------------------------------------------------------------------------------------------|
| Capacity         | candle holders of different sizes etc. It's available                                                                                                                                                                       |
| Sampling time    | 1.5 days if the shape and size of the products exist<br>2.15 days if you need a new shape and size of products                                                                                                              |
| package          | Regular safety packing 24pcs / 36pcs / 48pcs and so on for export carton with egg divider                                                                                                                                   |
| MOQ              | 3000pcs                                                                                                                                                                                                                     |
| Delivery time    | Within 55 days of order confirmation                                                                                                                                                                                        |
| Payment terms    | 30% deposit by T / T in advance, the balance after showing the copy of B / L $$                                                                                                                                             |
| Product features | <ol> <li>High quality and competitive prices</li> <li>ASTM test</li> <li>Eco-friendly</li> <li>It is widely aimed at weddings, parties, home, bars etc.</li> <li>ceramic contianer with transmutation decoration</li> </ol> |