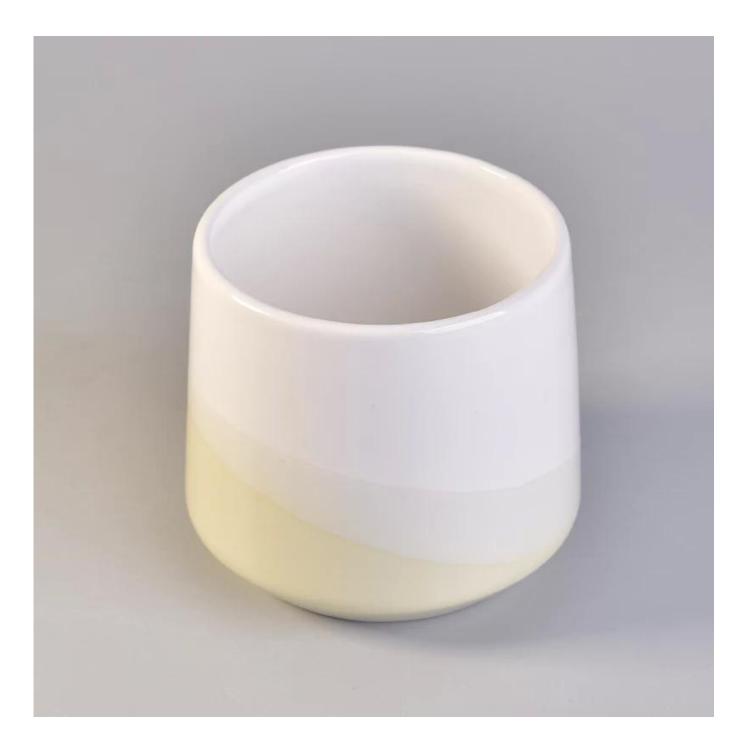

Contact us: sales8@sunnyglassware.com for more details

Product Details

| product name | Cylinder Ceramic candle jars with printing |
|--------------|--------------------------------------------|
| Item         | SGGH17120902                               |

| Size             | Top dia:97mm<br>Bottom dia:82mm<br>max[]100mm<br>Height:90mm<br>Weight:267g<br>Capacity:473ml                                                                                                                               |
|------------------|-----------------------------------------------------------------------------------------------------------------------------------------------------------------------------------------------------------------------------|
| Capacity         | candle holders of different sizes etc. It's available                                                                                                                                                                       |
| Sampling time    | 1.5 days if the shape and size of the products exist<br>2.15 days if you need a new shape and size of products                                                                                                              |
| package          | Regular safety packing 24pcs / 36pcs / 48pcs and so on for export carton with egg divider                                                                                                                                   |
| MOQ              | 3000pcs                                                                                                                                                                                                                     |
| Delivery time    | Within 55 days of order confirmation                                                                                                                                                                                        |
| Payment terms    | 30% deposit by T / T in advance, the balance after showing the copy of B / L $$                                                                                                                                             |
| Product features | <ol> <li>High quality and competitive prices</li> <li>ASTM test</li> <li>Eco-friendly</li> <li>It is widely aimed at weddings, parties, home, bars etc.</li> <li>ceramic contianer with transmutation decoration</li> </ol> |