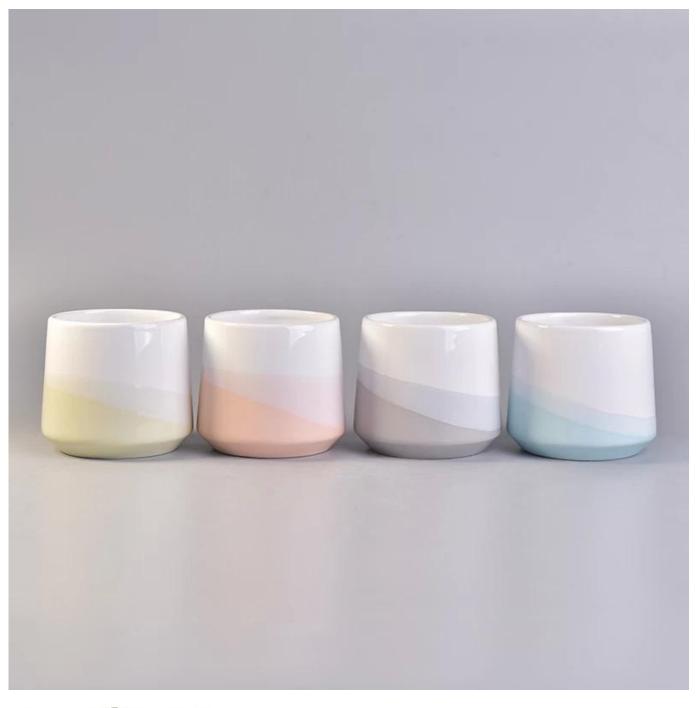

| Size             | Top dia:97mm<br>Bottom dia:82mm<br>max[]100mm<br>Height:90mm<br>Weight:267g<br>Capacity:473ml                                                                                                                               |
|------------------|-----------------------------------------------------------------------------------------------------------------------------------------------------------------------------------------------------------------------------|
| Capacity         | candle holders of different sizes etc. It's available                                                                                                                                                                       |
| Sampling time    | 1.5 days if the shape and size of the products exist<br>2.15 days if you need a new shape and size of products                                                                                                              |
| package          | Regular safety packing 24pcs / 36pcs / 48pcs and so on for export carton with egg divider                                                                                                                                   |
| MOQ              | 3000pcs                                                                                                                                                                                                                     |
| Delivery time    | Within 55 days of order confirmation                                                                                                                                                                                        |
| Payment terms    | 30% deposit by T / T in advance, the balance after showing the copy of B / L $$                                                                                                                                             |
| Product features | <ol> <li>High quality and competitive prices</li> <li>ASTM test</li> <li>Eco-friendly</li> <li>It is widely aimed at weddings, parties, home, bars etc.</li> <li>ceramic contianer with transmutation decoration</li> </ol> |