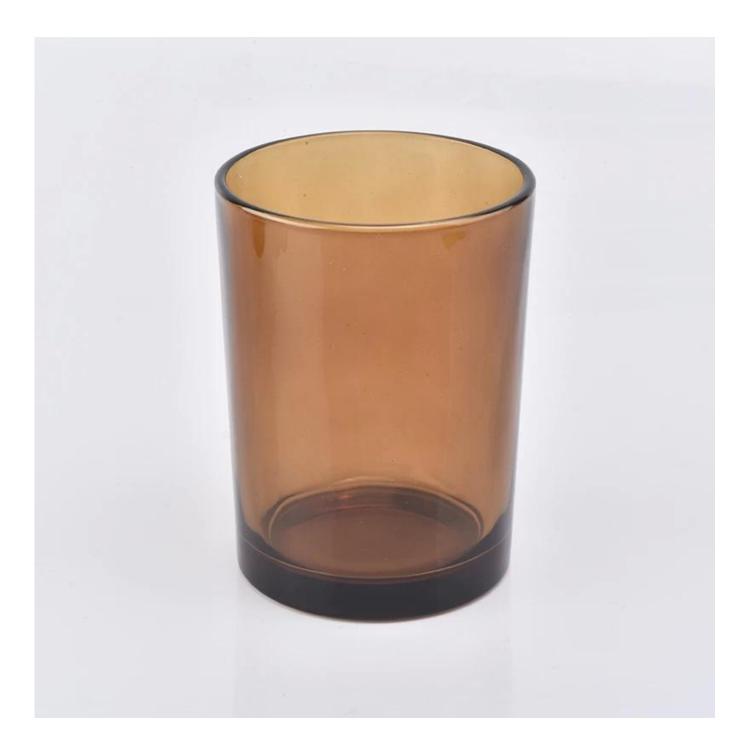

## **Hot Sale Amber Glass Candle Jars**

| Allem Stations   |                                                                                                                                                                                                                           |
|------------------|---------------------------------------------------------------------------------------------------------------------------------------------------------------------------------------------------------------------------|
| Product Details  |                                                                                                                                                                                                                           |
| Itme No          | SGA79105Y                                                                                                                                                                                                                 |
| Size             | Top dia: 79mm<br>Bottom dia:75mm<br>Height: 105mm<br>Weight: 300 g<br>Capacity: 330 ml<br>20z 40z 60z 80z 100z 120z etc glass jar are available                                                                           |
| color            | Any color printing on glass are available                                                                                                                                                                                 |
| Material         | Glass                                                                                                                                                                                                                     |
| Sample           | 7days                                                                                                                                                                                                                     |
| Terms of payment | 30% deposit by T/T in advance and the balance after showing copy of L/C                                                                                                                                                   |
| Certification    | ASTM Test (for candle holder)                                                                                                                                                                                             |
| For your choice  | 1, Any logo printing on glass body<br>2, Any color painted, frosted, electroplating, logo laser for the finish<br>3, Special packing like shrink wrap, color gift box, white box etc<br>4, Any shape, size meet your need |