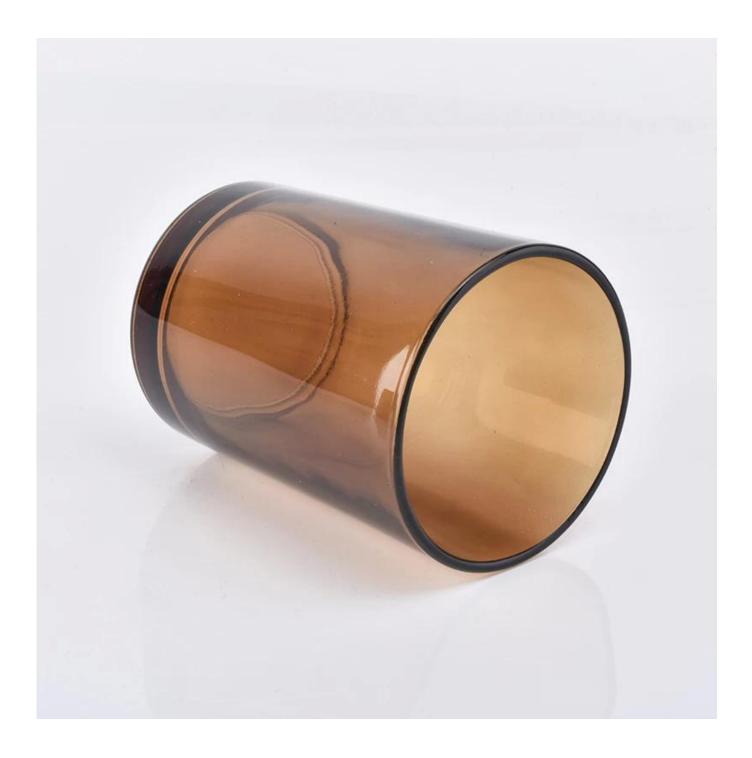

## **Hot Sale Amber Glass Candle Jars**

| Allem Stations   |                                                                                                                                                                                                                           |
|------------------|---------------------------------------------------------------------------------------------------------------------------------------------------------------------------------------------------------------------------|
| Product Details  |                                                                                                                                                                                                                           |
| Itme No          | SGA79105Y                                                                                                                                                                                                                 |
| Size             | Top dia: 79mm<br>Bottom dia:75mm<br>Height: 105mm<br>Weight: 300 g<br>Capacity: 330 ml<br>20z 40z 60z 80z 100z 120z etc glass jar are available                                                                           |
| color            | Any color printing on glass are available                                                                                                                                                                                 |
| Material         | Glass                                                                                                                                                                                                                     |
| Sample           | 7days                                                                                                                                                                                                                     |
| Terms of payment | 30% deposit by T/T in advance and the balance after showing copy of L/C                                                                                                                                                   |
| Certification    | ASTM Test (for candle holder)                                                                                                                                                                                             |
| For your choice  | 1, Any logo printing on glass body<br>2, Any color painted, frosted, electroplating, logo laser for the finish<br>3, Special packing like shrink wrap, color gift box, white box etc<br>4, Any shape, size meet your need |