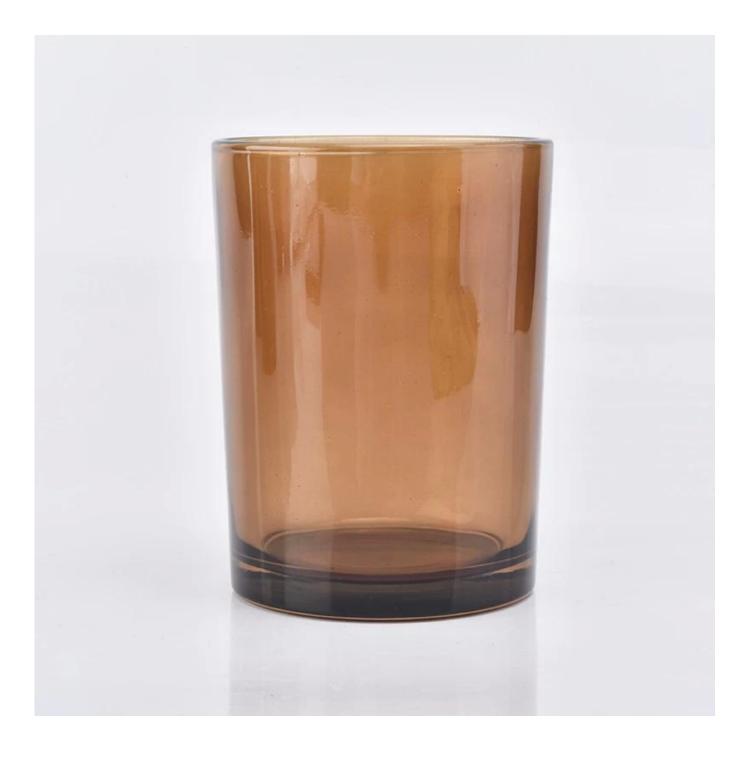

## **Hot Sale Amber Glass Candle Jars**

| Allem Stations   |                                                                                                                                                                                                                           |
|------------------|---------------------------------------------------------------------------------------------------------------------------------------------------------------------------------------------------------------------------|
| Product Details  |                                                                                                                                                                                                                           |
| Itme No          | SGA79105Y                                                                                                                                                                                                                 |
| Size             | Top dia: 79mm<br>Bottom dia:75mm<br>Height: 105mm<br>Weight: 300 g<br>Capacity: 330 ml<br>20z 40z 60z 80z 100z 120z etc glass jar are available                                                                           |
| color            | Any color printing on glass are available                                                                                                                                                                                 |
| Material         | Glass                                                                                                                                                                                                                     |
| Sample           | 7days                                                                                                                                                                                                                     |
| Terms of payment | 30% deposit by T/T in advance and the balance after showing copy of L/C                                                                                                                                                   |
| Certification    | ASTM Test (for candle holder)                                                                                                                                                                                             |
| For your choice  | 1, Any logo printing on glass body<br>2, Any color painted, frosted, electroplating, logo laser for the finish<br>3, Special packing like shrink wrap, color gift box, white box etc<br>4, Any shape, size meet your need |