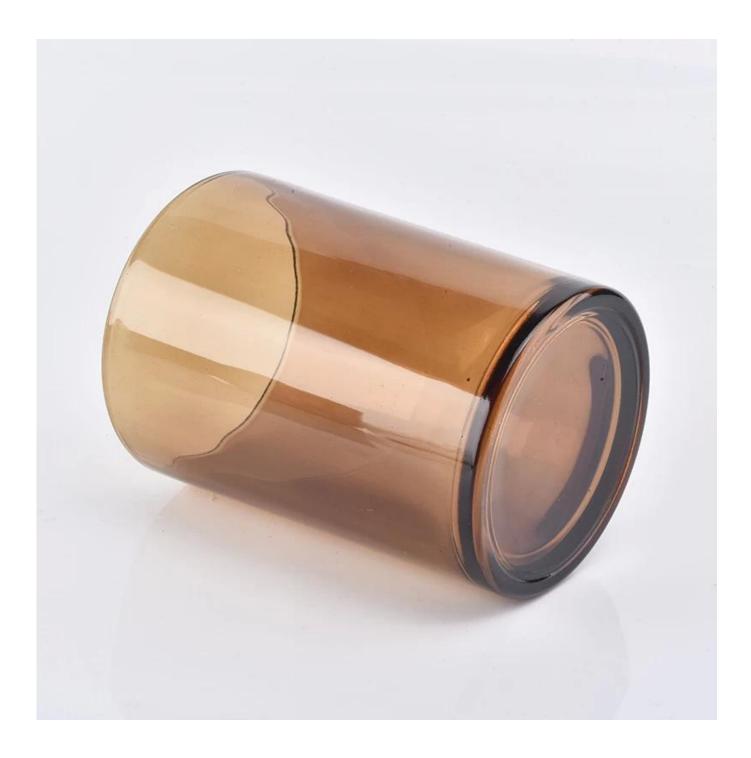

## **Hot Sale Amber Glass Candle Jars**

| Allem Stations   |                                                                                                                                                                                                                           |
|------------------|---------------------------------------------------------------------------------------------------------------------------------------------------------------------------------------------------------------------------|
| Product Details  |                                                                                                                                                                                                                           |
| Itme No          | SGA79105Y                                                                                                                                                                                                                 |
| Size             | Top dia: 79mm<br>Bottom dia:75mm<br>Height: 105mm<br>Weight: 300 g<br>Capacity: 330 ml<br>20z 40z 60z 80z 100z 120z etc glass jar are available                                                                           |
| color            | Any color printing on glass are available                                                                                                                                                                                 |
| Material         | Glass                                                                                                                                                                                                                     |
| Sample           | 7days                                                                                                                                                                                                                     |
| Terms of payment | 30% deposit by T/T in advance and the balance after showing copy of L/C                                                                                                                                                   |
| Certification    | ASTM Test (for candle holder)                                                                                                                                                                                             |
| For your choice  | 1, Any logo printing on glass body<br>2, Any color painted, frosted, electroplating, logo laser for the finish<br>3, Special packing like shrink wrap, color gift box, white box etc<br>4, Any shape, size meet your need |