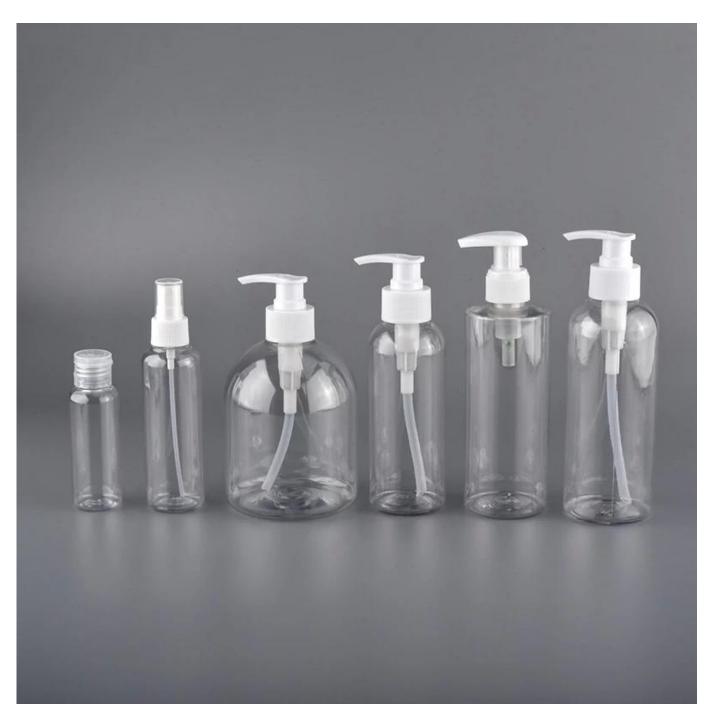

### Hot Sale 500ml Plastic Bottles for Hand Sanitizer Hand Soap

#### Flexible size design allows your market to grow rapidly

Item No.:SGHW20041802

Bottle:

Top dia: 23.5mm Bottom dia: 73mm Height:160mm Weight: 35g Capacity: 500ml

Pump 13g

Custom designs and different sizes available