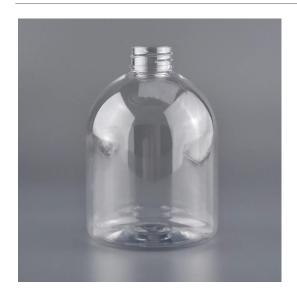

### Hot Sale 500ml Plastic Bottles for Hand Sanitizer Hand Soap

#### Flexible size design allows your market to grow rapidly

Item No.:SGHW20041802

Bottle:

Top dia: 23.5mm Bottom dia: 73mm Height:160mm Weight: 35g Capacity: 500ml

Pump 13g

Custom designs and different sizes available