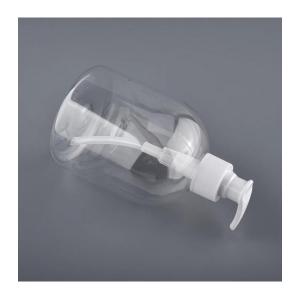

### Hot Sale 500ml Plastic Bottles for Hand Sanitizer Hand Soap

#### Flexible size design allows your market to grow rapidly

Item No.:SGHW20041802

Bottle:

Top dia: 23.5mm Bottom dia: 73mm Height:160mm Weight: 35g Capacity: 500ml

Pump 13g

Custom designs and different sizes available