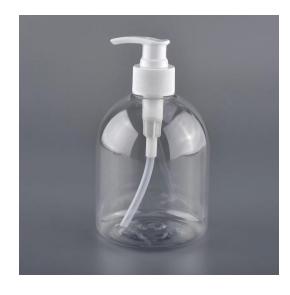

### Hot Sale 500ml Plastic Bottles for Hand Sanitizer Hand Soap

#### Flexible size design allows your market to grow rapidly

Item No.:SGHW20041802

Bottle:

Top dia: 23.5mm Bottom dia: 73mm Height:160mm Weight: 35g Capacity: 500ml

Pump 13g

Custom designs and different sizes available