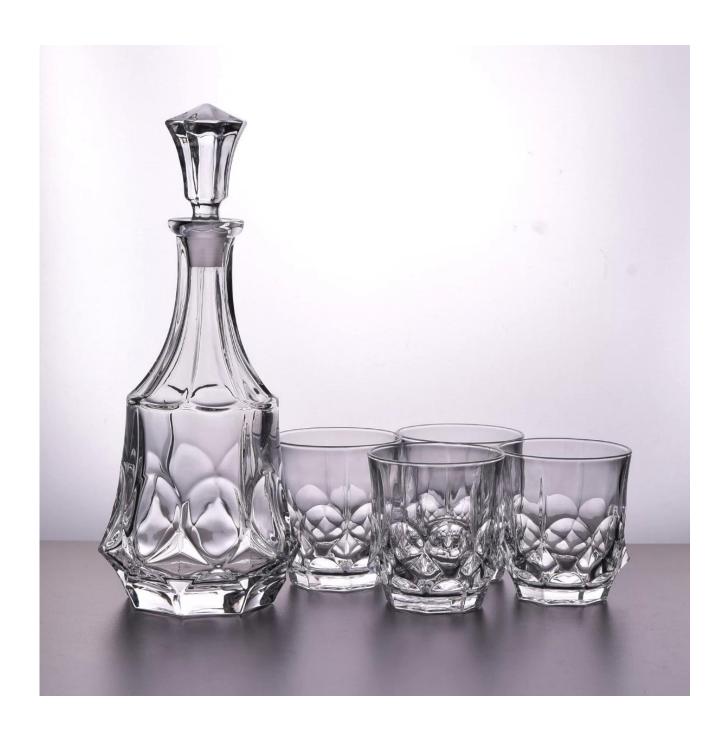

## **Hot Popular Crystal glass whiskey decanter sets**

| Item No.         | SG1111                                                                     |
|------------------|----------------------------------------------------------------------------|
| Material         | high white material                                                        |
| Process          | Semi-automatic/Machine made                                                |
| Samples time     | 1. 5 days if at exist shaped and size of glass                             |
|                  | 2. 15 days if need new shape or size of glass                              |
| Packing          | Normal packing, 12 pcs per carton                                          |
| Product Capacity | 500,000~1,000,000 pcs per month                                            |
| Delivery time    | Within 35 days after the sample and order confirmed                        |
| Payment terms    | 30% deposit by T/T in advance and the balance against the copy of B/L      |
| Shipment         | By sea, by air, by Express and your shipping agent is acceptable           |
|                  | 1. Machine made whiskey decanter set with high quality                     |
| Product Features | 2. Suitable for used in hotel, home, etc.                                  |
|                  | 3. It is eco-friendly                                                      |
|                  | 4. Meet FDA test                                                           |
|                  | 1. Different designs and sizes for choice                                  |
|                  | 2 .Any color painted, frost, electroplate, pattern laser carver processing |
| For your choices | 3. Special package like shrink wrap, color gift box, white gift box etc.   |
|                  | 4. We have exclusive workers for quality control                           |
|                  | 5. We have professional workshop and warehouse to ensure the delivery time |