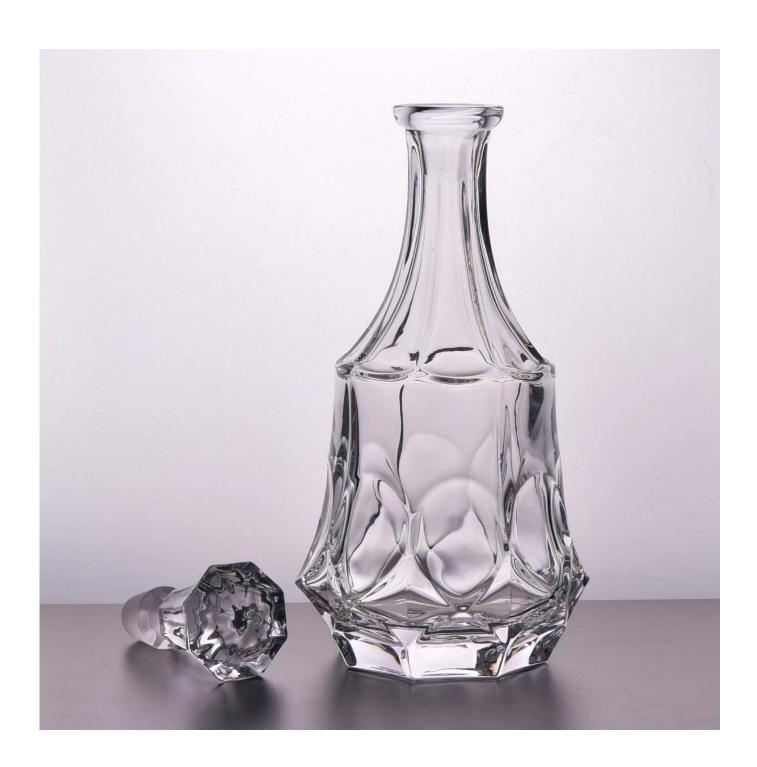

## **Hot Popular Crystal glass whiskey decanter sets**

| Item No.         | SG1111                                                                     |
|------------------|----------------------------------------------------------------------------|
| Material         | high white material                                                        |
| Process          | Semi-automatic/Machine made                                                |
| Samples time     | 1. 5 days if at exist shaped and size of glass                             |
|                  | 2. 15 days if need new shape or size of glass                              |
| Packing          | Normal packing, 12 pcs per carton                                          |
| Product Capacity | 500,000~1,000,000 pcs per month                                            |
| Delivery time    | Within 35 days after the sample and order confirmed                        |
| Payment terms    | 30% deposit by T/T in advance and the balance against the copy of B/L      |
| Shipment         | By sea, by air, by Express and your shipping agent is acceptable           |
|                  | 1. Machine made whiskey decanter set with high quality                     |
| Product Features | 2. Suitable for used in hotel, home, etc.                                  |
|                  | 3. It is eco-friendly                                                      |
|                  | 4. Meet FDA test                                                           |
|                  | 1. Different designs and sizes for choice                                  |
|                  | 2 .Any color painted, frost, electroplate, pattern laser carver processing |
| For your choices | 3. Special package like shrink wrap, color gift box, white gift box etc.   |
|                  | 4. We have exclusive workers for quality control                           |
|                  | 5. We have professional workshop and warehouse to ensure the delivery time |