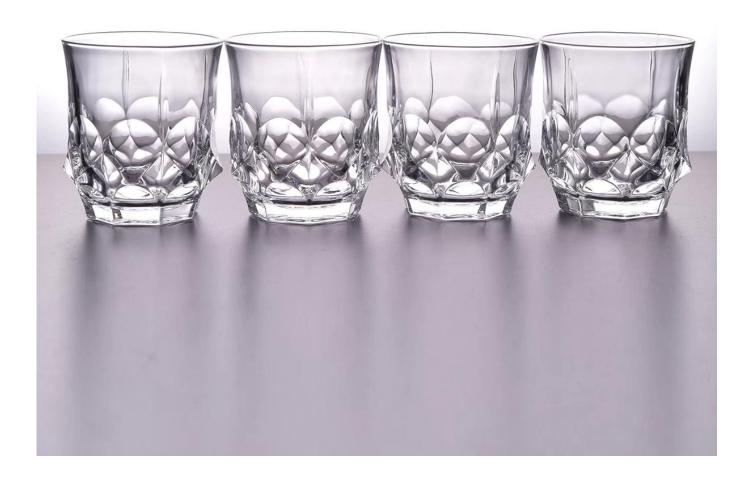

## **Hot Popular Crystal glass whiskey decanter sets**

| Item No.         | SG1111                                                                     |
|------------------|----------------------------------------------------------------------------|
| Material         | high white material                                                        |
| Process          | Semi-automatic/Machine made                                                |
| Samples time     | 1. 5 days if at exist shaped and size of glass                             |
|                  | 2. 15 days if need new shape or size of glass                              |
| Packing          | Normal packing, 12 pcs per carton                                          |
| Product Capacity | 500,000~1,000,000 pcs per month                                            |
| Delivery time    | Within 35 days after the sample and order confirmed                        |
| Payment terms    | 30% deposit by T/T in advance and the balance against the copy of B/L      |
| Shipment         | By sea, by air, by Express and your shipping agent is acceptable           |
|                  | 1. Machine made whiskey decanter set with high quality                     |
| Product Features | 2. Suitable for used in hotel, home, etc.                                  |
|                  | 3. It is eco-friendly                                                      |
|                  | 4. Meet FDA test                                                           |
|                  | 1. Different designs and sizes for choice                                  |
|                  | 2 .Any color painted, frost, electroplate, pattern laser carver processing |
| For your choices | 3. Special package like shrink wrap, color gift box, white gift box etc.   |
|                  | 4. We have exclusive workers for quality control                           |
|                  | 5. We have professional workshop and warehouse to ensure the delivery time |