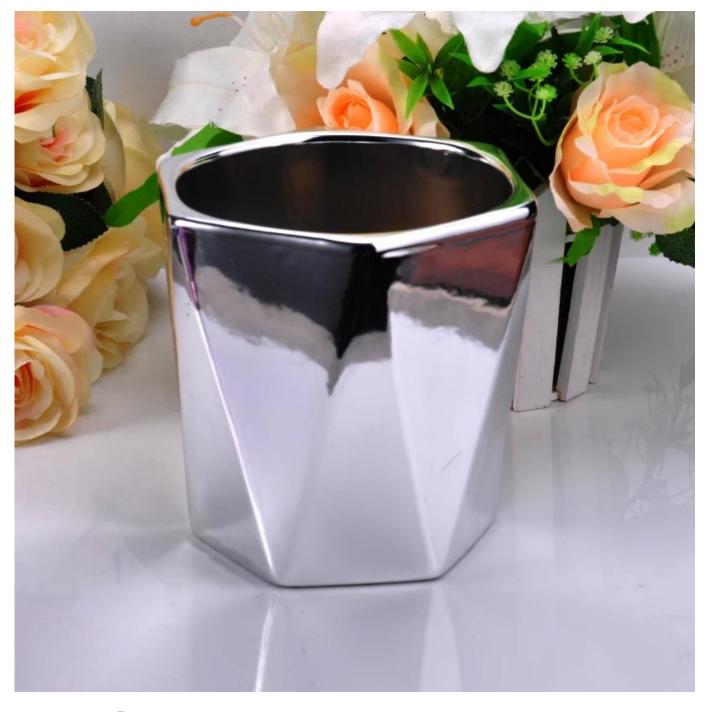

# Homologous series irregular shape ceramic candlestick

| Product Details  |                                                                                                                                                                                                                                                                                                   |
|------------------|---------------------------------------------------------------------------------------------------------------------------------------------------------------------------------------------------------------------------------------------------------------------------------------------------|
|                  |                                                                                                                                                                                                                                                                                                   |
| Material         | Ceramic                                                                                                                                                                                                                                                                                           |
| Handle           | Hand made candle holder                                                                                                                                                                                                                                                                           |
| Samples time     | <ol> <li>5 days if there is a form and size of the glass</li> <li>15 days, if you need a new shape and size glass</li> </ol>                                                                                                                                                                      |
| Packaging        | Normal packing, 4 pieces in inner box, 48 pieces in box                                                                                                                                                                                                                                           |
| Product Capacity | 500,000 ~ 1,000,000 pieces per month                                                                                                                                                                                                                                                              |
| Product Features | <ol> <li>Hade made <u>Votive candle holder</u> from high quality</li> <li>Suitable for use in hotel, house, wedding <u>ceramic candle holder</u> etc.</li> <li>Eco-friendly <u>candlestick</u>, unique shape <u>ceramic candle container</u>.</li> <li>Meet FDA test ;ASTM; CA 65 test</li> </ol> |
| Delivery time    | Within 35 days after the sample and in order confirmed                                                                                                                                                                                                                                            |
| Shipment         | By sea, by air, by express and the delivery agent acceptable                                                                                                                                                                                                                                      |

## **Product Usage**

- 1. Perfect for wedding decoration, home decoration, party, banquet ect,
- 2. Perfect as a gorgeous centerpiece for an event
- 3. It can decorate your indoors and outdoors with this delicated rose figure glass candle holder.
- 4. It is wonderful gift as housewarmings and other events.