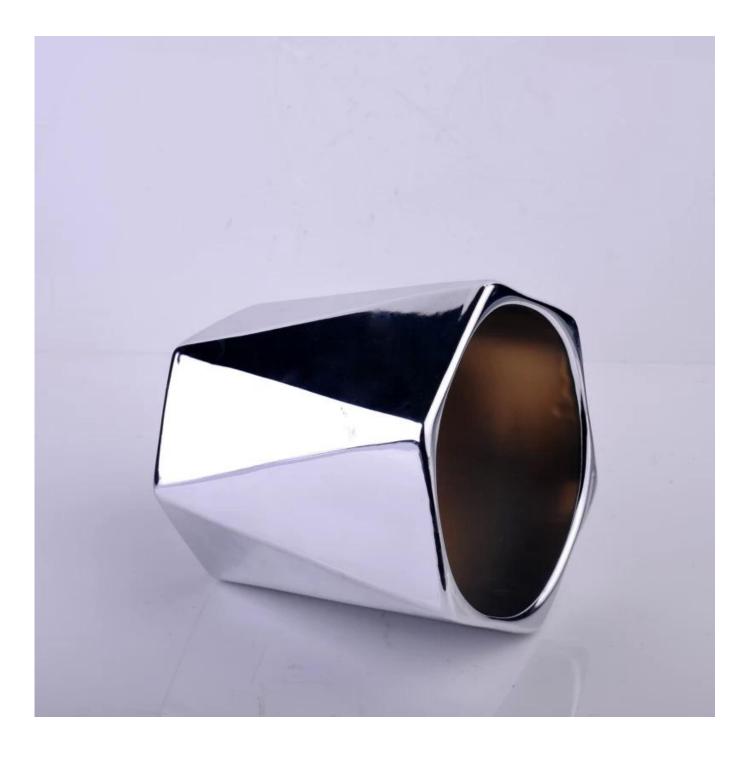

# Homologous series irregular shape ceramic candlestick

| Product Details  |                                                                                                                                                                                                                                                                                                   |
|------------------|---------------------------------------------------------------------------------------------------------------------------------------------------------------------------------------------------------------------------------------------------------------------------------------------------|
|                  |                                                                                                                                                                                                                                                                                                   |
| Material         | Ceramic                                                                                                                                                                                                                                                                                           |
| Handle           | Hand made candle holder                                                                                                                                                                                                                                                                           |
| Samples time     | <ol> <li>5 days if there is a form and size of the glass</li> <li>15 days, if you need a new shape and size glass</li> </ol>                                                                                                                                                                      |
| Packaging        | Normal packing, 4 pieces in inner box, 48 pieces in box                                                                                                                                                                                                                                           |
| Product Capacity | 500,000 ~ 1,000,000 pieces per month                                                                                                                                                                                                                                                              |
| Product Features | <ol> <li>Hade made <u>Votive candle holder</u> from high quality</li> <li>Suitable for use in hotel, house, wedding <u>ceramic candle holder</u> etc.</li> <li>Eco-friendly <u>candlestick</u>, unique shape <u>ceramic candle container</u>.</li> <li>Meet FDA test ;ASTM; CA 65 test</li> </ol> |
| Delivery time    | Within 35 days after the sample and in order confirmed                                                                                                                                                                                                                                            |
| Shipment         | By sea, by air, by express and the delivery agent acceptable                                                                                                                                                                                                                                      |