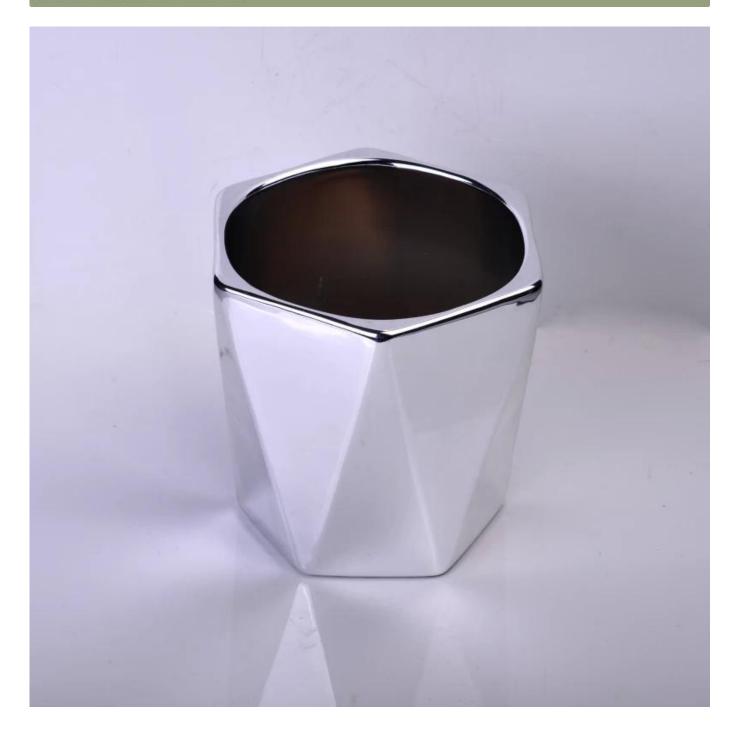

# Homologous series irregular shape ceramic candlestick

| Product Details  |                                                                                                                                                                                                                                                                                                   |
|------------------|---------------------------------------------------------------------------------------------------------------------------------------------------------------------------------------------------------------------------------------------------------------------------------------------------|
|                  |                                                                                                                                                                                                                                                                                                   |
| Material         | Ceramic                                                                                                                                                                                                                                                                                           |
| Handle           | Hand made candle holder                                                                                                                                                                                                                                                                           |
| Samples time     | <ol> <li>5 days if there is a form and size of the glass</li> <li>15 days, if you need a new shape and size glass</li> </ol>                                                                                                                                                                      |
| Packaging        | Normal packing, 4 pieces in inner box, 48 pieces in box                                                                                                                                                                                                                                           |
| Product Capacity | 500,000 ~ 1,000,000 pieces per month                                                                                                                                                                                                                                                              |
| Product Features | <ol> <li>Hade made <u>Votive candle holder</u> from high quality</li> <li>Suitable for use in hotel, house, wedding <u>ceramic candle holder</u> etc.</li> <li>Eco-friendly <u>candlestick</u>, unique shape <u>ceramic candle container</u>.</li> <li>Meet FDA test ;ASTM; CA 65 test</li> </ol> |
| Delivery time    | Within 35 days after the sample and in order confirmed                                                                                                                                                                                                                                            |
| Shipment         | By sea, by air, by express and the delivery agent acceptable                                                                                                                                                                                                                                      |