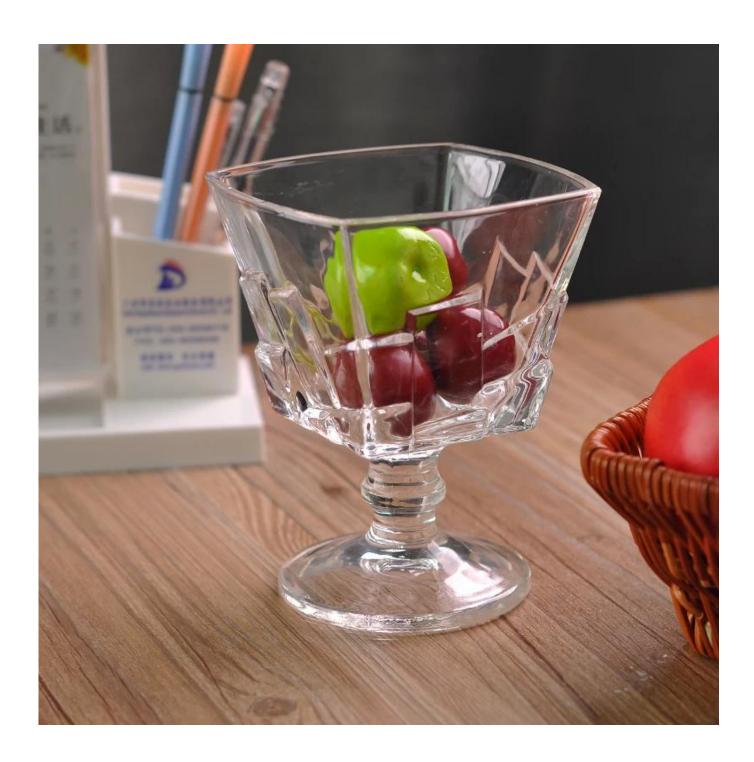

# Homely new products square shape long-stem glass candle holder

| Product Details   |                                                                                  |
|-------------------|----------------------------------------------------------------------------------|
|                   |                                                                                  |
| Material          | High white material glass                                                        |
| Crafts            | Machine press glass candle jar                                                   |
| Proofing time     | 1. Existing products, sample time 5 days                                         |
|                   | 2. The need to re-mold, sample time 15 days                                      |
| Package           | General packaging, 48 / Carton                                                   |
| Capacity          | 500,000 to 1,000,000 / month                                                     |
| Delivery Time     | 35 days after sample and order confirmation                                      |
| Payment Terms     | T / T 30% down payment, pay the balance due to see a copy of the bill of         |
|                   | lading                                                                           |
| Product Features  | Maritime transport, air transport, international express delivery; guests        |
|                   | designated freight forwarding                                                    |
|                   | 1. Machine made <u>candle holders</u>                                            |
|                   | 2. Can be used in hotels, home,bar,etc                                           |
|                   | 3. Environmental material                                                        |
|                   | 4. FDA test, CA65 test                                                           |
|                   | 1. satisfy your different design and size                                        |
|                   | 2. Any color of paint, frosting, electroplating, laser engraving can be done     |
| For you to choose | 3. provide special packaging such as shrink film, color gift box, white gift box |
|                   | 4. We have a dedicated quality control team to control product quality           |
|                   | 5. We have professional production bases and warehouses to ensure delivery       |