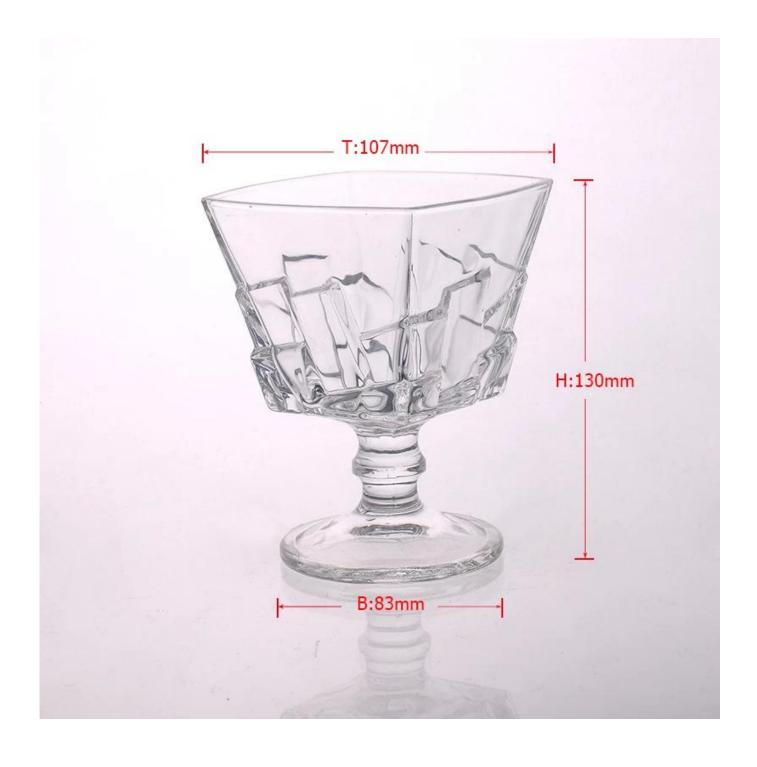

# Homely new products square shape long-stem glass candle holder

| Product Details   |                                                                                  |
|-------------------|----------------------------------------------------------------------------------|
|                   |                                                                                  |
| Material          | High white material glass                                                        |
| Crafts            | Machine press glass candle jar                                                   |
| Proofing time     | 1. Existing products, sample time 5 days                                         |
|                   | 2. The need to re-mold, sample time 15 days                                      |
| Package           | General packaging, 48 / Carton                                                   |
| Capacity          | 500,000 to 1,000,000 / month                                                     |
| Delivery Time     | 35 days after sample and order confirmation                                      |
| Payment Terms     | T / T 30% down payment, pay the balance due to see a copy of the bill of         |
|                   | lading                                                                           |
| Product Features  | Maritime transport, air transport, international express delivery; guests        |
|                   | designated freight forwarding                                                    |
|                   | 1. Machine made <u>candle holders</u>                                            |
|                   | 2. Can be used in hotels, home,bar,etc                                           |
|                   | 3. Environmental material                                                        |
|                   | 4. FDA test, CA65 test                                                           |
|                   | 1. satisfy your different design and size                                        |
|                   | 2. Any color of paint, frosting, electroplating, laser engraving can be done     |
| For you to choose | 3. provide special packaging such as shrink film, color gift box, white gift box |
|                   | 4. We have a dedicated quality control team to control product quality           |
|                   | 5. We have professional production bases and warehouses to ensure delivery       |