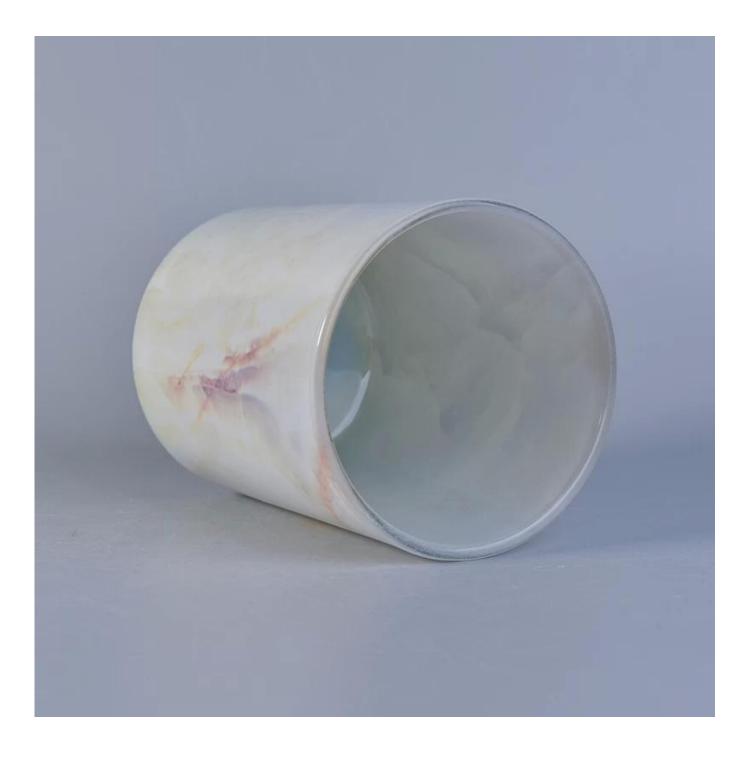

## Home wedding decorative glass candle holders

| All Marine       |                                                                                                                                                                                                                                                     |
|------------------|-----------------------------------------------------------------------------------------------------------------------------------------------------------------------------------------------------------------------------------------------------|
| Product Details  |                                                                                                                                                                                                                                                     |
| Itme No          | SGJD17051703                                                                                                                                                                                                                                        |
| Size             | Top dia: 99mm<br>Bottom dia: 90mm<br>Height: 124mm<br>Weight: 515g<br>Capacity: 605ml                                                                                                                                                               |
| color            | Any color printing on glass are available                                                                                                                                                                                                           |
| Material         | Glass                                                                                                                                                                                                                                               |
| Sample           | 7days                                                                                                                                                                                                                                               |
| Terms of payment | 30% deposit by T/T in advance and the balance after showing copy of L/C                                                                                                                                                                             |
| Certification    | ASTM Test (for candle holder)                                                                                                                                                                                                                       |
| For your choice  | <ol> <li>Any logo printing on glass body</li> <li>Any color painted, frosted, electroplating, logo laser for the finish</li> <li>Special packing like shrink wrap, color gift box, white box etc</li> <li>Any shape, size meet your need</li> </ol> |