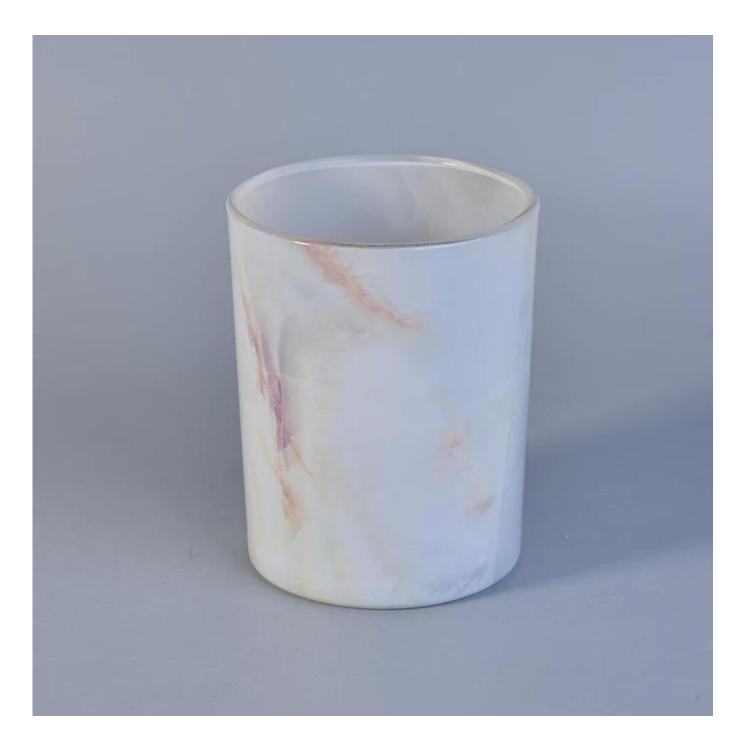

## Home wedding decorative glass candle holders

| All Marine       |                                                                                                                                                                                                                                                     |
|------------------|-----------------------------------------------------------------------------------------------------------------------------------------------------------------------------------------------------------------------------------------------------|
| Product Details  |                                                                                                                                                                                                                                                     |
| Itme No          | SGJD17051703                                                                                                                                                                                                                                        |
| Size             | Top dia: 99mm<br>Bottom dia: 90mm<br>Height: 124mm<br>Weight: 515g<br>Capacity: 605ml                                                                                                                                                               |
| color            | Any color printing on glass are available                                                                                                                                                                                                           |
| Material         | Glass                                                                                                                                                                                                                                               |
| Sample           | 7days                                                                                                                                                                                                                                               |
| Terms of payment | 30% deposit by T/T in advance and the balance after showing copy of L/C                                                                                                                                                                             |
| Certification    | ASTM Test (for candle holder)                                                                                                                                                                                                                       |
| For your choice  | <ol> <li>Any logo printing on glass body</li> <li>Any color painted, frosted, electroplating, logo laser for the finish</li> <li>Special packing like shrink wrap, color gift box, white box etc</li> <li>Any shape, size meet your need</li> </ol> |