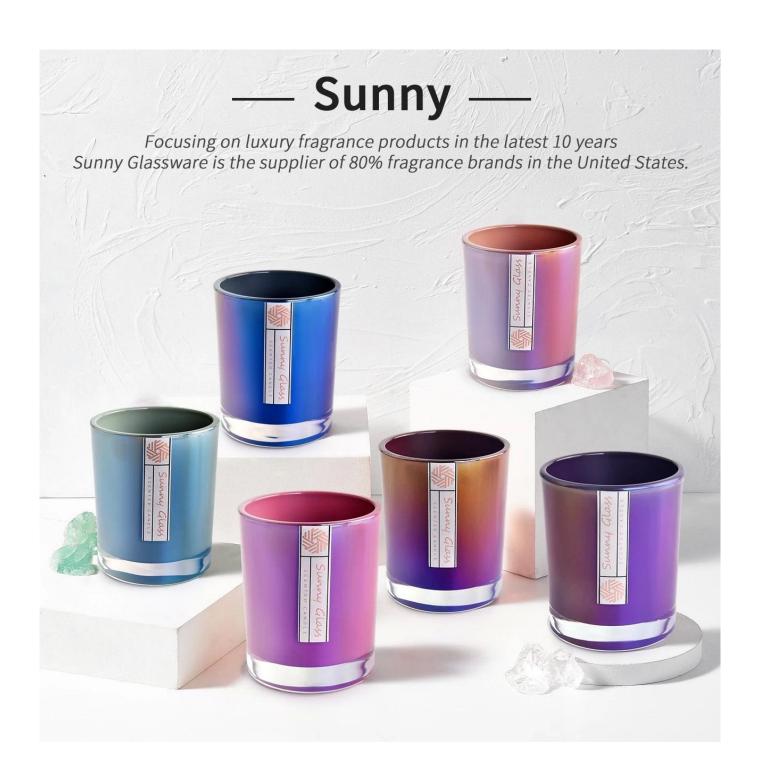

# Home wedding decoration multicolored ion plating glass candle holder

Why Choose **Sunny Glassware** 

- Upmost dedication to design, never compression on quality
- <u>Sunny Glassware</u> strictly protect the customers' designs, all the newly designed items from us haven't been copied in three years.
- Product quality is the major focus in <u>Sunny Glassware</u>. <u>Sunny Glassware</u> once demolished 80,000 pcs of glass vessel with barely visible blemish.

| Capacity | 300ml |  |
|----------|-------|--|
| weight   | 406g  |  |

This <u>glass candle holder</u> are the simplest and most appealing of all candle styles that help invoke a radiant touch of elegance and drama into any space.

Gorgeous <u>glass candle holders</u> to decorate the beauty of your home or party space, you can easily incorporate decorative votive candle holders into your decor to beautify any dull and dreary atmosphere.