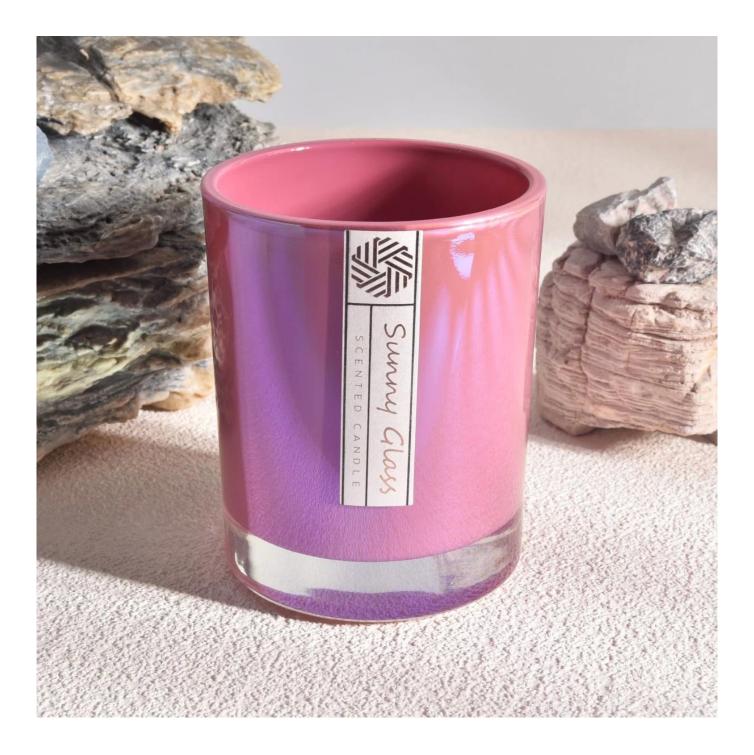

# Home wedding decoration multicolored ion plating glass candle holder

Why Choose **Sunny Glassware** 

- Upmost dedication to design, never compression on quality
- <u>Sunny Glassware</u> strictly protect the customers' designs, all the newly designed items from us haven't been copied in three years.
- Product quality is the major focus in <u>Sunny Glassware</u>. <u>Sunny Glassware</u> once demolished 80,000 pcs of glass vessel with barely visible blemish.

### product description

| product name      | Home wedding decoration multicolored ion plating glass candle holder                                                 |  |
|-------------------|----------------------------------------------------------------------------------------------------------------------|--|
| Sample time       | <ol> <li>5 days if there is glass shape and size</li> <li>15 days, if you need new shapes and sizes glass</li> </ol> |  |
| Measure           | Item No.:SCRG22052 Top dia: 81 mm Bottom dia: 76 mm Height: 98 mm Weight: 406 g Capcity: 300 ml MOQ: 3000 pieces     |  |
| Packing           | Normal packing,Individual gift box, PVC box, window box, color box, white box, etc                                   |  |
| Delivery time     | Within 35 days after the sample and order confirmed                                                                  |  |
| Payment<br>term   | 30% deposit by T/T in advance and the balance against the copy of B/L                                                |  |
| Shipment          | By sea,by air,by Express and your shipping agent is acceptable                                                       |  |
| Usage<br>Occasion | Home decor, Wedding Decoration, Wedding Favors, Decoration enhancement,                                              |  |

| Capacity | 300ml |  |
|----------|-------|--|
| weight   | 406g  |  |

This <u>glass candle holder</u> are the simplest and most appealing of all candle styles that help invoke a radiant touch of elegance and drama into any space.

Gorgeous <u>glass candle holders</u> to decorate the beauty of your home or party space, you can easily incorporate decorative votive candle holders into your decor to beautify any dull and dreary atmosphere.

Confetti ion plated craft votive candle holders are preferred as they can be paired perfectly with any style or decoration and will add a shiny color and decorative style to your space.

The combination of flickering candlelight and unique confetti ion plating process candle holder adds the perfect finishing touch, combining all decorative elements to create a gorgeous cohesion.