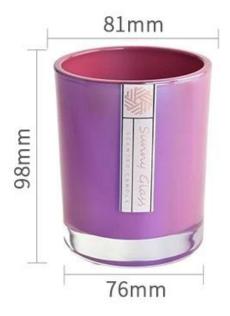

### product description

| product name      | Home wedding decoration multicolored ion plating glass candle holder                                                 |  |
|-------------------|----------------------------------------------------------------------------------------------------------------------|--|
| Sample time       | <ol> <li>5 days if there is glass shape and size</li> <li>15 days, if you need new shapes and sizes glass</li> </ol> |  |
| Measure           | Item No.:SCRG22052 Top dia: 81 mm Bottom dia: 76 mm Height: 98 mm Weight: 406 g Capcity: 300 ml MOQ: 3000 pieces     |  |
| Packing           | Normal packing,Individual gift box, PVC box, window box, color box, white box, etc                                   |  |
| Delivery time     | Within 35 days after the sample and order confirmed                                                                  |  |
| Payment<br>term   | 30% deposit by T/T in advance and the balance against the copy of B/L                                                |  |
| Shipment          | By sea,by air,by Express and your shipping agent is acceptable                                                       |  |
| Usage<br>Occasion | Home decor, Wedding Decoration, Wedding Favors, Decoration enhancement,                                              |  |

| Capacity | 300ml |  |
|----------|-------|--|
| weight   | 406g  |  |

This <u>glass candle holder</u> are the simplest and most appealing of all candle styles that help invoke a radiant touch of elegance and drama into any space.