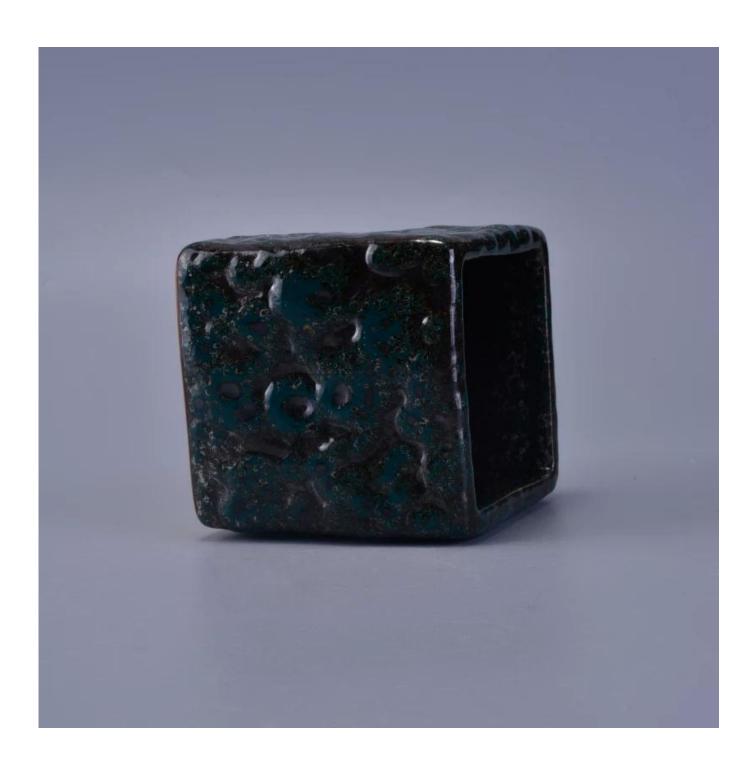

## Home fragrance square ceramic candle holders

# Product Details

| Item number.             | SGWQ17010509                                                                                                                               |
|--------------------------|--------------------------------------------------------------------------------------------------------------------------------------------|
| Material                 | Ceramic                                                                                                                                    |
| Craft                    | Handmade ceramic candle holders for home decoration                                                                                        |
| Samples time             | <ol> <li>5 days if there is a form and size of the ceramic</li> <li>15 days, if you need a new shape and size ceramic</li> </ol>           |
| Product Capacity         | 500,000 ~ 1,000,000 pieces per month                                                                                                       |
| The Features of products | <ol> <li>Hand made home decor ceramic candle holder</li> <li>Suitable for use in hotel, house, etc.</li> <li>This eco-friendly.</li> </ol> |