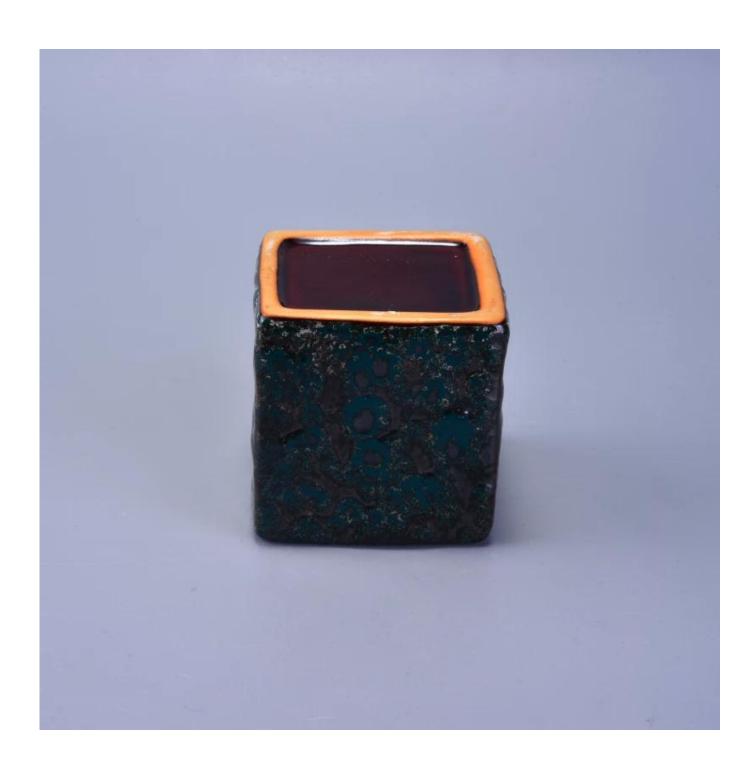

## Home fragrance square ceramic candle holders

# Product Details

| Item number.             | SGWQ17010509                                                                                                                               |
|--------------------------|--------------------------------------------------------------------------------------------------------------------------------------------|
| Material                 | Ceramic                                                                                                                                    |
| Craft                    | Handmade ceramic candle holders for home decoration                                                                                        |
| Samples time             | <ol> <li>5 days if there is a form and size of the ceramic</li> <li>15 days, if you need a new shape and size ceramic</li> </ol>           |
| Product Capacity         | 500,000 ~ 1,000,000 pieces per month                                                                                                       |
| The Features of products | <ol> <li>Hand made home decor ceramic candle holder</li> <li>Suitable for use in hotel, house, etc.</li> <li>This eco-friendly.</li> </ol> |