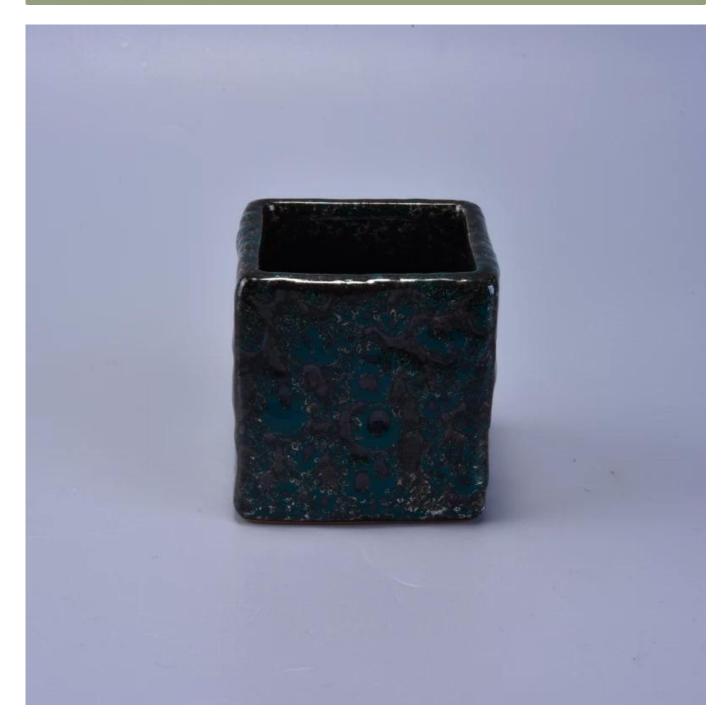

## Home fragrance square ceramic candle holders

# Product Details

| Item number.             | SGWQ17010509                                                                                                                               |
|--------------------------|--------------------------------------------------------------------------------------------------------------------------------------------|
| Material                 | Ceramic                                                                                                                                    |
| Craft                    | Handmade ceramic candle holders for home decoration                                                                                        |
| Samples time             | <ol> <li>5 days if there is a form and size of the ceramic</li> <li>15 days, if you need a new shape and size ceramic</li> </ol>           |
| Product Capacity         | 500,000 ~ 1,000,000 pieces per month                                                                                                       |
| The Features of products | <ol> <li>Hand made home decor ceramic candle holder</li> <li>Suitable for use in hotel, house, etc.</li> <li>This eco-friendly.</li> </ol> |