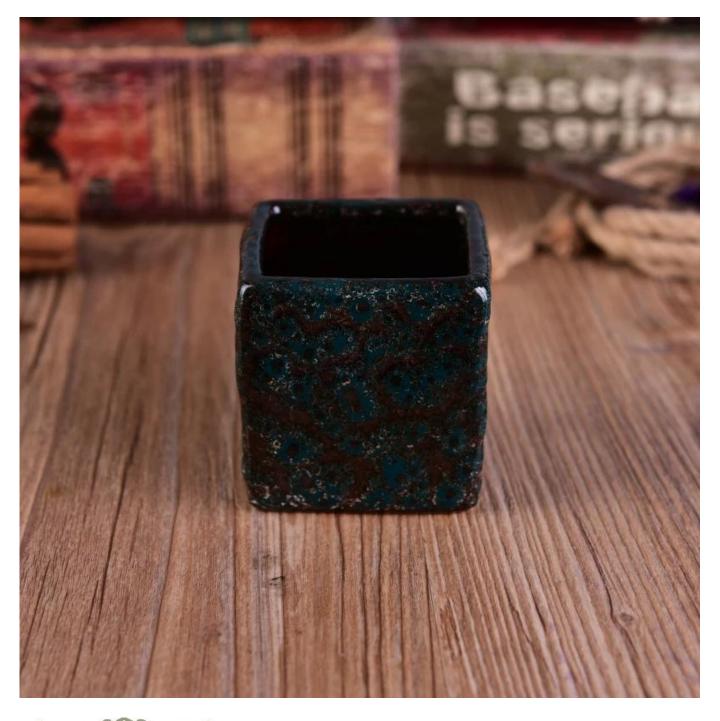

## Home fragrance square ceramic candle holders

# Product Details

| Item number.             | SGWQ17010509                                                                                                                               |
|--------------------------|--------------------------------------------------------------------------------------------------------------------------------------------|
| Material                 | Ceramic                                                                                                                                    |
| Craft                    | Handmade ceramic candle holders for home decoration                                                                                        |
| Samples time             | <ol> <li>5 days if there is a form and size of the ceramic</li> <li>15 days, if you need a new shape and size ceramic</li> </ol>           |
| Product Capacity         | 500,000 ~ 1,000,000 pieces per month                                                                                                       |
| The Features of products | <ol> <li>Hand made home decor ceramic candle holder</li> <li>Suitable for use in hotel, house, etc.</li> <li>This eco-friendly.</li> </ol> |

### **Usage of Product**

- 1. Ceramic canlde holders can be used in wedding decoration, home decoration, party,banquet ect,
- 2. This candle container is very great as a gorgeous centerpiece for an event
- 3. The pottery candle jars can decorate your indoors and outdoors with this delicated rose figure glass candle holder.
- 4. The ceramic candle vessel is wonderful gift as housewarmings and other events.