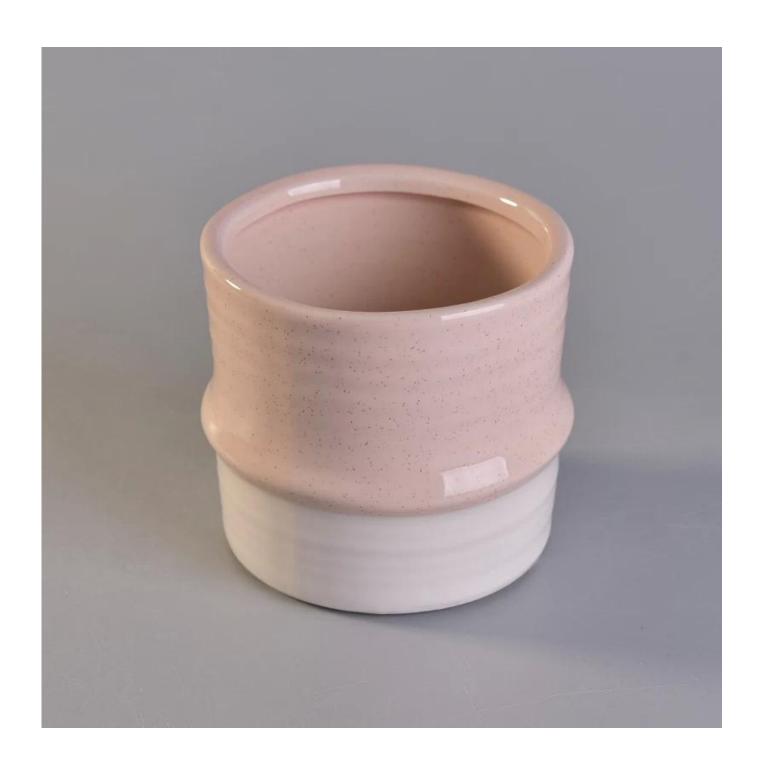

# Home decorative two tone color ceramic candle holder

# Product Details

| Item No. | SGYC17112301                                                                    |
|----------|---------------------------------------------------------------------------------|
| Sizes    | Top dia[]108mm  Bottom dia[]100mm  Height[]100mm  Weight[]369g  Capacity[]652ml |
| Material | Ceramic                                                                         |