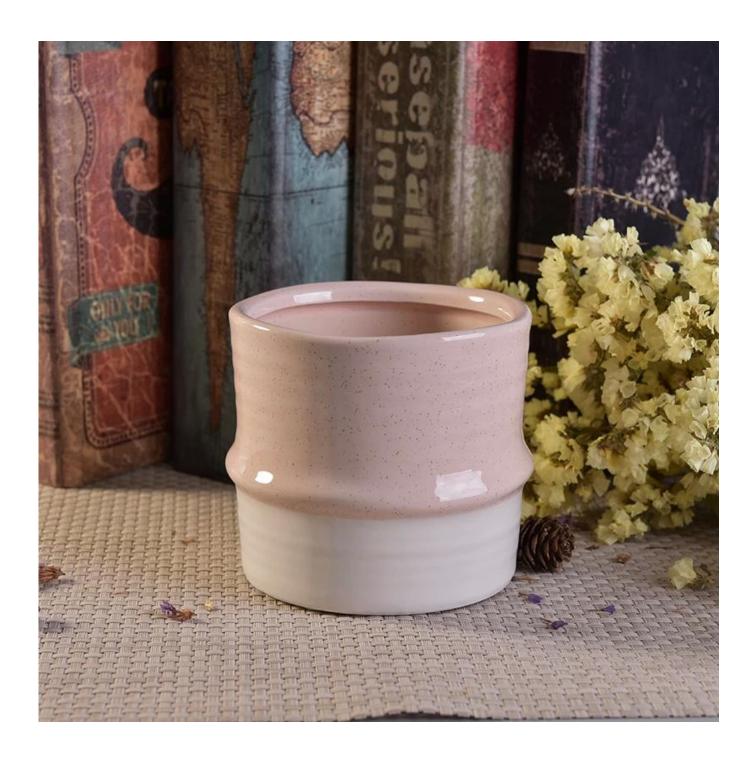

# Home decorative two tone color ceramic candle holder

# Product Details

| Item No. | SGYC17112301                                                                    |
|----------|---------------------------------------------------------------------------------|
| Sizes    | Top dia[]108mm  Bottom dia[]100mm  Height[]100mm  Weight[]369g  Capacity[]652ml |
| Material | Ceramic                                                                         |