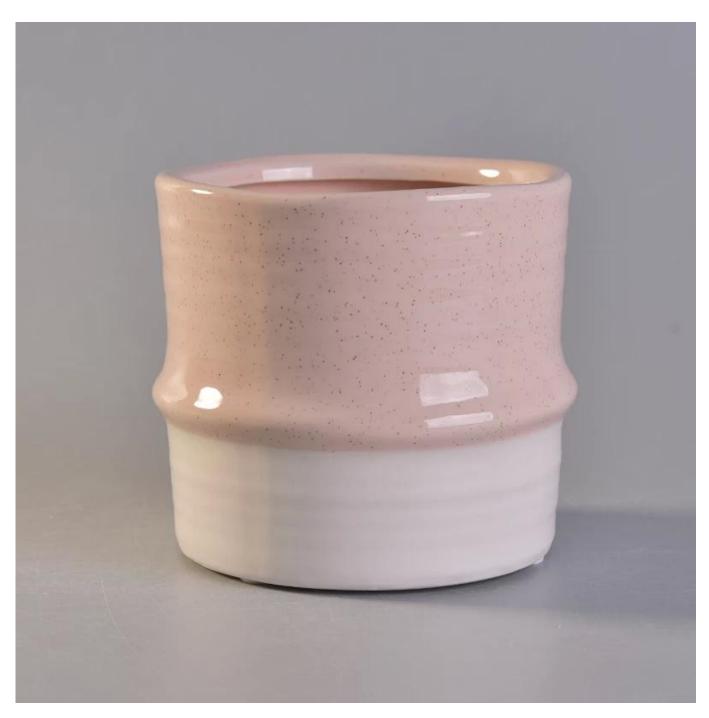

# Home decorative two tone color ceramic candle holder

# Product Details

| Item No. | SGYC17112301                                                                    |
|----------|---------------------------------------------------------------------------------|
| Sizes    | Top dia[]108mm  Bottom dia[]100mm  Height[]100mm  Weight[]369g  Capacity[]652ml |
| Material | Ceramic                                                                         |