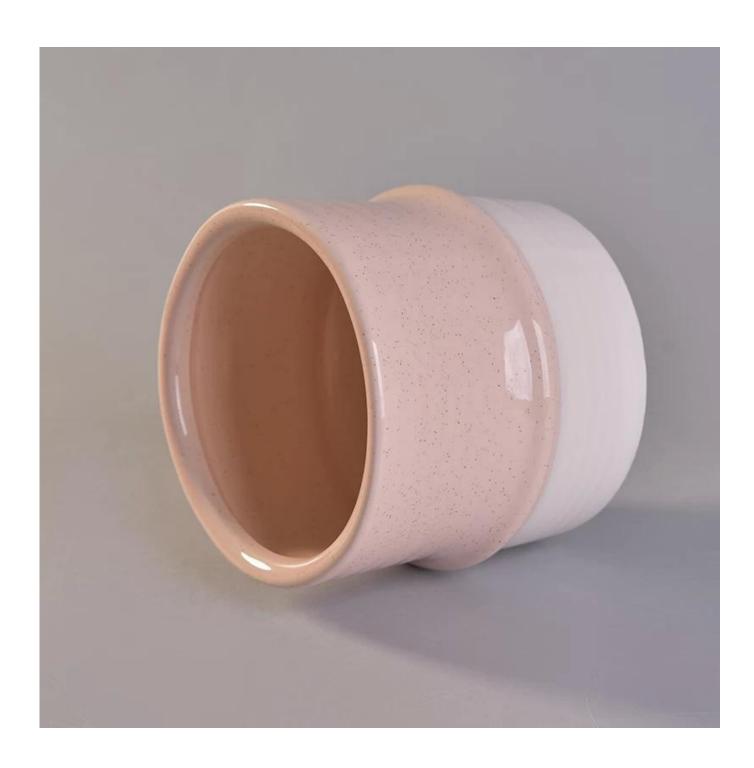

# Home decorative two tone color ceramic candle holder

# Product Details

| Item No. | SGYC17112301                                                                    |
|----------|---------------------------------------------------------------------------------|
| Sizes    | Top dia[]108mm  Bottom dia[]100mm  Height[]100mm  Weight[]369g  Capacity[]652ml |
| Material | Ceramic                                                                         |