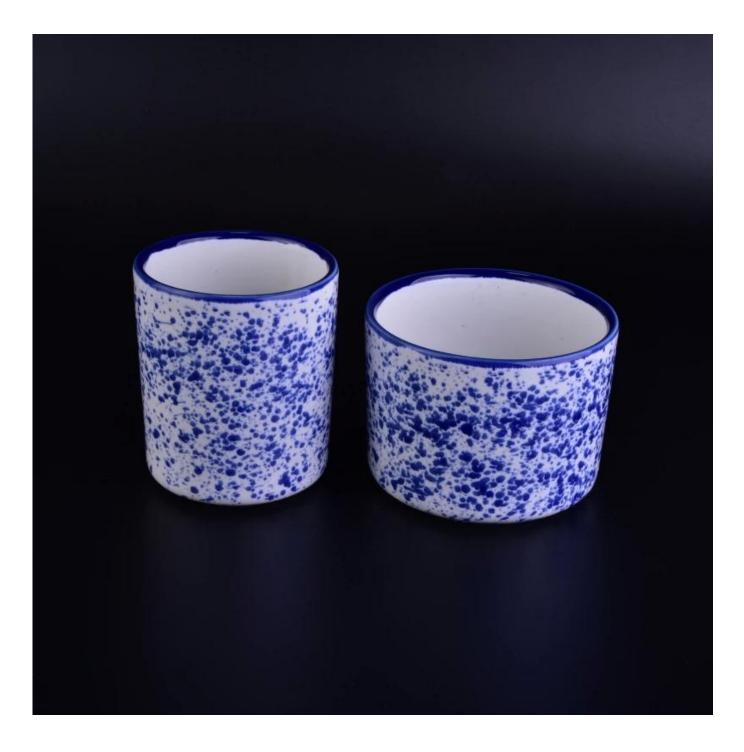

## Home decorative blue pocking ceramic candle holders

| ltem number.             | SGSN16112308                                                                                                                     |
|--------------------------|----------------------------------------------------------------------------------------------------------------------------------|
| Material                 | Ceramic                                                                                                                          |
| Craft                    | hand made white ceramic flower candle holder                                                                                     |
| Samples time             | <ol> <li>5 days if there is a form and size of the ceramic</li> <li>15 days, if you need a new shape and size ceramic</li> </ol> |
| Product Capacity         | 500,000 ~ 1,000,000 pieces per month                                                                                             |
| The Features of products | 1. Hand made <u>home decor ceramic candle holder</u><br>2. Suitable for use in hotel, house, etc.<br>3. This eco-friendly.       |

# More Product Pictures

Decorative empty concrete candle holder

Orange color ceramic candle holder with High quality cylinder ceramic candle jar thinner wall

wholesale