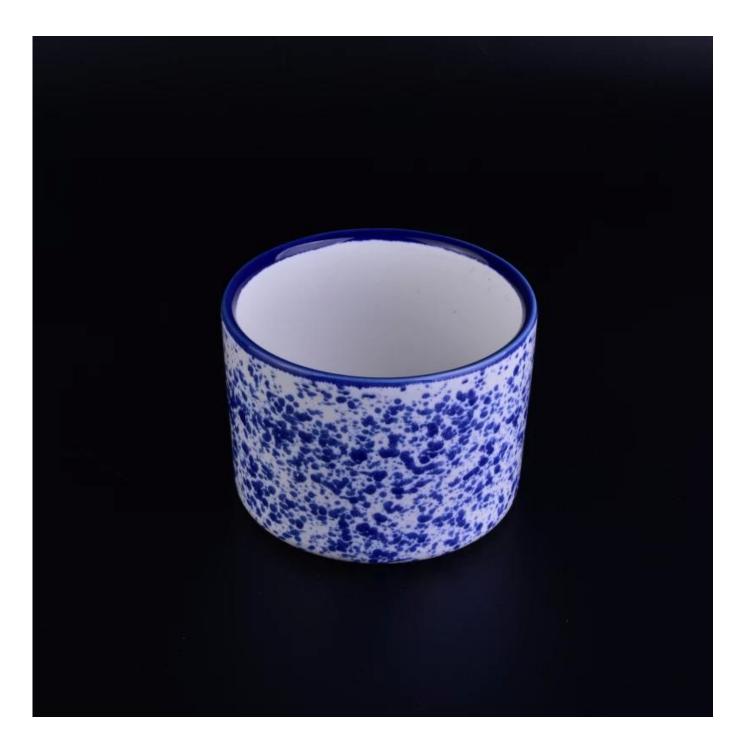

## Home decorative blue pocking ceramic candle holders

| ltem number.             | SGSN16112308                                                                                                                     |
|--------------------------|----------------------------------------------------------------------------------------------------------------------------------|
| Material                 | Ceramic                                                                                                                          |
| Craft                    | hand made white ceramic flower candle holder                                                                                     |
| Samples time             | <ol> <li>5 days if there is a form and size of the ceramic</li> <li>15 days, if you need a new shape and size ceramic</li> </ol> |
| Product Capacity         | 500,000 ~ 1,000,000 pieces per month                                                                                             |
| The Features of products | 1. Hand made <u>home decor ceramic candle holder</u><br>2. Suitable for use in hotel, house, etc.<br>3. This eco-friendly.       |

# More Product Pictures

Decorative empty concrete candle holder

Orange color ceramic candle holder with High quality cylinder ceramic candle jar thinner wall

wholesale