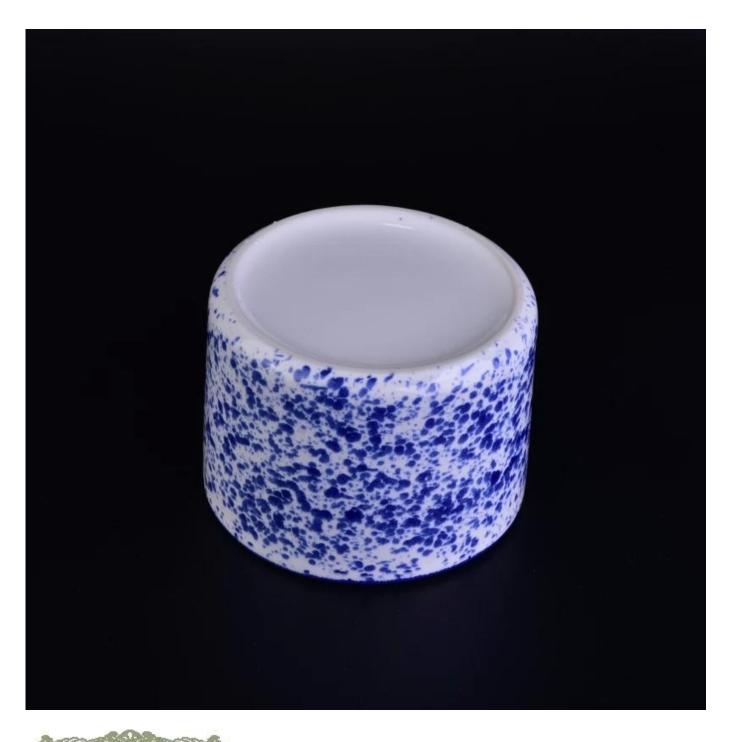

## Home decorative blue pocking ceramic candle holders

| ltem number.             | SGSN16112308                                                                                                                     |
|--------------------------|----------------------------------------------------------------------------------------------------------------------------------|
| Material                 | Ceramic                                                                                                                          |
| Craft                    | hand made white ceramic flower candle holder                                                                                     |
| Samples time             | <ol> <li>5 days if there is a form and size of the ceramic</li> <li>15 days, if you need a new shape and size ceramic</li> </ol> |
| Product Capacity         | 500,000 ~ 1,000,000 pieces per month                                                                                             |
| The Features of products | 1. Hand made <u>home decor ceramic candle holder</u><br>2. Suitable for use in hotel, house, etc.<br>3. This eco-friendly.       |

#### **Usage of Product**

- 1. Ceramic canlde holders can be used in wedding decoration, home decoration, party, banquet ect,
- 2. This candle container is very great as a gorgeous centerpiece for an event
- 3. The pottery candle jars can decorate your indoors and outdoors with this delicated rose figure glass candle holder.
- 4. The ceramic candle vessel is wonderful gift as housewarmings and other events.