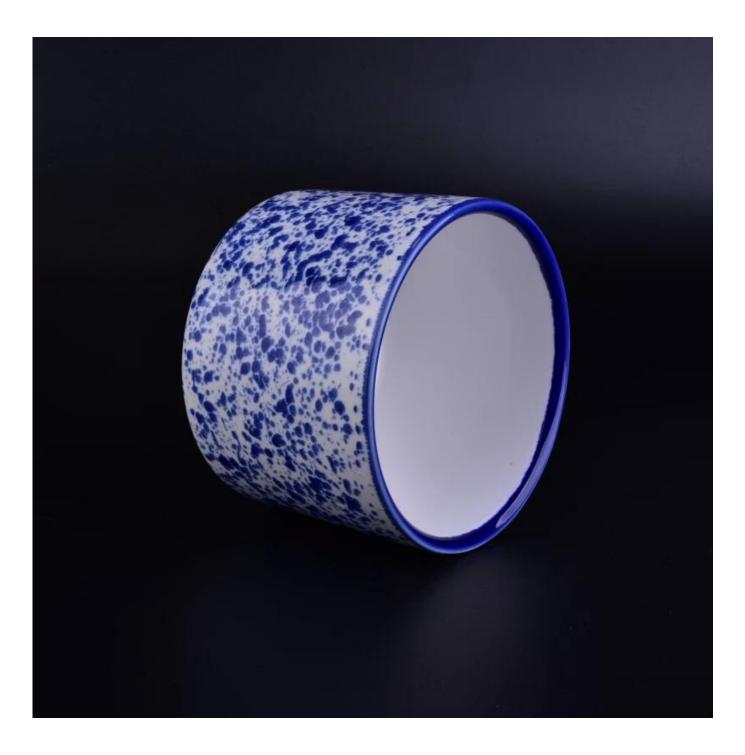

## Home decorative blue pocking ceramic candle holders

| ltem number.             | SGSN16112308                                                                                                                     |
|--------------------------|----------------------------------------------------------------------------------------------------------------------------------|
| Material                 | Ceramic                                                                                                                          |
| Craft                    | hand made white ceramic flower candle holder                                                                                     |
| Samples time             | <ol> <li>5 days if there is a form and size of the ceramic</li> <li>15 days, if you need a new shape and size ceramic</li> </ol> |
| Product Capacity         | 500,000 ~ 1,000,000 pieces per month                                                                                             |
| The Features of products | 1. Hand made <u>home decor ceramic candle holder</u><br>2. Suitable for use in hotel, house, etc.<br>3. This eco-friendly.       |

#### **Usage of Product**

- 1. Ceramic canlde holders can be used in wedding decoration, home decoration, party, banquet ect,
- 2. This candle container is very great as a gorgeous centerpiece for an event
- 3. The pottery candle jars can decorate your indoors and outdoors with this delicated rose figure glass candle holder.
- 4. The ceramic candle vessel is wonderful gift as housewarmings and other events.