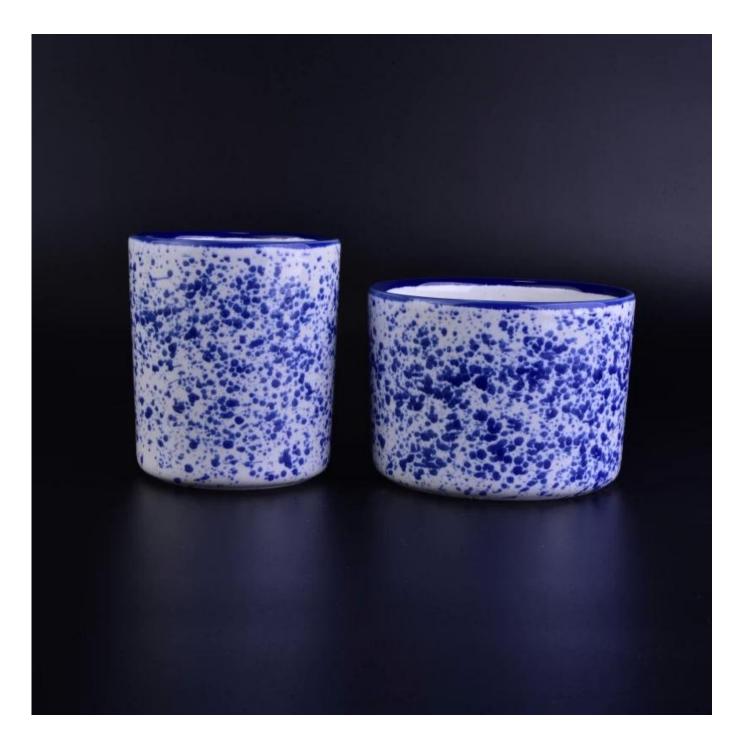

## Home decorative blue pocking ceramic candle holders

| ltem number.             | SGSN16112308                                                                                                                     |
|--------------------------|----------------------------------------------------------------------------------------------------------------------------------|
| Material                 | Ceramic                                                                                                                          |
| Craft                    | hand made white ceramic flower candle holder                                                                                     |
| Samples time             | <ol> <li>5 days if there is a form and size of the ceramic</li> <li>15 days, if you need a new shape and size ceramic</li> </ol> |
| Product Capacity         | 500,000 ~ 1,000,000 pieces per month                                                                                             |
| The Features of products | 1. Hand made <u>home decor ceramic candle holder</u><br>2. Suitable for use in hotel, house, etc.<br>3. This eco-friendly.       |

# More Product Pictures

Decorative empty concrete candle holder

Orange color ceramic candle holder with High quality cylinder ceramic candle jar thinner wall

wholesale