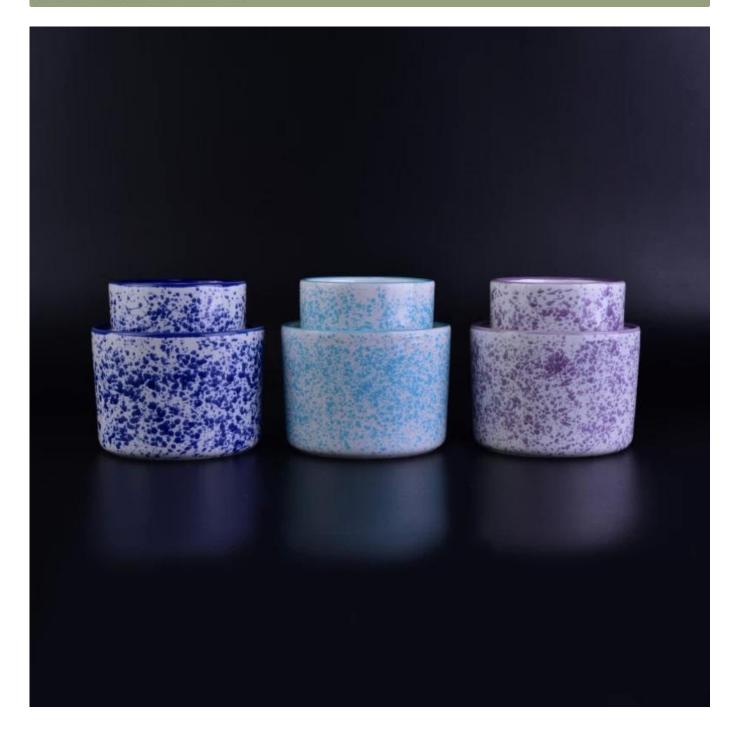

## Home decorative blue pocking ceramic candle holders

| ltem number.             | SGSN16112308                                                                                                                     |
|--------------------------|----------------------------------------------------------------------------------------------------------------------------------|
| Material                 | Ceramic                                                                                                                          |
| Craft                    | hand made white ceramic flower candle holder                                                                                     |
| Samples time             | <ol> <li>5 days if there is a form and size of the ceramic</li> <li>15 days, if you need a new shape and size ceramic</li> </ol> |
| Product Capacity         | 500,000 ~ 1,000,000 pieces per month                                                                                             |
| The Features of products | 1. Hand made <u>home decor ceramic candle holder</u><br>2. Suitable for use in hotel, house, etc.<br>3. This eco-friendly.       |

# More Product Pictures

Decorative empty concrete candle holder

Orange color ceramic candle holder with High quality cylinder ceramic candle jar thinner wall

wholesale