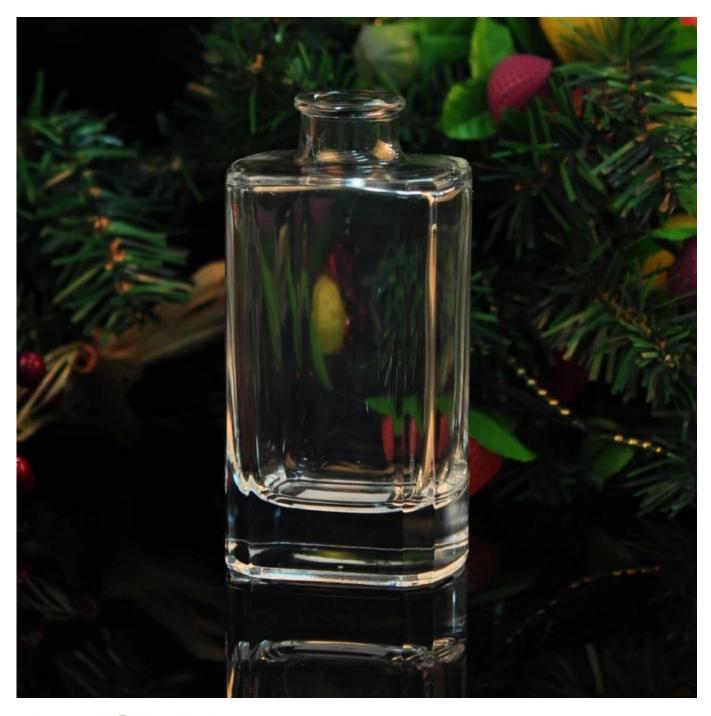

# Home decoration reed diffuser bottle diffuser glass bottle glass oil bottle

| Item name          | Home decoration reed diffuser bottle perfume bottle glass oil bottle                                                                               |
|--------------------|----------------------------------------------------------------------------------------------------------------------------------------------------|
| Item No.           | SGLG15100804                                                                                                                                       |
| Size               | Top dia: 31mm Bottom dia:50mm Max dia: 86mm Height: 135mm Capacity: 208ml Weight: 419g                                                             |
| Capacity           | 60ml, 120ml, 200ml etc is available                                                                                                                |
| Sample<br>time     | 1.5 days if at exist shape and size of products<br>2.15 days if need new shape and size of products                                                |
| Packing            | Normal safety packing 24pcs/36pcs/48pcs etc. per export carton with egg divider                                                                    |
| MOQ                | 5000pcs                                                                                                                                            |
| Delivery<br>time   | Within 35 days after order confirmed                                                                                                               |
| Payment<br>terms   | 30% deposit by T/T in advance, the balance after showing the copy of B/L                                                                           |
| Product<br>feature | 1.High quality and competitve prices 2.Meet FDA, SGS,LFGB etc. test 3.Eco-friendly 4.Widely apply to Wedding, party, home, bar etc. 5.Machine made |