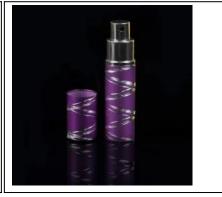

# Home decoration reed diffuser bottle diffuser glass bottle glass oil bottle

| Item name          | Home decoration reed diffuser bottle perfume bottle glass oil bottle                                                                               |
|--------------------|----------------------------------------------------------------------------------------------------------------------------------------------------|
| Item No.           | SGLG15100804                                                                                                                                       |
| Size               | Top dia: 31mm Bottom dia:50mm Max dia: 86mm Height: 135mm Capacity: 208ml Weight: 419g                                                             |
| Capacity           | 60ml, 120ml, 200ml etc is available                                                                                                                |
| Sample<br>time     | 1.5 days if at exist shape and size of products<br>2.15 days if need new shape and size of products                                                |
| Packing            | Normal safety packing 24pcs/36pcs/48pcs etc. per export carton with egg divider                                                                    |
| MOQ                | 5000pcs                                                                                                                                            |
| Delivery<br>time   | Within 35 days after order confirmed                                                                                                               |
| Payment<br>terms   | 30% deposit by T/T in advance, the balance after showing the copy of B/L                                                                           |
| Product<br>feature | 1.High quality and competitve prices 2.Meet FDA, SGS,LFGB etc. test 3.Eco-friendly 4.Widely apply to Wedding, party, home, bar etc. 5.Machine made |