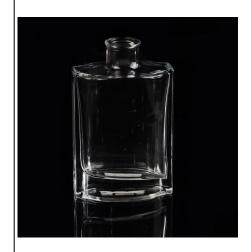

# Home decoration reed diffuser bottle diffuser glass bottle glass oil bottle

| Item name          | Home decoration reed diffuser bottle perfume bottle glass oil bottle                                                                               |
|--------------------|----------------------------------------------------------------------------------------------------------------------------------------------------|
| Item No.           | SGLG15100804                                                                                                                                       |
| Size               | Top dia: 31mm Bottom dia:50mm Max dia: 86mm Height: 135mm Capacity: 208ml Weight: 419g                                                             |
| Capacity           | 60ml, 120ml, 200ml etc is available                                                                                                                |
| Sample<br>time     | 1.5 days if at exist shape and size of products<br>2.15 days if need new shape and size of products                                                |
| Packing            | Normal safety packing 24pcs/36pcs/48pcs etc. per export carton with egg divider                                                                    |
| MOQ                | 5000pcs                                                                                                                                            |
| Delivery<br>time   | Within 35 days after order confirmed                                                                                                               |
| Payment<br>terms   | 30% deposit by T/T in advance, the balance after showing the copy of B/L                                                                           |
| Product<br>feature | 1.High quality and competitve prices 2.Meet FDA, SGS,LFGB etc. test 3.Eco-friendly 4.Widely apply to Wedding, party, home, bar etc. 5.Machine made |