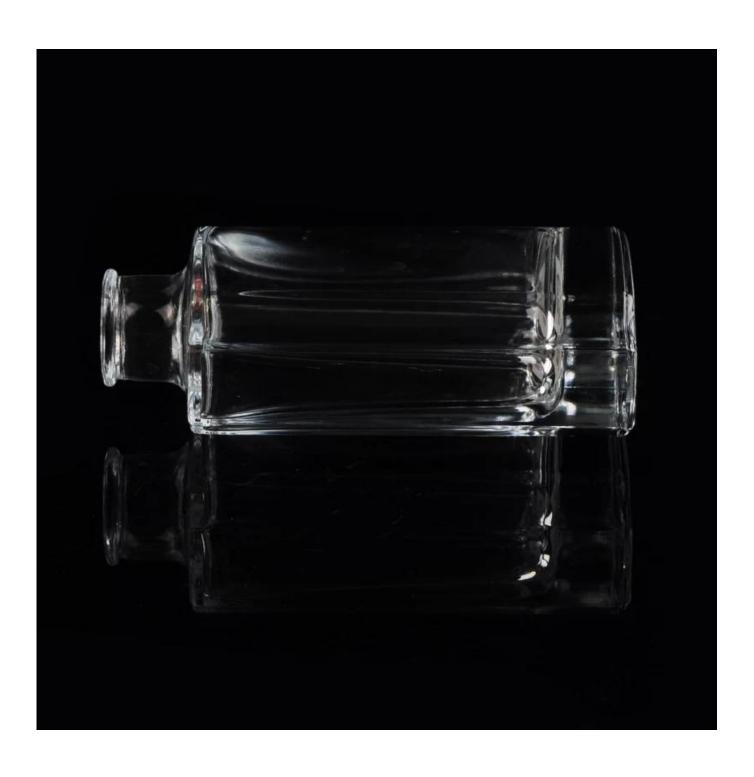

# Home decoration reed diffuser bottle diffuser glass bottle glass oil bottle

| Item name          | Home decoration reed diffuser bottle perfume bottle glass oil bottle                                                                               |
|--------------------|----------------------------------------------------------------------------------------------------------------------------------------------------|
| Item No.           | SGLG15100804                                                                                                                                       |
| Size               | Top dia: 31mm Bottom dia:50mm Max dia: 86mm Height: 135mm Capacity: 208ml Weight: 419g                                                             |
| Capacity           | 60ml, 120ml, 200ml etc is available                                                                                                                |
| Sample<br>time     | 1.5 days if at exist shape and size of products<br>2.15 days if need new shape and size of products                                                |
| Packing            | Normal safety packing 24pcs/36pcs/48pcs etc. per export carton with egg divider                                                                    |
| MOQ                | 5000pcs                                                                                                                                            |
| Delivery<br>time   | Within 35 days after order confirmed                                                                                                               |
| Payment<br>terms   | 30% deposit by T/T in advance, the balance after showing the copy of B/L                                                                           |
| Product<br>feature | 1.High quality and competitve prices 2.Meet FDA, SGS,LFGB etc. test 3.Eco-friendly 4.Widely apply to Wedding, party, home, bar etc. 5.Machine made |