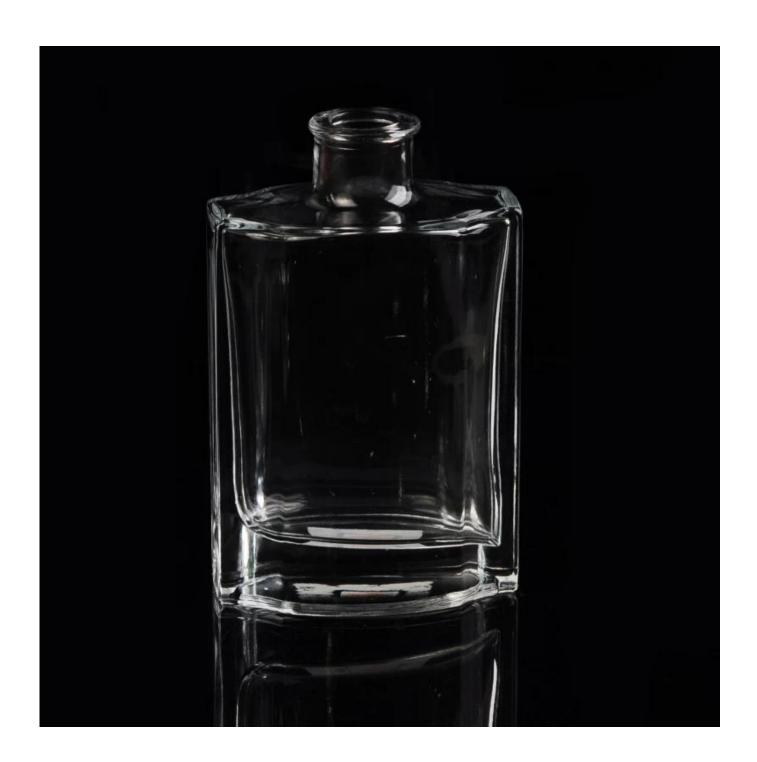

# Home decoration reed diffuser bottle diffuser glass bottle glass oil bottle

| Item name          | Home decoration reed diffuser bottle perfume bottle glass oil bottle                                                                               |
|--------------------|----------------------------------------------------------------------------------------------------------------------------------------------------|
| Item No.           | SGLG15100804                                                                                                                                       |
| Size               | Top dia: 31mm Bottom dia:50mm Max dia: 86mm Height: 135mm Capacity: 208ml Weight: 419g                                                             |
| Capacity           | 60ml, 120ml, 200ml etc is available                                                                                                                |
| Sample<br>time     | 1.5 days if at exist shape and size of products<br>2.15 days if need new shape and size of products                                                |
| Packing            | Normal safety packing 24pcs/36pcs/48pcs etc. per export carton with egg divider                                                                    |
| MOQ                | 5000pcs                                                                                                                                            |
| Delivery<br>time   | Within 35 days after order confirmed                                                                                                               |
| Payment<br>terms   | 30% deposit by T/T in advance, the balance after showing the copy of B/L                                                                           |
| Product<br>feature | 1.High quality and competitve prices 2.Meet FDA, SGS,LFGB etc. test 3.Eco-friendly 4.Widely apply to Wedding, party, home, bar etc. 5.Machine made |